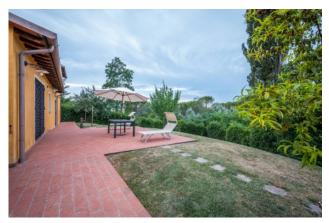

## 360 sq.m. | Bathrooms: 3 | Bedrooms: 4 | Rooms: 5

COLDWELL BANKER

ITALY

Fucecchio

On the hill of Fucecchio, near the city, is this independent, elegant and perfectly maintained villa surrounded by a planted garden of 3000 square meters, the perfect oasis of peace and rest in which to spend the hours away from work.

There is an automatic irrigation and lighting system throughout the perimeter of the garden, in addition to the photovoltaic system with a 5 KW storage battery, expandable up to 15 KW. Outside the house, but inside the garden, a double garage with double overhead door.