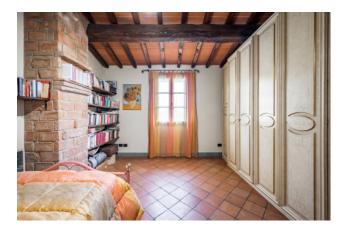

Upstairs we access by means of a stone and wrought iron staircase, comfortable and in style with the rest of the house, consisting of three bedrooms, two doubles and one double with walk-in closet, two bathrooms with windows, one with whirlpool tub and one with

shower.

Excellent finishes, certainly in line with the general design of the villa, which we can mention as wood-like PVC windows, double glazing and railings, underfloor heating, Tuscan terracotta and the choice of coverings.