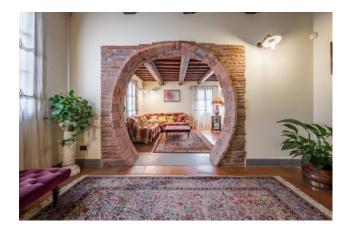

Once through the security door, we find an entrance hall like no longer seen, large and welcoming, fully furnished in which we can also create a small welcome sitting room and from here access through particular and suggestive Tuscan red brick arches to the double living room. to which must be added the "fire room", where you can spend the rainy days reading a book gently lulled by the crackling of the flames of the fireplace, the protagonist of the environment. Continuing the visit of the ground floor, we have the separate, habitable and fully equipped kitchen, the dining room with direct access to the rear garden, a service bathroom, a first double bedroom, a first closet, the technical room and an always comfortable closet. in the basement.