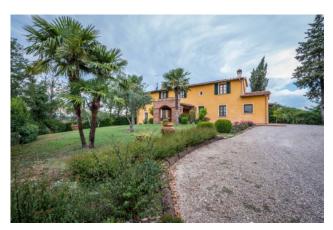

## 360 sq.m. | Bathrooms: 3 | Bedrooms: 4 | Rooms: 5

COLDWELL BANKER

ITALY

Fucecchio

On the hill of Fucecchio, near the city, is this independent, elegant and perfectly maintained villa surrounded by a planted garden of 3000 square meters, the perfect oasis of peace and rest in which to spend the hours away from work.

There are three entrances to the villa, the main one characterized by a perfectly maintained gravel driveway for parking cars.

Built in 2002, on two levels, the house has a perfect balance between the living and sleeping areas so that you can fully enjoy every moment of the day with all the comforts.