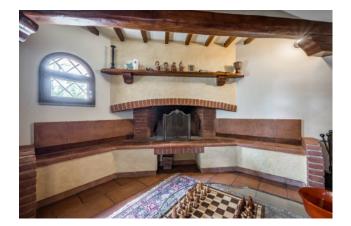

Once through the security door, we find an entrance hall like no longer seen, large and welcoming, fully furnished in which we can also create a small welcome sitting room and from here access through particular and suggestive Tuscan red brick arches to the double living room. to which must be added the "fire room", where you can spend the rainy days reading a book gently lulled by the crackling of the flames of the fireplace, the protagonist of the environment. Continuing the visit of the ground floor, we have the separate, habitable and fully equipped kitchen, the dining room with direct access to the rear garden, a service bathroom, a first double bedroom, a first closet, the technical room and an always comfortable closet. in the basement.