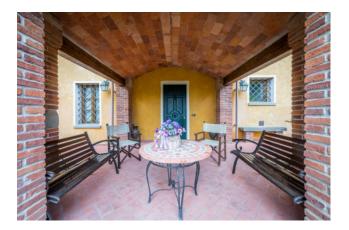

Once through the security door, we find an entrance hall like no longer seen, large and welcoming, fully furnished in which we can also create a small welcome sitting room and from here access through particular and suggestive Tuscan red brick arches to the double living room. to which must be added the "fire room", where you can spend the rainy days reading a book gently lulled by the crackling of the flames of the fireplace, the protagonist of the environment. Continuing the visit of the ground floor, we have the separate, habitable and fully equipped kitchen, the dining room with direct access to the rear garden, a service bathroom, a first double bedroom, a first closet, the technical room and an always comfortable closet. in the basement.

shower.

Excellent finishes, certainly in line with the general design of the villa, which we can mention as wood-like PVC windows, double glazing and railings, underfloor heating, Tuscan terracotta and the choice of coverings.