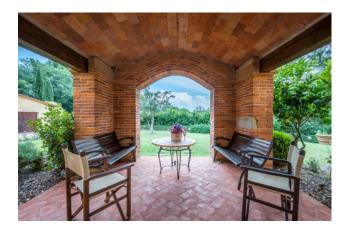

Once through the security door, we find an entrance hall like no longer seen, large and welcoming, fully furnished in which we can also create a small welcome sitting room and from here access through particular and suggestive Tuscan red brick arches to the double living room. to which must be added the "fire room", where you can spend the rainy days reading a book gently lulled by the crackling of the flames of the fireplace, the protagonist of the environment. Continuing the visit of the ground floor, we have the separate, habitable and fully equipped kitchen, the dining room with direct access to the rear garden, a service bathroom, a first double bedroom, a first closet, the technical room and an always comfortable closet. in the basement.

shower.

Excellent finishes, certainly in line with the general design of the villa, which we can mention as wood-like PVC windows, double glazing and railings, underfloor heating, Tuscan terracotta and the choice of coverings.