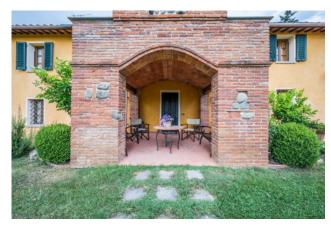

## 360 sq.m. | Bathrooms: 3 | Bedrooms: 4 | Rooms: 5

COLDWELL BANKER

ITALY

Fucecchio

On the hill of Fucecchio, near the city, is this independent, elegant and perfectly maintained villa surrounded by a planted garden of 3000 square meters, the perfect oasis of peace and rest in which to spend the hours away from work.

There are three entrances to the villa, the main one characterized by a perfectly maintained gravel driveway for parking cars.

Built in 2002, on two levels, the house has a perfect balance between the living and sleeping areas so that you can fully enjoy every moment of the day with all the comforts.

Once through the security door, we find an entrance hall like no longer seen, large and welcoming, fully furnished in which we can also create a small welcome sitting room and from here access through particular and suggestive Tuscan red brick arches to the double living room. to which must be added the "fire room", where you can spend the rainy days reading a book gently lulled by the crackling of the flames of the fireplace, the protagonist of the environment. Continuing the visit of the ground floor, we have the separate, habitable and fully equipped kitchen, the dining room with direct access to the rear garden, a service bathroom, a first double bedroom, a first closet, the technical room and an always comfortable closet. in the basement.