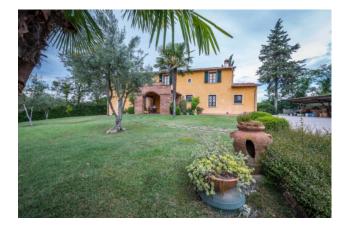

## 360 sq.m. | Bathrooms: 3 | Bedrooms: 4 | Rooms: 5

COLDWELL BANKER

ITALY

Fucecchio

On the hill of Fucecchio, near the city, is this independent, elegant and perfectly maintained villa surrounded by a planted garden of 3000 square meters, the perfect oasis of peace and rest in which to spend the hours away from work.

There is an automatic irrigation and lighting system throughout the perimeter of the garden, in addition to the photovoltaic system with a 5 KW storage battery, expandable up to 15 KW. Outside the house, but inside the garden, a double garage with double overhead door.