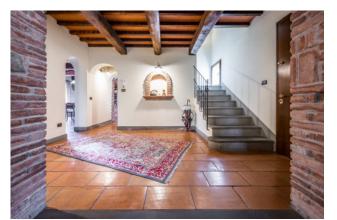

Once through the security door, we find an entrance hall like no longer seen, large and welcoming, fully furnished in which we can also create a small welcome sitting room and from here access through particular and suggestive Tuscan red brick arches to the double living room. to which must be added the "fire room", where you can spend the rainy days reading a book gently lulled by the crackling of the flames of the fireplace, the protagonist of the environment. Continuing the visit of the ground floor, we have the separate, habitable and fully equipped kitchen, the dining room with direct access to the rear garden, a service bathroom, a first double bedroom, a first closet, the technical room and an always comfortable closet. in the basement.

Upstairs we access by means of a stone and wrought iron staircase, comfortable and in style with the rest of the house, consisting of three bedrooms, two doubles and one double with walk-in closet, two bathrooms with windows, one with whirlpool tub and one with