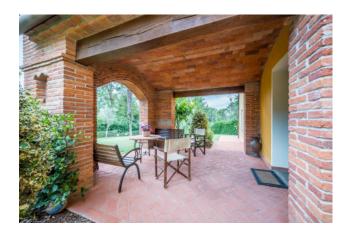

## 360 sq.m. | Bathrooms: 3 | Bedrooms: 4 | Rooms: 5

COLDWELL BANKER

ITALY

Fucecchio

On the hill of Fucecchio, near the city, is this independent, elegant and perfectly maintained villa surrounded by a planted garden of 3000 square meters, the perfect oasis of peace and rest in which to spend the hours away from work.

There is an automatic irrigation and lighting system throughout the perimeter of the garden, in addition to the photovoltaic system with a 5 KW storage battery, expandable up to 15 KW. Outside the house, but inside the garden, a double garage with double overhead door.