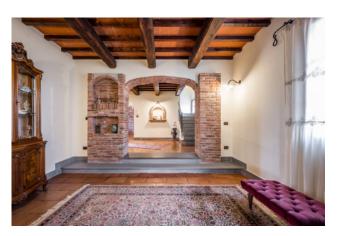

Once through the security door, we find an entrance hall like no longer seen, large and welcoming, fully furnished in which we can also create a small welcome sitting room and from here access through particular and suggestive Tuscan red brick arches to the double living room. to which must be added the "fire room", where you can spend the rainy days reading a book gently lulled by the crackling of the flames of the fireplace, the protagonist of the environment. Continuing the visit of the ground floor, we have the separate, habitable and fully equipped kitchen, the dining room with direct access to the rear garden, a service bathroom, a first double bedroom, a first closet, the technical room and an always comfortable closet. in the basement.