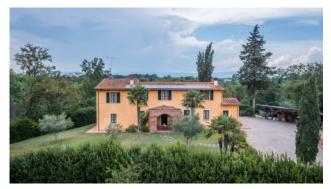

## 360 sq.m. | Bathrooms: 3 | Bedrooms: 4 | Rooms: 5

COLDWELL BANKER

ITALY

Fucecchio

On the hill of Fucecchio, near the city, is this independent, elegant and perfectly maintained villa surrounded by a planted garden of 3000 square meters, the perfect oasis of peace and rest in which to spend the hours away from work.

There is an automatic irrigation and lighting system throughout the perimeter of the garden, in addition to the photovoltaic system with a 5 KW storage battery, expandable up to 15 KW. Outside the house, but inside the garden, a double garage with double overhead door.