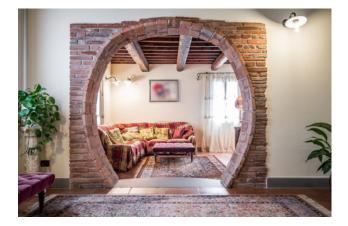

Once through the security door, we find an entrance hall like no longer seen, large and welcoming, fully furnished in which we can also create a small welcome sitting room and from here access through particular and suggestive Tuscan red brick arches to the double living room. to which must be added the "fire room", where you can spend the rainy days reading a book gently lulled by the crackling of the flames of the fireplace, the protagonist of the environment. Continuing the visit of the ground floor, we have the separate, habitable and fully equipped kitchen, the dining room with direct access to the rear garden, a service bathroom, a first double bedroom, a first closet, the technical room and an always comfortable closet. in the basement.