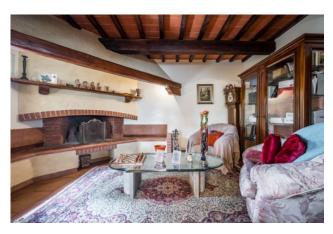

Once through the security door, we find an entrance hall like no longer seen, large and welcoming, fully furnished in which we can also create a small welcome sitting room and from here access through particular and suggestive Tuscan red brick arches to the double living room. to which must be added the "fire room", where you can spend the rainy days reading a book gently lulled by the crackling of the flames of the fireplace, the protagonist of the environment. Continuing the visit of the ground floor, we have the separate, habitable and fully equipped kitchen, the dining room with direct access to the rear garden, a service bathroom, a first double bedroom, a first closet, the technical room and an always comfortable closet. in the basement.