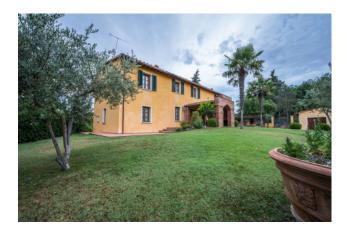

## 360 sq.m. | Bathrooms: 3 | Bedrooms: 4 | Rooms: 5

COLDWELL BANKER

ITALY

Fucecchio

On the hill of Fucecchio, near the city, is this independent, elegant and perfectly maintained villa surrounded by a planted garden of 3000 square meters, the perfect oasis of peace and rest in which to spend the hours away from work.

There are three entrances to the villa, the main one characterized by a perfectly maintained gravel driveway for parking cars.

Built in 2002, on two levels, the house has a perfect balance between the living and sleeping areas so that you can fully enjoy every moment of the day with all the comforts.