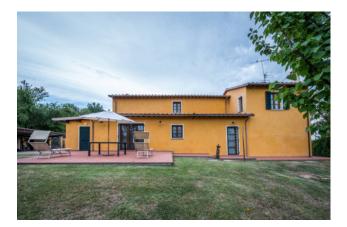

## 360 sq.m. | Bathrooms: 3 | Bedrooms: 4 | Rooms: 5

COLDWELL BANKER

ITALY

Fucecchio

On the hill of Fucecchio, near the city, is this independent, elegant and perfectly maintained villa surrounded by a planted garden of 3000 square meters, the perfect oasis of peace and rest in which to spend the hours away from work.

There are three entrances to the villa, the main one characterized by a perfectly maintained gravel driveway for parking cars.

Built in 2002, on two levels, the house has a perfect balance between the living and sleeping areas so that you can fully enjoy every moment of the day with all the comforts.

There is an automatic irrigation and lighting system throughout the perimeter of the garden, in addition to the photovoltaic system with a 5 KW storage battery, expandable up to 15 KW. Outside the house, but inside the garden, a double garage with double overhead door.