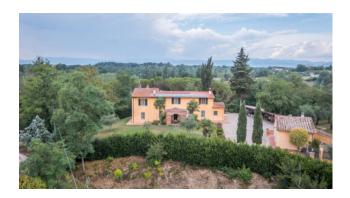

## 360 sq.m. | Bathrooms: 3 | Bedrooms: 4 | Rooms: 5

COLDWELL BANKER

ITALY

Fucecchio

On the hill of Fucecchio, near the city, is this independent, elegant and perfectly maintained villa surrounded by a planted garden of 3000 square meters, the perfect oasis of peace and rest in which to spend the hours away from work.

There are three entrances to the villa, the main one characterized by a perfectly maintained gravel driveway for parking cars.

Built in 2002, on two levels, the house has a perfect balance between the living and sleeping areas so that you can fully enjoy every moment of the day with all the comforts.