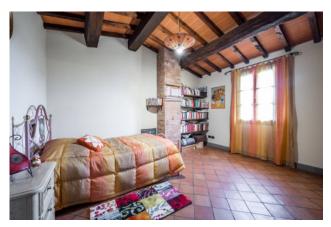

Upstairs we access by means of a stone and wrought iron staircase, comfortable and in style with the rest of the house, consisting of three bedrooms, two doubles and one double with walk-in closet, two bathrooms with windows, one with whirlpool tub and one with

shower.

Excellent finishes, certainly in line with the general design of the villa, which we can mention as wood-like PVC windows, double glazing and railings, underfloor heating, Tuscan terracotta and the choice of coverings.