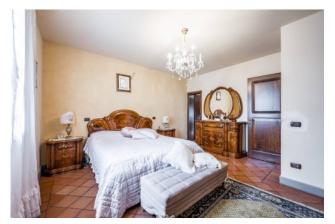

Upstairs we access by means of a stone and wrought iron staircase, comfortable and in style with the rest of the house, consisting of three bedrooms, two doubles and one double with walk-in closet, two bathrooms with windows, one with whirlpool tub and one with

shower.

Excellent finishes, certainly in line with the general design of the villa, which we can mention as wood-like PVC windows, double glazing and railings, underfloor heating, Tuscan terracotta and the choice of coverings.