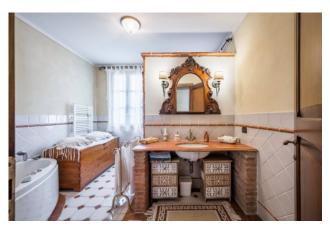

Upstairs we access by means of a stone and wrought iron staircase, comfortable and in style with the rest of the house, consisting of three bedrooms, two doubles and one double with walk-in closet, two bathrooms with windows, one with whirlpool tub and one with

shower.

Excellent finishes, certainly in line with the general design of the villa, which we can mention as wood-like PVC windows, double glazing and railings, underfloor heating, Tuscan terracotta and the choice of coverings.