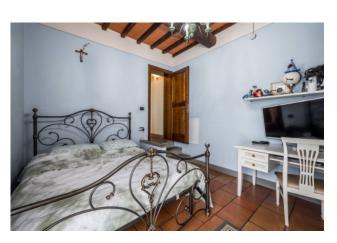

Upstairs we access by means of a stone and wrought iron staircase, comfortable and in style with the rest of the house, consisting of three bedrooms, two doubles and one double with walk-in closet, two bathrooms with windows, one with whirlpool tub and one with

shower.

Excellent finishes, certainly in line with the general design of the villa, which we can mention as wood-like PVC windows, double glazing and railings, underfloor heating, Tuscan terracotta and the choice of coverings.