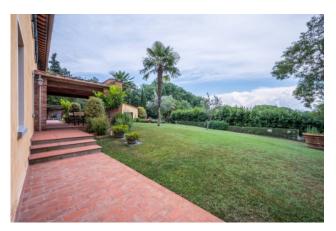

## 360 sq.m. | Bathrooms: 3 | Bedrooms: 4 | Rooms: 5

COLDWELL BANKER

ITALY

Fucecchio

On the hill of Fucecchio, near the city, is this independent, elegant and perfectly maintained villa surrounded by a planted garden of 3000 square meters, the perfect oasis of peace and rest in which to spend the hours away from work.

There is an automatic irrigation and lighting system throughout the perimeter of the garden, in addition to the photovoltaic system with a 5 KW storage battery, expandable up to 15 KW. Outside the house, but inside the garden, a double garage with double overhead door.