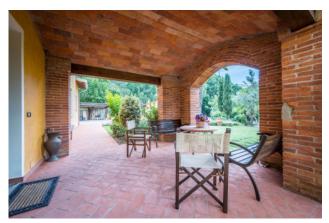

Once through the security door, we find an entrance hall like no longer seen, large and welcoming, fully furnished in which we can also create a small welcome sitting room and from here access through particular and suggestive Tuscan red brick arches to the double living room. to which must be added the "fire room", where you can spend the rainy days reading a book gently lulled by the crackling of the flames of the fireplace, the protagonist of the environment. Continuing the visit of the ground floor, we have the separate, habitable and fully equipped kitchen, the dining room with direct access to the rear garden, a service bathroom, a first double bedroom, a first closet, the technical room and an always comfortable closet. in the basement.

shower.

Excellent finishes, certainly in line with the general design of the villa, which we can mention as wood-like PVC windows, double glazing and railings, underfloor heating, Tuscan terracotta and the choice of coverings.