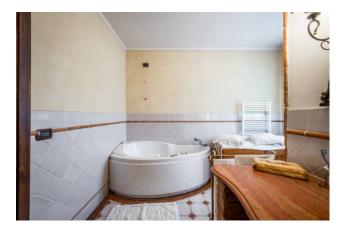

Upstairs we access by means of a stone and wrought iron staircase, comfortable and in style with the rest of the house, consisting of three bedrooms, two doubles and one double with walk-in closet, two bathrooms with windows, one with whirlpool tub and one with

shower.

Excellent finishes, certainly in line with the general design of the villa, which we can mention as wood-like PVC windows, double glazing and railings, underfloor heating, Tuscan terracotta and the choice of coverings.