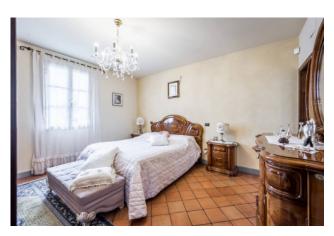

Upstairs we access by means of a stone and wrought iron staircase, comfortable and in style with the rest of the house, consisting of three bedrooms, two doubles and one double with walk-in closet, two bathrooms with windows, one with whirlpool tub and one with

shower.

Excellent finishes, certainly in line with the general design of the villa, which we can mention as wood-like PVC windows, double glazing and railings, underfloor heating, Tuscan terracotta and the choice of coverings.