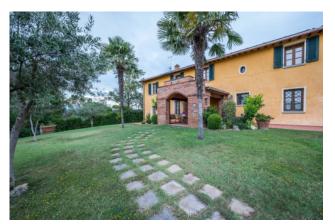

## 360 sq.m. | Bathrooms: 3 | Bedrooms: 4 | Rooms: 5

COLDWELL BANKER

ITALY

Fucecchio

On the hill of Fucecchio, near the city, is this independent, elegant and perfectly maintained villa surrounded by a planted garden of 3000 square meters, the perfect oasis of peace and rest in which to spend the hours away from work.

There is an automatic irrigation and lighting system throughout the perimeter of the garden, in addition to the photovoltaic system with a 5 KW storage battery, expandable up to 15 KW. Outside the house, but inside the garden, a double garage with double overhead door.