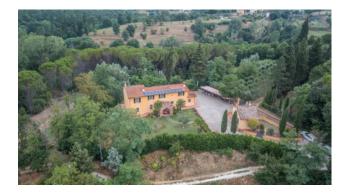

## 360 sq.m. | Bathrooms: 3 | Bedrooms: 4 | Rooms: 5

COLDWELL BANKER

ITALY

Fucecchio

On the hill of Fucecchio, near the city, is this independent, elegant and perfectly maintained villa surrounded by a planted garden of 3000 square meters, the perfect oasis of peace and rest in which to spend the hours away from work.

There are three entrances to the villa, the main one characterized by a perfectly maintained gravel driveway for parking cars.

Built in 2002, on two levels, the house has a perfect balance between the living and sleeping areas so that you can fully enjoy every moment of the day with all the comforts.

There is an automatic irrigation and lighting system throughout the perimeter of the garden, in addition to the photovoltaic system with a 5 KW storage battery, expandable up to 15 KW. Outside the house, but inside the garden, a double garage with double overhead door.