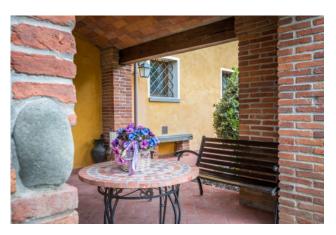

Once through the security door, we find an entrance hall like no longer seen, large and welcoming, fully furnished in which we can also create a small welcome sitting room and from here access through particular and suggestive Tuscan red brick arches to the double living room. to which must be added the "fire room", where you can spend the rainy days reading a book gently lulled by the crackling of the flames of the fireplace, the protagonist of the environment. Continuing the visit of the ground floor, we have the separate, habitable and fully equipped kitchen, the dining room with direct access to the rear garden, a service bathroom, a first double bedroom, a first closet, the technical room and an always comfortable closet. in the basement.