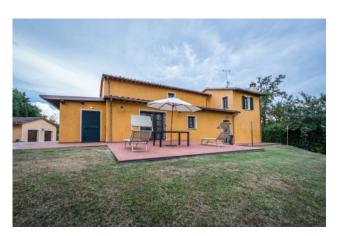

## 360 sq.m. | Bathrooms: 3 | Bedrooms: 4 | Rooms: 5

COLDWELL BANKER

ITALY

Fucecchio

On the hill of Fucecchio, near the city, is this independent, elegant and perfectly maintained villa surrounded by a planted garden of 3000 square meters, the perfect oasis of peace and rest in which to spend the hours away from work.

There are three entrances to the villa, the main one characterized by a perfectly maintained gravel driveway for parking cars.

Built in 2002, on two levels, the house has a perfect balance between the living and sleeping areas so that you can fully enjoy every moment of the day with all the comforts.

There is an automatic irrigation and lighting system throughout the perimeter of the garden, in addition to the photovoltaic system with a 5 KW storage battery, expandable up to 15 KW. Outside the house, but inside the garden, a double garage with double overhead door.