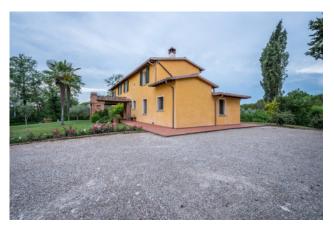

## 360 sq.m. | Bathrooms: 3 | Bedrooms: 4 | Rooms: 5

COLDWELL BANKER

ITALY

Fucecchio

On the hill of Fucecchio, near the city, is this independent, elegant and perfectly maintained villa surrounded by a planted garden of 3000 square meters, the perfect oasis of peace and rest in which to spend the hours away from work.

There are three entrances to the villa, the main one characterized by a perfectly maintained gravel driveway for parking cars.

Built in 2002, on two levels, the house has a perfect balance between the living and sleeping areas so that you can fully enjoy every moment of the day with all the comforts.