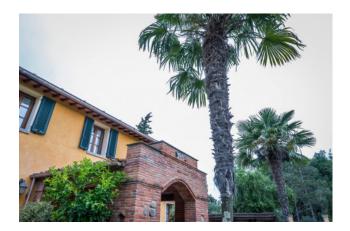

There are three entrances to the villa, the main one characterized by a perfectly maintained gravel driveway for parking cars.

Built in 2002, on two levels, the house has a perfect balance between the living and sleeping areas so that you can fully enjoy every moment of the day with all the comforts.

There is an automatic irrigation and lighting system throughout the perimeter of the garden, in addition to the photovoltaic system with a 5 KW storage battery, expandable up to 15 KW. Outside the house, but inside the garden, a double garage with double overhead door.