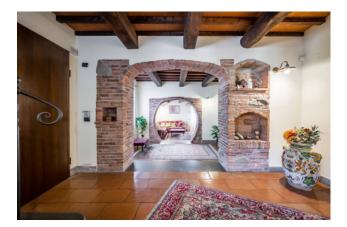

Once through the security door, we find an entrance hall like no longer seen, large and welcoming, fully furnished in which we can also create a small welcome sitting room and from here access through particular and suggestive Tuscan red brick arches to the double living room. to which must be added the "fire room", where you can spend the rainy days reading a book gently lulled by the crackling of the flames of the fireplace, the protagonist of the environment. Continuing the visit of the ground floor, we have the separate, habitable and fully equipped kitchen, the dining room with direct access to the rear garden, a service bathroom, a first double bedroom, a first closet, the technical room and an always comfortable closet. in the basement.