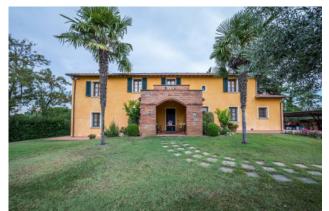

## 360 sq.m. | Bathrooms: 3 | Bedrooms: 4 | Rooms: 5

COLDWELL BANKER

ITALY

Fucecchio

On the hill of Fucecchio, near the city, is this independent, elegant and perfectly maintained villa surrounded by a planted garden of 3000 square meters, the perfect oasis of peace and rest in which to spend the hours away from work.

There are three entrances to the villa, the main one characterized by a perfectly maintained gravel driveway for parking cars.

Built in 2002, on two levels, the house has a perfect balance between the living and sleeping areas so that you can fully enjoy every moment of the day with all the comforts.