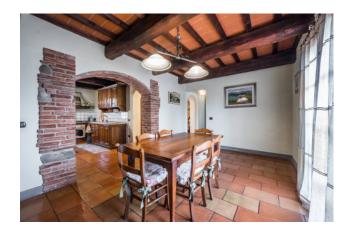

Once through the security door, we find an entrance hall like no longer seen, large and welcoming, fully furnished in which we can also create a small welcome sitting room and from here access through particular and suggestive Tuscan red brick arches to the double living room. to which must be added the "fire room", where you can spend the rainy days reading a book gently lulled by the crackling of the flames of the fireplace, the protagonist of the environment. Continuing the visit of the ground floor, we have the separate, habitable and fully equipped kitchen, the dining room with direct access to the rear garden, a service bathroom, a first double bedroom, a first closet, the technical room and an always comfortable closet. in the basement.