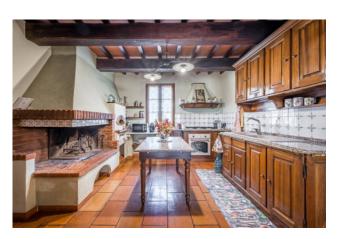

Once through the security door, we find an entrance hall like no longer seen, large and welcoming, fully furnished in which we can also create a small welcome sitting room and from here access through particular and suggestive Tuscan red brick arches to the double living room. to which must be added the "fire room", where you can spend the rainy days reading a book gently lulled by the crackling of the flames of the fireplace, the protagonist of the environment. Continuing the visit of the ground floor, we have the separate, habitable and fully equipped kitchen, the dining room with direct access to the rear garden, a service bathroom, a first double bedroom, a first closet, the technical room and an always comfortable closet. in the basement.