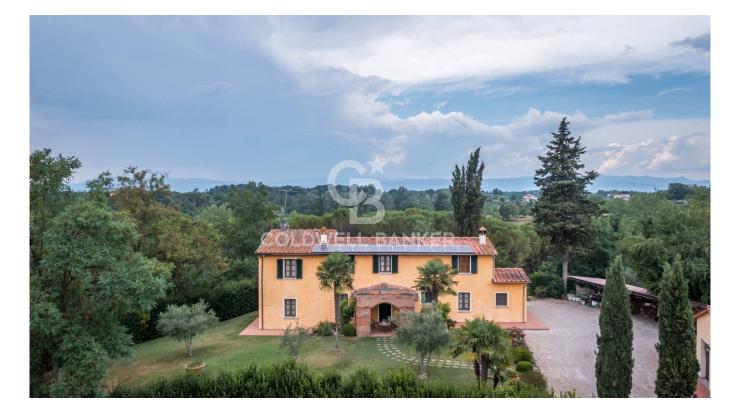

## Villa for sale in Fucecchio La Torre € 720.000 Ref. CBI132-1802-30

## 360 sq.m. | Bathrooms: 3 | Bedrooms: 4 | Rooms: 5

COLDWELL BANKER

ITALY

Fucecchio

On the hill of Fucecchio, near the city, is this independent, elegant and perfectly maintained villa surrounded by a planted garden of 3000 square meters, the perfect oasis of peace and rest in which to spend the hours away from work.

There are three entrances to the villa, the main one characterized by a perfectly maintained gravel driveway for parking cars.

Built in 2002, on two levels, the house has a perfect balance between the living and sleeping areas so that you can fully enjoy every moment of the day with all the comforts.