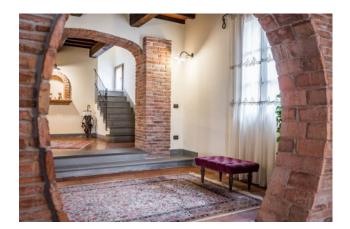

Once through the security door, we find an entrance hall like no longer seen, large and welcoming, fully furnished in which we can also create a small welcome sitting room and from here access through particular and suggestive Tuscan red brick arches to the double living room. to which must be added the "fire room", where you can spend the rainy days reading a book gently lulled by the crackling of the flames of the fireplace, the protagonist of the environment. Continuing the visit of the ground floor, we have the separate, habitable and fully equipped kitchen, the dining room with direct access to the rear garden, a service bathroom, a first double bedroom, a first closet, the technical room and an always comfortable closet. in the basement.

Upstairs we access by means of a stone and wrought iron staircase, comfortable and in style with the rest of the house, consisting of three bedrooms, two doubles and one double with walk-in closet, two bathrooms with windows, one with whirlpool tub and one with