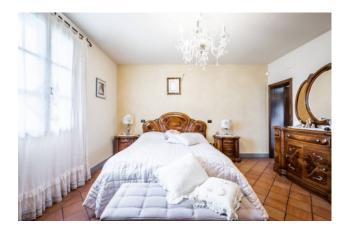

Upstairs we access by means of a stone and wrought iron staircase, comfortable and in style with the rest of the house, consisting of three bedrooms, two doubles and one double with walk-in closet, two bathrooms with windows, one with whirlpool tub and one with

shower.

Excellent finishes, certainly in line with the general design of the villa, which we can mention as wood-like PVC windows, double glazing and railings, underfloor heating, Tuscan terracotta and the choice of coverings.