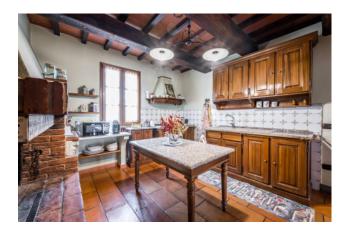

Once through the security door, we find an entrance hall like no longer seen, large and welcoming, fully furnished in which we can also create a small welcome sitting room and from here access through particular and suggestive Tuscan red brick arches to the double living room. to which must be added the "fire room", where you can spend the rainy days reading a book gently lulled by the crackling of the flames of the fireplace, the protagonist of the environment. Continuing the visit of the ground floor, we have the separate, habitable and fully equipped kitchen, the dining room with direct access to the rear garden, a service bathroom, a first double bedroom, a first closet, the technical room and an always comfortable closet. in the basement.