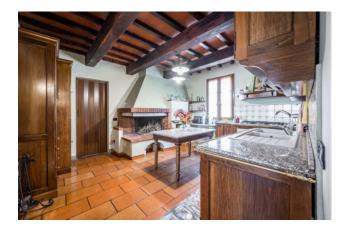

Once through the security door, we find an entrance hall like no longer seen, large and welcoming, fully furnished in which we can also create a small welcome sitting room and from here access through particular and suggestive Tuscan red brick arches to the double living room. to which must be added the "fire room", where you can spend the rainy days reading a book gently lulled by the crackling of the flames of the fireplace, the protagonist of the environment. Continuing the visit of the ground floor, we have the separate, habitable and fully equipped kitchen, the dining room with direct access to the rear garden, a service bathroom, a first double bedroom, a first closet, the technical room and an always comfortable closet. in the basement.