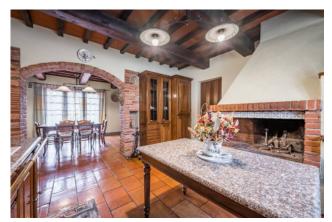

Once through the security door, we find an entrance hall like no longer seen, large and welcoming, fully furnished in which we can also create a small welcome sitting room and from here access through particular and suggestive Tuscan red brick arches to the double living room. to which must be added the "fire room", where you can spend the rainy days reading a book gently lulled by the crackling of the flames of the fireplace, the protagonist of the environment. Continuing the visit of the ground floor, we have the separate, habitable and fully equipped kitchen, the dining room with direct access to the rear garden, a service bathroom, a first double bedroom, a first closet, the technical room and an always comfortable closet. in the basement.