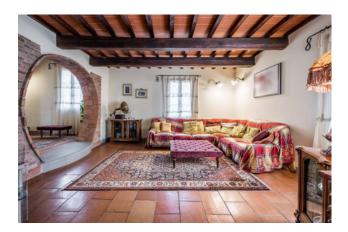

Once through the security door, we find an entrance hall like no longer seen, large and welcoming, fully furnished in which we can also create a small welcome sitting room and from here access through particular and suggestive Tuscan red brick arches to the double living room. to which must be added the "fire room", where you can spend the rainy days reading a book gently lulled by the crackling of the flames of the fireplace, the protagonist of the environment. Continuing the visit of the ground floor, we have the separate, habitable and fully equipped kitchen, the dining room with direct access to the rear garden, a service bathroom, a first double bedroom, a first closet, the technical room and an always comfortable closet. in the basement.