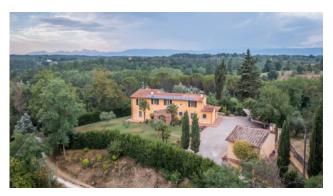

## 360 sq.m. | Bathrooms: 3 | Bedrooms: 4 | Rooms: 5

COLDWELL BANKER

ITALY

Fucecchio

On the hill of Fucecchio, near the city, is this independent, elegant and perfectly maintained villa surrounded by a planted garden of 3000 square meters, the perfect oasis of peace and rest in which to spend the hours away from work.

There are three entrances to the villa, the main one characterized by a perfectly maintained gravel driveway for parking cars.

Built in 2002, on two levels, the house has a perfect balance between the living and sleeping areas so that you can fully enjoy every moment of the day with all the comforts.