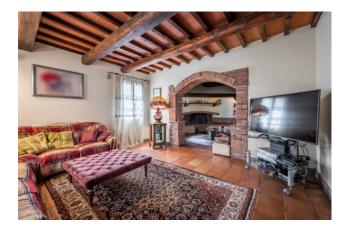

Once through the security door, we find an entrance hall like no longer seen, large and welcoming, fully furnished in which we can also create a small welcome sitting room and from here access through particular and suggestive Tuscan red brick arches to the double living room. to which must be added the "fire room", where you can spend the rainy days reading a book gently lulled by the crackling of the flames of the fireplace, the protagonist of the environment. Continuing the visit of the ground floor, we have the separate, habitable and fully equipped kitchen, the dining room with direct access to the rear garden, a service bathroom, a first double bedroom, a first closet, the technical room and an always comfortable closet. in the basement.