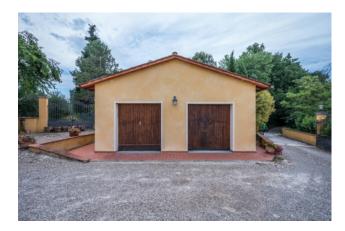

There is an automatic irrigation and lighting system throughout the perimeter of the garden, in addition to the photovoltaic system with a 5 KW storage battery, expandable up to 15 KW. Outside the house, but inside the garden, a double garage with double overhead door.