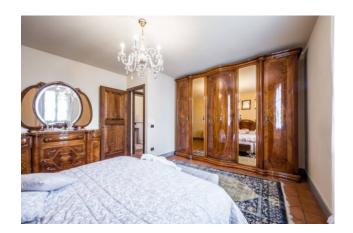

Upstairs we access by means of a stone and wrought iron staircase, comfortable and in style with the rest of the house, consisting of three bedrooms, two doubles and one double with walk-in closet, two bathrooms with windows, one with whirlpool tub and one with

shower.

Excellent finishes, certainly in line with the general design of the villa, which we can mention as wood-like PVC windows, double glazing and railings, underfloor heating, Tuscan terracotta and the choice of coverings.