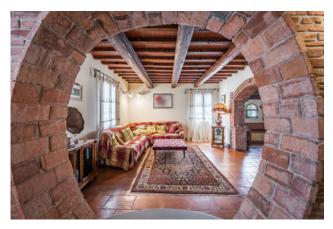

Once through the security door, we find an entrance hall like no longer seen, large and welcoming, fully furnished in which we can also create a small welcome sitting room and from here access through particular and suggestive Tuscan red brick arches to the double living room. to which must be added the "fire room", where you can spend the rainy days reading a book gently lulled by the crackling of the flames of the fireplace, the protagonist of the environment. Continuing the visit of the ground floor, we have the separate, habitable and fully equipped kitchen, the dining room with direct access to the rear garden, a service bathroom, a first double bedroom, a first closet, the technical room and an always comfortable closet. in the basement.