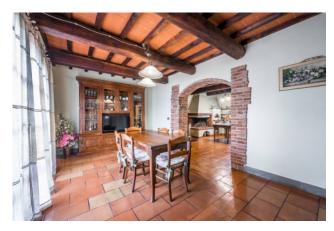

Once through the security door, we find an entrance hall like no longer seen, large and welcoming, fully furnished in which we can also create a small welcome sitting room and from here access through particular and suggestive Tuscan red brick arches to the double living room. to which must be added the "fire room", where you can spend the rainy days reading a book gently lulled by the crackling of the flames of the fireplace, the protagonist of the environment. Continuing the visit of the ground floor, we have the separate, habitable and fully equipped kitchen, the dining room with direct access to the rear garden, a service bathroom, a first double bedroom, a first closet, the technical room and an always comfortable closet. in the basement.