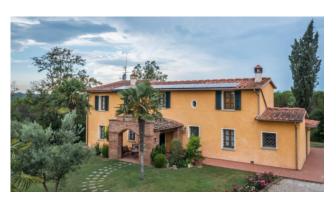

## Villa for sale in Fucecchio La Torre € 720.000 Ref. CBI132-1802-30

## 360 sq.m. | Bathrooms: 3 | Bedrooms: 4 | Rooms: 5

COLDWELL BANKER

ITALY

Fucecchio

On the hill of Fucecchio, near the city, is this independent, elegant and perfectly maintained villa surrounded by a planted garden of 3000 square meters, the perfect oasis of peace and rest in which to spend the hours away from work.

There are three entrances to the villa, the main one characterized by a perfectly maintained gravel driveway for parking cars.

Built in 2002, on two levels, the house has a perfect balance between the living and sleeping areas so that you can fully enjoy every moment of the day with all the comforts.