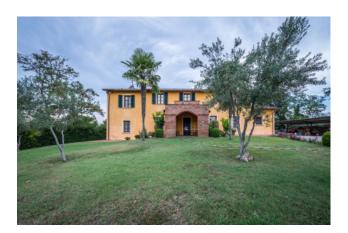

## 360 sq.m. | Bathrooms: 3 | Bedrooms: 4 | Rooms: 5

COLDWELL BANKER

ITALY

Fucecchio

On the hill of Fucecchio, near the city, is this independent, elegant and perfectly maintained villa surrounded by a planted garden of 3000 square meters, the perfect oasis of peace and rest in which to spend the hours away from work.

There are three entrances to the villa, the main one characterized by a perfectly maintained gravel driveway for parking cars.

Built in 2002, on two levels, the house has a perfect balance between the living and sleeping areas so that you can fully enjoy every moment of the day with all the comforts.