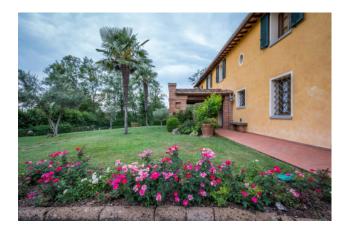

## 360 sq.m. | Bathrooms: 3 | Bedrooms: 4 | Rooms: 5

COLDWELL BANKER

ITALY

Fucecchio

On the hill of Fucecchio, near the city, is this independent, elegant and perfectly maintained villa surrounded by a planted garden of 3000 square meters, the perfect oasis of peace and rest in which to spend the hours away from work.

There is an automatic irrigation and lighting system throughout the perimeter of the garden, in addition to the photovoltaic system with a 5 KW storage battery, expandable up to 15 KW. Outside the house, but inside the garden, a double garage with double overhead door.