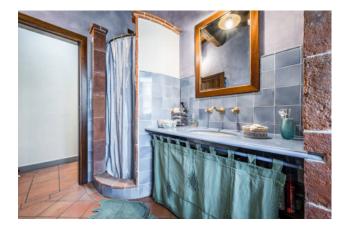

Upstairs we access by means of a stone and wrought iron staircase, comfortable and in style with the rest of the house, consisting of three bedrooms, two doubles and one double with walk-in closet, two bathrooms with windows, one with whirlpool tub and one with

shower.

Excellent finishes, certainly in line with the general design of the villa, which we can mention as wood-like PVC windows, double glazing and railings, underfloor heating, Tuscan terracotta and the choice of coverings.