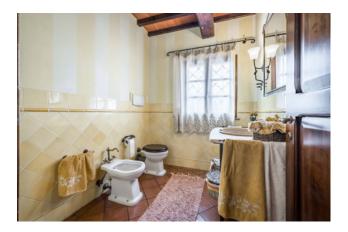

Upstairs we access by means of a stone and wrought iron staircase, comfortable and in style with the rest of the house, consisting of three bedrooms, two doubles and one double with walk-in closet, two bathrooms with windows, one with whirlpool tub and one with