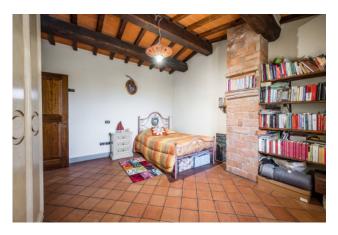

Upstairs we access by means of a stone and wrought iron staircase, comfortable and in style with the rest of the house, consisting of three bedrooms, two doubles and one double with walk-in closet, two bathrooms with windows, one with whirlpool tub and one with

shower.

Excellent finishes, certainly in line with the general design of the villa, which we can mention as wood-like PVC windows, double glazing and railings, underfloor heating, Tuscan terracotta and the choice of coverings.