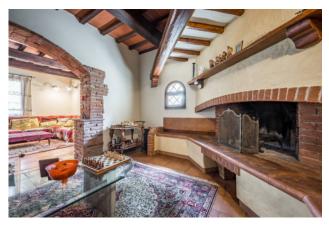

Once through the security door, we find an entrance hall like no longer seen, large and welcoming, fully furnished in which we can also create a small welcome sitting room and from here access through particular and suggestive Tuscan red brick arches to the double living room. to which must be added the "fire room", where you can spend the rainy days reading a book gently lulled by the crackling of the flames of the fireplace, the protagonist of the environment. Continuing the visit of the ground floor, we have the separate, habitable and fully equipped kitchen, the dining room with direct access to the rear garden, a service bathroom, a first double bedroom, a first closet, the technical room and an always comfortable closet. in the basement.