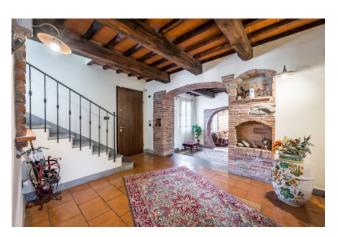

Once through the security door, we find an entrance hall like no longer seen, large and welcoming, fully furnished in which we can also create a small welcome sitting room and from here access through particular and suggestive Tuscan red brick arches to the double living room. to which must be added the "fire room", where you can spend the rainy days reading a book gently lulled by the crackling of the flames of the fireplace, the protagonist of the environment. Continuing the visit of the ground floor, we have the separate, habitable and fully equipped kitchen, the dining room with direct access to the rear garden, a service bathroom, a first double bedroom, a first closet, the technical room and an always comfortable closet. in the basement.

Upstairs we access by means of a stone and wrought iron staircase, comfortable and in style with the rest of the house, consisting of three bedrooms, two doubles and one double with walk-in closet, two bathrooms with windows, one with whirlpool tub and one with