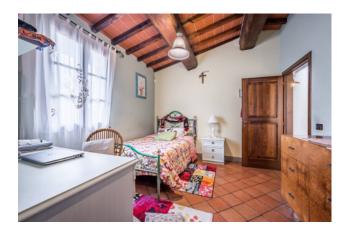

Upstairs we access by means of a stone and wrought iron staircase, comfortable and in style with the rest of the house, consisting of three bedrooms, two doubles and one double with walk-in closet, two bathrooms with windows, one with whirlpool tub and one with