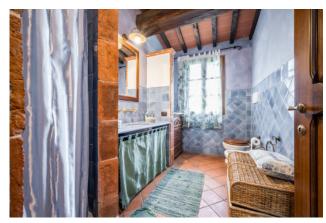

Upstairs we access by means of a stone and wrought iron staircase, comfortable and in style with the rest of the house, consisting of three bedrooms, two doubles and one double with walk-in closet, two bathrooms with windows, one with whirlpool tub and one with

shower.

Excellent finishes, certainly in line with the general design of the villa, which we can mention as wood-like PVC windows, double glazing and railings, underfloor heating, Tuscan terracotta and the choice of coverings.