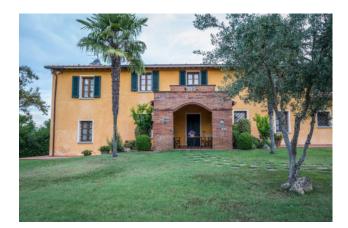

## 360 sq.m. | Bathrooms: 3 | Bedrooms: 4 | Rooms: 5

COLDWELL BANKER

ITALY

Fucecchio

On the hill of Fucecchio, near the city, is this independent, elegant and perfectly maintained villa surrounded by a planted garden of 3000 square meters, the perfect oasis of peace and rest in which to spend the hours away from work.

There are three entrances to the villa, the main one characterized by a perfectly maintained gravel driveway for parking cars.

Built in 2002, on two levels, the house has a perfect balance between the living and sleeping areas so that you can fully enjoy every moment of the day with all the comforts.