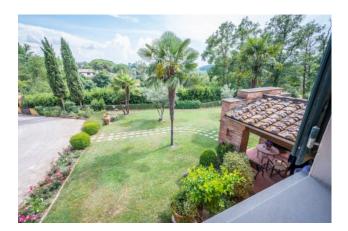

## 360 sq.m. | Bathrooms: 3 | Bedrooms: 4 | Rooms: 5

COLDWELL BANKER

ITALY

Fucecchio

On the hill of Fucecchio, near the city, is this independent, elegant and perfectly maintained villa surrounded by a planted garden of 3000 square meters, the perfect oasis of peace and rest in which to spend the hours away from work.

There is an automatic irrigation and lighting system throughout the perimeter of the garden, in addition to the photovoltaic system with a 5 KW storage battery, expandable up to 15 KW. Outside the house, but inside the garden, a double garage with double overhead door.