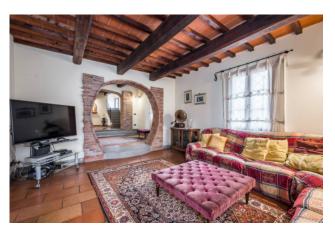

Once through the security door, we find an entrance hall like no longer seen, large and welcoming, fully furnished in which we can also create a small welcome sitting room and from here access through particular and suggestive Tuscan red brick arches to the double living room. to which must be added the "fire room", where you can spend the rainy days reading a book gently lulled by the crackling of the flames of the fireplace, the protagonist of the environment. Continuing the visit of the ground floor, we have the separate, habitable and fully equipped kitchen, the dining room with direct access to the rear garden, a service bathroom, a first double bedroom, a first closet, the technical room and an always comfortable closet. in the basement.