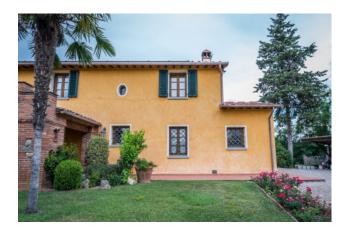

## 360 sq.m. | Bathrooms: 3 | Bedrooms: 4 | Rooms: 5

COLDWELL BANKER

ITALY

Fucecchio

On the hill of Fucecchio, near the city, is this independent, elegant and perfectly maintained villa surrounded by a planted garden of 3000 square meters, the perfect oasis of peace and rest in which to spend the hours away from work.

There are three entrances to the villa, the main one characterized by a perfectly maintained gravel driveway for parking cars.

Built in 2002, on two levels, the house has a perfect balance between the living and sleeping areas so that you can fully enjoy every moment of the day with all the comforts.