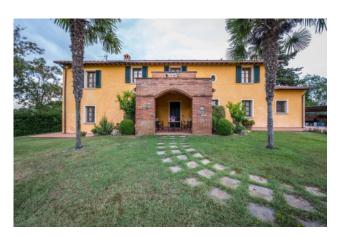

## Villa for sale in Fucecchio La Torre € 720.000 Ref. CBI132-1802-30

## 360 sq.m. | Bathrooms: 3 | Bedrooms: 4 | Rooms: 5

COLDWELL BANKER

ITALY

Fucecchio

On the hill of Fucecchio, near the city, is this independent, elegant and perfectly maintained villa surrounded by a planted garden of 3000 square meters, the perfect oasis of peace and rest in which to spend the hours away from work.

There are three entrances to the villa, the main one characterized by a perfectly maintained gravel driveway for parking cars.

Built in 2002, on two levels, the house has a perfect balance between the living and sleeping areas so that you can fully enjoy every moment of the day with all the comforts.