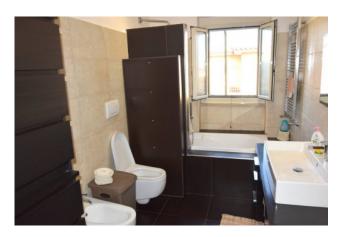

## 72 sq.m. | Bathrooms: 1 | Bedrooms: 1 | Rooms: 2

Monte Spaccato In the immediate vicinity of via Cornelia, and via Boccea, and precisely in via Cameri, we offer for sale a very bright apartment thanks to the south-east exposure on the third and top floor of a building in good condition from the 50s without a lift. The property consists of a large living room with fireplace and open kitchen, bedroom, bathroom, mezzanines and balcony. The apartment is in excellent internal conditions, the heating is autonomous, double glazed windows and there is air conditioning in all rooms. The area is equipped with all services and is well connected to the underground line A.

## **Features**

Property ID: CBI053-1976-9610 Contract: Sale

Categoria: Apartment Address: Via Cameri

| Zip Code: 166                                    | Municipality: Roma            |
|--------------------------------------------------|-------------------------------|
| Zona: Mattia Battistini                          | Total sqm: 72 sq.m.           |
| Bedrooms: 1                                      | Bathrooms: 1                  |
| Rooms: 2                                         | Internal condition: Excellent |
| Floor: 3                                         | Total floors: 3               |
| Independent heating: Heating                     | Date of construction: 1950    |
| Current Status: Available after the deed of sale | Condominium costs: € 54       |
| Balconies: Present                               | Kitchen: Exposed Kitchen      |