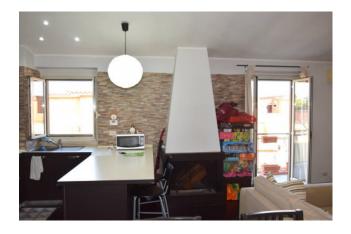

## 72 sq.m. | Bathrooms: 1 | Bedrooms: 1 | Rooms: 2

Monte Spaccato In the immediate vicinity of via Cornelia, and via Boccea, and precisely in via Cameri, we offer for sale a very bright apartment thanks to the south-east exposure on the third and top floor of a building in good condition from the 50s without a lift. The property consists of a large living room with fireplace and open kitchen, bedroom, bathroom, mezzanines and balcony. The apartment is in excellent internal conditions, the heating is autonomous, double glazed windows and there is air conditioning in all rooms. The area is equipped with all services and is well connected to the underground line A.