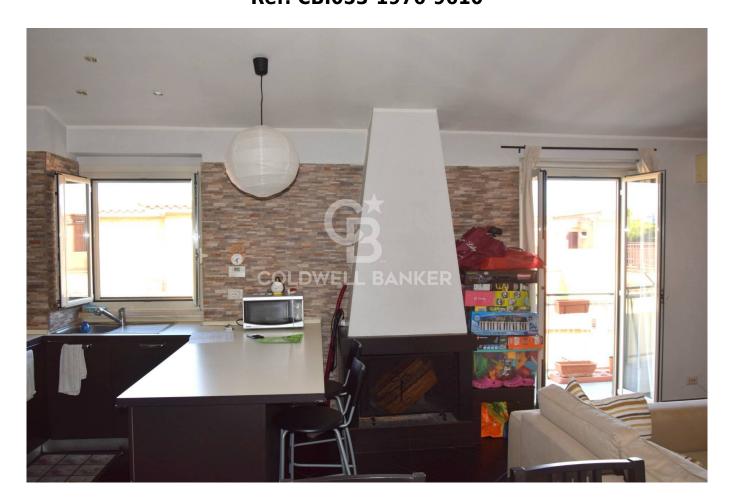

## 72 sq.m. | Bathrooms: 1 | Bedrooms: 1 | Rooms: 2

Monte Spaccato In the immediate vicinity of via Cornelia, and via Boccea, and precisely in via Cameri, we offer for sale a very bright apartment thanks to the south-east exposure on the third and top floor of a building in good condition from the 50s without a lift. The property consists of a large living room with fireplace and open kitchen, bedroom, bathroom, mezzanines and balcony. The apartment is in excellent internal conditions, the heating is autonomous, double glazed windows and there is air conditioning in all rooms. The area is equipped with all services and is well connected to the underground line A.