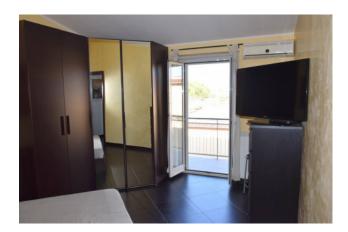

## 72 sq.m. | Bathrooms: 1 | Bedrooms: 1 | Rooms: 2

Monte Spaccato In the immediate vicinity of via Cornelia, and via Boccea, and precisely in via Cameri, we offer for sale a very bright apartment thanks to the south-east exposure on the third and top floor of a building in good condition from the 50s without a lift. The property consists of a large living room with fireplace and open kitchen, bedroom, bathroom, mezzanines and balcony. The apartment is in excellent internal conditions, the heating is autonomous, double glazed windows and there is air conditioning in all rooms. The area is equipped with all services and is well connected to the underground line A.

## **Features**

Property ID: CBI053-1976-9610 Contract: Sale

Categoria: Apartment Address: Via Cameri

| Zip Code: 166                                    | Municipality: Roma            |
|--------------------------------------------------|-------------------------------|
| Zona: Mattia Battistini                          | Total sqm: 72 sq.m.           |
| Bedrooms: 1                                      | Bathrooms: 1                  |
| Rooms: 2                                         | Internal condition: Excellent |
| Floor: 3                                         | Total floors: 3               |
| Independent heating: Heating                     | Date of construction: 1950    |
| Current Status: Available after the deed of sale | Condominium costs: € 54       |
| Balconies: Present                               | Kitchen: Exposed Kitchen      |