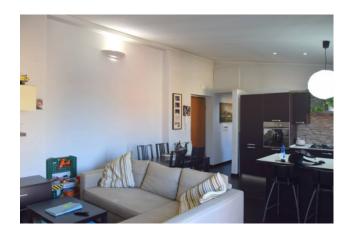

## 72 sq.m. | Bathrooms: 1 | Bedrooms: 1 | Rooms: 2

Monte Spaccato In the immediate vicinity of via Cornelia, and via Boccea, and precisely in via Cameri, we offer for sale a very bright apartment thanks to the south-east exposure on the third and top floor of a building in good condition from the 50s without a lift. The property consists of a large living room with fireplace and open kitchen, bedroom, bathroom, mezzanines and balcony. The apartment is in excellent internal conditions, the heating is autonomous, double glazed windows and there is air conditioning in all rooms. The area is equipped with all services and is well connected to the underground line A.