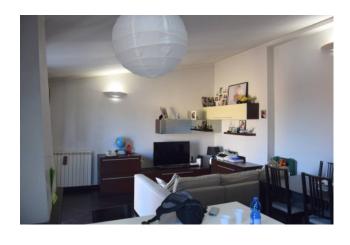

## 72 sq.m. | Bathrooms: 1 | Bedrooms: 1 | Rooms: 2

Monte Spaccato In the immediate vicinity of via Cornelia, and via Boccea, and precisely in via Cameri, we offer for sale a very bright apartment thanks to the south-east exposure on the third and top floor of a building in good condition from the 50s without a lift. The property consists of a large living room with fireplace and open kitchen, bedroom, bathroom, mezzanines and balcony. The apartment is in excellent internal conditions, the heating is autonomous, double glazed windows and there is air conditioning in all rooms. The area is equipped with all services and is well connected to the underground line A.