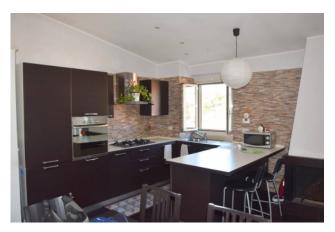

## 72 sq.m. | Bathrooms: 1 | Bedrooms: 1 | Rooms: 2

Monte Spaccato In the immediate vicinity of via Cornelia, and via Boccea, and precisely in via Cameri, we offer for sale a very bright apartment thanks to the south-east exposure on the third and top floor of a building in good condition from the 50s without a lift. The property consists of a large living room with fireplace and open kitchen, bedroom, bathroom, mezzanines and balcony. The apartment is in excellent internal conditions, the heating is autonomous, double glazed windows and there is air conditioning in all rooms. The area is equipped with all services and is well connected to the underground line A.