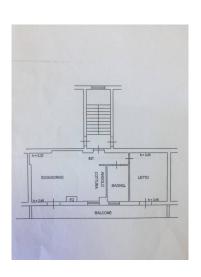

## 72 sq.m. | Bathrooms: 1 | Bedrooms: 1 | Rooms: 2

Monte Spaccato In the immediate vicinity of via Cornelia, and via Boccea, and precisely in via Cameri, we offer for sale a very bright apartment thanks to the south-east exposure on the third and top floor of a building in good condition from the 50s without a lift. The property consists of a large living room with fireplace and open kitchen, bedroom, bathroom, mezzanines and balcony. The apartment is in excellent internal conditions, the heating is autonomous, double glazed windows and there is air conditioning in all rooms. The area is equipped with all services and is well connected to the underground line A.

## **Features**

Property ID: CBI053-1976-9610 Contract: Sale

Categoria: Apartment Address: Via Cameri

| Zip Code: 166                                    | Municipality: Roma            |
|--------------------------------------------------|-------------------------------|
| Zona: Mattia Battistini                          | Total sqm: 72 sq.m.           |
| Bedrooms: 1                                      | Bathrooms: 1                  |
| Rooms: 2                                         | Internal condition: Excellent |
| Floor: 3                                         | Total floors: 3               |
| Independent heating: Heating                     | Date of construction: 1950    |
| Current Status: Available after the deed of sale | Condominium costs: € 54       |
| Balconies: Present                               | Kitchen: Exposed Kitchen      |