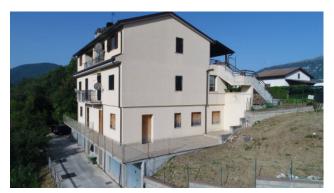

### 90 sq.m. | Bathrooms: 1 | Bedrooms: 2 | Rooms: 3

Immersed in the tranquility of the residential area of Cerreto di Spoleto, a stone's throw from the historic center and close to all services, we present two fantastic apartments in their raw state. Enjoy their breathtaking view. Each apartment, measuring approximately 65 m2, offers large spaces with a bright living area, two bedrooms, bathroom and closet. Furthermore, you will have at your disposal a garage of about 25 m2 with access from both inside and outside the apartments, a balcony, a terrace and a small garden to enjoy moments of relaxation in the open air. If you want a larger and more spacious home, you can buy both adjacent apartments and create a customized solution tailored to your needs. The price is for each apartment.

#### Features

Property ID: CBI057-315-30185

Contract: Sale

V&G IMMOBILIARE

| Categoria: Apartment             | Address: Cerreto di Spoleto                      |
|----------------------------------|--------------------------------------------------|
| Municipality: Cerreto di Spoleto | Zona: Cerreto di Spoleto                         |
| Total sqm: 90 sq.m.              | Bedrooms: 2                                      |
| Bathrooms: 1                     | Rooms: 3                                         |
| Internal condition: Rustic       | Floor: Ground Floor                              |
| Total floors: 3                  | Parking space: Carport                           |
| Date of construction: 2000       | Current Status: Available after the deed of sale |
| Balconies: Present               | Terrace: Present                                 |
| Garden: Private                  | Kitchen: Kitchenette                             |
| Garage: for one car              |                                                  |