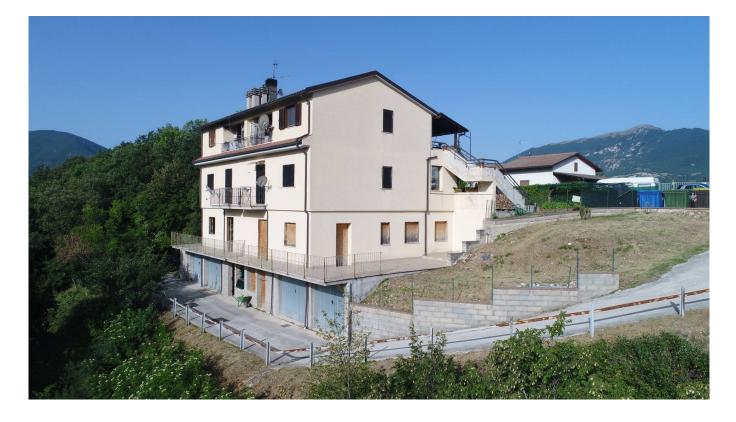

### 90 sq.m. | Bathrooms: 1 | Bedrooms: 2 | Rooms: 3

Immersed in the tranquility of the residential area of Cerreto di Spoleto, a stone's throw from the historic center and close to all services, we present two fantastic apartments in their raw state. Enjoy their breathtaking view. Each apartment, measuring approximately 65 m2, offers large spaces with a bright living area, two bedrooms, bathroom and closet. Furthermore, you will have at your disposal a garage of about 25 m2 with access from both inside and outside the apartments, a balcony, a terrace and a small garden to enjoy moments of relaxation in the open air. If you want a larger and more spacious home, you can buy both adjacent apartments and create a customized solution tailored to your needs. The price is for each apartment.

#### Features

Property ID: CBI057-315-30185

Contract: Sale

V&G IMMOBILIARE

| Categoria: Apartment             | Address: Cerreto di Spoleto                      |
|----------------------------------|--------------------------------------------------|
| Municipality: Cerreto di Spoleto | Zona: Cerreto di Spoleto                         |
| Total sqm: 90 sq.m.              | Bedrooms: 2                                      |
| Bathrooms: 1                     | Rooms: 3                                         |
| Internal condition: Rustic       | Floor: Ground Floor                              |
| Total floors: 3                  | Parking space: Carport                           |
| Date of construction: 2000       | Current Status: Available after the deed of sale |
| Balconies: Present               | Terrace: Present                                 |
| Garden: Private                  | Kitchen: Kitchenette                             |
| Garage: for one car              |                                                  |