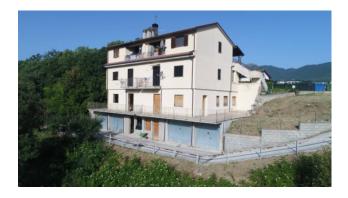

### 90 sq.m. | Bathrooms: 1 | Bedrooms: 2 | Rooms: 3

Immersed in the tranquility of the residential area of Cerreto di Spoleto, a stone's throw from the historic center and close to all services, we present two fantastic apartments in their raw state. Enjoy their breathtaking view. Each apartment, measuring approximately 65 m2, offers large spaces with a bright living area, two bedrooms, bathroom and closet. Furthermore, you will have at your disposal a garage of about 25 m2 with access from both inside and outside the apartments, a balcony, a terrace and a small garden to enjoy moments of relaxation in the open air. If you want a larger and more spacious home, you can buy both adjacent apartments and create a customized solution tailored to your needs. The price is for each apartment.

#### Features

Property ID: CBI057-315-30185

Contract: Sale

V&G IMMOBILIARE

| Categoria: Apartment             | Address: Cerreto di Spoleto                      |
|----------------------------------|--------------------------------------------------|
| Municipality: Cerreto di Spoleto | Zona: Cerreto di Spoleto                         |
| Total sqm: 90 sq.m.              | Bedrooms: 2                                      |
| Bathrooms: 1                     | Rooms: 3                                         |
| Internal condition: Rustic       | Floor: Ground Floor                              |
| Total floors: 3                  | Parking space: Carport                           |
| Date of construction: 2000       | Current Status: Available after the deed of sale |
| Balconies: Present               | Terrace: Present                                 |
| Garden: Private                  | Kitchen: Kitchenette                             |
| Garage: for one car              |                                                  |