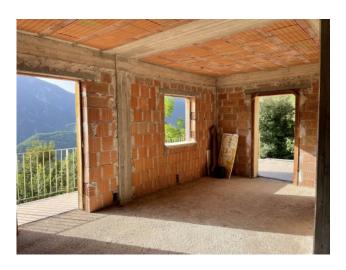

### 90 sq.m. | Bathrooms: 1 | Bedrooms: 2 | Rooms: 3

Immersed in the tranquility of the residential area of Cerreto di Spoleto, a stone's throw from the historic center and close to all services, we present two fantastic apartments in their raw state. Enjoy their breathtaking view. Each apartment, measuring approximately 65 m2, offers large spaces with a bright living area, two bedrooms, bathroom and closet. Furthermore, you will have at your disposal a garage of about 25 m2 with access from both inside and outside the apartments, a balcony, a terrace and a small garden to enjoy moments of relaxation in the open air. If you want a larger and more spacious home, you can buy both adjacent apartments and create a customized solution tailored to your needs. The price is for each apartment.