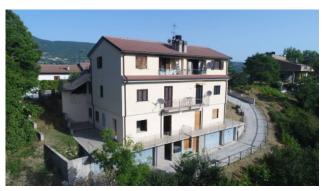

### 90 sq.m. | Bathrooms: 1 | Bedrooms: 2 | Rooms: 3

Immersed in the tranquility of the residential area of Cerreto di Spoleto, a stone's throw from the historic center and close to all services, we present two fantastic apartments in their raw state. Enjoy their breathtaking view. Each apartment, measuring approximately 65 m2, offers large spaces with a bright living area, two bedrooms, bathroom and closet. Furthermore, you will have at your disposal a garage of about 25 m2 with access from both inside and outside the apartments, a balcony, a terrace and a small garden to enjoy moments of relaxation in the open air. If you want a larger and more spacious home, you can buy both adjacent apartments and create a customized solution tailored to your needs. The price is for each apartment.

#### Features

Property ID: CBI057-315-30185

Contract: Sale

V&G IMMOBILIARE

| Categoria: Apartment             | Address: Cerreto di Spoleto                      |
|----------------------------------|--------------------------------------------------|
| Municipality: Cerreto di Spoleto | Zona: Cerreto di Spoleto                         |
| Total sqm: 90 sq.m.              | Bedrooms: 2                                      |
| Bathrooms: 1                     | Rooms: 3                                         |
| Internal condition: Rustic       | Floor: Ground Floor                              |
| Total floors: 3                  | Parking space: Carport                           |
| Date of construction: 2000       | Current Status: Available after the deed of sale |
| Balconies: Present               | Terrace: Present                                 |
| Garden: Private                  | Kitchen: Kitchenette                             |
| Garage: for one car              |                                                  |