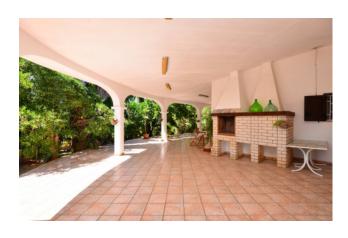

The ancient built-in kitchen is equipped with a wood oven; there are also three double bedrooms, two bathrooms, a laundry room as well as a storage room attached to the building.

Outside, a very large porch of about 135 sqare meters is the ideal place to spend relaxing moments all day long.