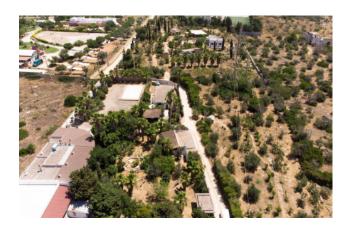

### 500 sq.m. | Bathrooms: 4 | Bedrooms: 6 | Rooms: 15

GALLIPOLI - LECCE - SALENTO

In Gallipoli, at the entrance of the beautiful city, in a quiet and private area, we are pleased to offer for sale a country villa surrounded by greenery with two attached apartments, a storage room, with a large paved open space and land of property.

The main villa of about 150 sqare meters consists of a large room dating back to the late 1800s, renovated, with exposed wooden beams and tuff decorations that make the environment warm and welcoming.

The ancient built-in kitchen is equipped with a wood oven; there are also three double bedrooms, two bathrooms, a laundry room as well as a storage room attached to the building.

Outside, a very large porch of about 135 sqare meters is the ideal place to spend relaxing moments all day long.

There are also two annexes, one of them of about 50 square meters consisting of double bedroom, kitchen and bathroom, in addition to a large porch of about 30 square meters, completely surrounded by greenery and protected; the other one is about 120 sqare meters and it consists of a large room used as a living-dining room with kitchenette, two bedrooms and one bathroom.