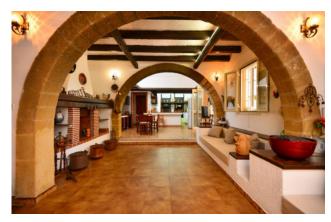

The main villa of about 150 sqare meters consists of a large room dating back to the late 1800s, renovated, with exposed wooden beams and tuff decorations that make the environment warm and welcoming.