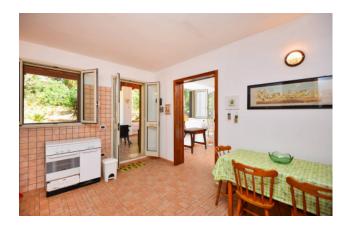

The ancient built-in kitchen is equipped with a wood oven; there are also three double bedrooms, two bathrooms, a laundry room as well as a storage room attached to the building.

Outside, a very large porch of about 135 sqare meters is the ideal place to spend relaxing moments all day long.

There are also two annexes, one of them of about 50 square meters consisting of double bedroom, kitchen and bathroom, in addition to a large porch of about 30 square meters, completely surrounded by greenery and protected; the other one is about 120 sqare meters and it consists of a large room used as a living-dining room with kitchenette, two bedrooms and one bathroom.