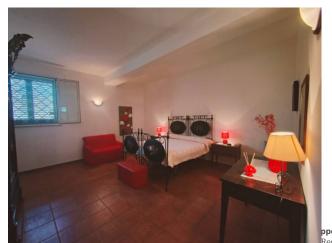

There are also two annexes, one of them of about 50 square meters consisting of double bedroom, kitchen and bathroom, in addition to a large porch of about 30 square meters, completely surrounded by greenery and protected; the other one is about 120 sqare meters and it consists of a large room used as a living-dining room with kitchenette, two bedrooms and one bathroom.