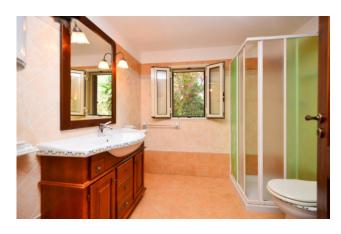

The ancient built-in kitchen is equipped with a wood oven; there are also three double bedrooms, two bathrooms, a laundry room as well as a storage room attached to the building.

Outside, a very large porch of about 135 sqare meters is the ideal place to spend relaxing moments all day long.

#### **Features**

| i catares                                        |                                      |
|--------------------------------------------------|--------------------------------------|
| Property ID: CBI069-1827-132116                  | Contract: Sale                       |
| Categoria: Villa                                 | Address: Via Strada Vicinale Imboto  |
| Zip Code: 73014                                  | Municipality: Gallipoli              |
| Total sqm: 500 sq.m.                             | Livable surface: 370.00              |
| Bedrooms: 6                                      | Bathrooms: 4                         |
| Rooms: 15                                        | Internal condition: Excellent        |
| Floor: Ground Floor                              | Independent heating: Air-Conditioned |
| Parking space: Carport                           | Date of construction: 1800           |
| Current Status: Available after the deed of sale | Garden: Private, 1.000 sq.m.         |
| Sea distance: 3.000 meter                        | Kitchen: Exposed Kitchen             |
| Fireplace                                        | Air conditioning                     |
| Shower                                           | Wooden fixtures                      |
| Alluminium fixtures                              | Land : 8500 □                        |
| Airport distance                                 |                                      |