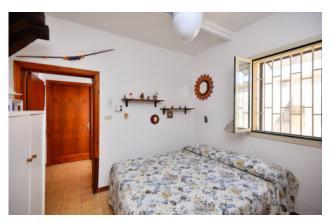

The ancient built-in kitchen is equipped with a wood oven; there are also three double bedrooms, two bathrooms, a laundry room as well as a storage room attached to the building.

Outside, a very large porch of about 135 sqare meters is the ideal place to spend relaxing moments all day long.

There are also two annexes, one of them of about 50 square meters consisting of double bedroom, kitchen and bathroom, in addition to a large porch of about 30 square meters, completely surrounded by greenery and protected; the other one is about 120 sqare meters and it consists of a large room used as a living-dining room with kitchenette, two bedrooms and one bathroom.