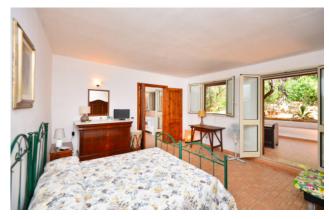

The main villa of about 150 sqare meters consists of a large room dating back to the late 1800s, renovated, with exposed wooden beams and tuff decorations that make the environment warm and welcoming.

The ancient built-in kitchen is equipped with a wood oven; there are also three double bedrooms, two bathrooms, a laundry room as well as a storage room attached to the building.

Outside, a very large porch of about 135 sqare meters is the ideal place to spend relaxing moments all day long.