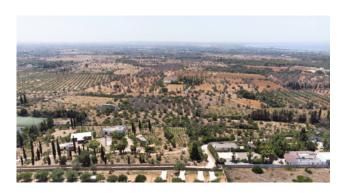

### 500 sq.m. | Bathrooms: 4 | Bedrooms: 6 | Rooms: 15

GALLIPOLI - LECCE - SALENTO

In Gallipoli, at the entrance of the beautiful city, in a quiet and private area, we are pleased to offer for sale a country villa surrounded by greenery with two attached apartments, a storage room, with a large paved open space and land of property.

The villa is available as holiday home from May to September.

The property includes a farm land of about 8500 square meters almost entirely cultivated with tall trees and orchards, in addition to a tool storage room and an artesian well.

There is also a large concrete area that could be turned into a tennis court or swimming pool.

The property has two entrances through a private road.

Gallipoli, one of the most famous towns on the Ionian coast, is 40 km from Lecce, 85 km from Brindisi airport and 200 km from Bari airport.