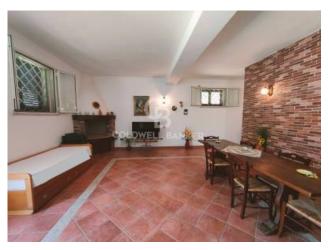

There are also two annexes, one of them of about 50 square meters consisting of double bedroom, kitchen and bathroom, in addition to a large porch of about 30 square meters, completely surrounded by greenery and protected; the other one is about 120 sqare meters and it consists of a large room used as a living-dining room with kitchenette, two bedrooms and one bathroom.