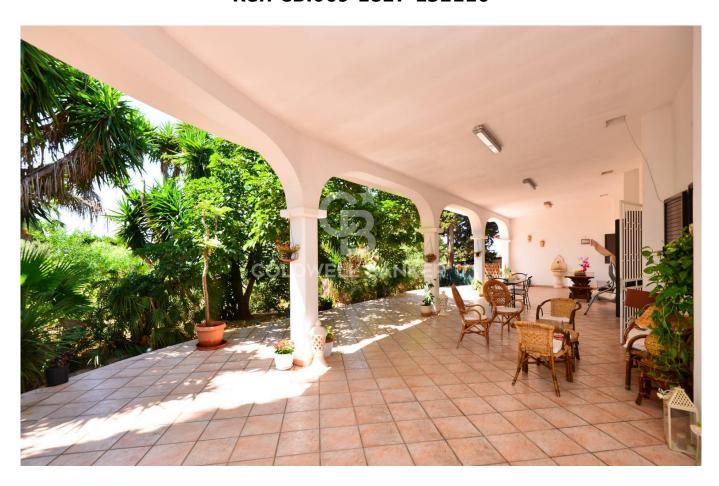

The ancient built-in kitchen is equipped with a wood oven; there are also three double bedrooms, two bathrooms, a laundry room as well as a storage room attached to the building.

Outside, a very large porch of about 135 sqare meters is the ideal place to spend relaxing moments all day long.

There is also a large concrete area that could be turned into a tennis court or swimming pool.

The property has two entrances through a private road.

Gallipoli, one of the most famous towns on the Ionian coast, is 40 km from Lecce, 85 km from Brindisi airport and 200 km from Bari airport.