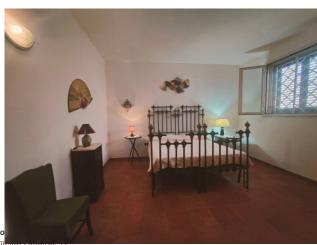

The main villa of about 150 sqare meters consists of a large room dating back to the late 1800s, renovated, with exposed wooden beams and tuff decorations that make the environment warm and welcoming.

The ancient built-in kitchen is equipped with a wood oven; there are also three double bedrooms, two bathrooms, a laundry room as well as a storage room attached to the building.

Outside, a very large porch of about 135 sqare meters is the ideal place to spend relaxing moments all day long.