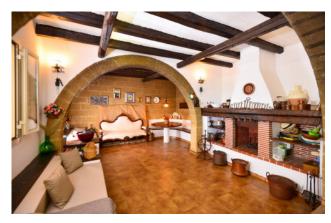

The main villa of about 150 sqare meters consists of a large room dating back to the late 1800s, renovated, with exposed wooden beams and tuff decorations that make the environment warm and welcoming.

The ancient built-in kitchen is equipped with a wood oven; there are also three double bedrooms, two bathrooms, a laundry room as well as a storage room attached to the building.

Outside, a very large porch of about 135 sqare meters is the ideal place to spend relaxing moments all day long.