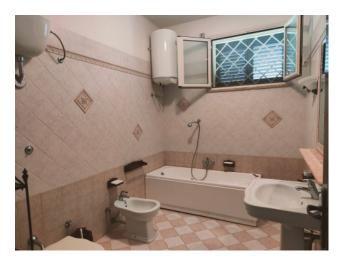

The ancient built-in kitchen is equipped with a wood oven; there are also three double bedrooms, two bathrooms, a laundry room as well as a storage room attached to the building.

Outside, a very large porch of about 135 sqare meters is the ideal place to spend relaxing moments all day long.

#### **Features**

| i catares                                        |                                      |
|--------------------------------------------------|--------------------------------------|
| Property ID: CBI069-1827-132116                  | Contract: Sale                       |
| Categoria: Villa                                 | Address: Via Strada Vicinale Imboto  |
| Zip Code: 73014                                  | Municipality: Gallipoli              |
| Total sqm: 500 sq.m.                             | Livable surface: 370.00              |
| Bedrooms: 6                                      | Bathrooms: 4                         |
| Rooms: 15                                        | Internal condition: Excellent        |
| Floor: Ground Floor                              | Independent heating: Air-Conditioned |
| Parking space: Carport                           | Date of construction: 1800           |
| Current Status: Available after the deed of sale | Garden: Private, 1.000 sq.m.         |
| Sea distance: 3.000 meter                        | Kitchen: Exposed Kitchen             |
| Fireplace                                        | Air conditioning                     |
| Shower                                           | Wooden fixtures                      |
| Alluminium fixtures                              | Land : 8500 □                        |
| Airport distance                                 |                                      |