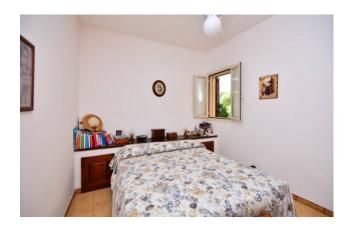

The ancient built-in kitchen is equipped with a wood oven; there are also three double bedrooms, two bathrooms, a laundry room as well as a storage room attached to the building.

Outside, a very large porch of about 135 sqare meters is the ideal place to spend relaxing moments all day long.

There are also two annexes, one of them of about 50 square meters consisting of double bedroom, kitchen and bathroom, in addition to a large porch of about 30 square meters, completely surrounded by greenery and protected; the other one is about 120 sqare meters and it consists of a large room used as a living-dining room with kitchenette, two bedrooms and one bathroom.