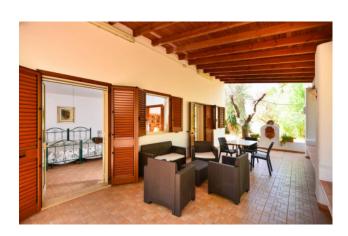

The ancient built-in kitchen is equipped with a wood oven; there are also three double bedrooms, two bathrooms, a laundry room as well as a storage room attached to the building.

Outside, a very large porch of about 135 sqare meters is the ideal place to spend relaxing moments all day long.

There are also two annexes, one of them of about 50 square meters consisting of double bedroom, kitchen and bathroom, in addition to a large porch of about 30 square meters, completely surrounded by greenery and protected; the other one is about 120 sqare meters and it consists of a large room used as a living-dining room with kitchenette, two bedrooms and one bathroom.