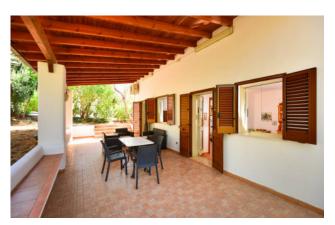

The ancient built-in kitchen is equipped with a wood oven; there are also three double bedrooms, two bathrooms, a laundry room as well as a storage room attached to the building.

Outside, a very large porch of about 135 sqare meters is the ideal place to spend relaxing moments all day long.

There are also two annexes, one of them of about 50 square meters consisting of double bedroom, kitchen and bathroom, in addition to a large porch of about 30 square meters, completely surrounded by greenery and protected; the other one is about 120 sqare meters and it consists of a large room used as a living-dining room with kitchenette, two bedrooms and one bathroom.