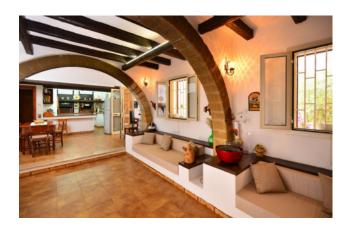

The main villa of about 150 sqare meters consists of a large room dating back to the late 1800s, renovated, with exposed wooden beams and tuff decorations that make the environment warm and welcoming.