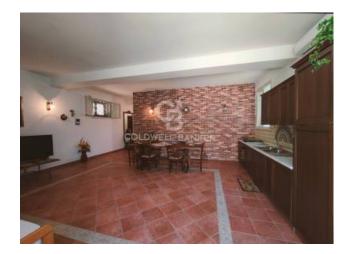

The ancient built-in kitchen is equipped with a wood oven; there are also three double bedrooms, two bathrooms, a laundry room as well as a storage room attached to the building.

Outside, a very large porch of about 135 sqare meters is the ideal place to spend relaxing moments all day long.

There are also two annexes, one of them of about 50 square meters consisting of double bedroom, kitchen and bathroom, in addition to a large porch of about 30 square meters, completely surrounded by greenery and protected; the other one is about 120 sqare meters and it consists of a large room used as a living-dining room with kitchenette, two bedrooms and one bathroom.