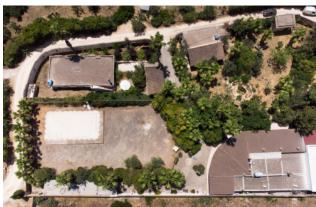

### 500 sq.m. | Bathrooms: 4 | Bedrooms: 6 | Rooms: 15

GALLIPOLI - LECCE - SALENTO

In Gallipoli, at the entrance of the beautiful city, in a quiet and private area, we are pleased to offer for sale a country villa surrounded by greenery with two attached apartments, a storage room, with a large paved open space and land of property.

The villa is available as holiday home from May to September.

The property includes a farm land of about 8500 square meters almost entirely cultivated with tall trees and orchards, in addition to a tool storage room and an artesian well.

There is also a large concrete area that could be turned into a tennis court or swimming pool.

The property has two entrances through a private road.

Gallipoli, one of the most famous towns on the Ionian coast, is 40 km from Lecce, 85 km from Brindisi airport and 200 km from Bari airport.