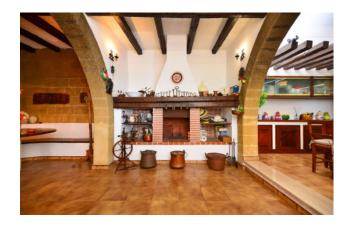

The main villa of about 150 sqare meters consists of a large room dating back to the late 1800s, renovated, with exposed wooden beams and tuff decorations that make the environment warm and welcoming.

The ancient built-in kitchen is equipped with a wood oven; there are also three double bedrooms, two bathrooms, a laundry room as well as a storage room attached to the building.

Outside, a very large porch of about 135 sqare meters is the ideal place to spend relaxing moments all day long.