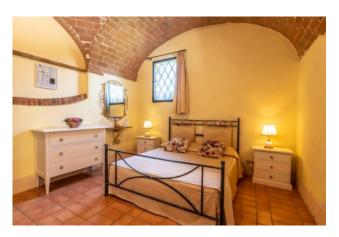

On the second floor we can find the rest of the many wonderful rooms that make up the building, characterized by coffered ceiling and exposed beams and equipped with all comforts. Among the six rooms, some with kitchenette, one stands out for its width and the presence of a kitchen inside. The floor is completed by the space dedicated to laundry, and four bathrooms.