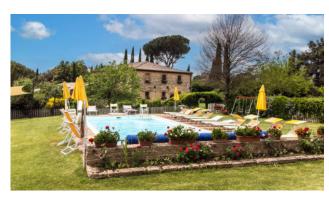

A few meters away we can find the beautiful underground pool, which enjoys a spectacular view of the surrounding hills and grounds.

The whole property has recently been included in energy class E thanks to the new 20kw photovoltaic system and the installation of a new boiler. The column for electric cars has also been installed.