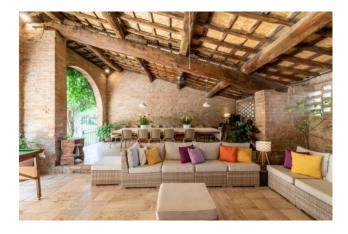

The villa we offer for sale consists of:

Main building, with a large and well distributed farm house, built on two floors. Inside we can find a room used as a business office and reception, a very large multipurpose room (great for situations that include many guests), five rooms that also offer kitchenette and, finally, three bathrooms.

On the second floor we can find the rest of the many wonderful rooms that make up the building, characterized by coffered ceiling and exposed beams and equipped with all comforts. Among the six rooms, some with kitchenette, one stands out for its width and the presence of a kitchen inside. The floor is completed by the space dedicated to laundry, and four bathrooms.