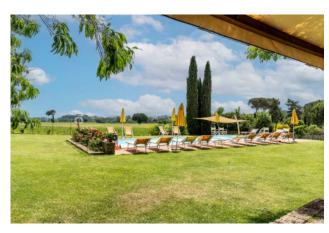

A few meters away we can find the beautiful underground pool, which enjoys a spectacular view of the surrounding hills and grounds.

The whole property has recently been included in energy class E thanks to the new 20kw photovoltaic system and the installation of a new boiler. The column for electric cars has also been installed.