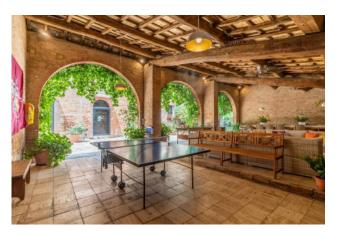

Right next to the main building there is a comfortable patio, great for outdoor evenings in spring and summer seasons. Inside there is a space where a wood-burning oven has been installed and two rooms useful for any need.