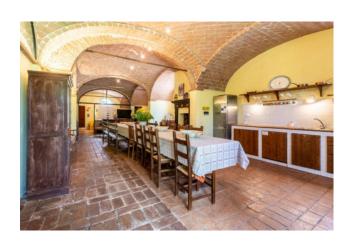

On the second floor we can find the rest of the many wonderful rooms that make up the building, characterized by coffered ceiling and exposed beams and equipped with all comforts. Among the six rooms, some with kitchenette, one stands out for its width and the presence of a kitchen inside. The floor is completed by the space dedicated to laundry, and four bathrooms.