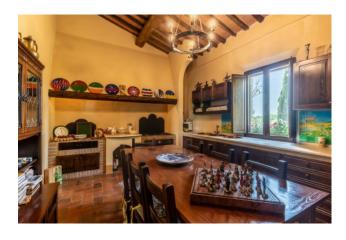

On the second floor we can find the rest of the many wonderful rooms that make up the building, characterized by coffered ceiling and exposed beams and equipped with all comforts. Among the six rooms, some with kitchenette, one stands out for its width and the presence of a kitchen inside. The floor is completed by the space dedicated to laundry, and four bathrooms.