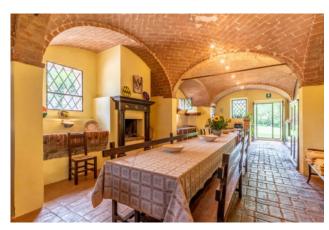

On the second floor we can find the rest of the many wonderful rooms that make up the building, characterized by coffered ceiling and exposed beams and equipped with all comforts. Among the six rooms, some with kitchenette, one stands out for its width and the presence of a kitchen inside. The floor is completed by the space dedicated to laundry, and four bathrooms.