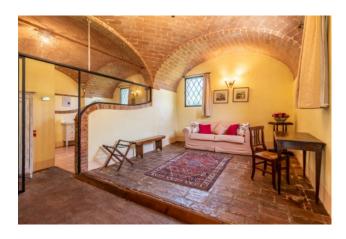

The villa we offer for sale consists of:

Main building, with a large and well distributed farm house, built on two floors. Inside we can find a room used as a business office and reception, a very large multipurpose room (great for situations that include many guests), five rooms that also offer kitchenette and, finally, three bathrooms.

On the second floor we can find the rest of the many wonderful rooms that make up the building, characterized by coffered ceiling and exposed beams and equipped with all comforts. Among the six rooms, some with kitchenette, one stands out for its width and the presence of a kitchen inside. The floor is completed by the space dedicated to laundry, and four bathrooms.