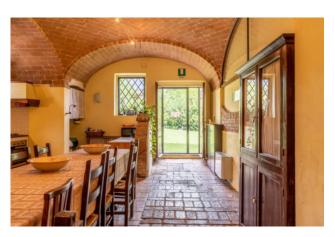

The villa we offer for sale consists of:

Main building, with a large and well distributed farm house, built on two floors. Inside we can find a room used as a business office and reception, a very large multipurpose room (great for situations that include many guests), five rooms that also offer kitchenette and, finally, three bathrooms.

On the second floor we can find the rest of the many wonderful rooms that make up the building, characterized by coffered ceiling and exposed beams and equipped with all comforts. Among the six rooms, some with kitchenette, one stands out for its width and the presence of a kitchen inside. The floor is completed by the space dedicated to laundry, and four bathrooms.