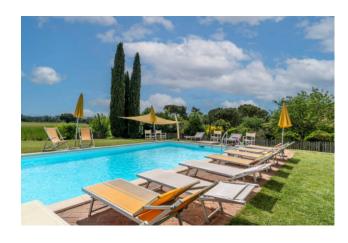

A few meters away we can find the beautiful underground pool, which enjoys a spectacular view of the surrounding hills and grounds.

The whole property has recently been included in energy class E thanks to the new 20kw photovoltaic system and the installation of a new boiler. The column for electric cars has also been installed.