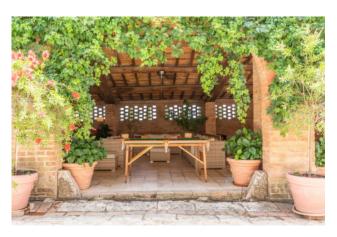

Right next to the main building there is a comfortable patio, great for outdoor evenings in spring and summer seasons. Inside there is a space where a wood-burning oven has been installed and two rooms useful for any need.