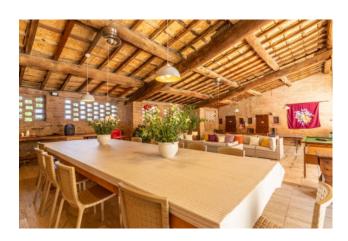

The villa we offer for sale consists of:

Main building, with a large and well distributed farm house, built on two floors. Inside we can find a room used as a business office and reception, a very large multipurpose room (great for situations that include many guests), five rooms that also offer kitchenette and, finally, three bathrooms.

On the second floor we can find the rest of the many wonderful rooms that make up the building, characterized by coffered ceiling and exposed beams and equipped with all comforts. Among the six rooms, some with kitchenette, one stands out for its width and the presence of a kitchen inside. The floor is completed by the space dedicated to laundry, and four bathrooms.