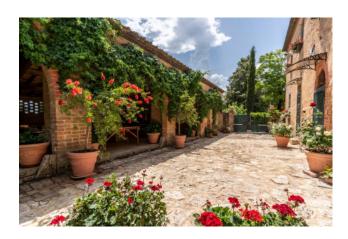

Right next to the main building there is a comfortable patio, great for outdoor evenings in spring and summer seasons. Inside there is a space where a wood-burning oven has been installed and two rooms useful for any need.