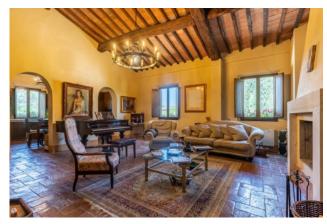

The villa we offer for sale consists of:

Main building, with a large and well distributed farm house, built on two floors. Inside we can find a room used as a business office and reception, a very large multipurpose room (great for situations that include many guests), five rooms that also offer kitchenette and, finally, three bathrooms.

On the second floor we can find the rest of the many wonderful rooms that make up the building, characterized by coffered ceiling and exposed beams and equipped with all comforts. Among the six rooms, some with kitchenette, one stands out for its width and the presence of a kitchen inside. The floor is completed by the space dedicated to laundry, and four bathrooms.