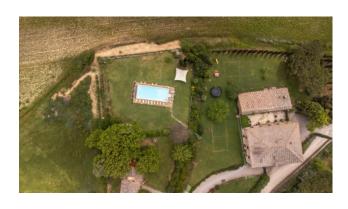

Right next to the main building there is a comfortable patio, great for outdoor evenings in spring and summer seasons. Inside there is a space where a wood-burning oven has been installed and two rooms useful for any need.

A few meters away we can find the beautiful underground pool, which enjoys a spectacular view of the surrounding hills and grounds.

The whole property has recently been included in energy class E thanks to the new 20kw photovoltaic system and the installation of a new boiler. The column for electric cars has also been installed.