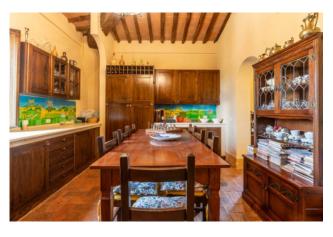

On the second floor we can find the rest of the many wonderful rooms that make up the building, characterized by coffered ceiling and exposed beams and equipped with all comforts. Among the six rooms, some with kitchenette, one stands out for its width and the presence of a kitchen inside. The floor is completed by the space dedicated to laundry, and four bathrooms.