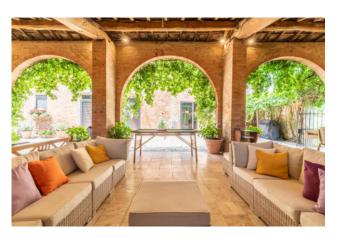

Right next to the main building there is a comfortable patio, great for outdoor evenings in spring and summer seasons. Inside there is a space where a wood-burning oven has been installed and two rooms useful for any need.