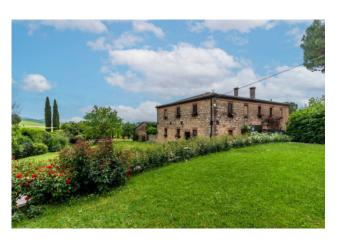

The villa we offer for sale consists of:

Main building, with a large and well distributed farm house, built on two floors. Inside we can find a room used as a business office and reception, a very large multipurpose room (great for situations that include many guests), five rooms that also offer kitchenette and, finally, three bathrooms.

On the second floor we can find the rest of the many wonderful rooms that make up the building, characterized by coffered ceiling and exposed beams and equipped with all comforts. Among the six rooms, some with kitchenette, one stands out for its width and the presence of a kitchen inside. The floor is completed by the space dedicated to laundry, and four bathrooms.