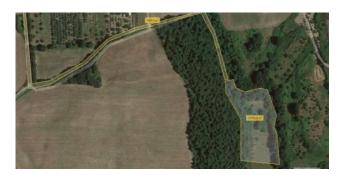

## 92 sq.m. | Bathrooms: 2 | Bedrooms: 3 | Rooms: 5

LAZIO - VITERBO - SAN LORENZO - BOLSENA LAKE. FARMHOUSE WITH LAND

92 m2 farmhouse to be completely restored, for residential use, with land of 12,000 m2 with partial view of Lake Bolsena.

The property is located 500 meters from the Via Francigena, 2 kilometers from Lake Bolsena and 5 kilometers from San Lorenzo Nuovo and Bolsena.

It is the ideal situation for those who love nature and tranquillity.