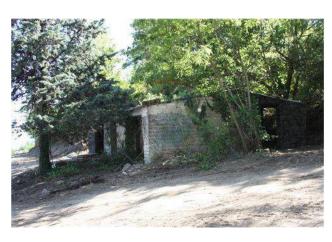

## 92 sq.m. | Bathrooms: 2 | Bedrooms: 3 | Rooms: 5

LAZIO - VITERBO - SAN LORENZO - BOLSENA LAKE. FARMHOUSE WITH LAND

92 m2 farmhouse to be completely restored, for residential use, with land of 12,000 m2 with partial view of Lake Bolsena.

## **Features**

| Property ID: CBI105-1176-178                     | Contract: Sale                      |
|--------------------------------------------------|-------------------------------------|
| Categoria: Rustic/Farmhouse/Court                | Address: Località Mezzagnone, Snc   |
| Zip Code: 1020                                   | Municipality: San Lorenzo Nuovo     |
| Total sqm: 92 sq.m.                              | Livable surface: 85.00              |
| Bedrooms: 3                                      | Bathrooms: 2                        |
| Rooms: 5                                         | Internal condition: To be renovated |
| Floor: Ground Floor                              | Total floors: 1                     |
| Parking space: Uncovered Parking                 | Suitable for Students: Yes          |
| No architectural barriers: Yes                   | Date of construction: 1960          |
| Current Status: Available after the deed of sale | Garden: Private, 2.500 sq.m.        |
| Sea distance: 2.000 meter                        | Kitchen: Present                    |
| : Yes                                            |                                     |