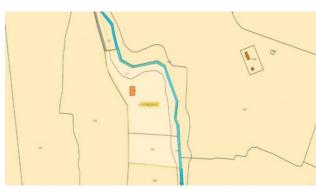

## 92 sq.m. | Bathrooms: 2 | Bedrooms: 3 | Rooms: 5

LAZIO - VITERBO - SAN LORENZO - BOLSENA LAKE. FARMHOUSE WITH LAND

92 m2 farmhouse to be completely restored, for residential use, with land of 12,000 m2 with partial view of Lake Bolsena.

In the property there is the water supply of the Aqueduct Consortium and the electricity line, it is also possible to build an artesian well because there are aquifers a few tens of meters away. It is possible to take advantage of state incentives for restructuring.

The property is located 500 meters from the Via Francigena, 2 kilometers from Lake Bolsena and 5 kilometers from San Lorenzo Nuovo and Bolsena.

It is the ideal situation for those who love nature and tranquillity.