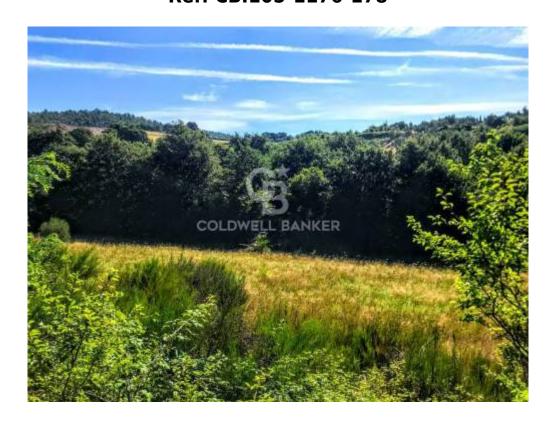

## 92 sq.m. | Bathrooms: 2 | Bedrooms: 3 | Rooms: 5

LAZIO - VITERBO - SAN LORENZO - BOLSENA LAKE. FARMHOUSE WITH LAND

92 m2 farmhouse to be completely restored, for residential use, with land of 12,000 m2 with partial view of Lake Bolsena.

The property is located 500 meters from the Via Francigena, 2 kilometers from Lake Bolsena and 5 kilometers from San Lorenzo Nuovo and Bolsena.

It is the ideal situation for those who love nature and tranquillity.