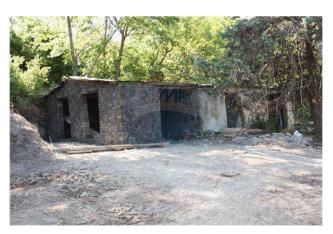

## 92 sq.m. | Bathrooms: 2 | Bedrooms: 3 | Rooms: 5

LAZIO - VITERBO - SAN LORENZO - BOLSENA LAKE. FARMHOUSE WITH LAND

92 m2 farmhouse to be completely restored, for residential use, with land of 12,000 m2 with partial view of Lake Bolsena.

## **Features**

| Property ID: CBI105-1176-178                     | Contract: Sale                      |
|--------------------------------------------------|-------------------------------------|
| Categoria: Rustic/Farmhouse/Court                | Address: Località Mezzagnone, Snc   |
| Zip Code: 1020                                   | Municipality: San Lorenzo Nuovo     |
| Total sqm: 92 sq.m.                              | Livable surface: 85.00              |
| Bedrooms: 3                                      | Bathrooms: 2                        |
| Rooms: 5                                         | Internal condition: To be renovated |
| Floor: Ground Floor                              | Total floors: 1                     |
| Parking space: Uncovered Parking                 | Suitable for Students: Yes          |
| No architectural barriers: Yes                   | Date of construction: 1960          |
| Current Status: Available after the deed of sale | Garden: Private, 2.500 sq.m.        |
| Sea distance: 2.000 meter                        | Kitchen: Present                    |
| : Yes                                            |                                     |