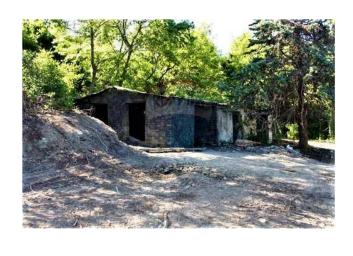

## 92 sq.m. | Bathrooms: 2 | Bedrooms: 3 | Rooms: 5

LAZIO - VITERBO - SAN LORENZO - BOLSENA LAKE. FARMHOUSE WITH LAND

92 m2 farmhouse to be completely restored, for residential use, with land of 12,000 m2 with partial view of Lake Bolsena.

## **Features**

| Property ID: CBI105-1176-178                     | Contract: Sale                      |
|--------------------------------------------------|-------------------------------------|
| Categoria: Rustic/Farmhouse/Court                | Address: Località Mezzagnone, Snc   |
| Zip Code: 1020                                   | Municipality: San Lorenzo Nuovo     |
| Total sqm: 92 sq.m.                              | Livable surface: 85.00              |
| Bedrooms: 3                                      | Bathrooms: 2                        |
| Rooms: 5                                         | Internal condition: To be renovated |
| Floor: Ground Floor                              | Total floors: 1                     |
| Parking space: Uncovered Parking                 | Suitable for Students: Yes          |
| No architectural barriers: Yes                   | Date of construction: 1960          |
| Current Status: Available after the deed of sale | Garden: Private, 2.500 sq.m.        |
| Sea distance: 2.000 meter                        | Kitchen: Present                    |
| : Yes                                            |                                     |