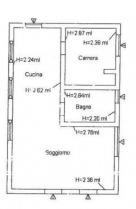

## 92 sq.m. | Bathrooms: 2 | Bedrooms: 3 | Rooms: 5

LAZIO - VITERBO - SAN LORENZO - BOLSENA LAKE. FARMHOUSE WITH LAND

92 m2 farmhouse to be completely restored, for residential use, with land of 12,000 m2 with partial view of Lake Bolsena.

## **Features**

| Property ID: CBI105-1176-178                     | Contract: Sale                      |
|--------------------------------------------------|-------------------------------------|
| Categoria: Rustic/Farmhouse/Court                | Address: Località Mezzagnone, Snc   |
| Zip Code: 1020                                   | Municipality: San Lorenzo Nuovo     |
| Total sqm: 92 sq.m.                              | Livable surface: 85.00              |
| Bedrooms: 3                                      | Bathrooms: 2                        |
| Rooms: 5                                         | Internal condition: To be renovated |
| Floor: Ground Floor                              | Total floors: 1                     |
| Parking space: Uncovered Parking                 | Suitable for Students: Yes          |
| No architectural barriers: Yes                   | Date of construction: 1960          |
| Current Status: Available after the deed of sale | Garden: Private, 2.500 sq.m.        |
| Sea distance: 2.000 meter                        | Kitchen: Present                    |
| : Yes                                            |                                     |