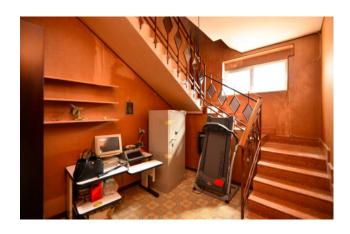

Next to the kitchen there is a further room, currently used as a study, where we find the stairs leading to the upper floor where a corridor disengages the 3 large and bright bedrooms; a bathroom serving the area completes the floor.

Two of the three bedrooms overlook the balcony.

Continuing along the stairs you reach a convenient laundry area that leads to the solar area of relevance, a beautiful living space that can be equipped for the summer from which it is possible to admire the bell tower of the town's mother church.