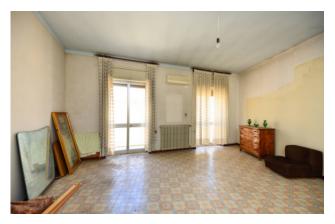

The property, built around the 1960s, in a good state of conservation, consists of two floors connected both internally and externally by a staircase.

From a door overlooking the street you enter a bright atrium from which, via the stairs, you reach the first floor as follows: entrance that leads to a large and bright living room that overlooks the main road through two large French windows with access to the balcony; continuing we find a bedroom / study, a bathroom and a kitchen.

Next to the kitchen there is a further room, currently used as a study, where we find the stairs leading to the upper floor where a corridor disengages the 3 large and bright bedrooms; a bathroom serving the area completes the floor.