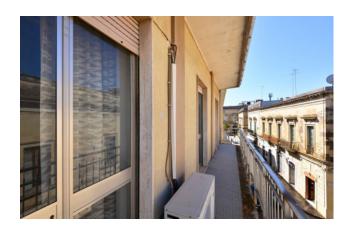

The property, built around the 1960s, in a good state of conservation, consists of two floors connected both internally and externally by a staircase.

From a door overlooking the street you enter a bright atrium from which, via the stairs, you reach the first floor as follows: entrance that leads to a large and bright living room that overlooks the main road through two large French windows with access to the balcony; continuing we find a bedroom / study, a bathroom and a kitchen.

Two of the three bedrooms overlook the balcony.

Continuing along the stairs you reach a convenient laundry area that leads to the solar area of relevance, a beautiful living space that can be equipped for the summer from which it is possible to admire the bell tower of the town's mother church.