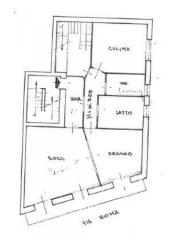

The property, built around the 1960s, in a good state of conservation, consists of two floors connected both internally and externally by a staircase.

From a door overlooking the street you enter a bright atrium from which, via the stairs, you reach the first floor as follows: entrance that leads to a large and bright living room that overlooks the main road through two large French windows with access to the balcony; continuing we find a bedroom / study, a bathroom and a kitchen.

Next to the kitchen there is a further room, currently used as a study, where we find the stairs leading to the upper floor where a corridor disengages the 3 large and bright bedrooms; a bathroom serving the area completes the floor.

Two of the three bedrooms overlook the balcony.

Continuing along the stairs you reach a convenient laundry area that leads to the solar area of relevance, a beautiful living space that can be equipped for the summer from which it is possible to admire the bell tower of the town's mother church.

#### **Features**

| Property ID: CBI056-550-29542       | Contract: Sale                                   |
|-------------------------------------|--------------------------------------------------|
| Categoria: Indipendent house        | Address: via roma, 32                            |
| Municipality: Maglie                | Total sqm: 280 sq.m.                             |
| Livable surface: 270.00             | Bedrooms: 4                                      |
| Bathrooms: 2                        | Rooms: 10                                        |
| Internal condition: To be renovated | Floor: Counterland                               |
| Total floors: 2                     | Independent heating: Heating                     |
| Date of construction: 1960          | Current Status: Available after the deed of sale |
| Balconies: Present                  | Terrace: Present                                 |
| Sea distance: 16.000 meter          | Kitchen: Regular Kitchen                         |
| Terrace: 120 [                      | Antenna : Independent                            |
| Storage                             | High-speed internet connection                   |
| Fireplace                           | Air conditioning                                 |
| Telephone system                    | Shower                                           |
| Alluminium fixtures                 | Roller shutters                                  |
|                                     |                                                  |