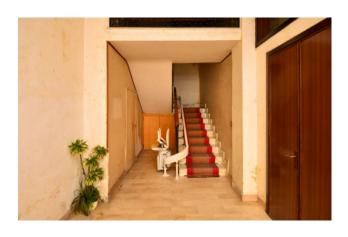

The property, built around the 1960s, in a good state of conservation, consists of two floors connected both internally and externally by a staircase.

From a door overlooking the street you enter a bright atrium from which, via the stairs, you reach the first floor as follows: entrance that leads to a large and bright living room that overlooks the main road through two large French windows with access to the balcony; continuing we find a bedroom / study, a bathroom and a kitchen.