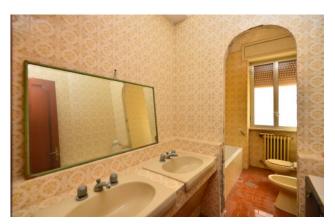

The property, built around the 1960s, in a good state of conservation, consists of two floors connected both internally and externally by a staircase.

From a door overlooking the street you enter a bright atrium from which, via the stairs, you reach the first floor as follows: entrance that leads to a large and bright living room that overlooks the main road through two large French windows with access to the balcony; continuing we find a bedroom / study, a bathroom and a kitchen.

Next to the kitchen there is a further room, currently used as a study, where we find the stairs leading to the upper floor where a corridor disengages the 3 large and bright bedrooms; a bathroom serving the area completes the floor.