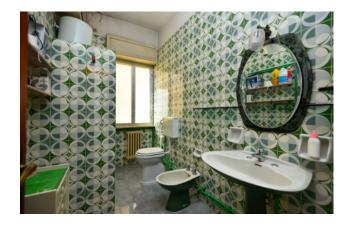

The property, built around the 1960s, in a good state of conservation, consists of two floors connected both internally and externally by a staircase.

From a door overlooking the street you enter a bright atrium from which, via the stairs, you reach the first floor as follows: entrance that leads to a large and bright living room that overlooks the main road through two large French windows with access to the balcony; continuing we find a bedroom / study, a bathroom and a kitchen.

Next to the kitchen there is a further room, currently used as a study, where we find the stairs leading to the upper floor where a corridor disengages the 3 large and bright bedrooms; a bathroom serving the area completes the floor.