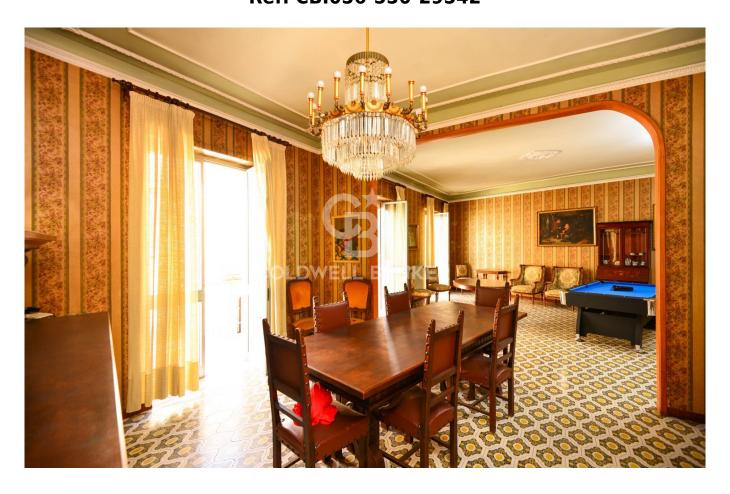

The property, built around the 1960s, in a good state of conservation, consists of two floors connected both internally and externally by a staircase.

From a door overlooking the street you enter a bright atrium from which, via the stairs, you reach the first floor as follows: entrance that leads to a large and bright living room that overlooks the main road through two large French windows with access to the balcony; continuing we find a bedroom / study, a bathroom and a kitchen.

Next to the kitchen there is a further room, currently used as a study, where we find the stairs leading to the upper floor where a corridor disengages the 3 large and bright bedrooms; a bathroom serving the area completes the floor.