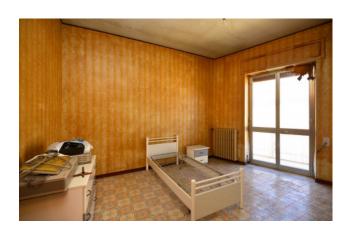

Next to the kitchen there is a further room, currently used as a study, where we find the stairs leading to the upper floor where a corridor disengages the 3 large and bright bedrooms; a bathroom serving the area completes the floor.

Two of the three bedrooms overlook the balcony.

Continuing along the stairs you reach a convenient laundry area that leads to the solar area of relevance, a beautiful living space that can be equipped for the summer from which it is possible to admire the bell tower of the town's mother church.