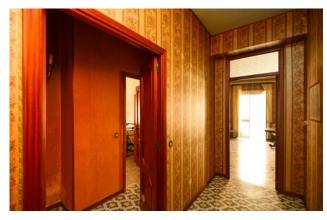

The property, built around the 1960s, in a good state of conservation, consists of two floors connected both internally and externally by a staircase.

From a door overlooking the street you enter a bright atrium from which, via the stairs, you reach the first floor as follows: entrance that leads to a large and bright living room that overlooks the main road through two large French windows with access to the balcony; continuing we find a bedroom / study, a bathroom and a kitchen.

Next to the kitchen there is a further room, currently used as a study, where we find the stairs leading to the upper floor where a corridor disengages the 3 large and bright bedrooms; a bathroom serving the area completes the floor.