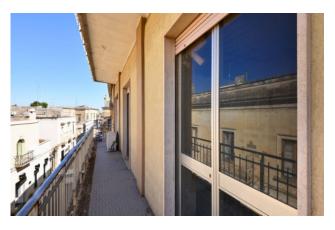

The property, built around the 1960s, in a good state of conservation, consists of two floors connected both internally and externally by a staircase.

From a door overlooking the street you enter a bright atrium from which, via the stairs, you reach the first floor as follows: entrance that leads to a large and bright living room that overlooks the main road through two large French windows with access to the balcony; continuing we find a bedroom / study, a bathroom and a kitchen.

Two of the three bedrooms overlook the balcony.

Continuing along the stairs you reach a convenient laundry area that leads to the solar area of relevance, a beautiful living space that can be equipped for the summer from which it is possible to admire the bell tower of the town's mother church.