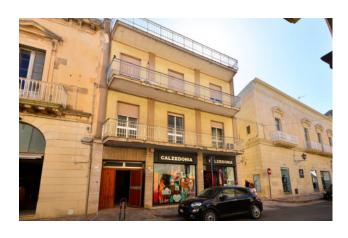

#### PUGLIA-LECC-MAGLIE

In Maglie, along the main street of the town, in the historic center, we are pleased to offer for sale a detached house of about 280 square meters, developed on two levels, with a solar area of about 120 square meters.

The property, built around the 1960s, in a good state of conservation, consists of two floors connected both internally and externally by a staircase.

From a door overlooking the street you enter a bright atrium from which, via the stairs, you reach the first floor as follows: entrance that leads to a large and bright living room that overlooks the main road through two large French windows with access to the balcony; continuing we find a bedroom / study, a bathroom and a kitchen.