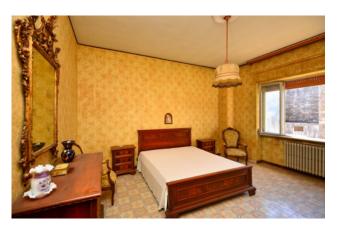

The property, built around the 1960s, in a good state of conservation, consists of two floors connected both internally and externally by a staircase.

From a door overlooking the street you enter a bright atrium from which, via the stairs, you reach the first floor as follows: entrance that leads to a large and bright living room that overlooks the main road through two large French windows with access to the balcony; continuing we find a bedroom / study, a bathroom and a kitchen.

Next to the kitchen there is a further room, currently used as a study, where we find the stairs leading to the upper floor where a corridor disengages the 3 large and bright bedrooms; a bathroom serving the area completes the floor.

Two of the three bedrooms overlook the balcony.

Continuing along the stairs you reach a convenient laundry area that leads to the solar area of relevance, a beautiful living space that can be equipped for the summer from which it is possible to admire the bell tower of the town's mother church.