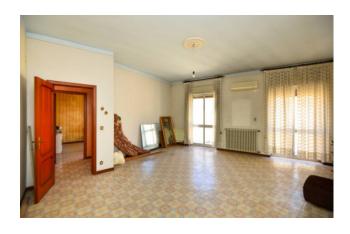

The property, built around the 1960s, in a good state of conservation, consists of two floors connected both internally and externally by a staircase.

From a door overlooking the street you enter a bright atrium from which, via the stairs, you reach the first floor as follows: entrance that leads to a large and bright living room that overlooks the main road through two large French windows with access to the balcony; continuing we find a bedroom / study, a bathroom and a kitchen.