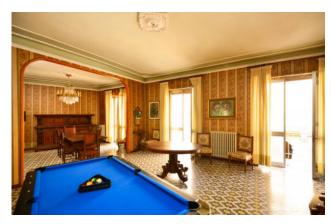

The property, built around the 1960s, in a good state of conservation, consists of two floors connected both internally and externally by a staircase.

From a door overlooking the street you enter a bright atrium from which, via the stairs, you reach the first floor as follows: entrance that leads to a large and bright living room that overlooks the main road through two large French windows with access to the balcony; continuing we find a bedroom / study, a bathroom and a kitchen.

Next to the kitchen there is a further room, currently used as a study, where we find the stairs leading to the upper floor where a corridor disengages the 3 large and bright bedrooms; a bathroom serving the area completes the floor.