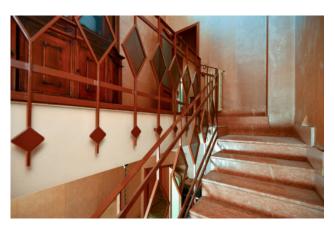

The property, built around the 1960s, in a good state of conservation, consists of two floors connected both internally and externally by a staircase.

From a door overlooking the street you enter a bright atrium from which, via the stairs, you reach the first floor as follows: entrance that leads to a large and bright living room that overlooks the main road through two large French windows with access to the balcony; continuing we find a bedroom / study, a bathroom and a kitchen.