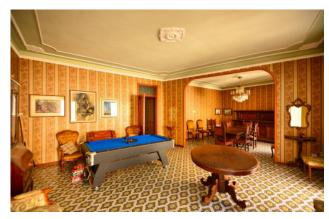

The property, built around the 1960s, in a good state of conservation, consists of two floors connected both internally and externally by a staircase.

From a door overlooking the street you enter a bright atrium from which, via the stairs, you reach the first floor as follows: entrance that leads to a large and bright living room that overlooks the main road through two large French windows with access to the balcony; continuing we find a bedroom / study, a bathroom and a kitchen.

Next to the kitchen there is a further room, currently used as a study, where we find the stairs leading to the upper floor where a corridor disengages the 3 large and bright bedrooms; a bathroom serving the area completes the floor.

#### **Features**

| Property ID: CBI056-550-29542       | Contract: Sale                                   |
|-------------------------------------|--------------------------------------------------|
| Categoria: Indipendent house        | Address: via roma, 32                            |
| Municipality: Maglie                | Total sqm: 280 sq.m.                             |
| Livable surface: 270.00             | Bedrooms: 4                                      |
| Bathrooms: 2                        | Rooms: 10                                        |
| Internal condition: To be renovated | Floor: Counterland                               |
| Total floors: 2                     | Independent heating: Heating                     |
| Date of construction: 1960          | Current Status: Available after the deed of sale |
| Balconies: Present                  | Terrace: Present                                 |
| Sea distance: 16.000 meter          | Kitchen: Regular Kitchen                         |
| Terrace: 120 [                      | Antenna : Independent                            |
| Storage                             | High-speed internet connection                   |
| Fireplace                           | Air conditioning                                 |
| Telephone system                    | Shower                                           |
| Alluminium fixtures                 | Roller shutters                                  |
|                                     |                                                  |