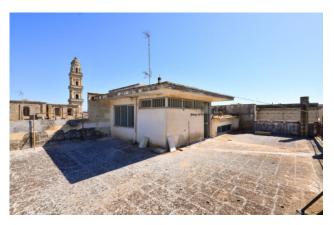

#### PUGLIA-LECC-MAGLIE

In Maglie, along the main street of the town, in the historic center, we are pleased to offer for sale a detached house of about 280 square meters, developed on two levels, with a solar area of about 120 square meters.

Two of the three bedrooms overlook the balcony.

Continuing along the stairs you reach a convenient laundry area that leads to the solar area of relevance, a beautiful living space that can be equipped for the summer from which it is possible to admire the bell tower of the town's mother church.