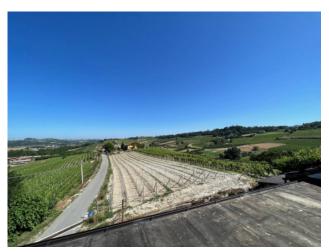

## 800 sq.m. | Bathrooms: 2 | Bedrooms: 10 | Rooms: 10

The property offered for sale is a large farmhouse of about 800 m2 with a garden and land of about 7,000 m2 where there are about a hundred fruit trees, plus about thirty hazelnut trees and two rows of table grapes, surrounded by the splendid UNESCO heritage hills halfway between the Langhe and Monferrato territories. It is arranged on two levels. The farmhouse is completed by a large terrace overlooking the surrounding hills, a large warehouse designed for multiple uses, a large cellar and a barn. It is located in the immediate vicinity of the Asti/Cuneo motorway and surrounded by greenery in a panoramic and peaceful position. This property is ideal for those looking for large spaces to customize, also suitable for use as a B&B, relais, agritourism, riding stables or even to be divided into several apartments for hospitality use. In the attachment we have included some example renderings, which show how the farmhouse would become in the event of conversion into an accommodation facility.