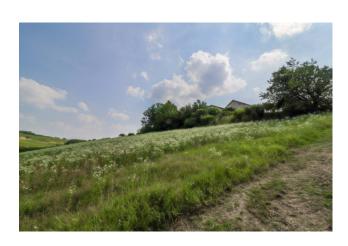

## 800 sq.m. | Bathrooms: 2 | Bedrooms: 10 | Rooms: 10

The property offered for sale is a large farmhouse of about 800 m2 with a garden and land of about 7,000 m2 where there are about a hundred fruit trees, plus about thirty hazelnut trees and two rows of table grapes, surrounded by the splendid UNESCO heritage hills halfway between the Langhe and Monferrato territories. It is arranged on two levels. The farmhouse is completed by a large terrace overlooking the surrounding hills, a large warehouse designed for multiple uses, a large cellar and a barn. It is located in the immediate vicinity of the Asti/Cuneo motorway and surrounded by greenery in a panoramic and peaceful position. This property is ideal for those looking for large spaces to customize, also suitable for use as a B&B, relais, agritourism, riding stables or even to be divided into several apartments for hospitality use. In the attachment we have included some example renderings, which show how the farmhouse would become in the event of conversion into an accommodation facility.