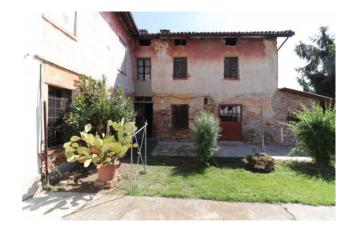

## 800 sq.m. | Bathrooms: 2 | Bedrooms: 10 | Rooms: 10

The property offered for sale is a large farmhouse of about 800 m2 with a garden and land of about 7,000 m2 where there are about a hundred fruit trees, plus about thirty hazelnut trees and two rows of table grapes, surrounded by the splendid UNESCO heritage hills halfway between the Langhe and Monferrato territories. It is arranged on two levels. The farmhouse is completed by a large terrace overlooking the surrounding hills, a large warehouse designed for multiple uses, a large cellar and a barn. It is located in the immediate vicinity of the Asti/Cuneo motorway and surrounded by greenery in a panoramic and peaceful position. This property is ideal for those looking for large spaces to customize, also suitable for use as a B&B, relais, agritourism, riding stables or even to be divided into several apartments for hospitality use. In the attachment we have included some example renderings, which show how the farmhouse would become in the event of conversion into an accommodation facility.