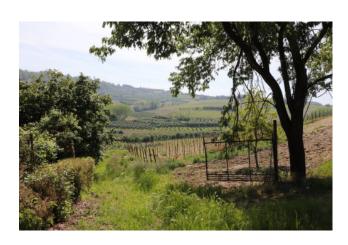

## 800 sq.m. | Bathrooms: 2 | Bedrooms: 10 | Rooms: 10

The property offered for sale is a large farmhouse of about 800 m2 with a garden and land of about 7,000 m2 where there are about a hundred fruit trees, plus about thirty hazelnut trees and two rows of table grapes, surrounded by the splendid UNESCO heritage hills halfway between the Langhe and Monferrato territories. It is arranged on two levels. The farmhouse is completed by a large terrace overlooking the surrounding hills, a large warehouse designed for multiple uses, a large cellar and a barn. It is located in the immediate vicinity of the Asti/Cuneo motorway and surrounded by greenery in a panoramic and peaceful position. This property is ideal for those looking for large spaces to customize, also suitable for use as a B&B, relais, agritourism, riding stables or even to be divided into several apartments for hospitality use. In the attachment we have included some example renderings, which show how the farmhouse would become in the event of conversion into an accommodation facility.