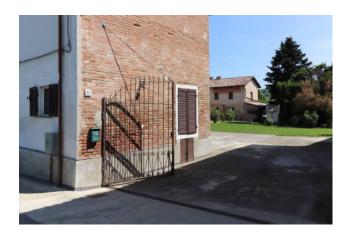

## 800 sq.m. | Bathrooms: 2 | Bedrooms: 10 | Rooms: 10

The property offered for sale is a large farmhouse of about 800 m2 with a garden and land of about 7,000 m2 where there are about a hundred fruit trees, plus about thirty hazelnut trees and two rows of table grapes, surrounded by the splendid UNESCO heritage hills halfway between the Langhe and Monferrato territories. It is arranged on two levels. The farmhouse is completed by a large terrace overlooking the surrounding hills, a large warehouse designed for multiple uses, a large cellar and a barn. It is located in the immediate vicinity of the Asti/Cuneo motorway and surrounded by greenery in a panoramic and peaceful position. This property is ideal for those looking for large spaces to customize, also suitable for use as a B&B, relais, agritourism, riding stables or even to be divided into several apartments for hospitality use. In the attachment we have included some example renderings, which show how the farmhouse would become in the event of conversion into an accommodation facility.