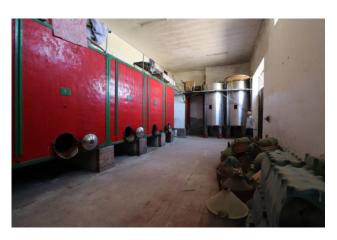

## 800 sq.m. | Bathrooms: 2 | Bedrooms: 10 | Rooms: 10

The property offered for sale is a large farmhouse of about 800 m2 with a garden and land of about 7,000 m2 where there are about a hundred fruit trees, plus about thirty hazelnut trees and two rows of table grapes, surrounded by the splendid UNESCO heritage hills halfway between the Langhe and Monferrato territories. It is arranged on two levels. The farmhouse is completed by a large terrace overlooking the surrounding hills, a large warehouse designed for multiple uses, a large cellar and a barn. It is located in the immediate vicinity of the Asti/Cuneo motorway and surrounded by greenery in a panoramic and peaceful position. This property is ideal for those looking for large spaces to customize, also suitable for use as a B&B, relais, agritourism, riding stables or even to be divided into several apartments for hospitality use. In the attachment we have included some example renderings, which show how the farmhouse would become in the event of conversion into an accommodation facility.