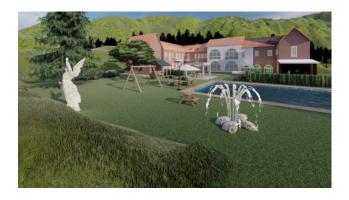

## 800 sq.m. | Bathrooms: 2 | Bedrooms: 10 | Rooms: 10

The property offered for sale is a large farmhouse of about 800 m2 with a garden and land of about 7,000 m2 where there are about a hundred fruit trees, plus about thirty hazelnut trees and two rows of table grapes, surrounded by the splendid UNESCO heritage hills halfway between the Langhe and Monferrato territories. It is arranged on two levels. The farmhouse is completed by a large terrace overlooking the surrounding hills, a large warehouse designed for multiple uses, a large cellar and a barn. It is located in the immediate vicinity of the Asti/Cuneo motorway and surrounded by greenery in a panoramic and peaceful position. This property is ideal for those looking for large spaces to customize, also suitable for use as a B&B, relais, agritourism, riding stables or even to be divided into several apartments for hospitality use. In the attachment we have included some example renderings, which show how the farmhouse would become in the event of conversion into an accommodation facility.