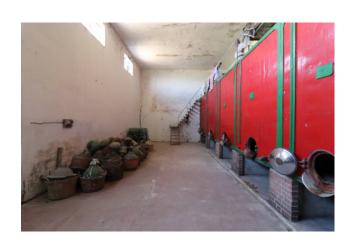

## 800 sq.m. | Bathrooms: 2 | Bedrooms: 10 | Rooms: 10

The property offered for sale is a large farmhouse of about 800 m2 with a garden and land of about 7,000 m2 where there are about a hundred fruit trees, plus about thirty hazelnut trees and two rows of table grapes, surrounded by the splendid UNESCO heritage hills halfway between the Langhe and Monferrato territories. It is arranged on two levels. The farmhouse is completed by a large terrace overlooking the surrounding hills, a large warehouse designed for multiple uses, a large cellar and a barn. It is located in the immediate vicinity of the Asti/Cuneo motorway and surrounded by greenery in a panoramic and peaceful position. This property is ideal for those looking for large spaces to customize, also suitable for use as a B&B, relais, agritourism, riding stables or even to be divided into several apartments for hospitality use. In the attachment we have included some example renderings, which show how the farmhouse would become in the event of conversion into an accommodation facility.