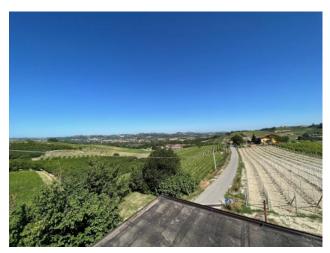

## 800 sq.m. | Bathrooms: 2 | Bedrooms: 10 | Rooms: 10

The property offered for sale is a large farmhouse of about 800 m2 with a garden and land of about 7,000 m2 where there are about a hundred fruit trees, plus about thirty hazelnut trees and two rows of table grapes, surrounded by the splendid UNESCO heritage hills halfway between the Langhe and Monferrato territories. It is arranged on two levels. The farmhouse is completed by a large terrace overlooking the surrounding hills, a large warehouse designed for multiple uses, a large cellar and a barn. It is located in the immediate vicinity of the Asti/Cuneo motorway and surrounded by greenery in a panoramic and peaceful position. This property is ideal for those looking for large spaces to customize, also suitable for use as a B&B, relais, agritourism, riding stables or even to be divided into several apartments for hospitality use. In the attachment we have included some example renderings, which show how the farmhouse would become in the event of conversion into an accommodation facility.