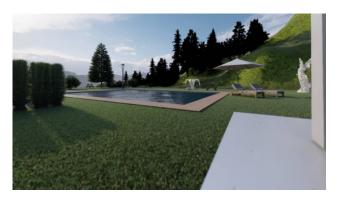

## 800 sq.m. | Bathrooms: 2 | Bedrooms: 10 | Rooms: 10

The property offered for sale is a large farmhouse of about 800 m2 with a garden and land of about 7,000 m2 where there are about a hundred fruit trees, plus about thirty hazelnut trees and two rows of table grapes, surrounded by the splendid UNESCO heritage hills halfway between the Langhe and Monferrato territories. It is arranged on two levels. The farmhouse is completed by a large terrace overlooking the surrounding hills, a large warehouse designed for multiple uses, a large cellar and a barn. It is located in the immediate vicinity of the Asti/Cuneo motorway and surrounded by greenery in a panoramic and peaceful position. This property is ideal for those looking for large spaces to customize, also suitable for use as a B&B, relais, agritourism, riding stables or even to be divided into several apartments for hospitality use. In the attachment we have included some example renderings, which show how the farmhouse would become in the event of conversion into an accommodation facility.