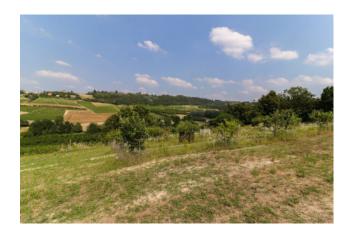

## 800 sq.m. | Bathrooms: 2 | Bedrooms: 10 | Rooms: 10

The property offered for sale is a large farmhouse of about 800 m2 with a garden and land of about 7,000 m2 where there are about a hundred fruit trees, plus about thirty hazelnut trees and two rows of table grapes, surrounded by the splendid UNESCO heritage hills halfway between the Langhe and Monferrato territories. It is arranged on two levels. The farmhouse is completed by a large terrace overlooking the surrounding hills, a large warehouse designed for multiple uses, a large cellar and a barn. It is located in the immediate vicinity of the Asti/Cuneo motorway and surrounded by greenery in a panoramic and peaceful position. This property is ideal for those looking for large spaces to customize, also suitable for use as a B&B, relais, agritourism, riding stables or even to be divided into several apartments for hospitality use. In the attachment we have included some example renderings, which show how the farmhouse would become in the event of conversion into an accommodation facility.