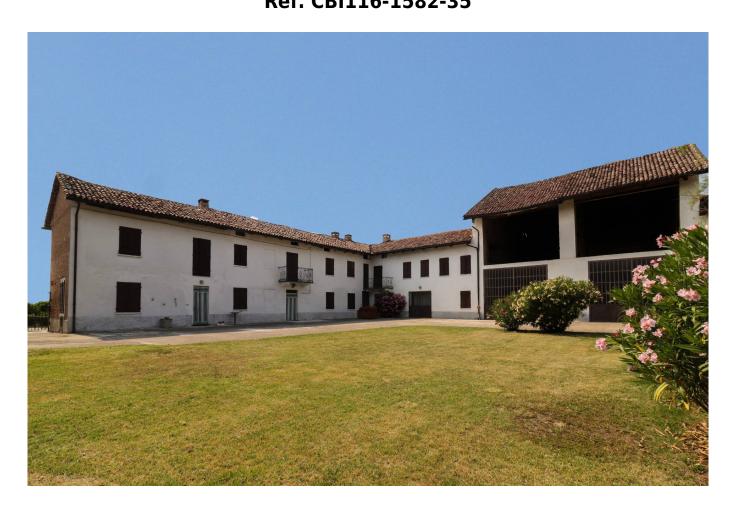

## Rustic/Farmhouse/Court for sale in Costigliole d'Asti Sant'Anna € 320.000 Ref. CBI116-1582-35

## 800 sq.m. | Bathrooms: 2 | Bedrooms: 10 | Rooms: 10

The property offered for sale is a large farmhouse of about 800 m2 with a garden and land of about 7,000 m2 where there are about a hundred fruit trees, plus about thirty hazelnut trees and two rows of table grapes, surrounded by the splendid UNESCO heritage hills halfway between the Langhe and Monferrato territories. It is arranged on two levels. The farmhouse is completed by a large terrace overlooking the surrounding hills, a large warehouse designed for multiple uses, a large cellar and a barn. It is located in the immediate vicinity of the Asti/Cuneo motorway and surrounded by greenery in a panoramic and peaceful position. This property is ideal for those looking for large spaces to customize, also suitable for use as a B&B, relais, agritourism, riding stables or even to be divided into several apartments for hospitality use. In the attachment we have included some example renderings, which show how the farmhouse would become in the event of conversion into an accommodation facility.