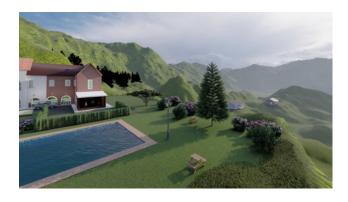

## 800 sq.m. | Bathrooms: 2 | Bedrooms: 10 | Rooms: 10

The property offered for sale is a large farmhouse of about 800 m2 with a garden and land of about 7,000 m2 where there are about a hundred fruit trees, plus about thirty hazelnut trees and two rows of table grapes, surrounded by the splendid UNESCO heritage hills halfway between the Langhe and Monferrato territories. It is arranged on two levels. The farmhouse is completed by a large terrace overlooking the surrounding hills, a large warehouse designed for multiple uses, a large cellar and a barn. It is located in the immediate vicinity of the Asti/Cuneo motorway and surrounded by greenery in a panoramic and peaceful position. This property is ideal for those looking for large spaces to customize, also suitable for use as a B&B, relais, agritourism, riding stables or even to be divided into several apartments for hospitality use. In the attachment we have included some example renderings, which show how the farmhouse would become in the event of conversion into an accommodation facility.