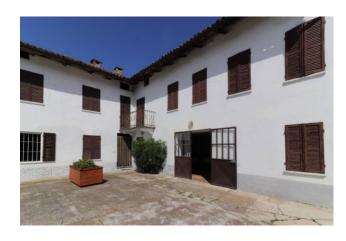

## 800 sq.m. | Bathrooms: 2 | Bedrooms: 10 | Rooms: 10

The property offered for sale is a large farmhouse of about 800 m2 with a garden and land of about 7,000 m2 where there are about a hundred fruit trees, plus about thirty hazelnut trees and two rows of table grapes, surrounded by the splendid UNESCO heritage hills halfway between the Langhe and Monferrato territories. It is arranged on two levels. The farmhouse is completed by a large terrace overlooking the surrounding hills, a large warehouse designed for multiple uses, a large cellar and a barn. It is located in the immediate vicinity of the Asti/Cuneo motorway and surrounded by greenery in a panoramic and peaceful position. This property is ideal for those looking for large spaces to customize, also suitable for use as a B&B, relais, agritourism, riding stables or even to be divided into several apartments for hospitality use. In the attachment we have included some example renderings, which show how the farmhouse would become in the event of conversion into an accommodation facility.