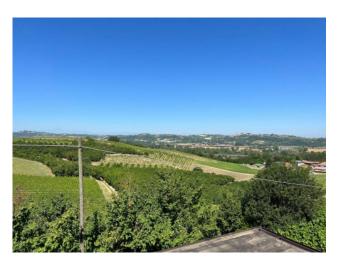

## 800 sq.m. | Bathrooms: 2 | Bedrooms: 10 | Rooms: 10

The property offered for sale is a large farmhouse of about 800 m2 with a garden and land of about 7,000 m2 where there are about a hundred fruit trees, plus about thirty hazelnut trees and two rows of table grapes, surrounded by the splendid UNESCO heritage hills halfway between the Langhe and Monferrato territories. It is arranged on two levels. The farmhouse is completed by a large terrace overlooking the surrounding hills, a large warehouse designed for multiple uses, a large cellar and a barn. It is located in the immediate vicinity of the Asti/Cuneo motorway and surrounded by greenery in a panoramic and peaceful position. This property is ideal for those looking for large spaces to customize, also suitable for use as a B&B, relais, agritourism, riding stables or even to be divided into several apartments for hospitality use. In the attachment we have included some example renderings, which show how the farmhouse would become in the event of conversion into an accommodation facility.