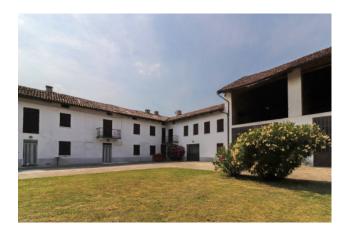

## Rustic/Farmhouse/Court for sale in Costigliole d'Asti Sant'Anna € 320.000 Ref. CBI116-1582-35

## 800 sq.m. | Bathrooms: 2 | Bedrooms: 10 | Rooms: 10

The property offered for sale is a large farmhouse of about 800 m2 with a garden and land of about 7,000 m2 where there are about a hundred fruit trees, plus about thirty hazelnut trees and two rows of table grapes, surrounded by the splendid UNESCO heritage hills halfway between the Langhe and Monferrato territories. It is arranged on two levels. The farmhouse is completed by a large terrace overlooking the surrounding hills, a large warehouse designed for multiple uses, a large cellar and a barn. It is located in the immediate vicinity of the Asti/Cuneo motorway and surrounded by greenery in a panoramic and peaceful position. This property is ideal for those looking for large spaces to customize, also suitable for use as a B&B, relais, agritourism, riding stables or even to be divided into several apartments for hospitality use. In the attachment we have included some example renderings, which show how the farmhouse would become in the event of conversion into an accommodation facility.