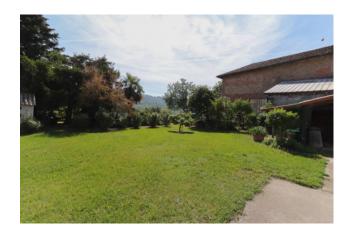

## 800 sq.m. | Bathrooms: 2 | Bedrooms: 10 | Rooms: 10

The property offered for sale is a large farmhouse of about 800 m2 with a garden and land of about 7,000 m2 where there are about a hundred fruit trees, plus about thirty hazelnut trees and two rows of table grapes, surrounded by the splendid UNESCO heritage hills halfway between the Langhe and Monferrato territories. It is arranged on two levels. The farmhouse is completed by a large terrace overlooking the surrounding hills, a large warehouse designed for multiple uses, a large cellar and a barn. It is located in the immediate vicinity of the Asti/Cuneo motorway and surrounded by greenery in a panoramic and peaceful position. This property is ideal for those looking for large spaces to customize, also suitable for use as a B&B, relais, agritourism, riding stables or even to be divided into several apartments for hospitality use. In the attachment we have included some example renderings, which show how the farmhouse would become in the event of conversion into an accommodation facility.