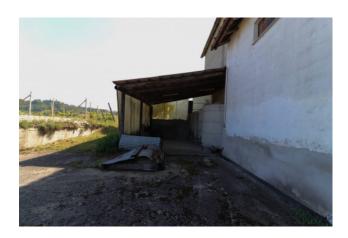

## 800 sq.m. | Bathrooms: 2 | Bedrooms: 10 | Rooms: 10

The property offered for sale is a large farmhouse of about 800 m2 with a garden and land of about 7,000 m2 where there are about a hundred fruit trees, plus about thirty hazelnut trees and two rows of table grapes, surrounded by the splendid UNESCO heritage hills halfway between the Langhe and Monferrato territories. It is arranged on two levels. The farmhouse is completed by a large terrace overlooking the surrounding hills, a large warehouse designed for multiple uses, a large cellar and a barn. It is located in the immediate vicinity of the Asti/Cuneo motorway and surrounded by greenery in a panoramic and peaceful position. This property is ideal for those looking for large spaces to customize, also suitable for use as a B&B, relais, agritourism, riding stables or even to be divided into several apartments for hospitality use. In the attachment we have included some example renderings, which show how the farmhouse would become in the event of conversion into an accommodation facility.