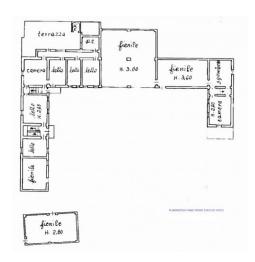

## 800 sq.m. | Bathrooms: 2 | Bedrooms: 10 | Rooms: 10

The property offered for sale is a large farmhouse of about 800 m2 with a garden and land of about 7,000 m2 where there are about a hundred fruit trees, plus about thirty hazelnut trees and two rows of table grapes, surrounded by the splendid UNESCO heritage hills halfway between the Langhe and Monferrato territories. It is arranged on two levels. The farmhouse is completed by a large terrace overlooking the surrounding hills, a large warehouse designed for multiple uses, a large cellar and a barn. It is located in the immediate vicinity of the Asti/Cuneo motorway and surrounded by greenery in a panoramic and peaceful position. This property is ideal for those looking for large spaces to customize, also suitable for use as a B&B, relais, agritourism, riding stables or even to be divided into several apartments for hospitality use. In the attachment we have included some example renderings, which show how the farmhouse would become in the event of conversion into an accommodation facility.

RENDER ESEMPIO PIANO PRIMO

RENDER ESEMPIO PRIMO PIANO