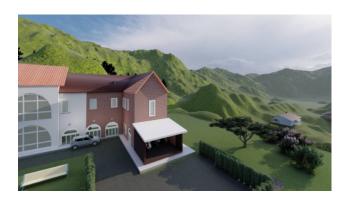

## 800 sq.m. | Bathrooms: 2 | Bedrooms: 10 | Rooms: 10

The property offered for sale is a large farmhouse of about 800 m2 with a garden and land of about 7,000 m2 where there are about a hundred fruit trees, plus about thirty hazelnut trees and two rows of table grapes, surrounded by the splendid UNESCO heritage hills halfway between the Langhe and Monferrato territories. It is arranged on two levels. The farmhouse is completed by a large terrace overlooking the surrounding hills, a large warehouse designed for multiple uses, a large cellar and a barn. It is located in the immediate vicinity of the Asti/Cuneo motorway and surrounded by greenery in a panoramic and peaceful position. This property is ideal for those looking for large spaces to customize, also suitable for use as a B&B, relais, agritourism, riding stables or even to be divided into several apartments for hospitality use. In the attachment we have included some example renderings, which show how the farmhouse would become in the event of conversion into an accommodation facility.