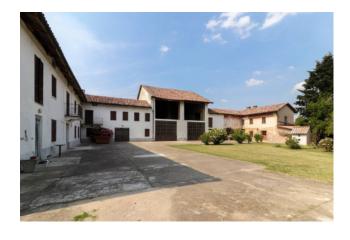

## Rustic/Farmhouse/Court for sale in Costigliole d'Asti Sant'Anna € 320.000 Ref. CBI116-1582-35

## 800 sq.m. | Bathrooms: 2 | Bedrooms: 10 | Rooms: 10

The property offered for sale is a large farmhouse of about 800 m2 with a garden and land of about 7,000 m2 where there are about a hundred fruit trees, plus about thirty hazelnut trees and two rows of table grapes, surrounded by the splendid UNESCO heritage hills halfway between the Langhe and Monferrato territories. It is arranged on two levels. The farmhouse is completed by a large terrace overlooking the surrounding hills, a large warehouse designed for multiple uses, a large cellar and a barn. It is located in the immediate vicinity of the Asti/Cuneo motorway and surrounded by greenery in a panoramic and peaceful position. This property is ideal for those looking for large spaces to customize, also suitable for use as a B&B, relais, agritourism, riding stables or even to be divided into several apartments for hospitality use. In the attachment we have included some example renderings, which show how the farmhouse would become in the event of conversion into an accommodation facility.