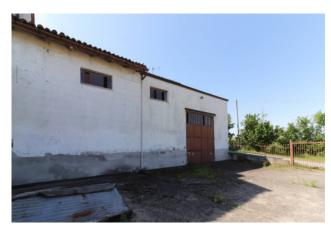

## 800 sq.m. | Bathrooms: 2 | Bedrooms: 10 | Rooms: 10

The property offered for sale is a large farmhouse of about 800 m2 with a garden and land of about 7,000 m2 where there are about a hundred fruit trees, plus about thirty hazelnut trees and two rows of table grapes, surrounded by the splendid UNESCO heritage hills halfway between the Langhe and Monferrato territories. It is arranged on two levels. The farmhouse is completed by a large terrace overlooking the surrounding hills, a large warehouse designed for multiple uses, a large cellar and a barn. It is located in the immediate vicinity of the Asti/Cuneo motorway and surrounded by greenery in a panoramic and peaceful position. This property is ideal for those looking for large spaces to customize, also suitable for use as a B&B, relais, agritourism, riding stables or even to be divided into several apartments for hospitality use. In the attachment we have included some example renderings, which show how the farmhouse would become in the event of conversion into an accommodation facility.