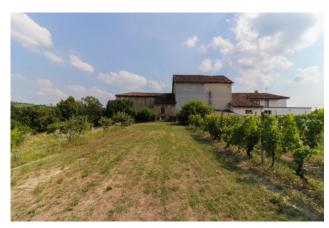

## 800 sq.m. | Bathrooms: 2 | Bedrooms: 10 | Rooms: 10

The property offered for sale is a large farmhouse of about 800 m2 with a garden and land of about 7,000 m2 where there are about a hundred fruit trees, plus about thirty hazelnut trees and two rows of table grapes, surrounded by the splendid UNESCO heritage hills halfway between the Langhe and Monferrato territories. It is arranged on two levels. The farmhouse is completed by a large terrace overlooking the surrounding hills, a large warehouse designed for multiple uses, a large cellar and a barn. It is located in the immediate vicinity of the Asti/Cuneo motorway and surrounded by greenery in a panoramic and peaceful position. This property is ideal for those looking for large spaces to customize, also suitable for use as a B&B, relais, agritourism, riding stables or even to be divided into several apartments for hospitality use. In the attachment we have included some example renderings, which show how the farmhouse would become in the event of conversion into an accommodation facility.