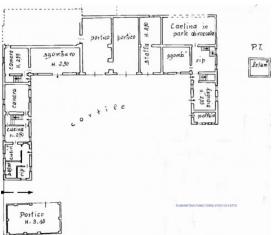

## 800 sq.m. | Bathrooms: 2 | Bedrooms: 10 | Rooms: 10

The property offered for sale is a large farmhouse of about 800 m2 with a garden and land of about 7,000 m2 where there are about a hundred fruit trees, plus about thirty hazelnut trees and two rows of table grapes, surrounded by the splendid UNESCO heritage hills halfway between the Langhe and Monferrato territories. It is arranged on two levels. The farmhouse is completed by a large terrace overlooking the surrounding hills, a large warehouse designed for multiple uses, a large cellar and a barn. It is located in the immediate vicinity of the Asti/Cuneo motorway and surrounded by greenery in a panoramic and peaceful position. This property is ideal for those looking for large spaces to customize, also suitable for use as a B&B, relais, agritourism, riding stables or even to be divided into several apartments for hospitality use. In the attachment we have included some example renderings, which show how the farmhouse would become in the event of conversion into an accommodation facility.

## **Features**

| Property ID: CBI116-1582-35                      | Contract: Sale                      |
|--------------------------------------------------|-------------------------------------|
| Categoria: Rustic/Farmhouse/Court                | Address: Strada Nosserio, 25        |
| Zip Code: 14055                                  | Municipality: Costigliole d'Asti    |
| Zona: Sant'Anna                                  | Total sqm: 800 sq.m.                |
| Bedrooms: 10                                     | Bathrooms: 2                        |
| Rooms: 10                                        | Internal condition: To be renovated |
| Floor: Multi-Storey                              | Total floors: 2                     |
| Independent heating: Heating                     | Parking space: Uncovered Parking    |
| Current Status: Available after the deed of sale | Balconies: Present                  |
| Terrace: Present                                 | Garden: Private                     |
| Kitchen: Regular Kitchen                         | Garage: for four cars               |