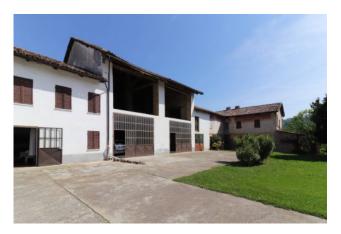

## 800 sq.m. | Bathrooms: 2 | Bedrooms: 10 | Rooms: 10

The property offered for sale is a large farmhouse of about 800 m2 with a garden and land of about 7,000 m2 where there are about a hundred fruit trees, plus about thirty hazelnut trees and two rows of table grapes, surrounded by the splendid UNESCO heritage hills halfway between the Langhe and Monferrato territories. It is arranged on two levels. The farmhouse is completed by a large terrace overlooking the surrounding hills, a large warehouse designed for multiple uses, a large cellar and a barn. It is located in the immediate vicinity of the Asti/Cuneo motorway and surrounded by greenery in a panoramic and peaceful position. This property is ideal for those looking for large spaces to customize, also suitable for use as a B&B, relais, agritourism, riding stables or even to be divided into several apartments for hospitality use. In the attachment we have included some example renderings, which show how the farmhouse would become in the event of conversion into an accommodation facility.