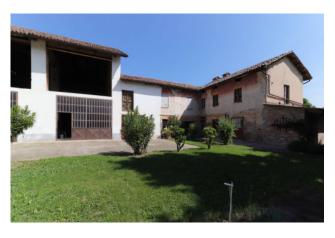

## Rustic/Farmhouse/Court for sale in Costigliole d'Asti Sant'Anna € 320.000 Ref. CBI116-1582-35

## 800 sq.m. | Bathrooms: 2 | Bedrooms: 10 | Rooms: 10

The property offered for sale is a large farmhouse of about 800 m2 with a garden and land of about 7,000 m2 where there are about a hundred fruit trees, plus about thirty hazelnut trees and two rows of table grapes, surrounded by the splendid UNESCO heritage hills halfway between the Langhe and Monferrato territories. It is arranged on two levels. The farmhouse is completed by a large terrace overlooking the surrounding hills, a large warehouse designed for multiple uses, a large cellar and a barn. It is located in the immediate vicinity of the Asti/Cuneo motorway and surrounded by greenery in a panoramic and peaceful position. This property is ideal for those looking for large spaces to customize, also suitable for use as a B&B, relais, agritourism, riding stables or even to be divided into several apartments for hospitality use. In the attachment we have included some example renderings, which show how the farmhouse would become in the event of conversion into an accommodation facility.