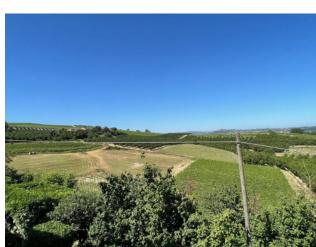

## 800 sq.m. | Bathrooms: 2 | Bedrooms: 10 | Rooms: 10

The property offered for sale is a large farmhouse of about 800 m2 with a garden and land of about 7,000 m2 where there are about a hundred fruit trees, plus about thirty hazelnut trees and two rows of table grapes, surrounded by the splendid UNESCO heritage hills halfway between the Langhe and Monferrato territories. It is arranged on two levels. The farmhouse is completed by a large terrace overlooking the surrounding hills, a large warehouse designed for multiple uses, a large cellar and a barn. It is located in the immediate vicinity of the Asti/Cuneo motorway and surrounded by greenery in a panoramic and peaceful position. This property is ideal for those looking for large spaces to customize, also suitable for use as a B&B, relais, agritourism, riding stables or even to be divided into several apartments for hospitality use. In the attachment we have included some example renderings, which show how the farmhouse would become in the event of conversion into an accommodation facility.