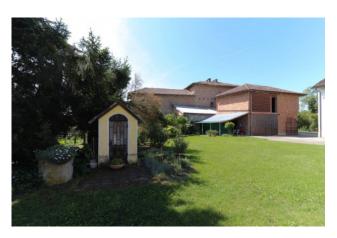

## 800 sq.m. | Bathrooms: 2 | Bedrooms: 10 | Rooms: 10

The property offered for sale is a large farmhouse of about 800 m2 with a garden and land of about 7,000 m2 where there are about a hundred fruit trees, plus about thirty hazelnut trees and two rows of table grapes, surrounded by the splendid UNESCO heritage hills halfway between the Langhe and Monferrato territories. It is arranged on two levels. The farmhouse is completed by a large terrace overlooking the surrounding hills, a large warehouse designed for multiple uses, a large cellar and a barn. It is located in the immediate vicinity of the Asti/Cuneo motorway and surrounded by greenery in a panoramic and peaceful position. This property is ideal for those looking for large spaces to customize, also suitable for use as a B&B, relais, agritourism, riding stables or even to be divided into several apartments for hospitality use. In the attachment we have included some example renderings, which show how the farmhouse would become in the event of conversion into an accommodation facility.