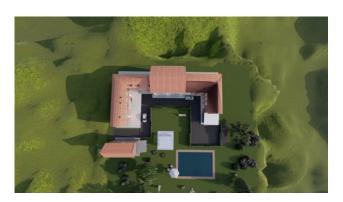

## 800 sq.m. | Bathrooms: 2 | Bedrooms: 10 | Rooms: 10

The property offered for sale is a large farmhouse of about 800 m2 with a garden and land of about 7,000 m2 where there are about a hundred fruit trees, plus about thirty hazelnut trees and two rows of table grapes, surrounded by the splendid UNESCO heritage hills halfway between the Langhe and Monferrato territories. It is arranged on two levels. The farmhouse is completed by a large terrace overlooking the surrounding hills, a large warehouse designed for multiple uses, a large cellar and a barn. It is located in the immediate vicinity of the Asti/Cuneo motorway and surrounded by greenery in a panoramic and peaceful position. This property is ideal for those looking for large spaces to customize, also suitable for use as a B&B, relais, agritourism, riding stables or even to be divided into several apartments for hospitality use. In the attachment we have included some example renderings, which show how the farmhouse would become in the event of conversion into an accommodation facility.