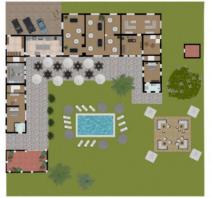

## 800 sq.m. | Bathrooms: 2 | Bedrooms: 10 | Rooms: 10

The property offered for sale is a large farmhouse of about 800 m2 with a garden and land of about 7,000 m2 where there are about a hundred fruit trees, plus about thirty hazelnut trees and two rows of table grapes, surrounded by the splendid UNESCO heritage hills halfway between the Langhe and Monferrato territories. It is arranged on two levels. The farmhouse is completed by a large terrace overlooking the surrounding hills, a large warehouse designed for multiple uses, a large cellar and a barn. It is located in the immediate vicinity of the Asti/Cuneo motorway and surrounded by greenery in a panoramic and peaceful position. This property is ideal for those looking for large spaces to customize, also suitable for use as a B&B, relais, agritourism, riding stables or even to be divided into several apartments for hospitality use. In the attachment we have included some example renderings, which show how the farmhouse would become in the event of conversion into an accommodation facility.

RENDER ESEMPIO PIANO PRIMO

RENDER ESEMPIO PRIMO PIANO