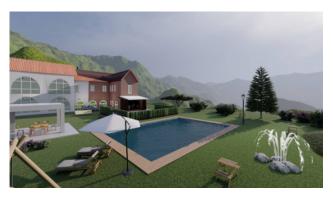

## 800 sq.m. | Bathrooms: 2 | Bedrooms: 10 | Rooms: 10

The property offered for sale is a large farmhouse of about 800 m2 with a garden and land of about 7,000 m2 where there are about a hundred fruit trees, plus about thirty hazelnut trees and two rows of table grapes, surrounded by the splendid UNESCO heritage hills halfway between the Langhe and Monferrato territories. It is arranged on two levels. The farmhouse is completed by a large terrace overlooking the surrounding hills, a large warehouse designed for multiple uses, a large cellar and a barn. It is located in the immediate vicinity of the Asti/Cuneo motorway and surrounded by greenery in a panoramic and peaceful position. This property is ideal for those looking for large spaces to customize, also suitable for use as a B&B, relais, agritourism, riding stables or even to be divided into several apartments for hospitality use. In the attachment we have included some example renderings, which show how the farmhouse would become in the event of conversion into an accommodation facility.