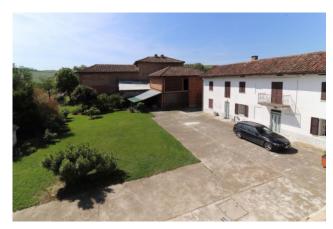

## 800 sq.m. | Bathrooms: 2 | Bedrooms: 10 | Rooms: 10

The property offered for sale is a large farmhouse of about 800 m2 with a garden and land of about 7,000 m2 where there are about a hundred fruit trees, plus about thirty hazelnut trees and two rows of table grapes, surrounded by the splendid UNESCO heritage hills halfway between the Langhe and Monferrato territories. It is arranged on two levels. The farmhouse is completed by a large terrace overlooking the surrounding hills, a large warehouse designed for multiple uses, a large cellar and a barn. It is located in the immediate vicinity of the Asti/Cuneo motorway and surrounded by greenery in a panoramic and peaceful position. This property is ideal for those looking for large spaces to customize, also suitable for use as a B&B, relais, agritourism, riding stables or even to be divided into several apartments for hospitality use. In the attachment we have included some example renderings, which show how the farmhouse would become in the event of conversion into an accommodation facility.