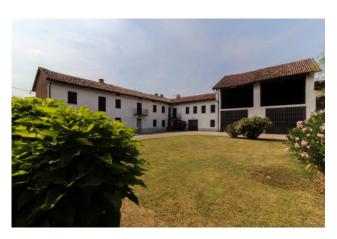

## Rustic/Farmhouse/Court for sale in Costigliole d'Asti Sant'Anna € 320.000 Ref. CBI116-1582-35

## 800 sq.m. | Bathrooms: 2 | Bedrooms: 10 | Rooms: 10

The property offered for sale is a large farmhouse of about 800 m2 with a garden and land of about 7,000 m2 where there are about a hundred fruit trees, plus about thirty hazelnut trees and two rows of table grapes, surrounded by the splendid UNESCO heritage hills halfway between the Langhe and Monferrato territories. It is arranged on two levels. The farmhouse is completed by a large terrace overlooking the surrounding hills, a large warehouse designed for multiple uses, a large cellar and a barn. It is located in the immediate vicinity of the Asti/Cuneo motorway and surrounded by greenery in a panoramic and peaceful position. This property is ideal for those looking for large spaces to customize, also suitable for use as a B&B, relais, agritourism, riding stables or even to be divided into several apartments for hospitality use. In the attachment we have included some example renderings, which show how the farmhouse would become in the event of conversion into an accommodation facility.