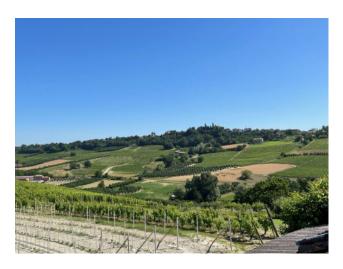

## 800 sq.m. | Bathrooms: 2 | Bedrooms: 10 | Rooms: 10

The property offered for sale is a large farmhouse of about 800 m2 with a garden and land of about 7,000 m2 where there are about a hundred fruit trees, plus about thirty hazelnut trees and two rows of table grapes, surrounded by the splendid UNESCO heritage hills halfway between the Langhe and Monferrato territories. It is arranged on two levels. The farmhouse is completed by a large terrace overlooking the surrounding hills, a large warehouse designed for multiple uses, a large cellar and a barn. It is located in the immediate vicinity of the Asti/Cuneo motorway and surrounded by greenery in a panoramic and peaceful position. This property is ideal for those looking for large spaces to customize, also suitable for use as a B&B, relais, agritourism, riding stables or even to be divided into several apartments for hospitality use. In the attachment we have included some example renderings, which show how the farmhouse would become in the event of conversion into an accommodation facility.