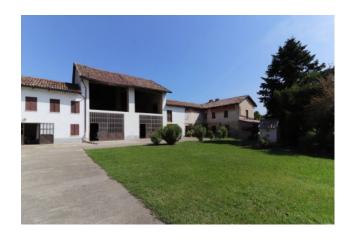

## 800 sq.m. | Bathrooms: 2 | Bedrooms: 10 | Rooms: 10

The property offered for sale is a large farmhouse of about 800 m2 with a garden and land of about 7,000 m2 where there are about a hundred fruit trees, plus about thirty hazelnut trees and two rows of table grapes, surrounded by the splendid UNESCO heritage hills halfway between the Langhe and Monferrato territories. It is arranged on two levels. The farmhouse is completed by a large terrace overlooking the surrounding hills, a large warehouse designed for multiple uses, a large cellar and a barn. It is located in the immediate vicinity of the Asti/Cuneo motorway and surrounded by greenery in a panoramic and peaceful position. This property is ideal for those looking for large spaces to customize, also suitable for use as a B&B, relais, agritourism, riding stables or even to be divided into several apartments for hospitality use. In the attachment we have included some example renderings, which show how the farmhouse would become in the event of conversion into an accommodation facility.