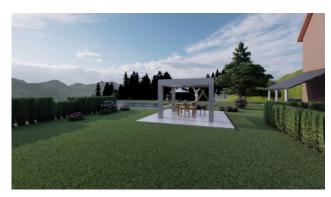

## 800 sq.m. | Bathrooms: 2 | Bedrooms: 10 | Rooms: 10

The property offered for sale is a large farmhouse of about 800 m2 with a garden and land of about 7,000 m2 where there are about a hundred fruit trees, plus about thirty hazelnut trees and two rows of table grapes, surrounded by the splendid UNESCO heritage hills halfway between the Langhe and Monferrato territories. It is arranged on two levels. The farmhouse is completed by a large terrace overlooking the surrounding hills, a large warehouse designed for multiple uses, a large cellar and a barn. It is located in the immediate vicinity of the Asti/Cuneo motorway and surrounded by greenery in a panoramic and peaceful position. This property is ideal for those looking for large spaces to customize, also suitable for use as a B&B, relais, agritourism, riding stables or even to be divided into several apartments for hospitality use. In the attachment we have included some example renderings, which show how the farmhouse would become in the event of conversion into an accommodation facility.