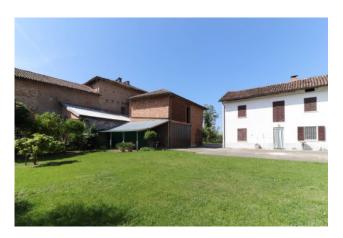

## 800 sq.m. | Bathrooms: 2 | Bedrooms: 10 | Rooms: 10

The property offered for sale is a large farmhouse of about 800 m2 with a garden and land of about 7,000 m2 where there are about a hundred fruit trees, plus about thirty hazelnut trees and two rows of table grapes, surrounded by the splendid UNESCO heritage hills halfway between the Langhe and Monferrato territories. It is arranged on two levels. The farmhouse is completed by a large terrace overlooking the surrounding hills, a large warehouse designed for multiple uses, a large cellar and a barn. It is located in the immediate vicinity of the Asti/Cuneo motorway and surrounded by greenery in a panoramic and peaceful position. This property is ideal for those looking for large spaces to customize, also suitable for use as a B&B, relais, agritourism, riding stables or even to be divided into several apartments for hospitality use. In the attachment we have included some example renderings, which show how the farmhouse would become in the event of conversion into an accommodation facility.