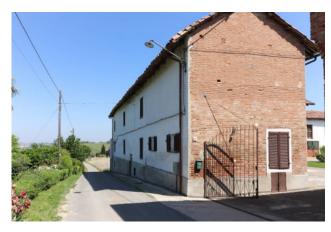

## 800 sq.m. | Bathrooms: 2 | Bedrooms: 10 | Rooms: 10

The property offered for sale is a large farmhouse of about 800 m2 with a garden and land of about 7,000 m2 where there are about a hundred fruit trees, plus about thirty hazelnut trees and two rows of table grapes, surrounded by the splendid UNESCO heritage hills halfway between the Langhe and Monferrato territories. It is arranged on two levels. The farmhouse is completed by a large terrace overlooking the surrounding hills, a large warehouse designed for multiple uses, a large cellar and a barn. It is located in the immediate vicinity of the Asti/Cuneo motorway and surrounded by greenery in a panoramic and peaceful position. This property is ideal for those looking for large spaces to customize, also suitable for use as a B&B, relais, agritourism, riding stables or even to be divided into several apartments for hospitality use. In the attachment we have included some example renderings, which show how the farmhouse would become in the event of conversion into an accommodation facility.