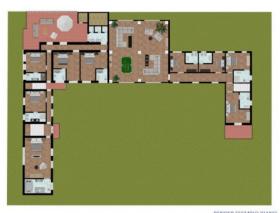

## 800 sq.m. | Bathrooms: 2 | Bedrooms: 10 | Rooms: 10

The property offered for sale is a large farmhouse of about 800 m2 with a garden and land of about 7,000 m2 where there are about a hundred fruit trees, plus about thirty hazelnut trees and two rows of table grapes, surrounded by the splendid UNESCO heritage hills halfway between the Langhe and Monferrato territories. It is arranged on two levels. The farmhouse is completed by a large terrace overlooking the surrounding hills, a large warehouse designed for multiple uses, a large cellar and a barn. It is located in the immediate vicinity of the Asti/Cuneo motorway and surrounded by greenery in a panoramic and peaceful position. This property is ideal for those looking for large spaces to customize, also suitable for use as a B&B, relais, agritourism, riding stables or even to be divided into several apartments for hospitality use. In the attachment we have included some example renderings, which show how the farmhouse would become in the event of conversion into an accommodation facility.

RENDER ESEMPIO PIANO PRIMO

RENDER ESEMPIO PRIMO PIANO