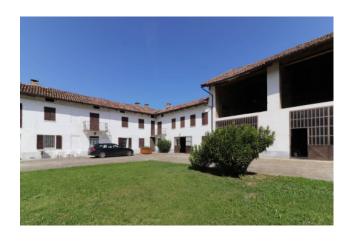

## 800 sq.m. | Bathrooms: 2 | Bedrooms: 10 | Rooms: 10

The property offered for sale is a large farmhouse of about 800 m2 with a garden and land of about 7,000 m2 where there are about a hundred fruit trees, plus about thirty hazelnut trees and two rows of table grapes, surrounded by the splendid UNESCO heritage hills halfway between the Langhe and Monferrato territories. It is arranged on two levels. The farmhouse is completed by a large terrace overlooking the surrounding hills, a large warehouse designed for multiple uses, a large cellar and a barn. It is located in the immediate vicinity of the Asti/Cuneo motorway and surrounded by greenery in a panoramic and peaceful position. This property is ideal for those looking for large spaces to customize, also suitable for use as a B&B, relais, agritourism, riding stables or even to be divided into several apartments for hospitality use. In the attachment we have included some example renderings, which show how the farmhouse would become in the event of conversion into an accommodation facility.