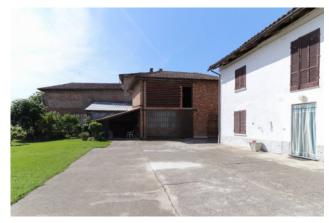

## 800 sq.m. | Bathrooms: 2 | Bedrooms: 10 | Rooms: 10

The property offered for sale is a large farmhouse of about 800 m2 with a garden and land of about 7,000 m2 where there are about a hundred fruit trees, plus about thirty hazelnut trees and two rows of table grapes, surrounded by the splendid UNESCO heritage hills halfway between the Langhe and Monferrato territories. It is arranged on two levels. The farmhouse is completed by a large terrace overlooking the surrounding hills, a large warehouse designed for multiple uses, a large cellar and a barn. It is located in the immediate vicinity of the Asti/Cuneo motorway and surrounded by greenery in a panoramic and peaceful position. This property is ideal for those looking for large spaces to customize, also suitable for use as a B&B, relais, agritourism, riding stables or even to be divided into several apartments for hospitality use. In the attachment we have included some example renderings, which show how the farmhouse would become in the event of conversion into an accommodation facility.