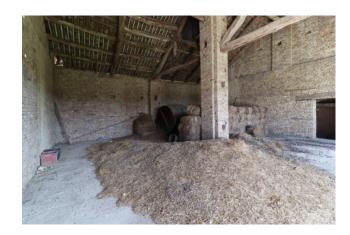

## 800 sq.m. | Bathrooms: 2 | Bedrooms: 10 | Rooms: 10

The property offered for sale is a large farmhouse of about 800 m2 with a garden and land of about 7,000 m2 where there are about a hundred fruit trees, plus about thirty hazelnut trees and two rows of table grapes, surrounded by the splendid UNESCO heritage hills halfway between the Langhe and Monferrato territories. It is arranged on two levels. The farmhouse is completed by a large terrace overlooking the surrounding hills, a large warehouse designed for multiple uses, a large cellar and a barn. It is located in the immediate vicinity of the Asti/Cuneo motorway and surrounded by greenery in a panoramic and peaceful position. This property is ideal for those looking for large spaces to customize, also suitable for use as a B&B, relais, agritourism, riding stables or even to be divided into several apartments for hospitality use. In the attachment we have included some example renderings, which show how the farmhouse would become in the event of conversion into an accommodation facility.