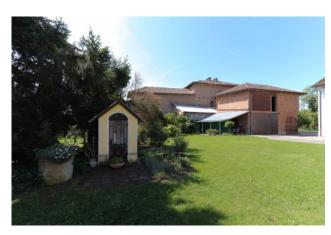

## 800 sq.m. | Bathrooms: 2 | Bedrooms: 10 | Rooms: 10

The property offered for sale is a large farmhouse of about 800 m2 with a garden and land of about 7,000 m2 where there are about a hundred fruit trees, plus about thirty hazelnut trees and two rows of table grapes, surrounded by the splendid UNESCO heritage hills halfway between the Langhe and Monferrato territories. It is arranged on two levels. The farmhouse is completed by a large terrace overlooking the surrounding hills, a large warehouse designed for multiple uses, a large cellar and a barn. It is located in the immediate vicinity of the Asti/Cuneo motorway and surrounded by greenery in a panoramic and peaceful position. This property is ideal for those looking for large spaces to customize, also suitable for use as a B&B, relais, agritourism, riding stables or even to be divided into several apartments for hospitality use. In the attachment we have included some example renderings, which show how the farmhouse would become in the event of conversion into an accommodation facility.