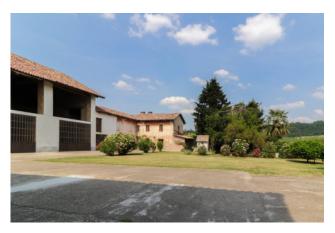

## Rustic/Farmhouse/Court for sale in Costigliole d'Asti Sant'Anna € 320.000 Ref. CBI116-1582-35

## 800 sq.m. | Bathrooms: 2 | Bedrooms: 10 | Rooms: 10

The property offered for sale is a large farmhouse of about 800 m2 with a garden and land of about 7,000 m2 where there are about a hundred fruit trees, plus about thirty hazelnut trees and two rows of table grapes, surrounded by the splendid UNESCO heritage hills halfway between the Langhe and Monferrato territories. It is arranged on two levels. The farmhouse is completed by a large terrace overlooking the surrounding hills, a large warehouse designed for multiple uses, a large cellar and a barn. It is located in the immediate vicinity of the Asti/Cuneo motorway and surrounded by greenery in a panoramic and peaceful position. This property is ideal for those looking for large spaces to customize, also suitable for use as a B&B, relais, agritourism, riding stables or even to be divided into several apartments for hospitality use. In the attachment we have included some example renderings, which show how the farmhouse would become in the event of conversion into an accommodation facility.