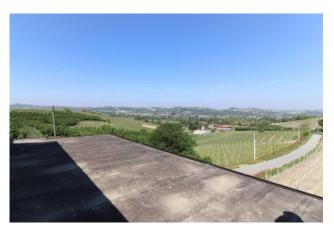

## 800 sq.m. | Bathrooms: 2 | Bedrooms: 10 | Rooms: 10

The property offered for sale is a large farmhouse of about 800 m2 with a garden and land of about 7,000 m2 where there are about a hundred fruit trees, plus about thirty hazelnut trees and two rows of table grapes, surrounded by the splendid UNESCO heritage hills halfway between the Langhe and Monferrato territories. It is arranged on two levels. The farmhouse is completed by a large terrace overlooking the surrounding hills, a large warehouse designed for multiple uses, a large cellar and a barn. It is located in the immediate vicinity of the Asti/Cuneo motorway and surrounded by greenery in a panoramic and peaceful position. This property is ideal for those looking for large spaces to customize, also suitable for use as a B&B, relais, agritourism, riding stables or even to be divided into several apartments for hospitality use. In the attachment we have included some example renderings, which show how the farmhouse would become in the event of conversion into an accommodation facility.