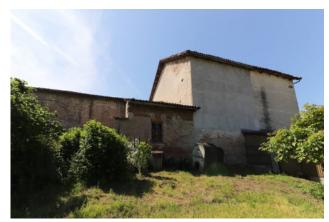

## 800 sq.m. | Bathrooms: 2 | Bedrooms: 10 | Rooms: 10

The property offered for sale is a large farmhouse of about 800 m2 with a garden and land of about 7,000 m2 where there are about a hundred fruit trees, plus about thirty hazelnut trees and two rows of table grapes, surrounded by the splendid UNESCO heritage hills halfway between the Langhe and Monferrato territories. It is arranged on two levels. The farmhouse is completed by a large terrace overlooking the surrounding hills, a large warehouse designed for multiple uses, a large cellar and a barn. It is located in the immediate vicinity of the Asti/Cuneo motorway and surrounded by greenery in a panoramic and peaceful position. This property is ideal for those looking for large spaces to customize, also suitable for use as a B&B, relais, agritourism, riding stables or even to be divided into several apartments for hospitality use. In the attachment we have included some example renderings, which show how the farmhouse would become in the event of conversion into an accommodation facility.