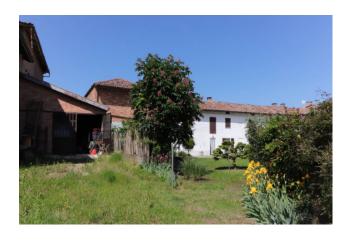

## 800 sq.m. | Bathrooms: 2 | Bedrooms: 10 | Rooms: 10

The property offered for sale is a large farmhouse of about 800 m2 with a garden and land of about 7,000 m2 where there are about a hundred fruit trees, plus about thirty hazelnut trees and two rows of table grapes, surrounded by the splendid UNESCO heritage hills halfway between the Langhe and Monferrato territories. It is arranged on two levels. The farmhouse is completed by a large terrace overlooking the surrounding hills, a large warehouse designed for multiple uses, a large cellar and a barn. It is located in the immediate vicinity of the Asti/Cuneo motorway and surrounded by greenery in a panoramic and peaceful position. This property is ideal for those looking for large spaces to customize, also suitable for use as a B&B, relais, agritourism, riding stables or even to be divided into several apartments for hospitality use. In the attachment we have included some example renderings, which show how the farmhouse would become in the event of conversion into an accommodation facility.