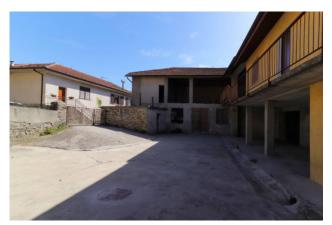

## 573 sq.m. | Bathrooms: 2 | Bedrooms: 10 | Rooms: 10

Bergolo is a small village in the Alta Langa, known as the "stone town" and is nestled on the hills in a panoramic position. In the center of this delightful town, we offer for sale a building spread over two floors for approximately 570 m2. One part of the property needs to be renovated, while the other has been recently and modernly renovated. Given the large size of the property, it can be used as an accommodation or catering unit, for example a B&B, guest house or holiday home, or a restaurant, farmhouse or wine bar. The property has a large internal courtyard, three driveways and private parking spaces on the main road.