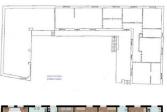

## 573 sq.m. | Bathrooms: 2 | Bedrooms: 10 | Rooms: 10

Bergolo is a small village in the Alta Langa, known as the "stone town" and is nestled on the hills in a panoramic position. In the center of this delightful town, we offer for sale a building spread over two floors for approximately 570 m2. One part of the property needs to be renovated, while the other has been recently and modernly renovated. Given the large size of the property, it can be used as an accommodation or catering unit, for example a B&B, guest house or holiday home, or a restaurant, farmhouse or wine bar. The property has a large internal courtyard, three driveways and private parking spaces on the main road.

| Total sqm: 573 sq.m.                             | Bedrooms: 10                 |
|--------------------------------------------------|------------------------------|
| Bathrooms: 2                                     | Rooms: 10                    |
| Internal condition: To be renovated              | Floor: On two-levels         |
| Total floors: 2                                  | Independent heating: Heating |
| Current Status: Available after the deed of sale | Balconies: Present           |
| Kitchen: Regular Kitchen                         | Garage: for three cars       |