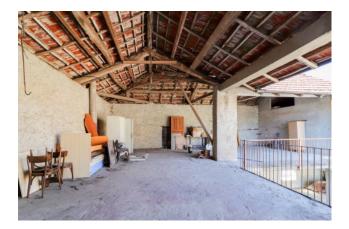

## 573 sq.m. | Bathrooms: 2 | Bedrooms: 10 | Rooms: 10

Bergolo is a small village in the Alta Langa, known as the "stone town" and is nestled on the hills in a panoramic position. In the center of this delightful town, we offer for sale a building spread over two floors for approximately 570 m2. One part of the property needs to be renovated, while the other has been recently and modernly renovated. Given the large size of the property, it can be used as an accommodation or catering unit, for example a B&B, guest house or holiday home, or a restaurant, farmhouse or wine bar. The property has a large internal courtyard, three driveways and private parking spaces on the main road.