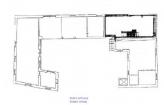

## 573 sq.m. | Bathrooms: 2 | Bedrooms: 10 | Rooms: 10

Bergolo is a small village in the Alta Langa, known as the "stone town" and is nestled on the hills in a panoramic position. In the center of this delightful town, we offer for sale a building spread over two floors for approximately 570 m2. One part of the property needs to be renovated, while the other has been recently and modernly renovated. Given the large size of the property, it can be used as an accommodation or catering unit, for example a B&B, guest house or holiday home, or a restaurant, farmhouse or wine bar. The property has a large internal courtyard, three driveways and private parking spaces on the main road.

| Total sqm: 573 sq.m.                             | Bedrooms: 10                 |
|--------------------------------------------------|------------------------------|
| Bathrooms: 2                                     | Rooms: 10                    |
| Internal condition: To be renovated              | Floor: On two-levels         |
| Total floors: 2                                  | Independent heating: Heating |
| Current Status: Available after the deed of sale | Balconies: Present           |
| Kitchen: Regular Kitchen                         | Garage: for three cars       |