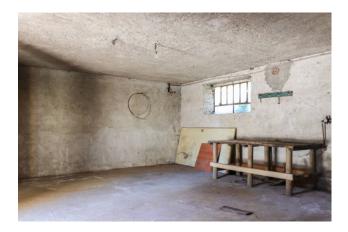

## 573 sq.m. | Bathrooms: 2 | Bedrooms: 10 | Rooms: 10

Bergolo is a small village in the Alta Langa, known as the "stone town" and is nestled on the hills in a panoramic position. In the center of this delightful town, we offer for sale a building spread over two floors for approximately 570 m2. One part of the property needs to be renovated, while the other has been recently and modernly renovated. Given the large size of the property, it can be used as an accommodation or catering unit, for example a B&B, guest house or holiday home, or a restaurant, farmhouse or wine bar. The property has a large internal courtyard, three driveways and private parking spaces on the main road.

| Total sqm: 573 sq.m.                             | Bedrooms: 10                 |
|--------------------------------------------------|------------------------------|
| Bathrooms: 2                                     | Rooms: 10                    |
| Internal condition: To be renovated              | Floor: On two-levels         |
| Total floors: 2                                  | Independent heating: Heating |
| Current Status: Available after the deed of sale | Balconies: Present           |
| Kitchen: Regular Kitchen                         | Garage: for three cars       |