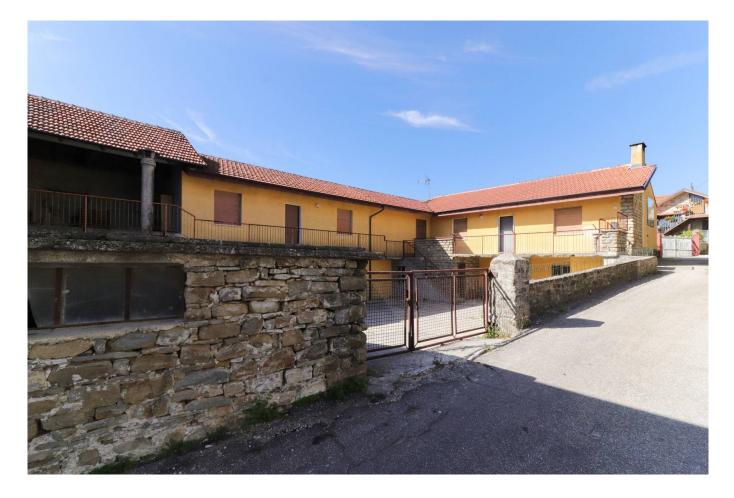

## Rustic/Farmhouse/Court for sale in Bergolo € 150.000 Ref. CBI116-1582-34

## 573 sq.m. | Bathrooms: 2 | Bedrooms: 10 | Rooms: 10

Bergolo is a small village in the Alta Langa, known as the "stone town" and is nestled on the hills in a panoramic position. In the center of this delightful town, we offer for sale a building spread over two floors for approximately 570 m2. One part of the property needs to be renovated, while the other has been recently and modernly renovated. Given the large size of the property, it can be used as an accommodation or catering unit, for example a B&B, guest house or holiday home, or a restaurant, farmhouse or wine bar. The property has a large internal courtyard, three driveways and private parking spaces on the main road.