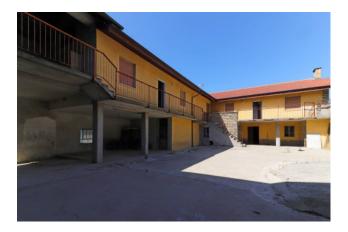

## 573 sq.m. | Bathrooms: 2 | Bedrooms: 10 | Rooms: 10

Bergolo is a small village in the Alta Langa, known as the "stone town" and is nestled on the hills in a panoramic position. In the center of this delightful town, we offer for sale a building spread over two floors for approximately 570 m2. One part of the property needs to be renovated, while the other has been recently and modernly renovated. Given the large size of the property, it can be used as an accommodation or catering unit, for example a B&B, guest house or holiday home, or a restaurant, farmhouse or wine bar. The property has a large internal courtyard, three driveways and private parking spaces on the main road.