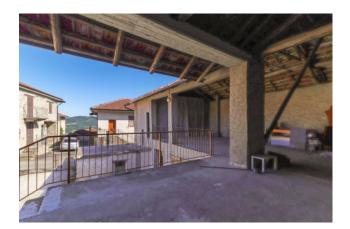

## 573 sq.m. | Bathrooms: 2 | Bedrooms: 10 | Rooms: 10

Bergolo is a small village in the Alta Langa, known as the "stone town" and is nestled on the hills in a panoramic position. In the center of this delightful town, we offer for sale a building spread over two floors for approximately 570 m2. One part of the property needs to be renovated, while the other has been recently and modernly renovated. Given the large size of the property, it can be used as an accommodation or catering unit, for example a B&B, guest house or holiday home, or a restaurant, farmhouse or wine bar. The property has a large internal courtyard, three driveways and private parking spaces on the main road.