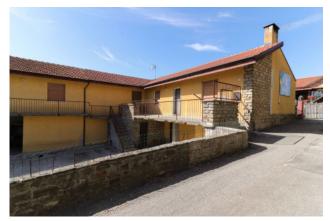

## 573 sq.m. | Bathrooms: 2 | Bedrooms: 10 | Rooms: 10

Bergolo is a small village in the Alta Langa, known as the "stone town" and is nestled on the hills in a panoramic position. In the center of this delightful town, we offer for sale a building spread over two floors for approximately 570 m2. One part of the property needs to be renovated, while the other has been recently and modernly renovated. Given the large size of the property, it can be used as an accommodation or catering unit, for example a B&B, guest house or holiday home, or a restaurant, farmhouse or wine bar. The property has a large internal courtyard, three driveways and private parking spaces on the main road.