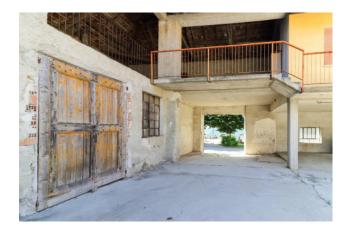

## 573 sq.m. | Bathrooms: 2 | Bedrooms: 10 | Rooms: 10

Bergolo is a small village in the Alta Langa, known as the "stone town" and is nestled on the hills in a panoramic position. In the center of this delightful town, we offer for sale a building spread over two floors for approximately 570 m2. One part of the property needs to be renovated, while the other has been recently and modernly renovated. Given the large size of the property, it can be used as an accommodation or catering unit, for example a B&B, guest house or holiday home, or a restaurant, farmhouse or wine bar. The property has a large internal courtyard, three driveways and private parking spaces on the main road.