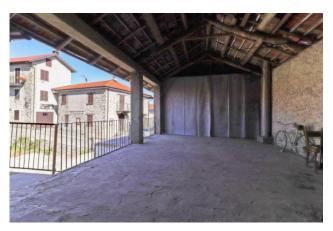

## 573 sq.m. | Bathrooms: 2 | Bedrooms: 10 | Rooms: 10

Bergolo is a small village in the Alta Langa, known as the "stone town" and is nestled on the hills in a panoramic position. In the center of this delightful town, we offer for sale a building spread over two floors for approximately 570 m2. One part of the property needs to be renovated, while the other has been recently and modernly renovated. Given the large size of the property, it can be used as an accommodation or catering unit, for example a B&B, guest house or holiday home, or a restaurant, farmhouse or wine bar. The property has a large internal courtyard, three driveways and private parking spaces on the main road.