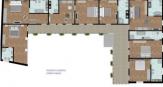

## 573 sq.m. | Bathrooms: 2 | Bedrooms: 10 | Rooms: 10

Bergolo is a small village in the Alta Langa, known as the "stone town" and is nestled on the hills in a panoramic position. In the center of this delightful town, we offer for sale a building spread over two floors for approximately 570 m2. One part of the property needs to be renovated, while the other has been recently and modernly renovated. Given the large size of the property, it can be used as an accommodation or catering unit, for example a B&B, guest house or holiday home, or a restaurant, farmhouse or wine bar. The property has a large internal courtyard, three driveways and private parking spaces on the main road.

| Total sqm: 573 sq.m.                             | Bedrooms: 10                 |
|--------------------------------------------------|------------------------------|
| Bathrooms: 2                                     | Rooms: 10                    |
| Internal condition: To be renovated              | Floor: On two-levels         |
| Total floors: 2                                  | Independent heating: Heating |
| Current Status: Available after the deed of sale | Balconies: Present           |
| Kitchen: Regular Kitchen                         | Garage: for three cars       |

RENDER DI ESEM (PIANO TERRA)