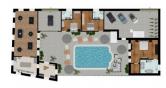

## 573 sq.m. | Bathrooms: 2 | Bedrooms: 10 | Rooms: 10

Bergolo is a small village in the Alta Langa, known as the "stone town" and is nestled on the hills in a panoramic position. In the center of this delightful town, we offer for sale a building spread over two floors for approximately 570 m2. One part of the property needs to be renovated, while the other has been recently and modernly renovated. Given the large size of the property, it can be used as an accommodation or catering unit, for example a B&B, guest house or holiday home, or a restaurant, farmhouse or wine bar. The property has a large internal courtyard, three driveways and private parking spaces on the main road.

| Total sqm: 573 sq.m.                             | Bedrooms: 10                 |
|--------------------------------------------------|------------------------------|
| Bathrooms: 2                                     | Rooms: 10                    |
| Internal condition: To be renovated              | Floor: On two-levels         |
| Total floors: 2                                  | Independent heating: Heating |
| Current Status: Available after the deed of sale | Balconies: Present           |
| Kitchen: Regular Kitchen                         | Garage: for three cars       |

RENDER DI ESEM (PIANO TERRA)