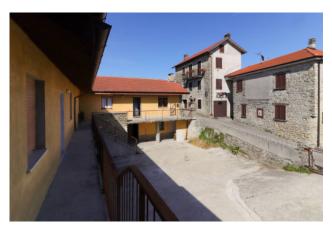

## 573 sq.m. | Bathrooms: 2 | Bedrooms: 10 | Rooms: 10

Bergolo is a small village in the Alta Langa, known as the "stone town" and is nestled on the hills in a panoramic position. In the center of this delightful town, we offer for sale a building spread over two floors for approximately 570 m2. One part of the property needs to be renovated, while the other has been recently and modernly renovated. Given the large size of the property, it can be used as an accommodation or catering unit, for example a B&B, guest house or holiday home, or a restaurant, farmhouse or wine bar. The property has a large internal courtyard, three driveways and private parking spaces on the main road.