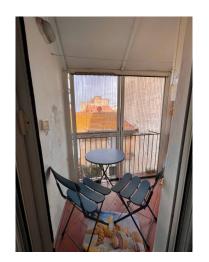

## 3 Rooms for sale in Orbetello Centro storico € 230.000 Ref. CBI026-26-1563

64 sq.m. | Bathrooms: 1 | Bedrooms: 2 | Rooms: 3

Orbetello apartment for sale

In the historic center on the second and last floor of a building of only 4 units we offer an apartment with a small terrace.

The property in good general condition consists of a large living room with kitchenette and double-height ceilings, hallway sleeping area which leads to the double bedroom with terrace and to the bathroom.