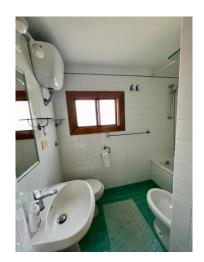

The property in good general condition consists of a large living room with kitchenette and double-height ceilings, hallway sleeping area which leads to the double bedroom with terrace and to the bathroom.

## **Features**

| Property ID: CBI026-26-1563  | Contract: Sale                                   |
|------------------------------|--------------------------------------------------|
| Categoria: 3 Rooms           | Address: VIA ROMA                                |
| Zip Code: 58015              | Municipality: Orbetello                          |
| Zona: Centro storico         | Total sqm: 64 sq.m.                              |
| Bedrooms: 2                  | Bathrooms: 1                                     |
| Rooms: 3                     | Internal condition: Good                         |
| Floor: On two-levels         | Total floors: 3                                  |
| Independent heating: Heating | Current Status: Available after the deed of sale |
| Kitchen: Exposed Kitchen     | Tv Antenna : Condominium                         |
| Tv SAT : Autonomous          | ADSL Coverage                                    |
| Wiring : By Law              | Wooden Window Frames                             |
| Shutters                     |                                                  |