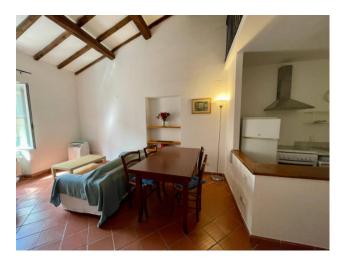

The property in good general condition consists of a large living room with kitchenette and double-height ceilings, hallway sleeping area which leads to the double bedroom with terrace and to the bathroom.