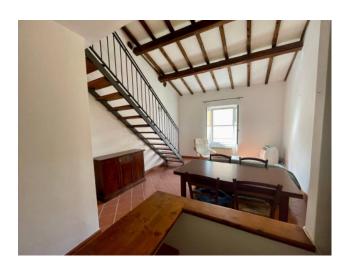

The property in good general condition consists of a large living room with kitchenette and double-height ceilings, hallway sleeping area which leads to the double bedroom with terrace and to the bathroom.

From the living room via a practical internal staircase leads to the attic / attic well-lit by a skylight and currently used as a second bedroom.

**Excellent opportunity** 

Energy Class F Epgl nren 201.93 Kwh square meters per year