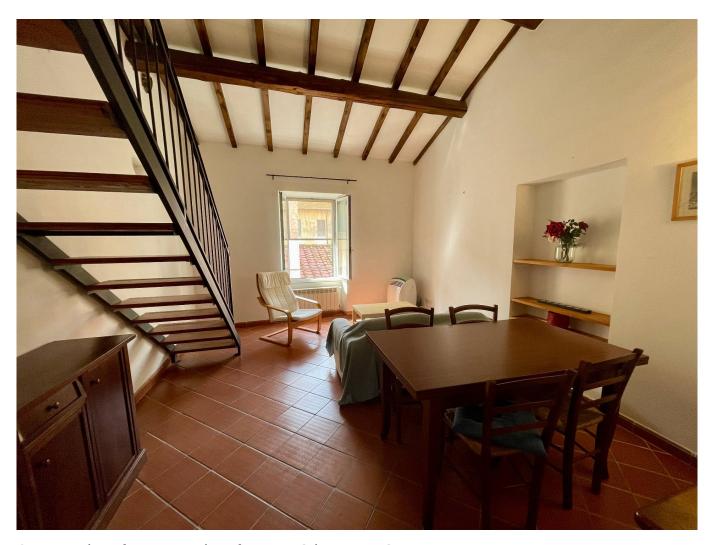

The property in good general condition consists of a large living room with kitchenette and double-height ceilings, hallway sleeping area which leads to the double bedroom with terrace and to the bathroom.

From the living room via a practical internal staircase leads to the attic / attic well-lit by a skylight and currently used as a second bedroom.

**Excellent opportunity** 

Energy Class F Epgl nren 201.93 Kwh square meters per year