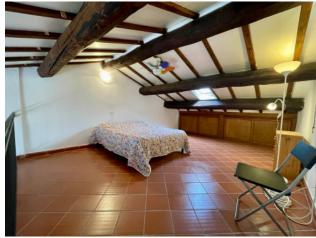

From the living room via a practical internal staircase leads to the attic / attic well-lit by a skylight and currently used as a second bedroom.

**Excellent opportunity** 

Energy Class F Epgl nren 201.93 Kwh square meters per year