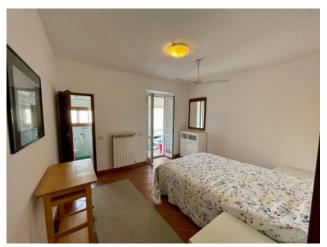

The property in good general condition consists of a large living room with kitchenette and double-height ceilings, hallway sleeping area which leads to the double bedroom with terrace and to the bathroom.

## **Features**

| Property ID: CBI026-26-1563  | Contract: Sale                                   |
|------------------------------|--------------------------------------------------|
| Categoria: 3 Rooms           | Address: VIA ROMA                                |
| Zip Code: 58015              | Municipality: Orbetello                          |
| Zona: Centro storico         | Total sqm: 64 sq.m.                              |
| Bedrooms: 2                  | Bathrooms: 1                                     |
| Rooms: 3                     | Internal condition: Good                         |
| Floor: On two-levels         | Total floors: 3                                  |
| Independent heating: Heating | Current Status: Available after the deed of sale |
| Kitchen: Exposed Kitchen     | Tv Antenna : Condominium                         |
| Tv SAT : Autonomous          | ADSL Coverage                                    |
| Wiring : By Law              | Wooden Window Frames                             |
| Shutters                     |                                                  |