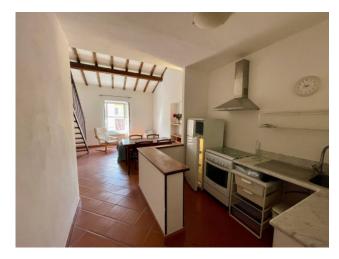

The property in good general condition consists of a large living room with kitchenette and double-height ceilings, hallway sleeping area which leads to the double bedroom with terrace and to the bathroom.

## **Features**

| Property ID: CBI026-26-1563  | Contract: Sale                                   |
|------------------------------|--------------------------------------------------|
| Categoria: 3 Rooms           | Address: VIA ROMA                                |
| Zip Code: 58015              | Municipality: Orbetello                          |
| Zona: Centro storico         | Total sqm: 64 sq.m.                              |
| Bedrooms: 2                  | Bathrooms: 1                                     |
| Rooms: 3                     | Internal condition: Good                         |
| Floor: On two-levels         | Total floors: 3                                  |
| Independent heating: Heating | Current Status: Available after the deed of sale |
| Kitchen: Exposed Kitchen     | Tv Antenna : Condominium                         |
| Tv SAT : Autonomous          | ADSL Coverage                                    |
| Wiring : By Law              | Wooden Window Frames                             |
| Shutters                     |                                                  |