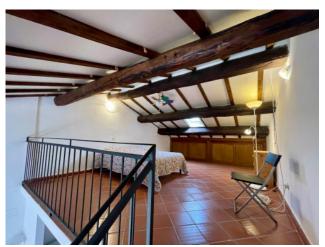

From the living room via a practical internal staircase leads to the attic / attic well-lit by a skylight and currently used as a second bedroom.

**Excellent opportunity** 

Energy Class F Epgl nren 201.93 Kwh square meters per year