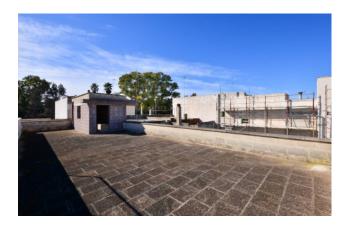

#### APULIA - LECCE - SPONGANO (LE)

In **Spongano**, we are pleased to **offer for sale** a ground floor **storage room** of about 110 sqm consisting of a single room with bathroom and solar area of exclusive property.

**GRUPPO BODINI** 

| Zip Code: 73038                | Municipality: Spongano              |
|--------------------------------|-------------------------------------|
| Total sqm: 110 sq.m.           | Livable surface: 100.00             |
| Rooms: 1                       | Internal condition: To be renovated |
| No architectural barriers: Yes | Date of construction: 1966          |