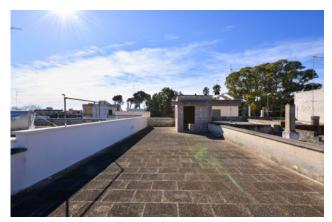

#### APULIA - LECCE - SPONGANO (LE)

In **Spongano**, we are pleased to **offer for sale** a ground floor **storage room** of about 110 sqm consisting of a single room with bathroom and solar area of exclusive property.

**GRUPPO BODINI** 

| Zip Code: 73038                | Municipality: Spongano              |
|--------------------------------|-------------------------------------|
| Total sqm: 110 sq.m.           | Livable surface: 100.00             |
| Rooms: 1                       | Internal condition: To be renovated |
| No architectural barriers: Yes | Date of construction: 1966          |