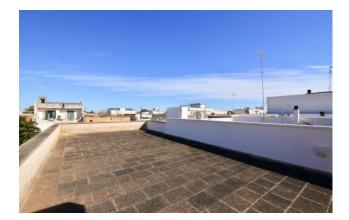

#### APULIA - LECCE - SPONGANO (LE)

In **Spongano**, we are pleased to **offer for sale** a ground floor **storage room** of about 110 sqm consisting of a single room with bathroom and solar area of exclusive property.

**GRUPPO BODINI** 

| Zip Code: 73038                | Municipality: Spongano              |
|--------------------------------|-------------------------------------|
| Total sqm: 110 sq.m.           | Livable surface: 100.00             |
| Rooms: 1                       | Internal condition: To be renovated |
| No architectural barriers: Yes | Date of construction: 1966          |