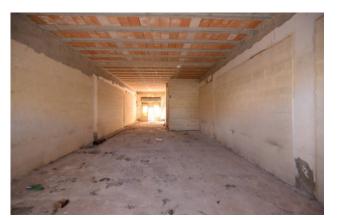

#### APULIA - LECCE - SPONGANO (LE)

In **Spongano**, we are pleased to **offer for sale** a ground floor **storage room** of about 110 sqm consisting of a single room with bathroom and solar area of exclusive property.

The property, formerly used as a business premises driving school activities and located in a central position with high traffic density, represents an excellent investment.

**Spongano** is 38 km from the city of Lecce, 6.7 km from the marina of Castro, 42 km from the marina of Gallipoli, 31 km from Otranto and 80 km from Brindisi airport.

**GRUPPO BODINI** 

| Zip Code: 73038                | Municipality: Spongano              |
|--------------------------------|-------------------------------------|
| Total sqm: 110 sq.m.           | Livable surface: 100.00             |
| Rooms: 1                       | Internal condition: To be renovated |
| No architectural barriers: Yes | Date of construction: 1966          |