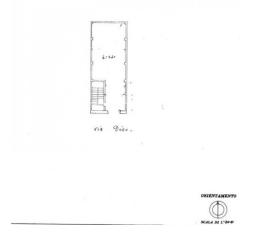

#### APULIA - LECCE - SPONGANO (LE)

In **Spongano**, we are pleased to **offer for sale** a ground floor **storage room** of about 110 sqm consisting of a single room with bathroom and solar area of exclusive property.

**GRUPPO BODINI** 

| Zip Code: 73038                | Municipality: Spongano              |
|--------------------------------|-------------------------------------|
| Total sqm: 110 sq.m.           | Livable surface: 100.00             |
| Rooms: 1                       | Internal condition: To be renovated |
| No architectural barriers: Yes | Date of construction: 1966          |