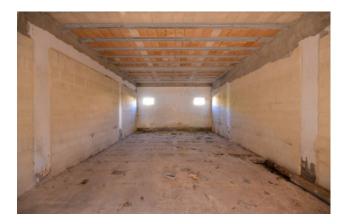

#### APULIA - LECCE - SPONGANO (LE)

In **Spongano**, we are pleased to **offer for sale** a ground floor **storage room** of about 110 sqm consisting of a single room with bathroom and solar area of exclusive property.

**GRUPPO BODINI** 

| Zip Code: 73038                | Municipality: Spongano              |
|--------------------------------|-------------------------------------|
| Total sqm: 110 sq.m.           | Livable surface: 100.00             |
| Rooms: 1                       | Internal condition: To be renovated |
| No architectural barriers: Yes | Date of construction: 1966          |