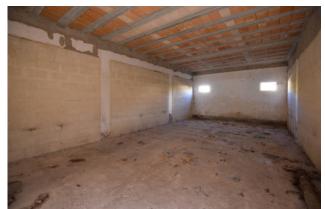

#### APULIA - LECCE - SPONGANO (LE)

In **Spongano**, we are pleased to **offer for sale** a ground floor **storage room** of about 110 sqm consisting of a single room with bathroom and solar area of exclusive property.

**GRUPPO BODINI** 

| Zip Code: 73038                | Municipality: Spongano              |
|--------------------------------|-------------------------------------|
| Total sqm: 110 sq.m.           | Livable surface: 100.00             |
| Rooms: 1                       | Internal condition: To be renovated |
| No architectural barriers: Yes | Date of construction: 1966          |