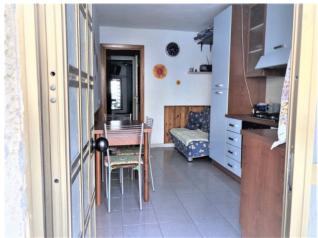

Near the historic center of Montalto di Castro, in Località Terravecchia, we find a nice independent one bedroom apartment of 31 sq m.

The apartment is composed as follows: cozy living room with kitchenette, bathroom with shower and a large bedroom with sliding door that offers three beds.

The living area is divided from the sleeping area by a small corridor with a door.

The apartment is sold fully furnished, with custom-built furniture designed to make the most of its space.

It is located in a very central position, close to all the services that the town offers.