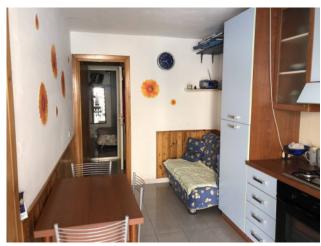

Near the historic center of Montalto di Castro, in Località Terravecchia, we find a nice independent one bedroom apartment of 31 sq m.

The apartment is composed as follows: cozy living room with kitchenette, bathroom with shower and a large bedroom with sliding door that offers three beds.

The living area is divided from the sleeping area by a small corridor with a door.

The apartment is sold fully furnished, with custom-built furniture designed to make the most of its space.

It is located in a very central position, close to all the services that the town offers.