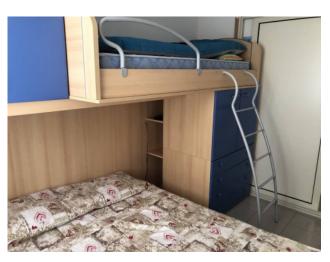

Near the historic center of Montalto di Castro, in Località Terravecchia, we find a nice independent one bedroom apartment of 31 sq m.

The apartment is composed as follows: cozy living room with kitchenette, bathroom with shower and a large bedroom with sliding door that offers three beds.

The living area is divided from the sleeping area by a small corridor with a door.

The apartment is sold fully furnished, with custom-built furniture designed to make the most of its space.

It is located in a very central position, close to all the services that the town offers.