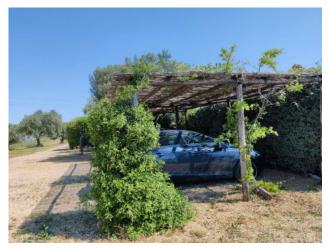

The entrance to the property is independent and takes place via an asphalted road.

Along the tree-lined avenue on one side we find a covered parking space for n. 2 cars.

The property is located in a quiet and panoramic area, surrounded by greenery but at the same time close to the town and the sea.

## Features

| Property ID: CBI105-1176-171   | Contract: Sale                                   |
|--------------------------------|--------------------------------------------------|
| Categoria: Portion of villa    | Address: Strada di Valle Lunga, Snc              |
| Zip Code: 1014                 | Municipality: Montalto di Castro                 |
| Zona: Pescia Romana            | Total sqm: 98 sq.m.                              |
| Livable surface: 87.00         | Bedrooms: 2                                      |
| Bathrooms: 1                   | Rooms: 5                                         |
| Internal condition: Good       | Floor: Ground Floor                              |
| Total floors: 2                | Independent heating: Heating                     |
| Parking space: Carport         | Suitable for Students: Yes                       |
| No architectural barriers: Yes | Current Status: Available after the deed of sale |
| Balconies: Present             | Terrace: Present                                 |
| Garden: Private                | Kitchen: Present                                 |
| Garage: for two cars           | : Yes                                            |
|                                |                                                  |