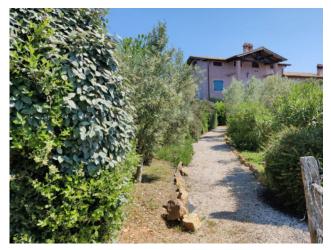

The portion of the Villa is located on the ground floor and is composed as follows: living room with a lovely fireplace, kitchen, double bedroom, single bedroom and a bathroom with shower.

The property includes a large garden equipped with a centralized underground irrigation system in the area and enriched by a brick barbecue for the envied summer barbecues.

The entrance to the property is independent and takes place via an asphalted road.

Along the tree-lined avenue on one side we find a covered parking space for n. 2 cars.

The property is located in a quiet and panoramic area, surrounded by greenery but at the same time close to the town and the sea.