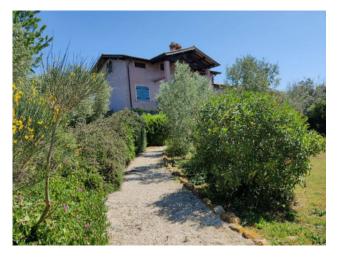

COLDWELL BANKER

IMMOBILIARE NET/RE

In the Maremma Lazio countryside. immersed in the greenery and quiet but at the same time a few kilometers from the sea, you can discover a portion of the Villa of 98 square meters of which 87 square meters usable and 11 square meters of canopy.

The entrance to the property is independent and takes place via an asphalted road.

Along the tree-lined avenue on one side we find a covered parking space for n. 2 cars.

The property is located in a quiet and panoramic area, surrounded by greenery but at the same time close to the town and the sea.