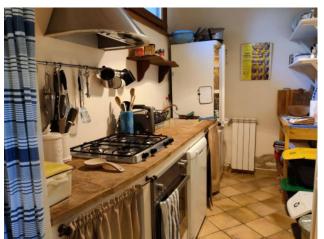

The portion of the Villa is located on the ground floor and is composed as follows: living room with a lovely fireplace, kitchen, double bedroom, single bedroom and a bathroom with shower.

The property includes a large garden equipped with a centralized underground irrigation system in the area and enriched by a brick barbecue for the envied summer barbecues.