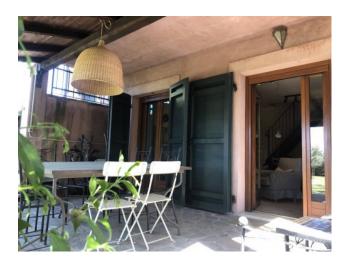

The portion of the Villa is located on the ground floor and is composed as follows: living room with a lovely fireplace, kitchen, double bedroom, single bedroom and a bathroom with shower.

The property includes a large garden equipped with a centralized underground irrigation system in the area and enriched by a brick barbecue for the envied summer barbecues.

The entrance to the property is independent and takes place via an asphalted road.

Along the tree-lined avenue on one side we find a covered parking space for n. 2 cars.

The property is located in a quiet and panoramic area, surrounded by greenery but at the same time close to the town and the sea.