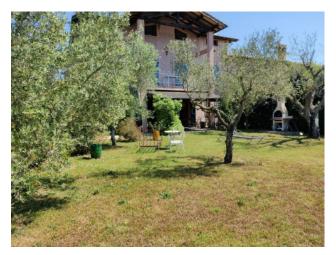

The portion of the Villa is located on the ground floor and is composed as follows: living room with a lovely fireplace, kitchen, double bedroom, single bedroom and a bathroom with shower.

The property includes a large garden equipped with a centralized underground irrigation system in the area and enriched by a brick barbecue for the envied summer barbecues.

The entrance to the property is independent and takes place via an asphalted road.

Along the tree-lined avenue on one side we find a covered parking space for n. 2 cars.

The property is located in a quiet and panoramic area, surrounded by greenery but at the same time close to the town and the sea.