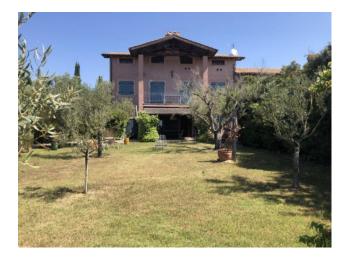

## Portion of villa for sale in Montalto di Castro Pescia Romana € 235.000 Ref. CBI105-1176-171

98 sq.m. | Bathrooms: 1 | Bedrooms: 2 | Rooms: 5

LATIUM - VITERBO - MONTALTO DI CASTRO - ROMAN PESCIA PORTION OF VILLA IN THE MAREMMA

COLDWELL BANKER

IMMOBILIARE NET/RE

In the Maremma Lazio countryside. immersed in the greenery and quiet but at the same time a few kilometers from the sea, you can discover a portion of the Villa of 98 square meters of which 87 square meters usable and 11 square meters of canopy.

The portion of the Villa is located on the ground floor and is composed as follows: living room with a lovely fireplace, kitchen, double bedroom, single bedroom and a bathroom with shower.

The property includes a large garden equipped with a centralized underground irrigation system in the area and enriched by a brick barbecue for the envied summer barbecues.