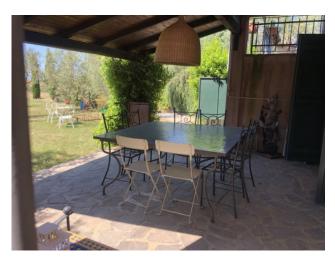

The portion of the Villa is located on the ground floor and is composed as follows: living room with a lovely fireplace, kitchen, double bedroom, single bedroom and a bathroom with shower.

The property includes a large garden equipped with a centralized underground irrigation system in the area and enriched by a brick barbecue for the envied summer barbecues.

The entrance to the property is independent and takes place via an asphalted road.

Along the tree-lined avenue on one side we find a covered parking space for n. 2 cars.

The property is located in a quiet and panoramic area, surrounded by greenery but at the same time close to the town and the sea.