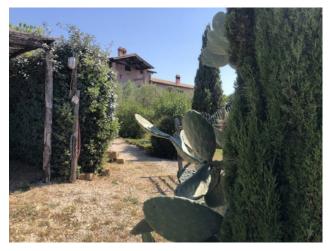

The portion of the Villa is located on the ground floor and is composed as follows: living room with a lovely fireplace, kitchen, double bedroom, single bedroom and a bathroom with shower.

The property includes a large garden equipped with a centralized underground irrigation system in the area and enriched by a brick barbecue for the envied summer barbecues.

The entrance to the property is independent and takes place via an asphalted road.

Along the tree-lined avenue on one side we find a covered parking space for n. 2 cars.

The property is located in a quiet and panoramic area, surrounded by greenery but at the same time close to the town and the sea.