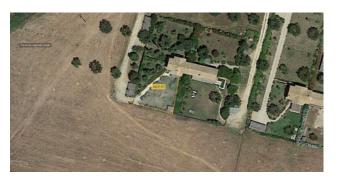

## Portion of villa for sale in Montalto di Castro Pescia Romana € 235.000 Ref. CBI105-1176-171

98 sq.m. | Bathrooms: 1 | Bedrooms: 2 | Rooms: 5

LATIUM - VITERBO - MONTALTO DI CASTRO - ROMAN PESCIA PORTION OF VILLA IN THE MAREMMA

COLDWELL BANKER

IMMOBILIARE NET/RE

In the Maremma Lazio countryside. immersed in the greenery and quiet but at the same time a few kilometers from the sea, you can discover a portion of the Villa of 98 square meters of which 87 square meters usable and 11 square meters of canopy.

The entrance to the property is independent and takes place via an asphalted road.

Along the tree-lined avenue on one side we find a covered parking space for n. 2 cars.

The property is located in a quiet and panoramic area, surrounded by greenery but at the same time close to the town and the sea.