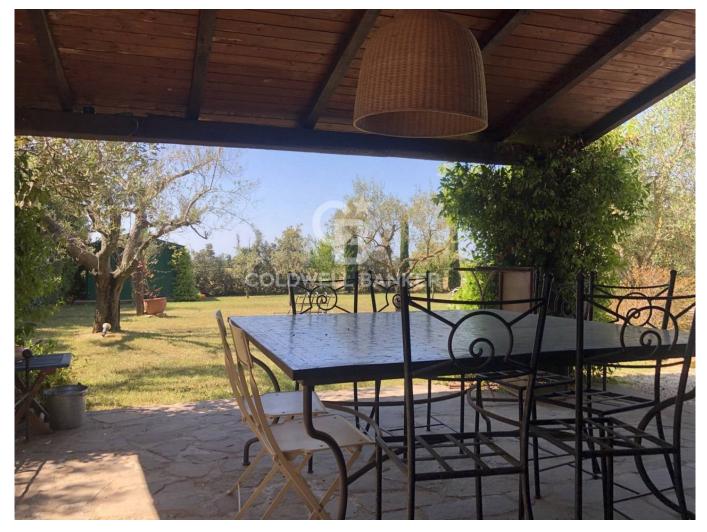

The portion of the Villa is located on the ground floor and is composed as follows: living room with a lovely fireplace, kitchen, double bedroom, single bedroom and a bathroom with shower.

The property includes a large garden equipped with a centralized underground irrigation system in the area and enriched by a brick barbecue for the envied summer barbecues.

The entrance to the property is independent and takes place via an asphalted road.

Along the tree-lined avenue on one side we find a covered parking space for n. 2 cars.

The property is located in a quiet and panoramic area, surrounded by greenery but at the same time close to the town and the sea.