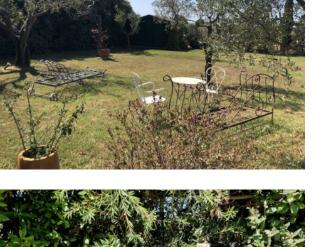

The portion of the Villa is located on the ground floor and is composed as follows: living room with a lovely fireplace, kitchen, double bedroom, single bedroom and a bathroom with shower.

The property includes a large garden equipped with a centralized underground irrigation system in the area and enriched by a brick barbecue for the envied summer barbecues.

The entrance to the property is independent and takes place via an asphalted road.

Along the tree-lined avenue on one side we find a covered parking space for n. 2 cars.

The property is located in a quiet and panoramic area, surrounded by greenery but at the same time close to the town and the sea.