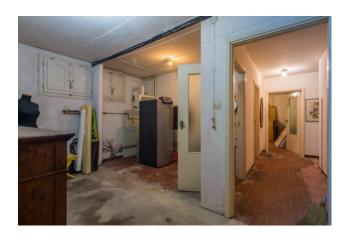

From the wooden staircase you go down to the ground floor, to be restored, consisting of a living room with fireplace, a bathroom and three large rooms.

A corridor leads to the annex, used as a painting studio. The two floors are also connected via an external staircase in the garden that surrounds the whole house.