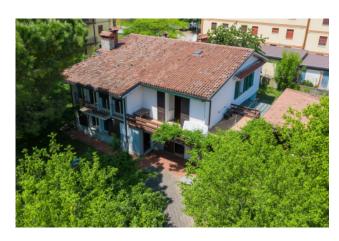

## 350 sq.m. | Bathrooms: 2 | Bedrooms: 3 | Rooms: 11

In the town of Brisighella, just 600 meters from the medieval historic village, we offer for sale a prestigious villa from 1969 with an annex surrounded by a splendid tree-lined garden of about 900 square meters.

The house is on two floors connected by a comfortable wooden staircase. The first floor consists of a large living room with fireplace, with a very high ceiling and exposed wooden beams, a kitchen, a large bathroom with shower and three bedrooms, two of which are double.

From the wooden staircase you go down to the ground floor, to be restored, consisting of a living room with fireplace, a bathroom and three large rooms.

A corridor leads to the annex, used as a painting studio. The two floors are also connected via an external staircase in the garden that surrounds the whole house.

## **Features**

Property ID: CBI127-1585-89 Contract: Sale

| Categoria: Villa               | Address: Via Giovanni XXIII, 3                   |
|--------------------------------|--------------------------------------------------|
| Zip Code: 48013                | Municipality: Brisighella                        |
| Total sqm: 350 sq.m.           | Bedrooms: 3                                      |
| Bathrooms: 2                   | Rooms: 11                                        |
| Internal condition: Good       | Floor: On two-levels                             |
| Total floors: 2                | Independent heating: Heating                     |
| Date of construction: 1969     | Current Status: Available after the deed of sale |
| Balconies: Present             | Terrace: Present                                 |
| Garden: Private, 900 sq.m.     | Kitchen: Regular Kitchen                         |
| Garage: for two cars, 32 sq.m. |                                                  |