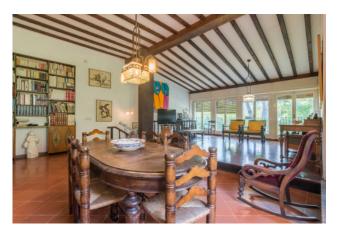

The house is on two floors connected by a comfortable wooden staircase. The first floor consists of a large living room with fireplace, with a very high ceiling and exposed wooden beams, a kitchen, a large bathroom with shower and three bedrooms, two of which are double.

From the wooden staircase you go down to the ground floor, to be restored, consisting of a living room with fireplace, a bathroom and three large rooms.

A corridor leads to the annex, used as a painting studio. The two floors are also connected via an external staircase in the garden that surrounds the whole house.