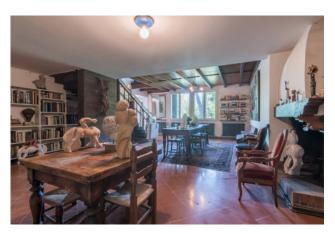

The house is on two floors connected by a comfortable wooden staircase. The first floor consists of a large living room with fireplace, with a very high ceiling and exposed wooden beams, a kitchen, a large bathroom with shower and three bedrooms, two of which are double.

From the wooden staircase you go down to the ground floor, to be restored, consisting of a living room with fireplace, a bathroom and three large rooms.

A corridor leads to the annex, used as a painting studio. The two floors are also connected via an external staircase in the garden that surrounds the whole house.