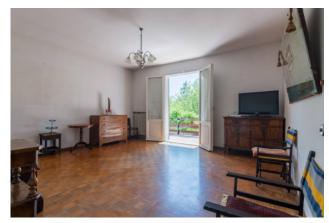

The house is on two floors connected by a comfortable wooden staircase. The first floor consists of a large living room with fireplace, with a very high ceiling and exposed wooden beams, a kitchen, a large bathroom with shower and three bedrooms, two of which are double.

From the wooden staircase you go down to the ground floor, to be restored, consisting of a living room with fireplace, a bathroom and three large rooms.

A corridor leads to the annex, used as a painting studio. The two floors are also connected via an external staircase in the garden that surrounds the whole house.