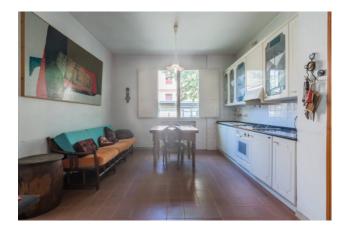

The house is on two floors connected by a comfortable wooden staircase. The first floor consists of a large living room with fireplace, with a very high ceiling and exposed wooden beams, a kitchen, a large bathroom with shower and three bedrooms, two of which are double.