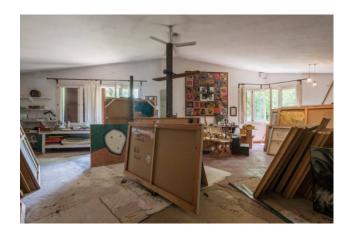

From the wooden staircase you go down to the ground floor, to be restored, consisting of a living room with fireplace, a bathroom and three large rooms.

A corridor leads to the annex, used as a painting studio. The two floors are also connected via an external staircase in the garden that surrounds the whole house.