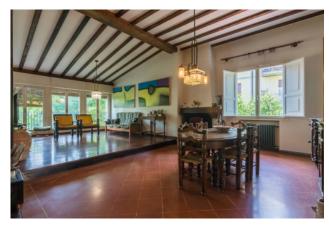

The house is on two floors connected by a comfortable wooden staircase. The first floor consists of a large living room with fireplace, with a very high ceiling and exposed wooden beams, a kitchen, a large bathroom with shower and three bedrooms, two of which are double.

From the wooden staircase you go down to the ground floor, to be restored, consisting of a living room with fireplace, a bathroom and three large rooms.

A corridor leads to the annex, used as a painting studio. The two floors are also connected via an external staircase in the garden that surrounds the whole house.