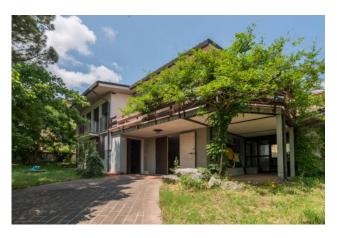

The house is on two floors connected by a comfortable wooden staircase. The first floor consists of a large living room with fireplace, with a very high ceiling and exposed wooden beams, a kitchen, a large bathroom with shower and three bedrooms, two of which are double.

From the wooden staircase you go down to the ground floor, to be restored, consisting of a living room with fireplace, a bathroom and three large rooms.

A corridor leads to the annex, used as a painting studio. The two floors are also connected via an external staircase in the garden that surrounds the whole house.