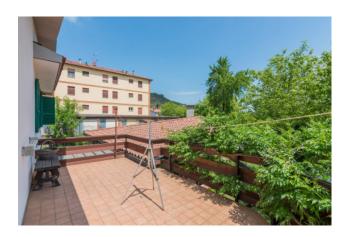

## 350 sq.m. | Bathrooms: 2 | Bedrooms: 3 | Rooms: 11

In the town of Brisighella, just 600 meters from the medieval historic village, we offer for sale a prestigious villa from 1969 with an annex surrounded by a splendid tree-lined garden of about 900 square meters.

## **Features**

Property ID: CBI127-1585-89 Contract: Sale

| Categoria: Villa               | Address: Via Giovanni XXIII, 3                   |
|--------------------------------|--------------------------------------------------|
| Zip Code: 48013                | Municipality: Brisighella                        |
| Total sqm: 350 sq.m.           | Bedrooms: 3                                      |
| Bathrooms: 2                   | Rooms: 11                                        |
| Internal condition: Good       | Floor: On two-levels                             |
| Total floors: 2                | Independent heating: Heating                     |
| Date of construction: 1969     | Current Status: Available after the deed of sale |
| Balconies: Present             | Terrace: Present                                 |
| Garden: Private, 900 sq.m.     | Kitchen: Regular Kitchen                         |
| Garage: for two cars, 32 sq.m. |                                                  |