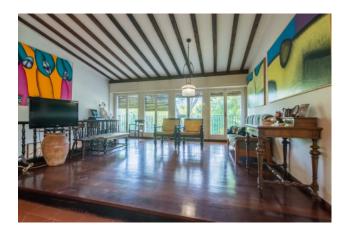

The house is on two floors connected by a comfortable wooden staircase. The first floor consists of a large living room with fireplace, with a very high ceiling and exposed wooden beams, a kitchen, a large bathroom with shower and three bedrooms, two of which are double.

From the wooden staircase you go down to the ground floor, to be restored, consisting of a living room with fireplace, a bathroom and three large rooms.

A corridor leads to the annex, used as a painting studio. The two floors are also connected via an external staircase in the garden that surrounds the whole house.