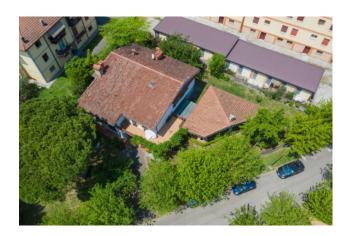

## 350 sq.m. | Bathrooms: 2 | Bedrooms: 3 | Rooms: 11

In the town of Brisighella, just 600 meters from the medieval historic village, we offer for sale a prestigious villa from 1969 with an annex surrounded by a splendid tree-lined garden of about 900 square meters.

## **Features**

Property ID: CBI127-1585-89 Contract: Sale

| Categoria: Villa               | Address: Via Giovanni XXIII, 3                   |
|--------------------------------|--------------------------------------------------|
| Zip Code: 48013                | Municipality: Brisighella                        |
| Total sqm: 350 sq.m.           | Bedrooms: 3                                      |
| Bathrooms: 2                   | Rooms: 11                                        |
| Internal condition: Good       | Floor: On two-levels                             |
| Total floors: 2                | Independent heating: Heating                     |
| Date of construction: 1969     | Current Status: Available after the deed of sale |
| Balconies: Present             | Terrace: Present                                 |
| Garden: Private, 900 sq.m.     | Kitchen: Regular Kitchen                         |
| Garage: for two cars, 32 sq.m. |                                                  |