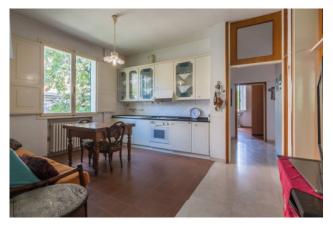

From the wooden staircase you go down to the ground floor, to be restored, consisting of a living room with fireplace, a bathroom and three large rooms.

A corridor leads to the annex, used as a painting studio. The two floors are also connected via an external staircase in the garden that surrounds the whole house.