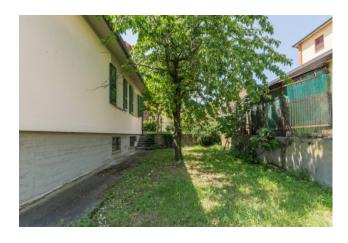

## 350 sq.m. | Bathrooms: 2 | Bedrooms: 3 | Rooms: 11

In the town of Brisighella, just 600 meters from the medieval historic village, we offer for sale a prestigious villa from 1969 with an annex surrounded by a splendid tree-lined garden of about 900 square meters.

From the wooden staircase you go down to the ground floor, to be restored, consisting of a living room with fireplace, a bathroom and three large rooms.

A corridor leads to the annex, used as a painting studio. The two floors are also connected via an external staircase in the garden that surrounds the whole house.

## **Features**

Property ID: CBI127-1585-89 Contract: Sale

| Categoria: Villa               | Address: Via Giovanni XXIII, 3                   |
|--------------------------------|--------------------------------------------------|
| Zip Code: 48013                | Municipality: Brisighella                        |
| Total sqm: 350 sq.m.           | Bedrooms: 3                                      |
| Bathrooms: 2                   | Rooms: 11                                        |
| Internal condition: Good       | Floor: On two-levels                             |
| Total floors: 2                | Independent heating: Heating                     |
| Date of construction: 1969     | Current Status: Available after the deed of sale |
| Balconies: Present             | Terrace: Present                                 |
| Garden: Private, 900 sq.m.     | Kitchen: Regular Kitchen                         |
| Garage: for two cars, 32 sq.m. |                                                  |