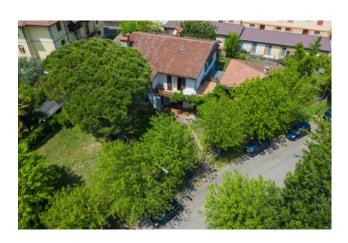

## 350 sq.m. | Bathrooms: 2 | Bedrooms: 3 | Rooms: 11

In the town of Brisighella, just 600 meters from the medieval historic village, we offer for sale a prestigious villa from 1969 with an annex surrounded by a splendid tree-lined garden of about 900 square meters.

## **Features**

Property ID: CBI127-1585-89 Contract: Sale

| Categoria: Villa               | Address: Via Giovanni XXIII, 3                   |
|--------------------------------|--------------------------------------------------|
| Zip Code: 48013                | Municipality: Brisighella                        |
| Total sqm: 350 sq.m.           | Bedrooms: 3                                      |
| Bathrooms: 2                   | Rooms: 11                                        |
| Internal condition: Good       | Floor: On two-levels                             |
| Total floors: 2                | Independent heating: Heating                     |
| Date of construction: 1969     | Current Status: Available after the deed of sale |
| Balconies: Present             | Terrace: Present                                 |
| Garden: Private, 900 sq.m.     | Kitchen: Regular Kitchen                         |
| Garage: for two cars, 32 sq.m. |                                                  |