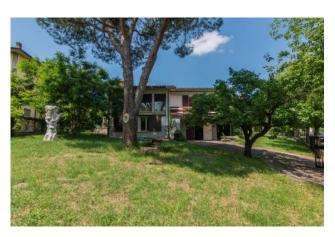

## 350 sq.m. | Bathrooms: 2 | Bedrooms: 3 | Rooms: 11

In the town of Brisighella, just 600 meters from the medieval historic village, we offer for sale a prestigious villa from 1969 with an annex surrounded by a splendid tree-lined garden of about 900 square meters.

The house is on two floors connected by a comfortable wooden staircase. The first floor consists of a large living room with fireplace, with a very high ceiling and exposed wooden beams, a kitchen, a large bathroom with shower and three bedrooms, two of which are double.

From the wooden staircase you go down to the ground floor, to be restored, consisting of a living room with fireplace, a bathroom and three large rooms.

A corridor leads to the annex, used as a painting studio. The two floors are also connected via an external staircase in the garden that surrounds the whole house.