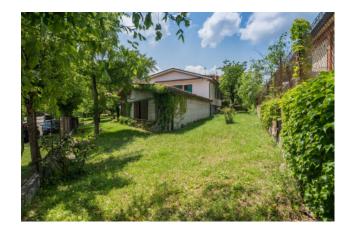

## 350 sq.m. | Bathrooms: 2 | Bedrooms: 3 | Rooms: 11

In the town of Brisighella, just 600 meters from the medieval historic village, we offer for sale a prestigious villa from 1969 with an annex surrounded by a splendid tree-lined garden of about 900 square meters.

From the wooden staircase you go down to the ground floor, to be restored, consisting of a living room with fireplace, a bathroom and three large rooms.

A corridor leads to the annex, used as a painting studio. The two floors are also connected via an external staircase in the garden that surrounds the whole house.