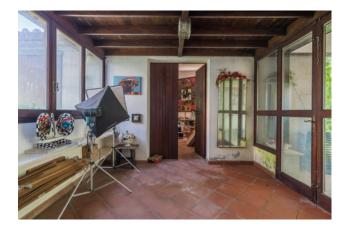

From the wooden staircase you go down to the ground floor, to be restored, consisting of a living room with fireplace, a bathroom and three large rooms.

A corridor leads to the annex, used as a painting studio. The two floors are also connected via an external staircase in the garden that surrounds the whole house.