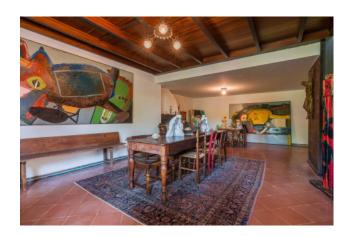

The house is on two floors connected by a comfortable wooden staircase. The first floor consists of a large living room with fireplace, with a very high ceiling and exposed wooden beams, a kitchen, a large bathroom with shower and three bedrooms, two of which are double.

From the wooden staircase you go down to the ground floor, to be restored, consisting of a living room with fireplace, a bathroom and three large rooms.

A corridor leads to the annex, used as a painting studio. The two floors are also connected via an external staircase in the garden that surrounds the whole house.