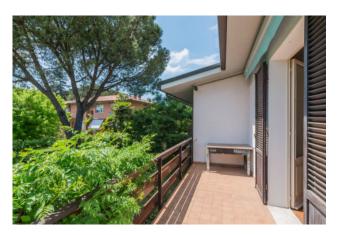

## **Features**

Property ID: CBI127-1585-89 Contract: Sale

| Categoria: Villa               | Address: Via Giovanni XXIII, 3                   |
|--------------------------------|--------------------------------------------------|
| Zip Code: 48013                | Municipality: Brisighella                        |
| Total sqm: 350 sq.m.           | Bedrooms: 3                                      |
| Bathrooms: 2                   | Rooms: 11                                        |
| Internal condition: Good       | Floor: On two-levels                             |
| Total floors: 2                | Independent heating: Heating                     |
| Date of construction: 1969     | Current Status: Available after the deed of sale |
| Balconies: Present             | Terrace: Present                                 |
| Garden: Private, 900 sq.m.     | Kitchen: Regular Kitchen                         |
| Garage: for two cars, 32 sq.m. |                                                  |