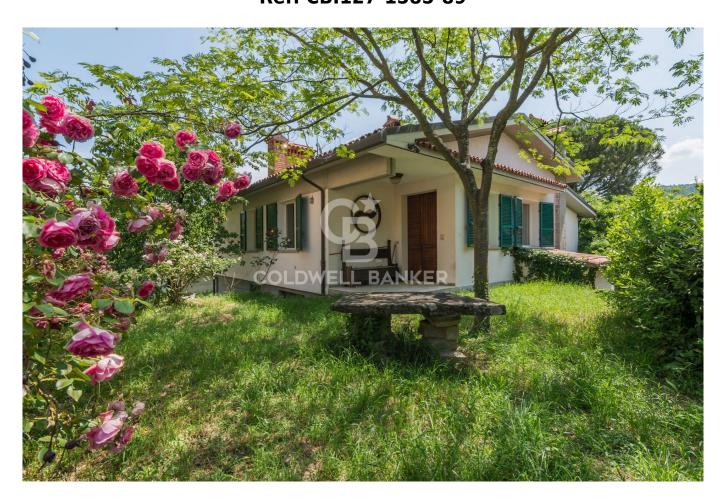

## Villa for sale in Brisighella € 320.000 Ref. CBI127-1585-89

## 350 sq.m. | Bathrooms: 2 | Bedrooms: 3 | Rooms: 11

In the town of Brisighella, just 600 meters from the medieval historic village, we offer for sale a prestigious villa from 1969 with an annex surrounded by a splendid tree-lined garden of about 900 square meters.