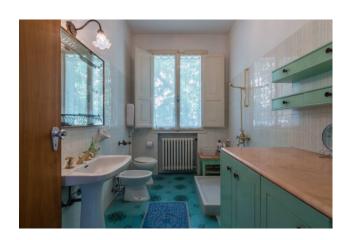

The house is on two floors connected by a comfortable wooden staircase. The first floor consists of a large living room with fireplace, with a very high ceiling and exposed wooden beams, a kitchen, a large bathroom with shower and three bedrooms, two of which are double.

From the wooden staircase you go down to the ground floor, to be restored, consisting of a living room with fireplace, a bathroom and three large rooms.

A corridor leads to the annex, used as a painting studio. The two floors are also connected via an external staircase in the garden that surrounds the whole house.