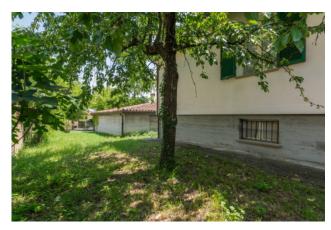

## 350 sq.m. | Bathrooms: 2 | Bedrooms: 3 | Rooms: 11

In the town of Brisighella, just 600 meters from the medieval historic village, we offer for sale a prestigious villa from 1969 with an annex surrounded by a splendid tree-lined garden of about 900 square meters.

From the wooden staircase you go down to the ground floor, to be restored, consisting of a living room with fireplace, a bathroom and three large rooms.

A corridor leads to the annex, used as a painting studio. The two floors are also connected via an external staircase in the garden that surrounds the whole house.

## **Features**

Property ID: CBI127-1585-89 Contract: Sale

| Categoria: Villa               | Address: Via Giovanni XXIII, 3                   |
|--------------------------------|--------------------------------------------------|
| Zip Code: 48013                | Municipality: Brisighella                        |
| Total sqm: 350 sq.m.           | Bedrooms: 3                                      |
| Bathrooms: 2                   | Rooms: 11                                        |
| Internal condition: Good       | Floor: On two-levels                             |
| Total floors: 2                | Independent heating: Heating                     |
| Date of construction: 1969     | Current Status: Available after the deed of sale |
| Balconies: Present             | Terrace: Present                                 |
| Garden: Private, 900 sq.m.     | Kitchen: Regular Kitchen                         |
| Garage: for two cars, 32 sq.m. |                                                  |