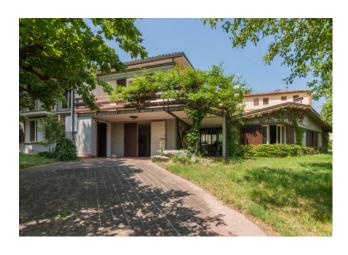

The house is on two floors connected by a comfortable wooden staircase. The first floor consists of a large living room with fireplace, with a very high ceiling and exposed wooden beams, a kitchen, a large bathroom with shower and three bedrooms, two of which are double.

From the wooden staircase you go down to the ground floor, to be restored, consisting of a living room with fireplace, a bathroom and three large rooms.

A corridor leads to the annex, used as a painting studio. The two floors are also connected via an external staircase in the garden that surrounds the whole house.