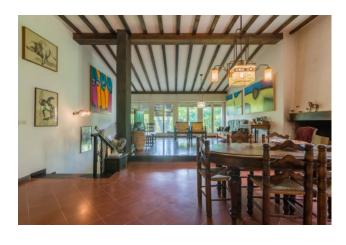

The house is on two floors connected by a comfortable wooden staircase. The first floor consists of a large living room with fireplace, with a very high ceiling and exposed wooden beams, a kitchen, a large bathroom with shower and three bedrooms, two of which are double.

From the wooden staircase you go down to the ground floor, to be restored, consisting of a living room with fireplace, a bathroom and three large rooms.

A corridor leads to the annex, used as a painting studio. The two floors are also connected via an external staircase in the garden that surrounds the whole house.