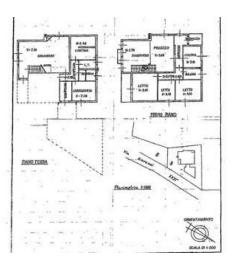

The house is on two floors connected by a comfortable wooden staircase. The first floor consists of a large living room with fireplace, with a very high ceiling and exposed wooden beams, a kitchen, a large bathroom with shower and three bedrooms, two of which are double.

From the wooden staircase you go down to the ground floor, to be restored, consisting of a living room with fireplace, a bathroom and three large rooms.

A corridor leads to the annex, used as a painting studio. The two floors are also connected via an external staircase in the garden that surrounds the whole house.