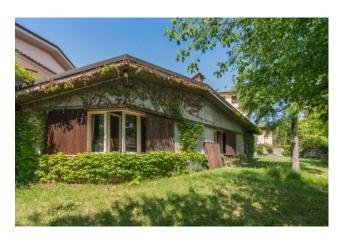

From the wooden staircase you go down to the ground floor, to be restored, consisting of a living room with fireplace, a bathroom and three large rooms.

A corridor leads to the annex, used as a painting studio. The two floors are also connected via an external staircase in the garden that surrounds the whole house.