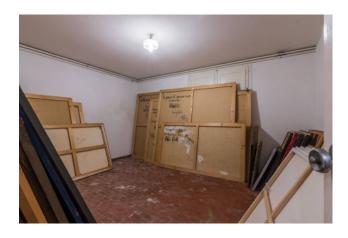

From the wooden staircase you go down to the ground floor, to be restored, consisting of a living room with fireplace, a bathroom and three large rooms.

A corridor leads to the annex, used as a painting studio. The two floors are also connected via an external staircase in the garden that surrounds the whole house.