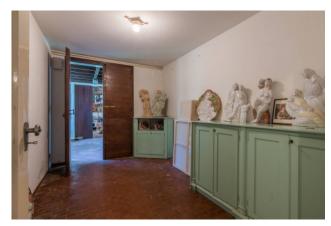

The house is on two floors connected by a comfortable wooden staircase. The first floor consists of a large living room with fireplace, with a very high ceiling and exposed wooden beams, a kitchen, a large bathroom with shower and three bedrooms, two of which are double.

From the wooden staircase you go down to the ground floor, to be restored, consisting of a living room with fireplace, a bathroom and three large rooms.

A corridor leads to the annex, used as a painting studio. The two floors are also connected via an external staircase in the garden that surrounds the whole house.