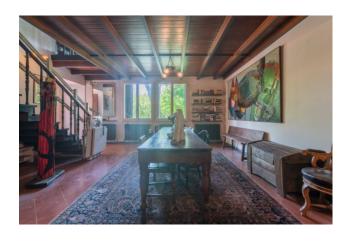

The house is on two floors connected by a comfortable wooden staircase. The first floor consists of a large living room with fireplace, with a very high ceiling and exposed wooden beams, a kitchen, a large bathroom with shower and three bedrooms, two of which are double.

From the wooden staircase you go down to the ground floor, to be restored, consisting of a living room with fireplace, a bathroom and three large rooms.

A corridor leads to the annex, used as a painting studio. The two floors are also connected via an external staircase in the garden that surrounds the whole house.