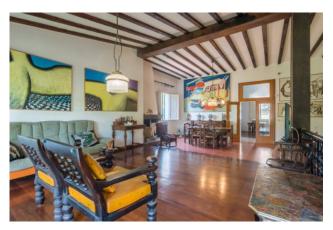

The house is on two floors connected by a comfortable wooden staircase. The first floor consists of a large living room with fireplace, with a very high ceiling and exposed wooden beams, a kitchen, a large bathroom with shower and three bedrooms, two of which are double.