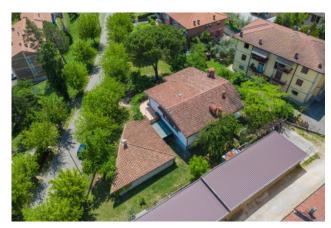

## 350 sq.m. | Bathrooms: 2 | Bedrooms: 3 | Rooms: 11

In the town of Brisighella, just 600 meters from the medieval historic village, we offer for sale a prestigious villa from 1969 with an annex surrounded by a splendid tree-lined garden of about 900 square meters.

## **Features**

Property ID: CBI127-1585-89 Contract: Sale

| Categoria: Villa               | Address: Via Giovanni XXIII, 3                   |
|--------------------------------|--------------------------------------------------|
| Zip Code: 48013                | Municipality: Brisighella                        |
| Total sqm: 350 sq.m.           | Bedrooms: 3                                      |
| Bathrooms: 2                   | Rooms: 11                                        |
| Internal condition: Good       | Floor: On two-levels                             |
| Total floors: 2                | Independent heating: Heating                     |
| Date of construction: 1969     | Current Status: Available after the deed of sale |
| Balconies: Present             | Terrace: Present                                 |
| Garden: Private, 900 sq.m.     | Kitchen: Regular Kitchen                         |
| Garage: for two cars, 32 sq.m. |                                                  |