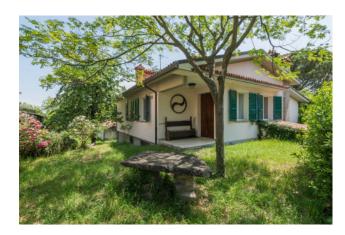

## 350 sq.m. | Bathrooms: 2 | Bedrooms: 3 | Rooms: 11

In the town of Brisighella, just 600 meters from the medieval historic village, we offer for sale a prestigious villa from 1969 with an annex surrounded by a splendid tree-lined garden of about 900 square meters.

The house is on two floors connected by a comfortable wooden staircase. The first floor consists of a large living room with fireplace, with a very high ceiling and exposed wooden beams, a kitchen, a large bathroom with shower and three bedrooms, two of which are double.

From the wooden staircase you go down to the ground floor, to be restored, consisting of a living room with fireplace, a bathroom and three large rooms.

A corridor leads to the annex, used as a painting studio. The two floors are also connected via an external staircase in the garden that surrounds the whole house.