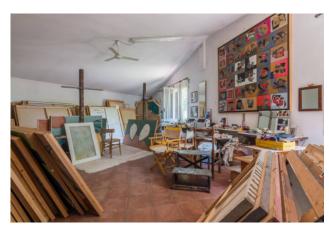

From the wooden staircase you go down to the ground floor, to be restored, consisting of a living room with fireplace, a bathroom and three large rooms.

A corridor leads to the annex, used as a painting studio. The two floors are also connected via an external staircase in the garden that surrounds the whole house.