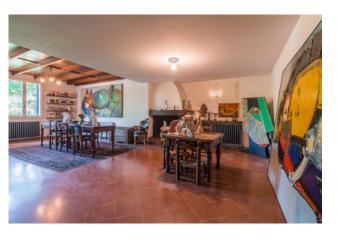

The house is on two floors connected by a comfortable wooden staircase. The first floor consists of a large living room with fireplace, with a very high ceiling and exposed wooden beams, a kitchen, a large bathroom with shower and three bedrooms, two of which are double.