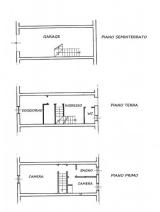

## 120 sq.m. | Bathrooms: 2 | Bedrooms: 2 | Rooms: 5

Norcia, in the hamlet of Campi we offer for sale a central terraced house with garage and land with building to be restored. The house of about 80 square meters consists of entrance, living room with kitchenette, bathroom and closet on the ground floor; on the first floor there are two bedrooms and a bathroom; large garage of about 40 square meters in the basement also connected internally.

The property includes a land in front of the house of about 3400 with an annex to be restored. Good general condition, panoramic view.