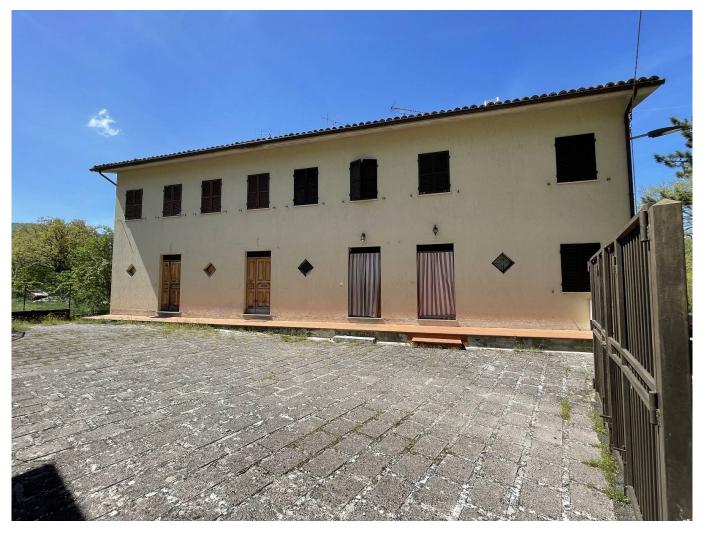

## Terraced house for sale in Norcia Campi € 95.000 Ref. CBI057-315-30170

## 120 sq.m. | Bathrooms: 2 | Bedrooms: 2 | Rooms: 5

Norcia, in the hamlet of Campi we offer for sale a central terraced house with garage and land with building to be restored. The house of about 80 square meters consists of entrance, living room with kitchenette, bathroom and closet on the ground floor; on the first floor there are two bedrooms and a bathroom; large garage of about 40 square meters in the basement also connected internally.

The property includes a land in front of the house of about 3400 with an annex to be restored. Good general condition, panoramic view.