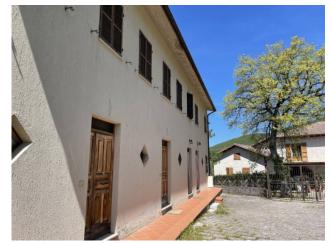

## Terraced house for sale in Norcia Campi € 95.000 Ref. CBI057-315-30170

## 120 sq.m. | Bathrooms: 2 | Bedrooms: 2 | Rooms: 5

Norcia, in the hamlet of Campi we offer for sale a central terraced house with garage and land with building to be restored. The house of about 80 square meters consists of entrance, living room with kitchenette, bathroom and closet on the ground floor; on the first floor there are two bedrooms and a bathroom; large garage of about 40 square meters in the basement also connected internally.

The property includes a land in front of the house of about 3400 with an annex to be restored. Good general condition, panoramic view.