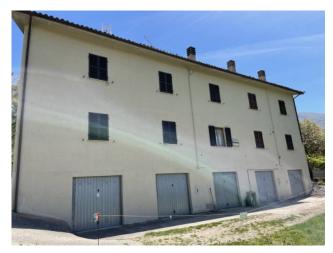

## 120 sq.m. | Bathrooms: 2 | Bedrooms: 2 | Rooms: 5

Norcia, in the hamlet of Campi we offer for sale a central terraced house with garage and land with building to be restored. The house of about 80 square meters consists of entrance, living room with kitchenette, bathroom and closet on the ground floor; on the first floor there are two bedrooms and a bathroom; large garage of about 40 square meters in the basement also connected internally.

The property includes a land in front of the house of about 3400 with an annex to be restored. Good general condition, panoramic view.