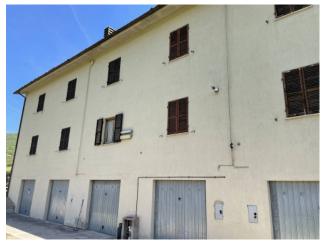

## 120 sq.m. | Bathrooms: 2 | Bedrooms: 2 | Rooms: 5

Norcia, in the hamlet of Campi we offer for sale a central terraced house with garage and land with building to be restored. The house of about 80 square meters consists of entrance, living room with kitchenette, bathroom and closet on the ground floor; on the first floor there are two bedrooms and a bathroom; large garage of about 40 square meters in the basement also connected internally.

## Features

Property ID: CBI057-315-30170

Contract: Sale

V&G Immobiliare Via Flaminia, 2 - Spoleto (PG) - (+39) 0743 222987 spoleto@cbitaly.it - https://www.coldwellbanker.it/en VAT 04954530962

| Address: Norcia-Campi        |
|------------------------------|
| Zona: Campi                  |
| Bedrooms: 2                  |
| Rooms: 5                     |
| Floor: Multi-Storey          |
| Independent heating: Heating |
| Date of construction: 1980   |
| Garden: Private              |
| Garage: for two cars         |
|                              |