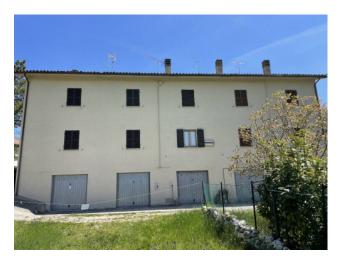

## 120 sq.m. | Bathrooms: 2 | Bedrooms: 2 | Rooms: 5

Norcia, in the hamlet of Campi we offer for sale a central terraced house with garage and land with building to be restored. The house of about 80 square meters consists of entrance, living room with kitchenette, bathroom and closet on the ground floor; on the first floor there are two bedrooms and a bathroom; large garage of about 40 square meters in the basement also connected internally.

The property includes a land in front of the house of about 3400 with an annex to be restored. Good general condition, panoramic view.