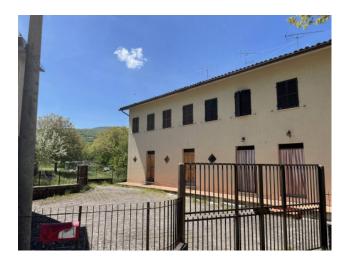

## Terraced house for sale in Norcia Campi € 95.000 Ref. CBI057-315-30170

## 120 sq.m. | Bathrooms: 2 | Bedrooms: 2 | Rooms: 5

Norcia, in the hamlet of Campi we offer for sale a central terraced house with garage and land with building to be restored. The house of about 80 square meters consists of entrance, living room with kitchenette, bathroom and closet on the ground floor; on the first floor there are two bedrooms and a bathroom; large garage of about 40 square meters in the basement also connected internally.

The property includes a land in front of the house of about 3400 with an annex to be restored. Good general condition, panoramic view.