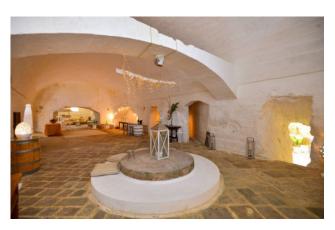

The Masseria also has a characteristic semi-hypogeum oil mill of about 300 sqm used today as the place for delightful tastings of local products.

It is just 5 km from the Adriatiac Sea, 10 km from Lecce and 40 km from Brindisi Airport.