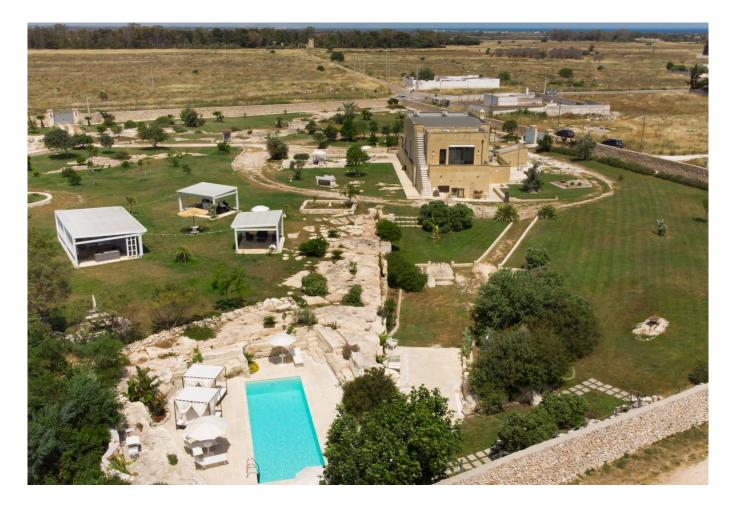

### LECCE

A few kilometers from the sea and the nature reserve "Rauccio", Coldwell Banker is delighted to offer for sale "Antica Masseria Gelsi", a splendid property dating back to the early 1800s spread on two levels, completely renovated and immersed in an oasis of tranquility surrounded by the colors of the Mediterranean scrub.

On the mezzanine floor, the Masseria offers its guests two well-sized rooms and a suite with a bright living area and kitchenette, for a total of about 264 sqm.

All the rooms overlook large terraces that offer a nice view of the surrounding garden, of almost 2 hectares, and the swimming pool which is completely carved out of the local stone "pietra leccese".

The Masseria also has a characteristic semi-hypogeum oil mill of about 300 sqm used today as the place for delightful tastings of local products.

It is just 5 km from the Adriatiac Sea, 10 km from Lecce and 40 km from Brindisi Airport.