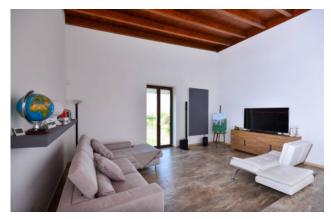

On the mezzanine floor, the Masseria offers its guests two well-sized rooms and a suite with a bright living area and kitchenette, for a total of about 264 sqm.

All the rooms overlook large terraces that offer a nice view of the surrounding garden, of almost 2 hectares, and the swimming pool which is completely carved out of the local stone "pietra leccese".