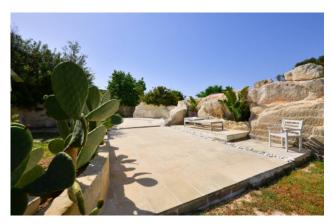

On the mezzanine floor, the Masseria offers its guests two well-sized rooms and a suite with a bright living area and kitchenette, for a total of about 264 sqm.

All the rooms overlook large terraces that offer a nice view of the surrounding garden, of almost 2 hectares, and the swimming pool which is completely carved out of the local stone "pietra leccese".