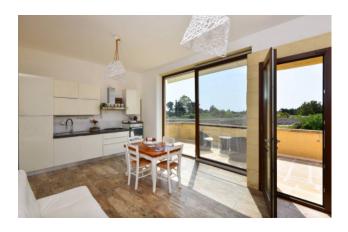

On the mezzanine floor, the Masseria offers its guests two well-sized rooms and a suite with a bright living area and kitchenette, for a total of about 264 sqm.

All the rooms overlook large terraces that offer a nice view of the surrounding garden, of almost 2 hectares, and the swimming pool which is completely carved out of the local stone "pietra leccese".