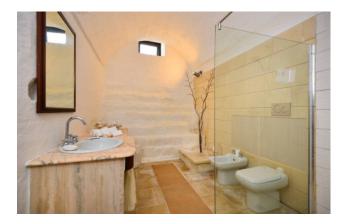

### **Features**

| Property ID: CBI069-553-132094                   | Contract: Sale               |
|--------------------------------------------------|------------------------------|
| Categoria: Villa                                 | Address: Via Dei Gelsi       |
| Zip Code: 73100                                  | Municipality: Lecce          |
| Total sqm: 1.490 sq.m.                           | Livable surface: 564.00      |
| Bedrooms: 3                                      | Bathrooms: 3                 |
| Rooms: 4                                         | Internal condition: Restored |
| Floor: On two-levels                             | Total floors: 2              |
| Independent heating: Heating                     | Date of construction: 1800   |
| Current Status: Available after the deed of sale | Terrace: Present, 100 sq.m.  |
| Garden: Private, 18.500 sq.m.                    | Sea distance: 5.000 meter    |
| Kitchen: Exposed Kitchen                         | Antenna : Independent        |
| SAT Tv : Independent                             | Air conditioning             |
| Electric system : Compliant                      | Alluminium fixtures          |
| Shutters                                         | Pool                         |
| Panoramic view                                   | Land : 18500 🛛               |
|                                                  |                              |