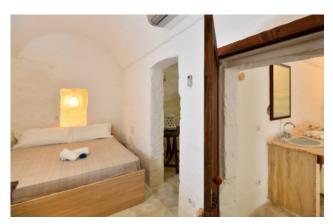

On the mezzanine floor, the Masseria offers its guests two well-sized rooms and a suite with a bright living area and kitchenette, for a total of about 264 sqm.

All the rooms overlook large terraces that offer a nice view of the surrounding garden, of almost 2 hectares, and the swimming pool which is completely carved out of the local stone "pietra leccese".

### **Features**

| Property ID: CBI069-553-132094                   | Contract: Sale               |
|--------------------------------------------------|------------------------------|
| Categoria: Villa                                 | Address: Via Dei Gelsi       |
| Zip Code: 73100                                  | Municipality: Lecce          |
| Total sqm: 1.490 sq.m.                           | Livable surface: 564.00      |
| Bedrooms: 3                                      | Bathrooms: 3                 |
| Rooms: 4                                         | Internal condition: Restored |
| Floor: On two-levels                             | Total floors: 2              |
| Independent heating: Heating                     | Date of construction: 1800   |
| Current Status: Available after the deed of sale | Terrace: Present, 100 sq.m.  |
| Garden: Private, 18.500 sq.m.                    | Sea distance: 5.000 meter    |
| Kitchen: Exposed Kitchen                         | Antenna : Independent        |
| SAT Tv : Independent                             | Air conditioning             |
| Electric system : Compliant                      | Alluminium fixtures          |
| Shutters                                         | Pool                         |
| Panoramic view                                   | Land : 18500 🛛               |
|                                                  |                              |