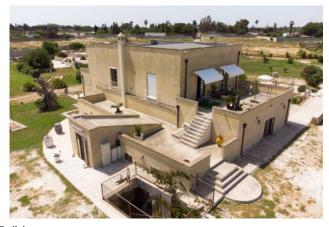

### LECCE

A few kilometers from the sea and the nature reserve "Rauccio", Coldwell Banker is delighted to offer for sale "Antica Masseria Gelsi", a splendid property dating back to the early 1800s spread on two levels, completely renovated and immersed in an oasis of tranquility surrounded by the colors of the Mediterranean scrub.

### **Features**

| Property ID: CBI069-553-132094                   | Contract: Sale               |
|--------------------------------------------------|------------------------------|
| Categoria: Villa                                 | Address: Via Dei Gelsi       |
| Zip Code: 73100                                  | Municipality: Lecce          |
| Total sqm: 1.490 sq.m.                           | Livable surface: 564.00      |
| Bedrooms: 3                                      | Bathrooms: 3                 |
| Rooms: 4                                         | Internal condition: Restored |
| Floor: On two-levels                             | Total floors: 2              |
| Independent heating: Heating                     | Date of construction: 1800   |
| Current Status: Available after the deed of sale | Terrace: Present, 100 sq.m.  |
| Garden: Private, 18.500 sq.m.                    | Sea distance: 5.000 meter    |
| Kitchen: Exposed Kitchen                         | Antenna : Independent        |
| SAT Tv : Independent                             | Air conditioning             |
| Electric system : Compliant                      | Alluminium fixtures          |
| Shutters                                         | Pool                         |
| Panoramic view                                   | Land : 18500 🛛               |
|                                                  |                              |