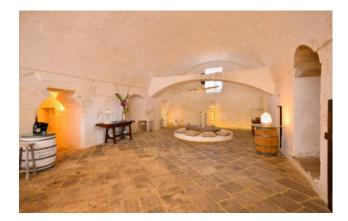

The Masseria also has a characteristic semi-hypogeum oil mill of about 300 sqm used today as the place for delightful tastings of local products.

It is just 5 km from the Adriatiac Sea, 10 km from Lecce and 40 km from Brindisi Airport.