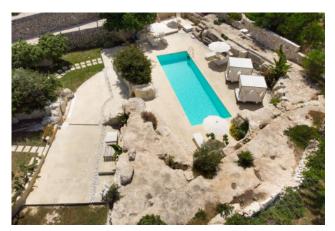

On the mezzanine floor, the Masseria offers its guests two well-sized rooms and a suite with a bright living area and kitchenette, for a total of about 264 sqm.

All the rooms overlook large terraces that offer a nice view of the surrounding garden, of almost 2 hectares, and the swimming pool which is completely carved out of the local stone "pietra leccese".

### **Features**

| Property ID: CBI069-553-132094                   | Contract: Sale               |
|--------------------------------------------------|------------------------------|
| Categoria: Villa                                 | Address: Via Dei Gelsi       |
| Zip Code: 73100                                  | Municipality: Lecce          |
| Total sqm: 1.490 sq.m.                           | Livable surface: 564.00      |
| Bedrooms: 3                                      | Bathrooms: 3                 |
| Rooms: 4                                         | Internal condition: Restored |
| Floor: On two-levels                             | Total floors: 2              |
| Independent heating: Heating                     | Date of construction: 1800   |
| Current Status: Available after the deed of sale | Terrace: Present, 100 sq.m.  |
| Garden: Private, 18.500 sq.m.                    | Sea distance: 5.000 meter    |
| Kitchen: Exposed Kitchen                         | Antenna : Independent        |
| SAT Tv : Independent                             | Air conditioning             |
| Electric system : Compliant                      | Alluminium fixtures          |
| Shutters                                         | Pool                         |
| Panoramic view                                   | Land : 18500 🛛               |
|                                                  |                              |