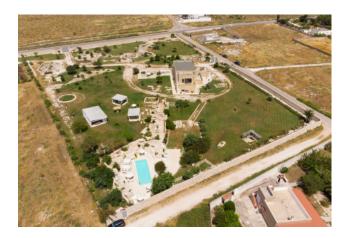

On the mezzanine floor, the Masseria offers its guests two well-sized rooms and a suite with a bright living area and kitchenette, for a total of about 264 sqm.

All the rooms overlook large terraces that offer a nice view of the surrounding garden, of almost 2 hectares, and the swimming pool which is completely carved out of the local stone "pietra leccese".

### **Features**

| Property ID: CBI069-553-132094                   | Contract: Sale               |
|--------------------------------------------------|------------------------------|
| Categoria: Villa                                 | Address: Via Dei Gelsi       |
| Zip Code: 73100                                  | Municipality: Lecce          |
| Total sqm: 1.490 sq.m.                           | Livable surface: 564.00      |
| Bedrooms: 3                                      | Bathrooms: 3                 |
| Rooms: 4                                         | Internal condition: Restored |
| Floor: On two-levels                             | Total floors: 2              |
| Independent heating: Heating                     | Date of construction: 1800   |
| Current Status: Available after the deed of sale | Terrace: Present, 100 sq.m.  |
| Garden: Private, 18.500 sq.m.                    | Sea distance: 5.000 meter    |
| Kitchen: Exposed Kitchen                         | Antenna : Independent        |
| SAT Tv : Independent                             | Air conditioning             |
| Electric system : Compliant                      | Alluminium fixtures          |
| Shutters                                         | Pool                         |
| Panoramic view                                   | Land : 18500 🛛               |
|                                                  |                              |