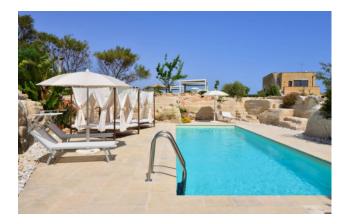

On the mezzanine floor, the Masseria offers its guests two well-sized rooms and a suite with a bright living area and kitchenette, for a total of about 264 sqm.

All the rooms overlook large terraces that offer a nice view of the surrounding garden, of almost 2 hectares, and the swimming pool which is completely carved out of the local stone "pietra leccese".