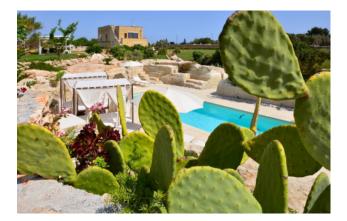

On the mezzanine floor, the Masseria offers its guests two well-sized rooms and a suite with a bright living area and kitchenette, for a total of about 264 sqm.

All the rooms overlook large terraces that offer a nice view of the surrounding garden, of almost 2 hectares, and the swimming pool which is completely carved out of the local stone "pietra leccese".

### **Features**

| Property ID: CBI069-553-132094                   | Contract: Sale               |
|--------------------------------------------------|------------------------------|
| Categoria: Villa                                 | Address: Via Dei Gelsi       |
| Zip Code: 73100                                  | Municipality: Lecce          |
| Total sqm: 1.490 sq.m.                           | Livable surface: 564.00      |
| Bedrooms: 3                                      | Bathrooms: 3                 |
| Rooms: 4                                         | Internal condition: Restored |
| Floor: On two-levels                             | Total floors: 2              |
| Independent heating: Heating                     | Date of construction: 1800   |
| Current Status: Available after the deed of sale | Terrace: Present, 100 sq.m.  |
| Garden: Private, 18.500 sq.m.                    | Sea distance: 5.000 meter    |
| Kitchen: Exposed Kitchen                         | Antenna : Independent        |
| SAT Tv : Independent                             | Air conditioning             |
| Electric system : Compliant                      | Alluminium fixtures          |
| Shutters                                         | Pool                         |
| Panoramic view                                   | Land : 18500 🛛               |
|                                                  |                              |