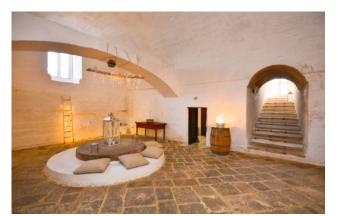

The Masseria also has a characteristic semi-hypogeum oil mill of about 300 sqm used today as the place for delightful tastings of local products.

It is just 5 km from the Adriatiac Sea, 10 km from Lecce and 40 km from Brindisi Airport.