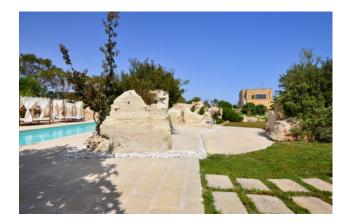

On the mezzanine floor, the Masseria offers its guests two well-sized rooms and a suite with a bright living area and kitchenette, for a total of about 264 sqm.

All the rooms overlook large terraces that offer a nice view of the surrounding garden, of almost 2 hectares, and the swimming pool which is completely carved out of the local stone "pietra leccese".

### **Features**

| Property ID: CBI069-553-132094                   | Contract: Sale               |
|--------------------------------------------------|------------------------------|
| Categoria: Villa                                 | Address: Via Dei Gelsi       |
| Zip Code: 73100                                  | Municipality: Lecce          |
| Total sqm: 1.490 sq.m.                           | Livable surface: 564.00      |
| Bedrooms: 3                                      | Bathrooms: 3                 |
| Rooms: 4                                         | Internal condition: Restored |
| Floor: On two-levels                             | Total floors: 2              |
| Independent heating: Heating                     | Date of construction: 1800   |
| Current Status: Available after the deed of sale | Terrace: Present, 100 sq.m.  |
| Garden: Private, 18.500 sq.m.                    | Sea distance: 5.000 meter    |
| Kitchen: Exposed Kitchen                         | Antenna : Independent        |
| SAT Tv : Independent                             | Air conditioning             |
| Electric system : Compliant                      | Alluminium fixtures          |
| Shutters                                         | Pool                         |
| Panoramic view                                   | Land : 18500 🛛               |
|                                                  |                              |