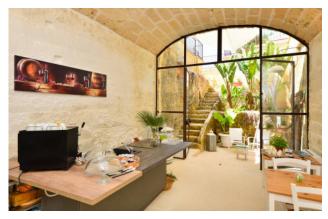

The Masseria also has a characteristic semi-hypogeum oil mill of about 300 sqm used today as the place for delightful tastings of local products.

It is just 5 km from the Adriatiac Sea, 10 km from Lecce and 40 km from Brindisi Airport.