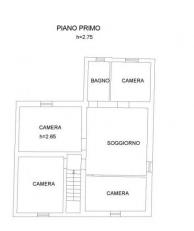

## 280 sq.m. | Bathrooms: 2 | Bedrooms: 4 | Rooms: 7

Gualdo Cattaneo, in the prices of the locality of Pozzo we offer for sale a single house on two levels with annexes and land.

The house for a total of about 180 square meters consists on the ground floor of a large tavern with large fireplace, kitchen, bathroom, cellar and warehouse, while on the upper floor there is a living room, four bedrooms and bathroom;