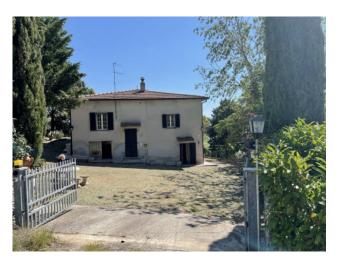

# Villa for sale in Gualdo Cattaneo Pozzo € 139.000 Ref. CBI057-315-30169

## 280 sq.m. | Bathrooms: 2 | Bedrooms: 4 | Rooms: 7

Gualdo Cattaneo, in the prices of the locality of Pozzo we offer for sale a single house on two levels with annexes and land.

The house for a total of about 180 square meters consists on the ground floor of a large tavern with large fireplace, kitchen, bathroom, cellar and warehouse, while on the upper floor there is a living room, four bedrooms and bathroom;

A few meters away we find an oven and two outbuildings to be restored of about 50 square meters each, a completely fenced surrounding garden with electric gate.

The property extends with a land owned by about 4 hectares consisting of a part of arable land, a part of wood and a part of olive grove with about 300 productive olive trees.

It enjoys a panoramic but at the same time reserved position far from other houses.

The house is currently to be restored but with a contribution for the restructuring in the allocation phase of about 100,000 euros which will be sold to the buyer.