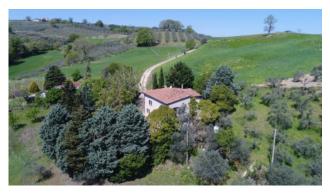

# Villa for sale in Gualdo Cattaneo Pozzo € 139.000 Ref. CBI057-315-30169

## 280 sq.m. | Bathrooms: 2 | Bedrooms: 4 | Rooms: 7

Gualdo Cattaneo, in the prices of the locality of Pozzo we offer for sale a single house on two levels with annexes and land.

The house for a total of about 180 square meters consists on the ground floor of a large tavern with large fireplace, kitchen, bathroom, cellar and warehouse, while on the upper floor there is a living room, four bedrooms and bathroom;

A few meters away we find an oven and two outbuildings to be restored of about 50 square meters each, a completely fenced surrounding garden with electric gate.

The property extends with a land owned by about 4 hectares consisting of a part of arable land, a part of wood and a part of olive grove with about 300 productive olive trees.

It enjoys a panoramic but at the same time reserved position far from other houses.

The house is currently to be restored but with a contribution for the restructuring in the allocation phase of about 100,000 euros which will be sold to the buyer.