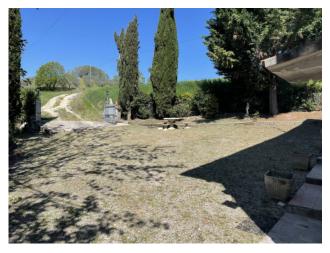

A few meters away we find an oven and two outbuildings to be restored of about 50 square meters each, a completely fenced surrounding garden with electric gate.

The property extends with a land owned by about 4 hectares consisting of a part of arable land, a part of wood and a part of olive grove with about 300 productive olive trees.

It enjoys a panoramic but at the same time reserved position far from other houses.

The house is currently to be restored but with a contribution for the restructuring in the allocation phase of about 100,000 euros which will be sold to the buyer.