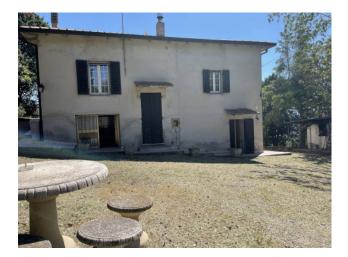

## 280 sq.m. | Bathrooms: 2 | Bedrooms: 4 | Rooms: 7

Gualdo Cattaneo, in the prices of the locality of Pozzo we offer for sale a single house on two levels with annexes and land.

The house for a total of about 180 square meters consists on the ground floor of a large tavern with large fireplace, kitchen, bathroom, cellar and warehouse, while on the upper floor there is a living room, four bedrooms and bathroom;

A few meters away we find an oven and two outbuildings to be restored of about 50 square meters each, a completely fenced surrounding garden with electric gate.

The property extends with a land owned by about 4 hectares consisting of a part of arable land, a part of wood and a part of olive grove with about 300 productive olive trees.

It enjoys a panoramic but at the same time reserved position far from other houses.

The house is currently to be restored but with a contribution for the restructuring in the allocation phase of about 100,000 euros which will be sold to the buyer.