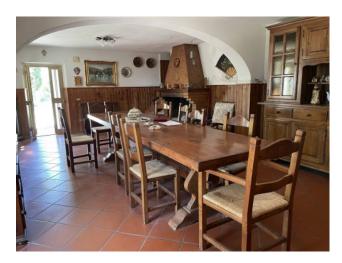

## 280 sq.m. | Bathrooms: 2 | Bedrooms: 4 | Rooms: 7

Gualdo Cattaneo, in the prices of the locality of Pozzo we offer for sale a single house on two levels with annexes and land.

The house for a total of about 180 square meters consists on the ground floor of a large tavern with large fireplace, kitchen, bathroom, cellar and warehouse, while on the upper floor there is a living room, four bedrooms and bathroom;