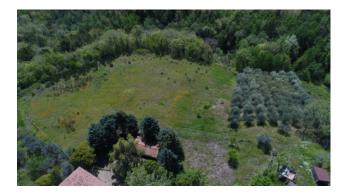

A few meters away we find an oven and two outbuildings to be restored of about 50 square meters each, a completely fenced surrounding garden with electric gate.

The property extends with a land owned by about 4 hectares consisting of a part of arable land, a part of wood and a part of olive grove with about 300 productive olive trees.

It enjoys a panoramic but at the same time reserved position far from other houses.

The house is currently to be restored but with a contribution for the restructuring in the allocation phase of about 100,000 euros which will be sold to the buyer.