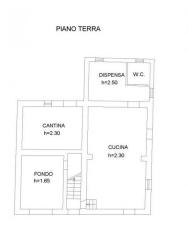

## 280 sq.m. | Bathrooms: 2 | Bedrooms: 4 | Rooms: 7

Gualdo Cattaneo, in the prices of the locality of Pozzo we offer for sale a single house on two levels with annexes and land.

The house for a total of about 180 square meters consists on the ground floor of a large tavern with large fireplace, kitchen, bathroom, cellar and warehouse, while on the upper floor there is a living room, four bedrooms and bathroom;