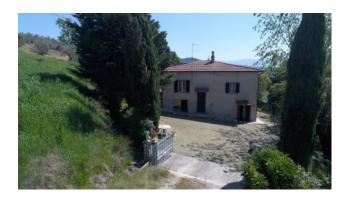

## 280 sq.m. | Bathrooms: 2 | Bedrooms: 4 | Rooms: 7

Gualdo Cattaneo, in the prices of the locality of Pozzo we offer for sale a single house on two levels with annexes and land.

The house for a total of about 180 square meters consists on the ground floor of a large tavern with large fireplace, kitchen, bathroom, cellar and warehouse, while on the upper floor there is a living room, four bedrooms and bathroom;

It enjoys a panoramic but at the same time reserved position far from other houses.

The house is currently to be restored but with a contribution for the restructuring in the allocation phase of about 100,000 euros which will be sold to the buyer.