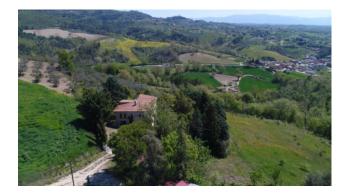

# Villa for sale in Gualdo Cattaneo Pozzo € 139.000 Ref. CBI057-315-30169

## 280 sq.m. | Bathrooms: 2 | Bedrooms: 4 | Rooms: 7

Gualdo Cattaneo, in the prices of the locality of Pozzo we offer for sale a single house on two levels with annexes and land.

The house for a total of about 180 square meters consists on the ground floor of a large tavern with large fireplace, kitchen, bathroom, cellar and warehouse, while on the upper floor there is a living room, four bedrooms and bathroom;

A few meters away we find an oven and two outbuildings to be restored of about 50 square meters each, a completely fenced surrounding garden with electric gate.

The property extends with a land owned by about 4 hectares consisting of a part of arable land, a part of wood and a part of olive grove with about 300 productive olive trees.

It enjoys a panoramic but at the same time reserved position far from other houses.

The house is currently to be restored but with a contribution for the restructuring in the allocation phase of about 100,000 euros which will be sold to the buyer.