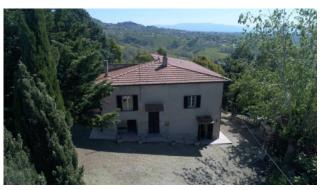

# Villa for sale in Gualdo Cattaneo Pozzo € 139.000 Ref. CBI057-315-30169

## 280 sq.m. | Bathrooms: 2 | Bedrooms: 4 | Rooms: 7

Gualdo Cattaneo, in the prices of the locality of Pozzo we offer for sale a single house on two levels with annexes and land.

The house for a total of about 180 square meters consists on the ground floor of a large tavern with large fireplace, kitchen, bathroom, cellar and warehouse, while on the upper floor there is a living room, four bedrooms and bathroom;

It enjoys a panoramic but at the same time reserved position far from other houses.

The house is currently to be restored but with a contribution for the restructuring in the allocation phase of about 100,000 euros which will be sold to the buyer.