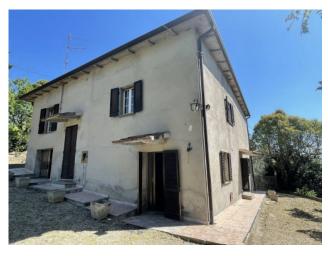

## 280 sq.m. | Bathrooms: 2 | Bedrooms: 4 | Rooms: 7

Gualdo Cattaneo, in the prices of the locality of Pozzo we offer for sale a single house on two levels with annexes and land.

The house for a total of about 180 square meters consists on the ground floor of a large tavern with large fireplace, kitchen, bathroom, cellar and warehouse, while on the upper floor there is a living room, four bedrooms and bathroom;

A few meters away we find an oven and two outbuildings to be restored of about 50 square meters each, a completely fenced surrounding garden with electric gate.

The property extends with a land owned by about 4 hectares consisting of a part of arable land, a part of wood and a part of olive grove with about 300 productive olive trees.

It enjoys a panoramic but at the same time reserved position far from other houses.

The house is currently to be restored but with a contribution for the restructuring in the allocation phase of about 100,000 euros which will be sold to the buyer.