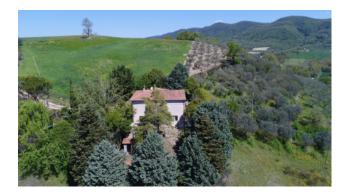

# Villa for sale in Gualdo Cattaneo Pozzo € 139.000 Ref. CBI057-315-30169

## 280 sq.m. | Bathrooms: 2 | Bedrooms: 4 | Rooms: 7

Gualdo Cattaneo, in the prices of the locality of Pozzo we offer for sale a single house on two levels with annexes and land.

The house for a total of about 180 square meters consists on the ground floor of a large tavern with large fireplace, kitchen, bathroom, cellar and warehouse, while on the upper floor there is a living room, four bedrooms and bathroom;

A few meters away we find an oven and two outbuildings to be restored of about 50 square meters each, a completely fenced surrounding garden with electric gate.

The property extends with a land owned by about 4 hectares consisting of a part of arable land, a part of wood and a part of olive grove with about 300 productive olive trees.

It enjoys a panoramic but at the same time reserved position far from other houses.

The house is currently to be restored but with a contribution for the restructuring in the allocation phase of about 100,000 euros which will be sold to the buyer.