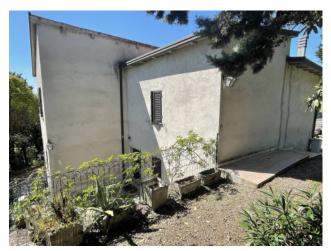

A few meters away we find an oven and two outbuildings to be restored of about 50 square meters each, a completely fenced surrounding garden with electric gate.

The property extends with a land owned by about 4 hectares consisting of a part of arable land, a part of wood and a part of olive grove with about 300 productive olive trees.

It enjoys a panoramic but at the same time reserved position far from other houses.

The house is currently to be restored but with a contribution for the restructuring in the allocation phase of about 100,000 euros which will be sold to the buyer.