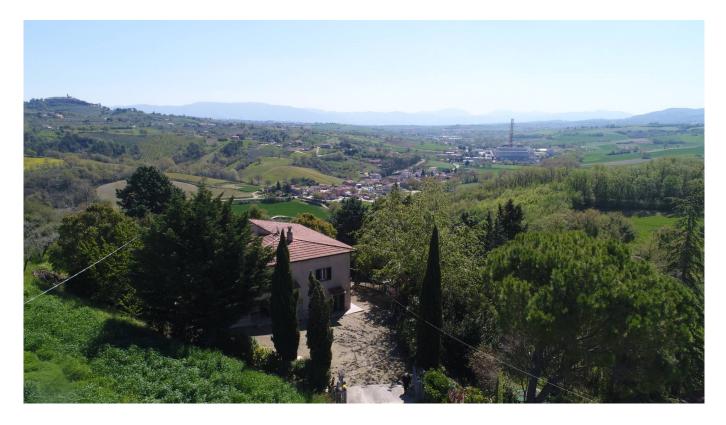

# Villa for sale in Gualdo Cattaneo Pozzo € 139.000 Ref. CBI057-315-30169

## 280 sq.m. | Bathrooms: 2 | Bedrooms: 4 | Rooms: 7

Gualdo Cattaneo, in the prices of the locality of Pozzo we offer for sale a single house on two levels with annexes and land.

The house for a total of about 180 square meters consists on the ground floor of a large tavern with large fireplace, kitchen, bathroom, cellar and warehouse, while on the upper floor there is a living room, four bedrooms and bathroom;

A few meters away we find an oven and two outbuildings to be restored of about 50 square meters each, a completely fenced surrounding garden with electric gate.

The property extends with a land owned by about 4 hectares consisting of a part of arable land, a part of wood and a part of olive grove with about 300 productive olive trees.

It enjoys a panoramic but at the same time reserved position far from other houses.

The house is currently to be restored but with a contribution for the restructuring in the allocation phase of about 100,000 euros which will be sold to the buyer.