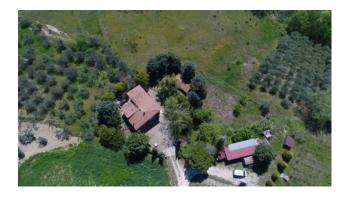

## 280 sq.m. | Bathrooms: 2 | Bedrooms: 4 | Rooms: 7

Gualdo Cattaneo, in the prices of the locality of Pozzo we offer for sale a single house on two levels with annexes and land.

The house for a total of about 180 square meters consists on the ground floor of a large tavern with large fireplace, kitchen, bathroom, cellar and warehouse, while on the upper floor there is a living room, four bedrooms and bathroom;

A few meters away we find an oven and two outbuildings to be restored of about 50 square meters each, a completely fenced surrounding garden with electric gate.

The property extends with a land owned by about 4 hectares consisting of a part of arable land, a part of wood and a part of olive grove with about 300 productive olive trees.

It enjoys a panoramic but at the same time reserved position far from other houses.

The house is currently to be restored but with a contribution for the restructuring in the allocation phase of about 100,000 euros which will be sold to the buyer.