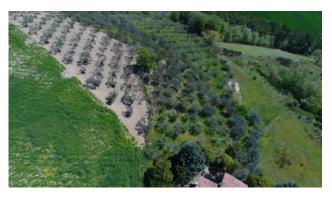

A few meters away we find an oven and two outbuildings to be restored of about 50 square meters each, a completely fenced surrounding garden with electric gate.

The property extends with a land owned by about 4 hectares consisting of a part of arable land, a part of wood and a part of olive grove with about 300 productive olive trees.