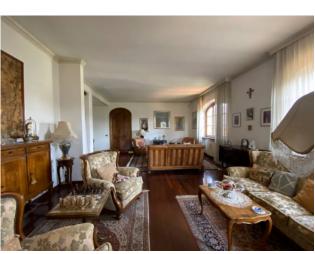

The villa has beautiful exteriors that can be enjoyed thanks to the terraces and the beautiful and spacious planted garden with lounge and dining areas and despite being close to the historic center of Lucca it enjoys a lot of tranquility as it is located in a quiet street. On the ground floor we find a large entrance hall, a large living room with dining room, fireplace and cozy bar corner, eat-in kitchen, a

bathroom, laundry room, a comfortable closet. In the living area the terracotta floors on this floor. The first floor is accessed via a comfortable staircase and we find ourselves in a comfortable living area consisting of a double living