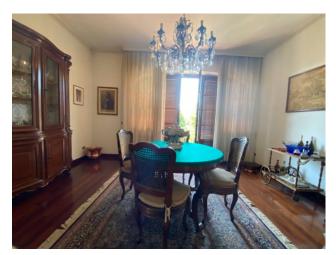

The villa has beautiful exteriors that can be enjoyed thanks to the terraces and the beautiful and spacious planted garden with lounge and dining areas and despite being close to the historic center of Lucca it enjoys a lot of tranquility as it is located in a quiet street. On the ground floor we find a large entrance hall, a large living room with dining room, fireplace and cozy bar corner, eat-in kitchen, a

bathroom, laundry room, a comfortable closet. In the living area the terracotta floors on this floor. The first floor is accessed via a comfortable staircase and we find ourselves in a comfortable living area consisting of a double living