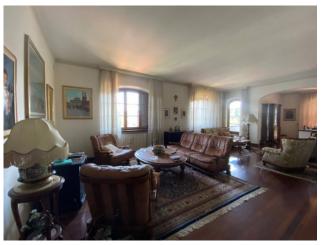

The villa has beautiful exteriors that can be enjoyed thanks to the terraces and the beautiful and spacious planted garden with lounge and dining areas and despite being close to the historic center of Lucca it enjoys a lot of tranquility as it is located in a quiet street. On the ground floor we find a large entrance hall, a large living room with dining room, fireplace and cozy bar corner, eat-in kitchen, a

bathroom, laundry room, a comfortable closet. In the living area the terracotta floors on this floor. The first floor is accessed via a comfortable staircase and we find ourselves in a comfortable living area consisting of a double living