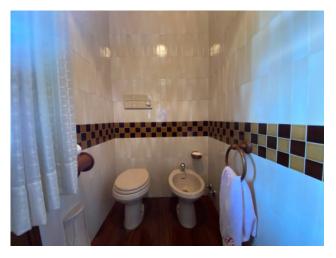

bathroom, laundry room, a comfortable closet. In the living area the terracotta floors on this floor. The first floor is accessed via a comfortable staircase and we find ourselves in a comfortable living area consisting of a double living