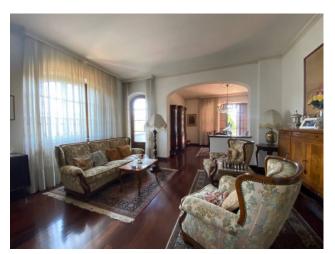

The villa has beautiful exteriors that can be enjoyed thanks to the terraces and the beautiful and spacious planted garden with lounge and dining areas and despite being close to the historic center of Lucca it enjoys a lot of tranquility as it is located in a quiet street. On the ground floor we find a large entrance hall, a large living room with dining room, fireplace and cozy bar corner, eat-in kitchen, a

bathroom, laundry room, a comfortable closet. In the living area the terracotta floors on this floor. The first floor is accessed via a comfortable staircase and we find ourselves in a comfortable living area consisting of a double living