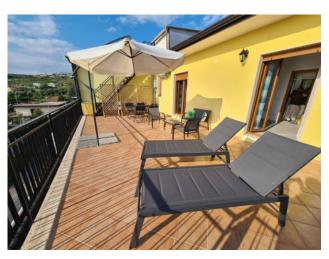

The solution, located on the 1st and last floor, offers an equipped kitchen, equipped with a flat-screen TV, table with 6 chairs, 4 bathrooms, 3 double bedrooms and a large terrace overlooking the sea, equipped with sitting area, umbrella, table with 4 chairs and sunbeds.