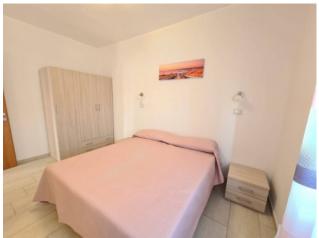

The solution, located on the 1st and last floor, offers an equipped kitchen, equipped with a flat-screen TV, table with 6 chairs, 4 bathrooms, 3 double bedrooms and a large terrace overlooking the sea, equipped with sitting area, umbrella, table with 4 chairs and sunbeds.

The rooms are all air conditioned, equipped with a flat-screen TV and private bathroom with bidet and spacious shower, two directly overlook the terrace, and one with a window overlooking the balcony.