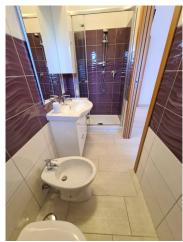

The solution, located on the 1st and last floor, offers an equipped kitchen, equipped with a flat-screen TV, table with 6 chairs, 4 bathrooms, 3 double bedrooms and a large terrace overlooking the sea, equipped with sitting area, umbrella, table with 4 chairs and sunbeds.

The rooms are all air conditioned, equipped with a flat-screen TV and private bathroom with bidet and spacious shower, two directly overlook the terrace, and one with a window overlooking the balcony.