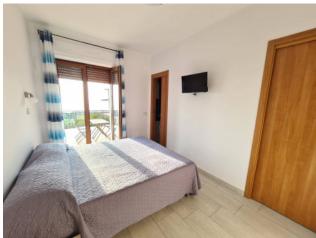

The rooms are all air conditioned, equipped with a flat-screen TV and private bathroom with bidet and spacious shower, two directly overlook the terrace, and one with a window overlooking the balcony.