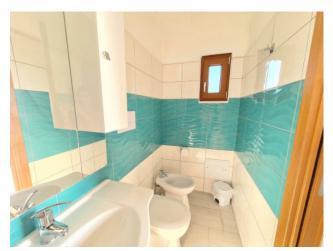

The solution, located on the 1st and last floor, offers an equipped kitchen, equipped with a flat-screen TV, table with 6 chairs, 4 bathrooms, 3 double bedrooms and a large terrace overlooking the sea, equipped with sitting area, umbrella, table with 4 chairs and sunbeds.

The rooms are all air conditioned, equipped with a flat-screen TV and private bathroom with bidet and spacious shower, two directly overlook the terrace, and one with a window overlooking the balcony.