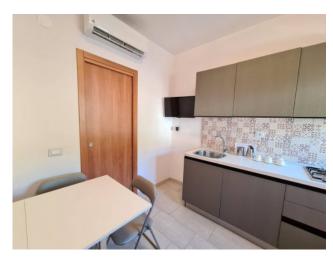

The solution, located on the 1st and last floor, offers an equipped kitchen, equipped with a flat-screen TV, table with 6 chairs, 4 bathrooms, 3 double bedrooms and a large terrace overlooking the sea, equipped with sitting area, umbrella, table with 4 chairs and sunbeds.