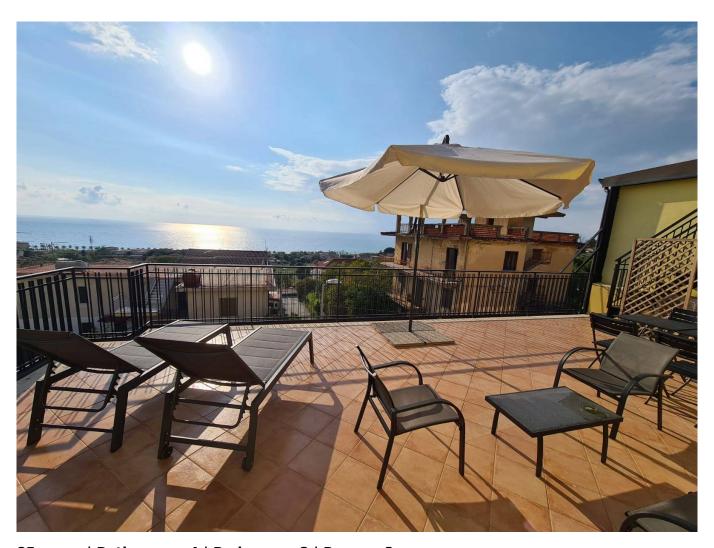

The solution, located on the 1st and last floor, offers an equipped kitchen, equipped with a flat-screen TV, table with 6 chairs, 4 bathrooms, 3 double bedrooms and a large terrace overlooking the sea, equipped with sitting area, umbrella, table with 4 chairs and sunbeds.