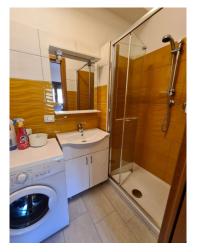

The rooms are all air conditioned, equipped with a flat-screen TV and private bathroom with bidet and spacious shower, two directly overlook the terrace, and one with a window overlooking the balcony.