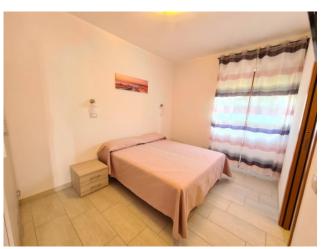

The solution, located on the 1st and last floor, offers an equipped kitchen, equipped with a flat-screen TV, table with 6 chairs, 4 bathrooms, 3 double bedrooms and a large terrace overlooking the sea, equipped with sitting area, umbrella, table with 4 chairs and sunbeds.

The rooms are all air conditioned, equipped with a flat-screen TV and private bathroom with bidet and spacious shower, two directly overlook the terrace, and one with a window overlooking the balcony.