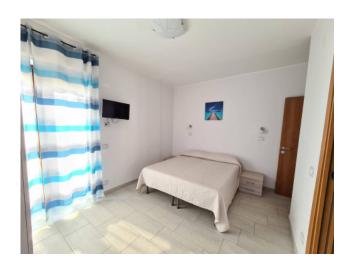

The solution, located on the 1st and last floor, offers an equipped kitchen, equipped with a flat-screen TV, table with 6 chairs, 4 bathrooms, 3 double bedrooms and a large terrace overlooking the sea, equipped with sitting area, umbrella, table with 4 chairs and sunbeds.

The rooms are all air conditioned, equipped with a flat-screen TV and private bathroom with bidet and spacious shower, two directly overlook the terrace, and one with a window overlooking the balcony.