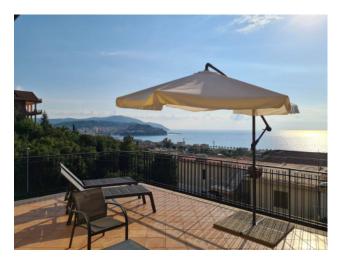

The solution, located on the 1st and last floor, offers an equipped kitchen, equipped with a flat-screen TV, table with 6 chairs, 4 bathrooms, 3 double bedrooms and a large terrace overlooking the sea, equipped with sitting area, umbrella, table with 4 chairs and sunbeds.