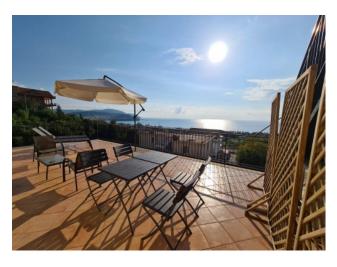

The solution, located on the 1st and last floor, offers an equipped kitchen, equipped with a flat-screen TV, table with 6 chairs, 4 bathrooms, 3 double bedrooms and a large terrace overlooking the sea, equipped with sitting area, umbrella, table with 4 chairs and sunbeds.