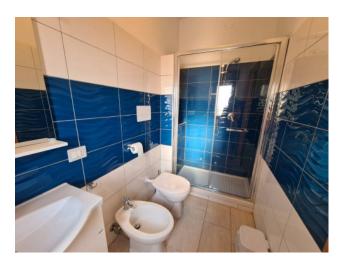

The rooms are all air conditioned, equipped with a flat-screen TV and private bathroom with bidet and spacious shower, two directly overlook the terrace, and one with a window overlooking the balcony.