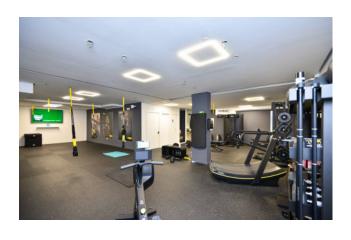

## Commercial Property for sale in Bari San Pasquale Alta € 275.000 Ref. CBI094-986-63436

218 sq.m. | Bathrooms: 2 | Rooms: 3

PUGLIA - BARI - SAN PASQUALE ALTA - VIA AMENDOLA

In Bari and precisely in via Amendola, a busy road, in a higher position than street level and extremely visible, we offer for sale an excellent commercial space spread over three levels.

 $Finely\ renovated,\ with\ systems\ equipped\ with\ a\ certificate\ of\ conformity,\ large\ size,\ with\ parking\ in\ a\ private\ area\ in\ front.$ 

The property is currently in income, leased by a renowned commercial activity which guarantees an excellent monthly income and for a fairly long future.

These characteristics make this real estate proposal an operation of the highest level for those looking for an investment.