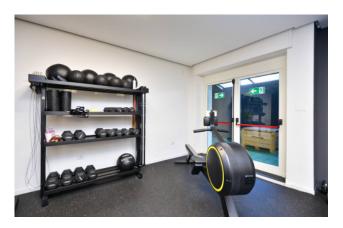

## Commercial Property for sale in Bari San Pasquale Alta € 275.000 Ref. CBI094-986-63436

218 sq.m. | Bathrooms: 2 | Rooms: 3

PUGLIA - BARI - SAN PASQUALE ALTA - VIA AMENDOLA

In Bari and precisely in via Amendola, a busy road, in a higher position than street level and extremely visible, we offer for sale an excellent commercial space spread over three levels.

 $Finely\ renovated,\ with\ systems\ equipped\ with\ a\ certificate\ of\ conformity,\ large\ size,\ with\ parking\ in\ a\ private\ area\ in\ front.$ 

The property is currently in income, leased by a renowned commercial activity which guarantees an excellent monthly income and for a fairly long future.

These characteristics make this real estate proposal an operation of the highest level for those looking for an investment.