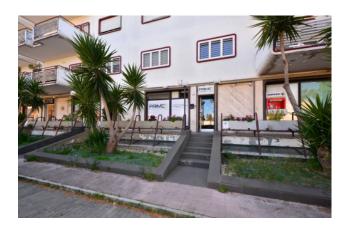

## Commercial Property for sale in Bari San Pasquale Alta € 275.000 Ref. CBI094-986-63436

218 sq.m. | Bathrooms: 2 | Rooms: 3

PUGLIA - BARI - SAN PASQUALE ALTA - VIA AMENDOLA

In Bari and precisely in via Amendola, a busy road, in a higher position than street level and extremely visible, we offer for sale an excellent commercial space spread over three levels.

 $Finely\ renovated,\ with\ systems\ equipped\ with\ a\ certificate\ of\ conformity,\ large\ size,\ with\ parking\ in\ a\ private\ area\ in\ front.$ 

The property is currently in income, leased by a renowned commercial activity which guarantees an excellent monthly income and for a fairly long future.