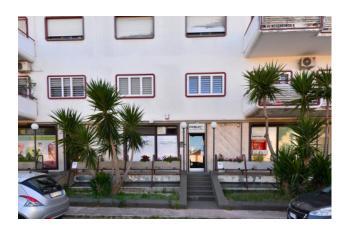

## Commercial Property for sale in Bari San Pasquale Alta € 275.000 Ref. CBI094-986-63436

218 sq.m. | Bathrooms: 2 | Rooms: 3

PUGLIA - BARI - SAN PASQUALE ALTA - VIA AMENDOLA

In Bari and precisely in via Amendola, a busy road, in a higher position than street level and extremely visible, we offer for sale an excellent commercial space spread over three levels.

 $Finely\ renovated,\ with\ systems\ equipped\ with\ a\ certificate\ of\ conformity,\ large\ size,\ with\ parking\ in\ a\ private\ area\ in\ front.$ 

The property is currently in income, leased by a renowned commercial activity which guarantees an excellent monthly income and for a fairly long future.