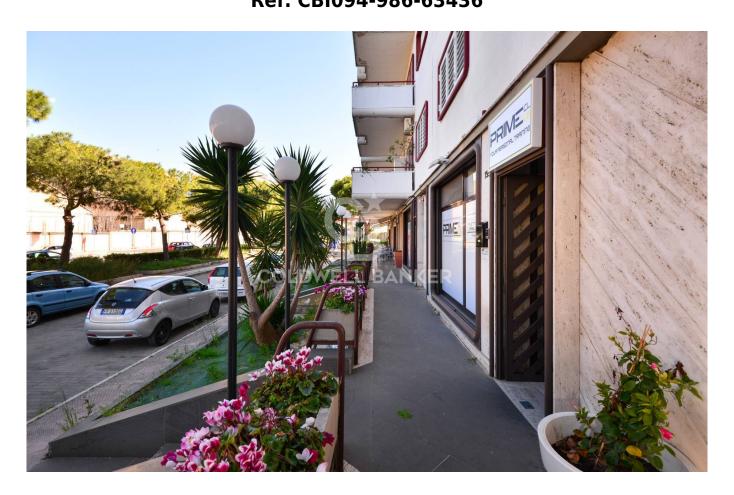

## Commercial Property for sale in Bari San Pasquale Alta € 275.000 Ref. CBI094-986-63436

218 sq.m. | Bathrooms: 2 | Rooms: 3

PUGLIA - BARI - SAN PASQUALE ALTA - VIA AMENDOLA

In Bari and precisely in via Amendola, a busy road, in a higher position than street level and extremely visible, we offer for sale an excellent commercial space spread over three levels.

 $Finely\ renovated,\ with\ systems\ equipped\ with\ a\ certificate\ of\ conformity,\ large\ size,\ with\ parking\ in\ a\ private\ area\ in\ front.$ 

The property is currently in income, leased by a renowned commercial activity which guarantees an excellent monthly income and for a fairly long future.