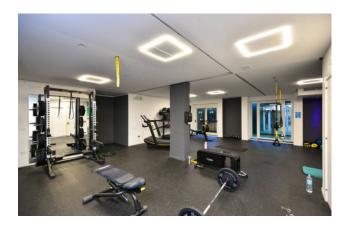

## Commercial Property for sale in Bari San Pasquale Alta € 275.000 Ref. CBI094-986-63436

218 sq.m. | Bathrooms: 2 | Rooms: 3

PUGLIA - BARI - SAN PASQUALE ALTA - VIA AMENDOLA

In Bari and precisely in via Amendola, a busy road, in a higher position than street level and extremely visible, we offer for sale an excellent commercial space spread over three levels.

 $Finely\ renovated,\ with\ systems\ equipped\ with\ a\ certificate\ of\ conformity,\ large\ size,\ with\ parking\ in\ a\ private\ area\ in\ front.$ 

The property is currently in income, leased by a renowned commercial activity which guarantees an excellent monthly income and for a fairly long future.

These characteristics make this real estate proposal an operation of the highest level for those looking for an investment.