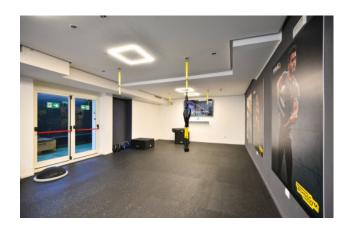

## Commercial Property for sale in Bari San Pasquale Alta € 275.000 Ref. CBI094-986-63436

218 sq.m. | Bathrooms: 2 | Rooms: 3

PUGLIA - BARI - SAN PASQUALE ALTA - VIA AMENDOLA

In Bari and precisely in via Amendola, a busy road, in a higher position than street level and extremely visible, we offer for sale an excellent commercial space spread over three levels.

 $Finely\ renovated,\ with\ systems\ equipped\ with\ a\ certificate\ of\ conformity,\ large\ size,\ with\ parking\ in\ a\ private\ area\ in\ front.$ 

The property is currently in income, leased by a renowned commercial activity which guarantees an excellent monthly income and for a fairly long future.

These characteristics make this real estate proposal an operation of the highest level for those looking for an investment.