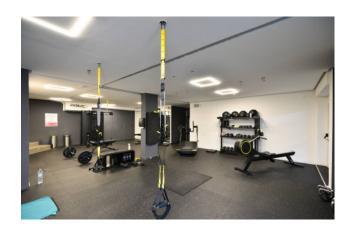

## Commercial Property for sale in Bari San Pasquale Alta € 275.000 Ref. CBI094-986-63436

218 sq.m. | Bathrooms: 2 | Rooms: 3

PUGLIA - BARI - SAN PASQUALE ALTA - VIA AMENDOLA

In Bari and precisely in via Amendola, a busy road, in a higher position than street level and extremely visible, we offer for sale an excellent commercial space spread over three levels.

 $Finely\ renovated,\ with\ systems\ equipped\ with\ a\ certificate\ of\ conformity,\ large\ size,\ with\ parking\ in\ a\ private\ area\ in\ front.$ 

The property is currently in income, leased by a renowned commercial activity which guarantees an excellent monthly income and for a fairly long future.

These characteristics make this real estate proposal an operation of the highest level for those looking for an investment.