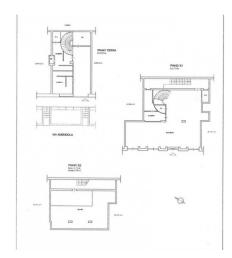

## Commercial Property for sale in Bari San Pasquale Alta € 275.000 Ref. CBI094-986-63436

218 sq.m. | Bathrooms: 2 | Rooms: 3

PUGLIA - BARI - SAN PASQUALE ALTA - VIA AMENDOLA

In Bari and precisely in via Amendola, a busy road, in a higher position than street level and extremely visible, we offer for sale an excellent commercial space spread over three levels.

## **Features**

| Property ID: CBI094-986-63436  | Contract: Sale             |
|--------------------------------|----------------------------|
| Categoria: Commercial Property | Address: via Amendola, 195 |
| Zip Code: 70126                | Municipality: Bari         |
| Zona: San Pasquale Alta        | Total sqm: 218 sq.m.       |
| Bathrooms: 2                   | Rooms: 3                   |
| Internal condition: Excellent  | Number of shop windows: 1  |
| Independent heating: Heating   | Condominium costs: € 90    |