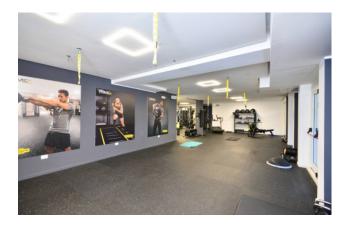

## Commercial Property for sale in Bari San Pasquale Alta € 275.000 Ref. CBI094-986-63436

218 sq.m. | Bathrooms: 2 | Rooms: 3

PUGLIA - BARI - SAN PASQUALE ALTA - VIA AMENDOLA

In Bari and precisely in via Amendola, a busy road, in a higher position than street level and extremely visible, we offer for sale an excellent commercial space spread over three levels.

 $Finely\ renovated,\ with\ systems\ equipped\ with\ a\ certificate\ of\ conformity,\ large\ size,\ with\ parking\ in\ a\ private\ area\ in\ front.$ 

The property is currently in income, leased by a renowned commercial activity which guarantees an excellent monthly income and for a fairly long future.

These characteristics make this real estate proposal an operation of the highest level for those looking for an investment.