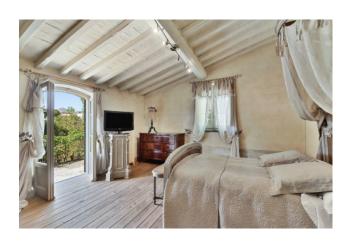

The pietra serena staircase leads to the first floor where we find a large master bedroom with small terrace, en suite bathroom with double marble sinks, wardrobe area and mezzanine to be used according to one's needs which is accessed via an elegant cast iron nut made by skilled local craftsmen; another double bedroom with large terrace overlooking the Apuan Alps, another double bedroom, a bathroom. There is also a functional attic area which is accessed via a cast iron spiral staircase, also handcrafted.