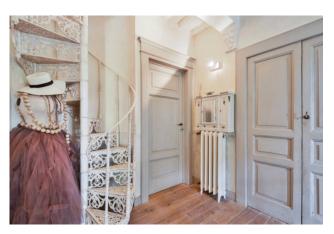

The pietra serena staircase leads to the first floor where we find a large master bedroom with small terrace, en suite bathroom with double marble sinks, wardrobe area and mezzanine to be used according to one's needs which is accessed via an elegant cast iron nut made by skilled local craftsmen; another double bedroom with large terrace overlooking the Apuan Alps, another double bedroom, a bathroom. There is also a functional attic area which is accessed via a cast iron spiral staircase, also handcrafted.