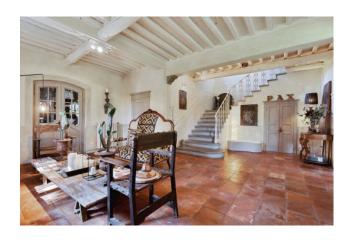

The pietra serena staircase leads to the first floor where we find a large master bedroom with small terrace, en suite bathroom with double marble sinks, wardrobe area and mezzanine to be used according to one's needs which is accessed via an elegant cast iron nut made by skilled local craftsmen; another double bedroom with large terrace overlooking the Apuan Alps, another double bedroom, a bathroom. There is also a functional attic area which is accessed via a cast iron spiral staircase, also handcrafted.