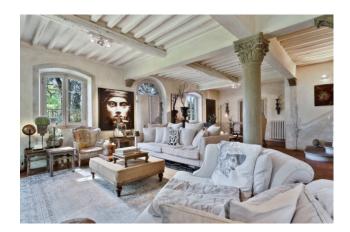

The main building develops as follows:

on the ground floor we find a large entrance hall with sitting area, a large open space area that includes a double living room with two distinct areas, a dining area with a large fireplace and a beautiful custom-made open kitchen with prestigious elements that give it elegance beyond what functionality.