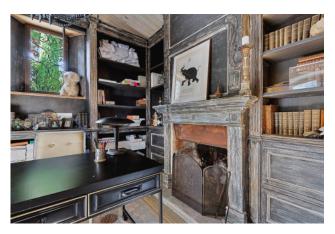

On this floor we also find a charming room with fireplace currently used as a study which can easily become another bedroom, a bathroom with dressing room and a spacious laundry area and pantry next to the kitchen which has an independent access and convenient opening towards the 'external.