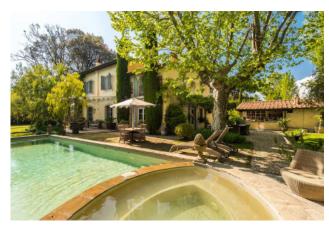

The property consists of a spacious villa on two levels, a well-kept and luxuriant garden, a swimming pool with spaces for relaxation, and an annex with outdoor kitchen, oven, and possible dependence.

The outdoor spaces of the villa include large relaxation areas to enjoy the beauty of the garden and a dining area under the spacious pergola, a swimming pool with double tub with resin-coated hydromassage area, an outdoor kitchen, and an annex of about 60 m2 to be used according to own needs.