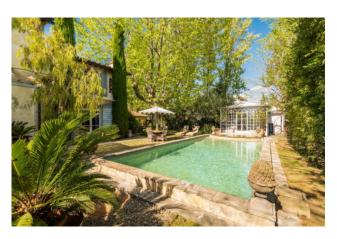

The property consists of a spacious villa on two levels, a well-kept and luxuriant garden, a swimming pool with spaces for relaxation, and an annex with outdoor kitchen, oven, and possible dependence.

The outdoor spaces of the villa include large relaxation areas to enjoy the beauty of the garden and a dining area under the spacious pergola, a swimming pool with double tub with resin-coated hydromassage area, an outdoor kitchen, and an annex of about 60 m2 to be used according to own needs.

The garden is luxuriant and well-kept with centuries-old holm oaks and plants of the Mediterranean scrub that form the perfect outline for this prestigious property.

Ample parking for cars, automatic gate, alarm, air conditioning on the first floor, automatic irrigation, external and internal scenographic lighting.