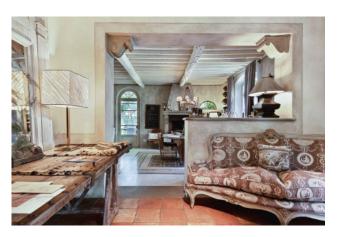

The main building develops as follows:

on the ground floor we find a large entrance hall with sitting area, a large open space area that includes a double living room with two distinct areas, a dining area with a large fireplace and a beautiful custom-made open kitchen with prestigious elements that give it elegance beyond what functionality.

On this floor we also find a charming room with fireplace currently used as a study which can easily become another bedroom, a bathroom with dressing room and a spacious laundry area and pantry next to the kitchen which has an independent access and convenient opening towards the 'external.