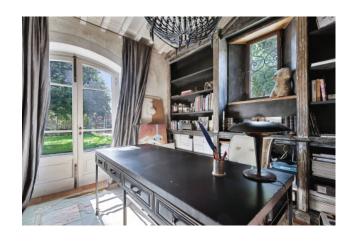

On this floor we also find a charming room with fireplace currently used as a study which can easily become another bedroom, a bathroom with dressing room and a spacious laundry area and pantry next to the kitchen which has an independent access and convenient opening towards the 'external.