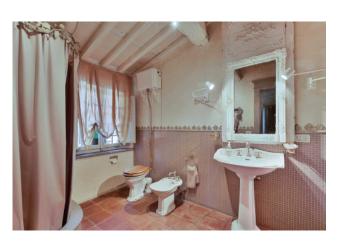

On this floor we also find a charming room with fireplace currently used as a study which can easily become another bedroom, a bathroom with dressing room and a spacious laundry area and pantry next to the kitchen which has an independent access and convenient opening towards the 'external.

The pietra serena staircase leads to the first floor where we find a large master bedroom with small terrace, en suite bathroom with double marble sinks, wardrobe area and mezzanine to be used according to one's needs which is accessed via an elegant cast iron nut made by skilled local craftsmen; another double bedroom with large terrace overlooking the Apuan Alps, another double bedroom, a bathroom. There is also a functional attic area which is accessed via a cast iron spiral staircase, also handcrafted.