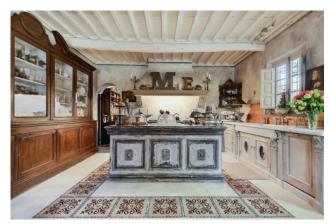

The main building develops as follows:

on the ground floor we find a large entrance hall with sitting area, a large open space area that includes a double living room with two distinct areas, a dining area with a large fireplace and a beautiful custom-made open kitchen with prestigious elements that give it elegance beyond what functionality.

On this floor we also find a charming room with fireplace currently used as a study which can easily become another bedroom, a bathroom with dressing room and a spacious laundry area and pantry next to the kitchen which has an independent access and convenient opening towards the 'external.