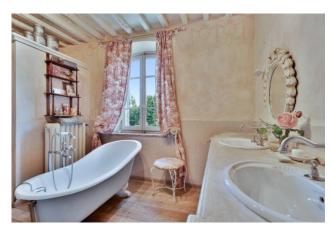

On this floor we also find a charming room with fireplace currently used as a study which can easily become another bedroom, a bathroom with dressing room and a spacious laundry area and pantry next to the kitchen which has an independent access and convenient opening towards the 'external.

The pietra serena staircase leads to the first floor where we find a large master bedroom with small terrace, en suite bathroom with double marble sinks, wardrobe area and mezzanine to be used according to one's needs which is accessed via an elegant cast iron nut made by skilled local craftsmen; another double bedroom with large terrace overlooking the Apuan Alps, another double bedroom, a bathroom. There is also a functional attic area which is accessed via a cast iron spiral staircase, also handcrafted.