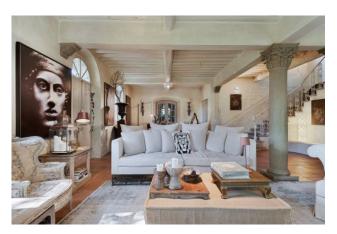

The main building develops as follows:

on the ground floor we find a large entrance hall with sitting area, a large open space area that includes a double living room with two distinct areas, a dining area with a large fireplace and a beautiful custom-made open kitchen with prestigious elements that give it elegance beyond what functionality.

On this floor we also find a charming room with fireplace currently used as a study which can easily become another bedroom, a bathroom with dressing room and a spacious laundry area and pantry next to the kitchen which has an independent access and convenient opening towards the 'external.