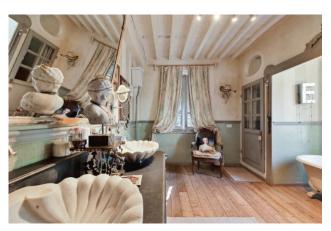

The main building develops as follows:

on the ground floor we find a large entrance hall with sitting area, a large open space area that includes a double living room with two distinct areas, a dining area with a large fireplace and a beautiful custom-made open kitchen with prestigious elements that give it elegance beyond what functionality.

On this floor we also find a charming room with fireplace currently used as a study which can easily become another bedroom, a bathroom with dressing room and a spacious laundry area and pantry next to the kitchen which has an independent access and convenient opening towards the 'external.

The pietra serena staircase leads to the first floor where we find a large master bedroom with small terrace, en suite bathroom with double marble sinks, wardrobe area and mezzanine to be used according to one's needs which is accessed via an elegant cast iron nut made by skilled local craftsmen; another double bedroom with large terrace overlooking the Apuan Alps, another double bedroom, a bathroom. There is also a functional attic area which is accessed via a cast iron spiral staircase, also handcrafted.