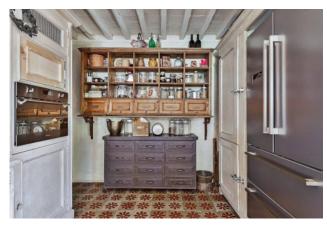

On this floor we also find a charming room with fireplace currently used as a study which can easily become another bedroom, a bathroom with dressing room and a spacious laundry area and pantry next to the kitchen which has an independent access and convenient opening towards the 'external.