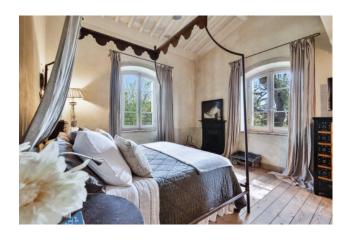

The pietra serena staircase leads to the first floor where we find a large master bedroom with small terrace, en suite bathroom with double marble sinks, wardrobe area and mezzanine to be used according to one's needs which is accessed via an elegant cast iron nut made by skilled local craftsmen; another double bedroom with large terrace overlooking the Apuan Alps, another double bedroom, a bathroom. There is also a functional attic area which is accessed via a cast iron spiral staircase, also handcrafted.