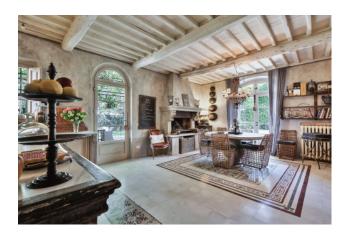

The main building develops as follows:

on the ground floor we find a large entrance hall with sitting area, a large open space area that includes a double living room with two distinct areas, a dining area with a large fireplace and a beautiful custom-made open kitchen with prestigious elements that give it elegance beyond what functionality.

On this floor we also find a charming room with fireplace currently used as a study which can easily become another bedroom, a bathroom with dressing room and a spacious laundry area and pantry next to the kitchen which has an independent access and convenient opening towards the 'external.