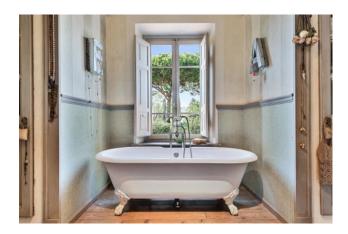

On this floor we also find a charming room with fireplace currently used as a study which can easily become another bedroom, a bathroom with dressing room and a spacious laundry area and pantry next to the kitchen which has an independent access and convenient opening towards the 'external.

The pietra serena staircase leads to the first floor where we find a large master bedroom with small terrace, en suite bathroom with double marble sinks, wardrobe area and mezzanine to be used according to one's needs which is accessed via an elegant cast iron nut made by skilled local craftsmen; another double bedroom with large terrace overlooking the Apuan Alps, another double bedroom, a bathroom. There is also a functional attic area which is accessed via a cast iron spiral staircase, also handcrafted.