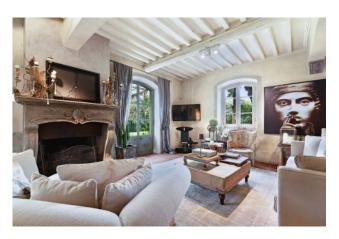

The main building develops as follows:

on the ground floor we find a large entrance hall with sitting area, a large open space area that includes a double living room with two distinct areas, a dining area with a large fireplace and a beautiful custom-made open kitchen with prestigious elements that give it elegance beyond what functionality.

On this floor we also find a charming room with fireplace currently used as a study which can easily become another bedroom, a bathroom with dressing room and a spacious laundry area and pantry next to the kitchen which has an independent access and convenient opening towards the 'external.