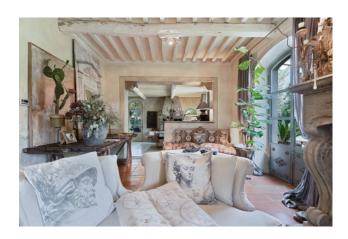

The main building develops as follows:

on the ground floor we find a large entrance hall with sitting area, a large open space area that includes a double living room with two distinct areas, a dining area with a large fireplace and a beautiful custom-made open kitchen with prestigious elements that give it elegance beyond what functionality.

On this floor we also find a charming room with fireplace currently used as a study which can easily become another bedroom, a bathroom with dressing room and a spacious laundry area and pantry next to the kitchen which has an independent access and convenient opening towards the 'external.