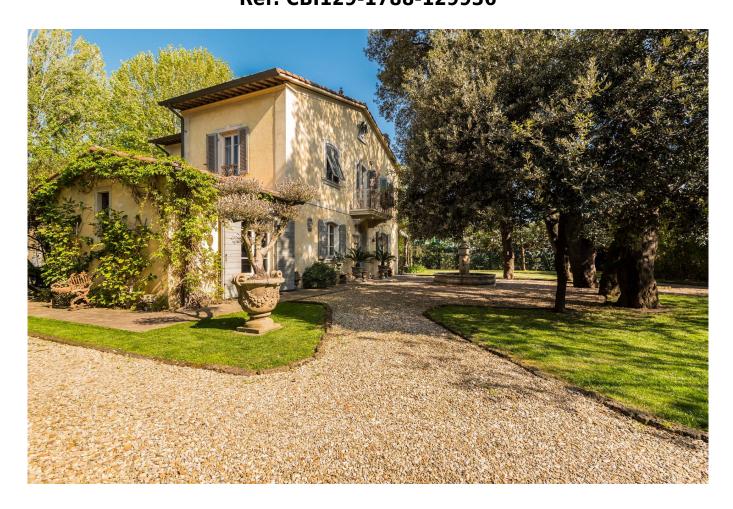

## 406 sq.m. | Bathrooms: 3 | Bedrooms: 4 | Rooms: 14

Villa Eden

Luxurious villa with swimming pool for sale in Versilia, in Lido di Camaiore, set in a well-kept and luxuriant garden just a few minutes from the beaches and the main services.

The property consists of a spacious villa on two levels, a well-kept and luxuriant garden, a swimming pool with spaces for relaxation, and an annex with outdoor kitchen, oven, and possible dependence.

The garden is luxuriant and well-kept with centuries-old holm oaks and plants of the Mediterranean scrub that form the perfect outline for this prestigious property.

Ample parking for cars, automatic gate, alarm, air conditioning on the first floor, automatic irrigation, external and internal scenographic lighting.