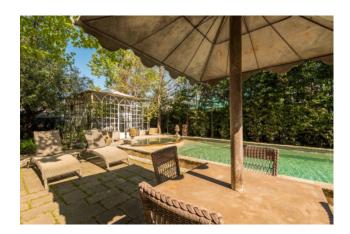

The outdoor spaces of the villa include large relaxation areas to enjoy the beauty of the garden and a dining area under the spacious pergola, a swimming pool with double tub with resin-coated hydromassage area, an outdoor kitchen, and an annex of about 60 m2 to be used according to own needs.

The garden is luxuriant and well-kept with centuries-old holm oaks and plants of the Mediterranean scrub that form the perfect outline for this prestigious property.

Ample parking for cars, automatic gate, alarm, air conditioning on the first floor, automatic irrigation, external and internal scenographic lighting.