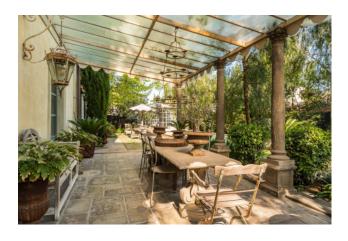

The outdoor spaces of the villa include large relaxation areas to enjoy the beauty of the garden and a dining area under the spacious pergola, a swimming pool with double tub with resin-coated hydromassage area, an outdoor kitchen, and an annex of about 60 m2 to be used according to own needs.

The garden is luxuriant and well-kept with centuries-old holm oaks and plants of the Mediterranean scrub that form the perfect outline for this prestigious property.

Ample parking for cars, automatic gate, alarm, air conditioning on the first floor, automatic irrigation, external and internal scenographic lighting.