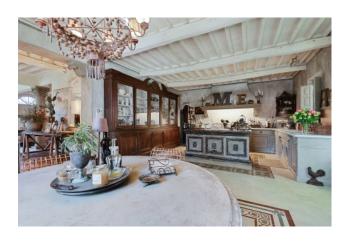

The main building develops as follows:

on the ground floor we find a large entrance hall with sitting area, a large open space area that includes a double living room with two distinct areas, a dining area with a large fireplace and a beautiful custom-made open kitchen with prestigious elements that give it elegance beyond what functionality.

On this floor we also find a charming room with fireplace currently used as a study which can easily become another bedroom, a bathroom with dressing room and a spacious laundry area and pantry next to the kitchen which has an independent access and convenient opening towards the 'external.