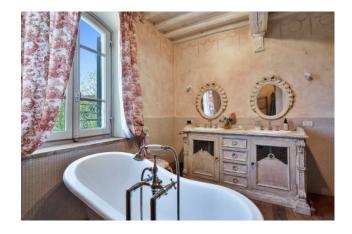

The pietra serena staircase leads to the first floor where we find a large master bedroom with small terrace, en suite bathroom with double marble sinks, wardrobe area and mezzanine to be used according to one's needs which is accessed via an elegant cast iron nut made by skilled local craftsmen; another double bedroom with large terrace overlooking the Apuan Alps, another double bedroom, a bathroom. There is also a functional attic area which is accessed via a cast iron spiral staircase, also handcrafted.