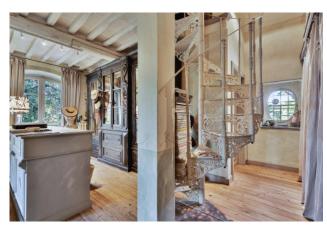

The pietra serena staircase leads to the first floor where we find a large master bedroom with small terrace, en suite bathroom with double marble sinks, wardrobe area and mezzanine to be used according to one's needs which is accessed via an elegant cast iron nut made by skilled local craftsmen; another double bedroom with large terrace overlooking the Apuan Alps, another double bedroom, a bathroom. There is also a functional attic area which is accessed via a cast iron spiral staircase, also handcrafted.