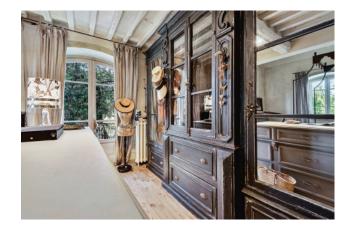

On this floor we also find a charming room with fireplace currently used as a study which can easily become another bedroom, a bathroom with dressing room and a spacious laundry area and pantry next to the kitchen which has an independent access and convenient opening towards the 'external.