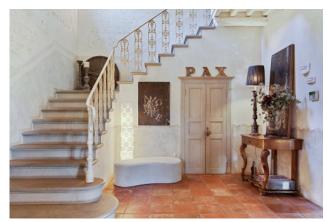

The pietra serena staircase leads to the first floor where we find a large master bedroom with small terrace, en suite bathroom with double marble sinks, wardrobe area and mezzanine to be used according to one's needs which is accessed via an elegant cast iron nut made by skilled local craftsmen; another double bedroom with large terrace overlooking the Apuan Alps, another double bedroom, a bathroom. There is also a functional attic area which is accessed via a cast iron spiral staircase, also handcrafted.