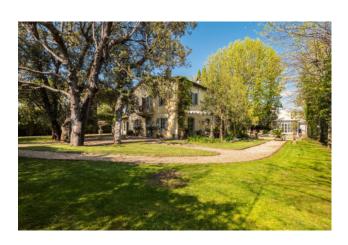

## 406 sq.m. | Bathrooms: 3 | Bedrooms: 4 | Rooms: 14

Villa Eden

Luxurious villa with swimming pool for sale in Versilia, in Lido di Camaiore, set in a well-kept and luxuriant garden just a few minutes from the beaches and the main services.

The main building develops as follows:

on the ground floor we find a large entrance hall with sitting area, a large open space area that includes a double living room with two distinct areas, a dining area with a large fireplace and a beautiful custom-made open kitchen with prestigious elements that give it elegance beyond what functionality.

The garden is luxuriant and well-kept with centuries-old holm oaks and plants of the Mediterranean scrub that form the perfect outline for this prestigious property.

Ample parking for cars, automatic gate, alarm, air conditioning on the first floor, automatic irrigation, external and internal scenographic lighting.