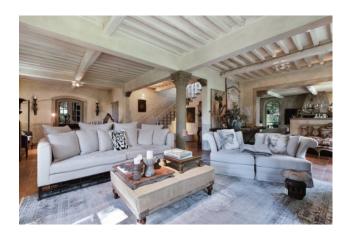

The main building develops as follows:

on the ground floor we find a large entrance hall with sitting area, a large open space area that includes a double living room with two distinct areas, a dining area with a large fireplace and a beautiful custom-made open kitchen with prestigious elements that give it elegance beyond what functionality.

On this floor we also find a charming room with fireplace currently used as a study which can easily become another bedroom, a bathroom with dressing room and a spacious laundry area and pantry next to the kitchen which has an independent access and convenient opening towards the 'external.