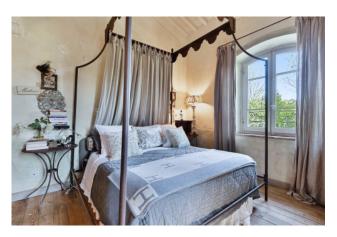

The pietra serena staircase leads to the first floor where we find a large master bedroom with small terrace, en suite bathroom with double marble sinks, wardrobe area and mezzanine to be used according to one's needs which is accessed via an elegant cast iron nut made by skilled local craftsmen; another double bedroom with large terrace overlooking the Apuan Alps, another double bedroom, a bathroom. There is also a functional attic area which is accessed via a cast iron spiral staircase, also handcrafted.