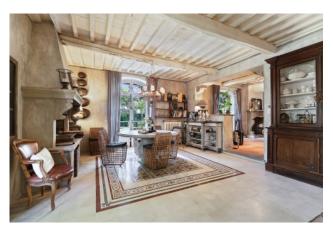

The main building develops as follows:

on the ground floor we find a large entrance hall with sitting area, a large open space area that includes a double living room with two distinct areas, a dining area with a large fireplace and a beautiful custom-made open kitchen with prestigious elements that give it elegance beyond what functionality.

On this floor we also find a charming room with fireplace currently used as a study which can easily become another bedroom, a bathroom with dressing room and a spacious laundry area and pantry next to the kitchen which has an independent access and convenient opening towards the 'external.