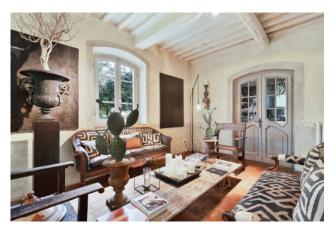

The main building develops as follows:

on the ground floor we find a large entrance hall with sitting area, a large open space area that includes a double living room with two distinct areas, a dining area with a large fireplace and a beautiful custom-made open kitchen with prestigious elements that give it elegance beyond what functionality.

On this floor we also find a charming room with fireplace currently used as a study which can easily become another bedroom, a bathroom with dressing room and a spacious laundry area and pantry next to the kitchen which has an independent access and convenient opening towards the 'external.