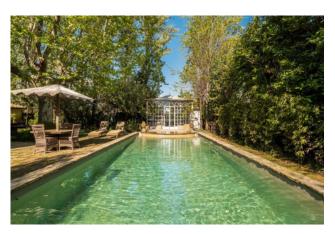

The outdoor spaces of the villa include large relaxation areas to enjoy the beauty of the garden and a dining area under the spacious pergola, a swimming pool with double tub with resin-coated hydromassage area, an outdoor kitchen, and an annex of about 60 m2 to be used according to own needs.

The garden is luxuriant and well-kept with centuries-old holm oaks and plants of the Mediterranean scrub that form the perfect outline for this prestigious property.

Ample parking for cars, automatic gate, alarm, air conditioning on the first floor, automatic irrigation, external and internal scenographic lighting.