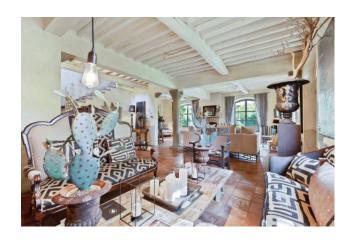

The main building develops as follows:

on the ground floor we find a large entrance hall with sitting area, a large open space area that includes a double living room with two distinct areas, a dining area with a large fireplace and a beautiful custom-made open kitchen with prestigious elements that give it elegance beyond what functionality.

On this floor we also find a charming room with fireplace currently used as a study which can easily become another bedroom, a bathroom with dressing room and a spacious laundry area and pantry next to the kitchen which has an independent access and convenient opening towards the 'external.