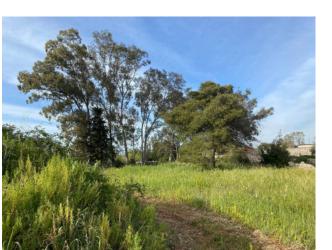

#### SPONGANO - LECCE - SALENTO

Located in Spongano, building of recent construction of 146 sqm with land of about 4000 sqm, now available for sale.

The property, which is currently under construction, has an intended use as agricultural storage; it consists of one level on the ground floor with an entrance from a closed road. The property, completely fenced on all four sides, is very bright and it is currently a large open space, which can be easily divided according to the specific needs.

It is also possible to turn it from warehouse to residential unit, the perfect place for a summer residence.

Spongano is 38 km from the city of Lecce, 6.7 km from the marina of Castro, 42 km from the marina of Gallipoli, 31 km from Otranto and 80 km from Brindisi airport.