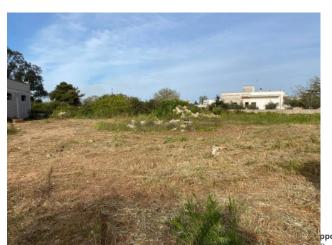

#### SPONGANO - LECCE - SALENTO

Located in Spongano, building of recent construction of 146 sqm with land of about 4000 sqm, now available for sale.

The property, which is currently under construction, has an intended use as agricultural storage; it consists of one level on the ground floor with an entrance from a closed road. The property, completely fenced on all four sides, is very bright and it is currently a large open space, which can be easily divided according to the specific needs.

It is also possible to turn it from warehouse to residential unit, the perfect place for a summer residence.

Spongano is 38 km from the city of Lecce, 6.7 km from the marina of Castro, 42 km from the marina of Gallipoli, 31 km from Otranto and 80 km from Brindisi airport.