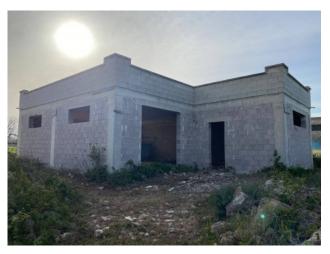

#### SPONGANO - LECCE - SALENTO

Located in Spongano, building of recent construction of 146 sqm with land of about 4000 sqm, now available for sale.

The property, which is currently under construction, has an intended use as agricultural storage; it consists of one level on the ground floor with an entrance from a closed road. The property, completely fenced on all four sides, is very bright and it is currently a large open space, which can be easily divided according to the specific needs.

It is also possible to turn it from warehouse to residential unit, the perfect place for a summer residence.

Spongano is 38 km from the city of Lecce, 6.7 km from the marina of Castro, 42 km from the marina of Gallipoli, 31 km from Otranto and 80 km from Brindisi airport.