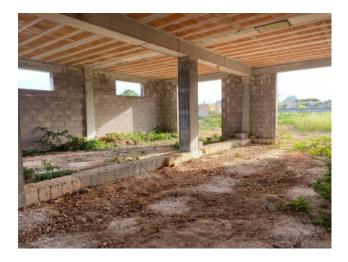

#### SPONGANO - LECCE - SALENTO

Located in Spongano, building of recent construction of 146 sqm with land of about 4000 sqm, now available for sale.

The property, which is currently under construction, has an intended use as agricultural storage; it consists of one level on the ground floor with an entrance from a closed road. The property, completely fenced on all four sides, is very bright and it is currently a large open space, which can be easily divided according to the specific needs.

It is also possible to turn it from warehouse to residential unit, the perfect place for a summer residence.

Spongano is 38 km from the city of Lecce, 6.7 km from the marina of Castro, 42 km from the marina of Gallipoli, 31 km from Otranto and 80 km from Brindisi airport.