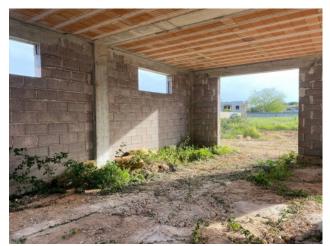

#### SPONGANO - LECCE - SALENTO

Located in Spongano, building of recent construction of 146 sqm with land of about 4000 sqm, now available for sale.

The property, which is currently under construction, has an intended use as agricultural storage; it consists of one level on the ground floor with an entrance from a closed road. The property, completely fenced on all four sides, is very bright and it is currently a large open space, which can be easily divided according to the specific needs.

It is also possible to turn it from warehouse to residential unit, the perfect place for a summer residence.

Spongano is 38 km from the city of Lecce, 6.7 km from the marina of Castro, 42 km from the marina of Gallipoli, 31 km from Otranto and 80 km from Brindisi airport.