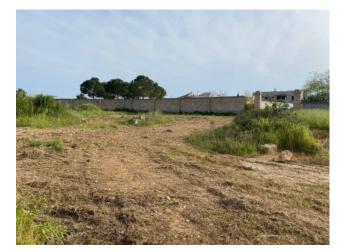

#### SPONGANO - LECCE - SALENTO

Located in Spongano, building of recent construction of 146 sqm with land of about 4000 sqm, now available for sale.

The property, which is currently under construction, has an intended use as agricultural storage; it consists of one level on the ground floor with an entrance from a closed road. The property, completely fenced on all four sides, is very bright and it is currently a large open space, which can be easily divided according to the specific needs.

It is also possible to turn it from warehouse to residential unit, the perfect place for a summer residence.

Spongano is 38 km from the city of Lecce, 6.7 km from the marina of Castro, 42 km from the marina of Gallipoli, 31 km from Otranto and 80 km from Brindisi airport.