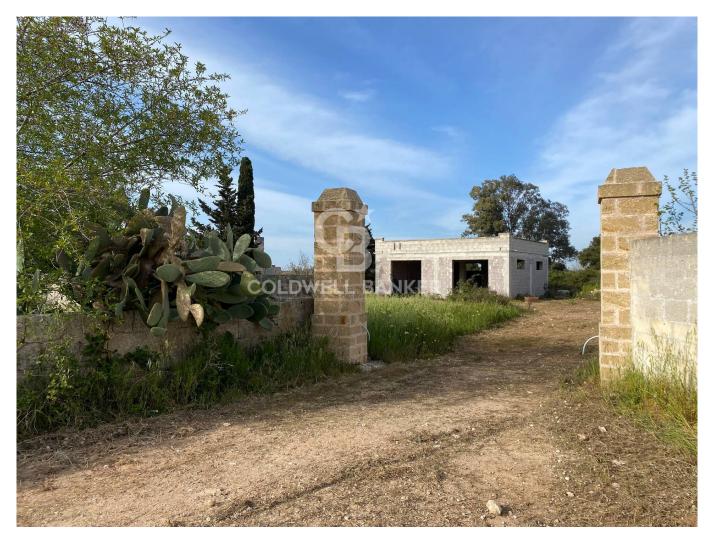

#### SPONGANO - LECCE - SALENTO

Located in Spongano, building of recent construction of 146 sqm with land of about 4000 sqm, now available for sale.

The property, which is currently under construction, has an intended use as agricultural storage; it consists of one level on the ground floor with an entrance from a closed road. The property, completely fenced on all four sides, is very bright and it is currently a large open space, which can be easily divided according to the specific needs.

It is also possible to turn it from warehouse to residential unit, the perfect place for a summer residence.

Spongano is 38 km from the city of Lecce, 6.7 km from the marina of Castro, 42 km from the marina of Gallipoli, 31 km from Otranto and 80 km from Brindisi airport.