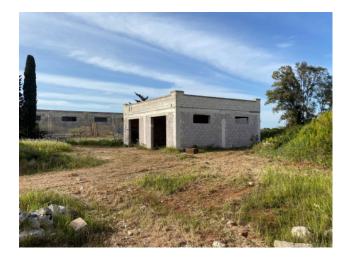

#### SPONGANO - LECCE - SALENTO

Located in Spongano, building of recent construction of 146 sqm with land of about 4000 sqm, now available for sale.

The property, which is currently under construction, has an intended use as agricultural storage; it consists of one level on the ground floor with an entrance from a closed road. The property, completely fenced on all four sides, is very bright and it is currently a large open space, which can be easily divided according to the specific needs.

It is also possible to turn it from warehouse to residential unit, the perfect place for a summer residence.

Spongano is 38 km from the city of Lecce, 6.7 km from the marina of Castro, 42 km from the marina of Gallipoli, 31 km from Otranto and 80 km from Brindisi airport.