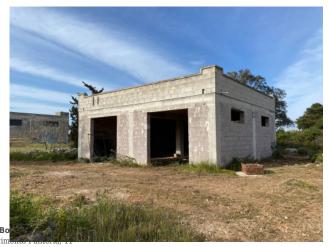

#### SPONGANO - LECCE - SALENTO

Located in Spongano, building of recent construction of 146 sqm with land of about 4000 sqm, now available for sale.

The property, which is currently under construction, has an intended use as agricultural storage; it consists of one level on the ground floor with an entrance from a closed road. The property, completely fenced on all four sides, is very bright and it is currently a large open space, which can be easily divided according to the specific needs.

It is also possible to turn it from warehouse to residential unit, the perfect place for a summer residence.

Spongano is 38 km from the city of Lecce, 6.7 km from the marina of Castro, 42 km from the marina of Gallipoli, 31 km from Otranto and 80 km from Brindisi airport.