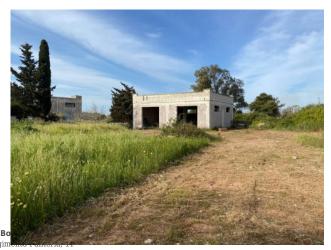

#### SPONGANO - LECCE - SALENTO

Located in Spongano, building of recent construction of 146 sqm with land of about 4000 sqm, now available for sale.

The property, which is currently under construction, has an intended use as agricultural storage; it consists of one level on the ground floor with an entrance from a closed road. The property, completely fenced on all four sides, is very bright and it is currently a large open space, which can be easily divided according to the specific needs.

It is also possible to turn it from warehouse to residential unit, the perfect place for a summer residence.

Spongano is 38 km from the city of Lecce, 6.7 km from the marina of Castro, 42 km from the marina of Gallipoli, 31 km from Otranto and 80 km from Brindisi airport.