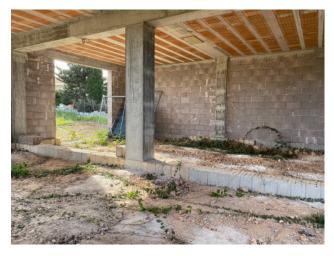

#### SPONGANO - LECCE - SALENTO

Located in Spongano, building of recent construction of 146 sqm with land of about 4000 sqm, now available for sale.

The property, which is currently under construction, has an intended use as agricultural storage; it consists of one level on the ground floor with an entrance from a closed road. The property, completely fenced on all four sides, is very bright and it is currently a large open space, which can be easily divided according to the specific needs.

It is also possible to turn it from warehouse to residential unit, the perfect place for a summer residence.

Spongano is 38 km from the city of Lecce, 6.7 km from the marina of Castro, 42 km from the marina of Gallipoli, 31 km from Otranto and 80 km from Brindisi airport.