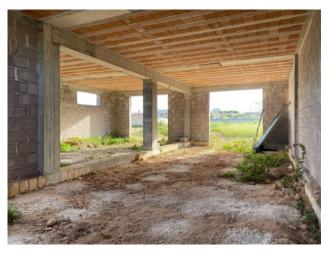

#### SPONGANO - LECCE - SALENTO

Located in Spongano, building of recent construction of 146 sqm with land of about 4000 sqm, now available for sale.

The property, which is currently under construction, has an intended use as agricultural storage; it consists of one level on the ground floor with an entrance from a closed road. The property, completely fenced on all four sides, is very bright and it is currently a large open space, which can be easily divided according to the specific needs.

It is also possible to turn it from warehouse to residential unit, the perfect place for a summer residence.

Spongano is 38 km from the city of Lecce, 6.7 km from the marina of Castro, 42 km from the marina of Gallipoli, 31 km from Otranto and 80 km from Brindisi airport.