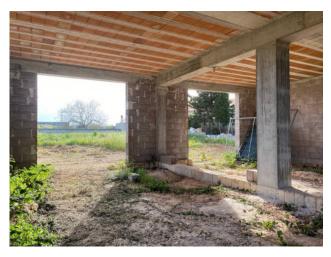

#### SPONGANO - LECCE - SALENTO

Located in Spongano, building of recent construction of 146 sqm with land of about 4000 sqm, now available for sale.

The property, which is currently under construction, has an intended use as agricultural storage; it consists of one level on the ground floor with an entrance from a closed road. The property, completely fenced on all four sides, is very bright and it is currently a large open space, which can be easily divided according to the specific needs.

It is also possible to turn it from warehouse to residential unit, the perfect place for a summer residence.

Spongano is 38 km from the city of Lecce, 6.7 km from the marina of Castro, 42 km from the marina of Gallipoli, 31 km from Otranto and 80 km from Brindisi airport.