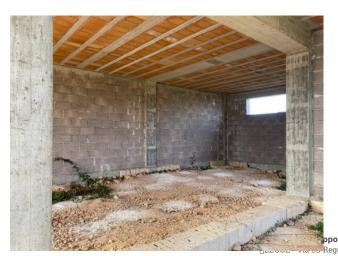

#### SPONGANO - LECCE - SALENTO

Located in Spongano, building of recent construction of 146 sqm with land of about 4000 sqm, now available for sale.

The property, which is currently under construction, has an intended use as agricultural storage; it consists of one level on the ground floor with an entrance from a closed road. The property, completely fenced on all four sides, is very bright and it is currently a large open space, which can be easily divided according to the specific needs.

It is also possible to turn it from warehouse to residential unit, the perfect place for a summer residence.

Spongano is 38 km from the city of Lecce, 6.7 km from the marina of Castro, 42 km from the marina of Gallipoli, 31 km from Otranto and 80 km from Brindisi airport.