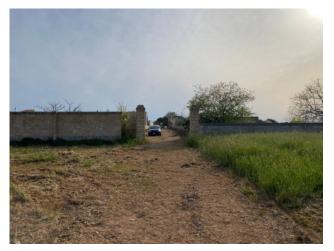

#### SPONGANO - LECCE - SALENTO

Located in Spongano, building of recent construction of 146 sqm with land of about 4000 sqm, now available for sale.

The property, which is currently under construction, has an intended use as agricultural storage; it consists of one level on the ground floor with an entrance from a closed road. The property, completely fenced on all four sides, is very bright and it is currently a large open space, which can be easily divided according to the specific needs.

It is also possible to turn it from warehouse to residential unit, the perfect place for a summer residence.

Spongano is 38 km from the city of Lecce, 6.7 km from the marina of Castro, 42 km from the marina of Gallipoli, 31 km from Otranto and 80 km from Brindisi airport.