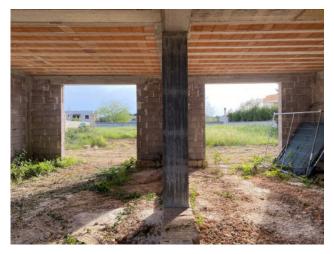

#### SPONGANO - LECCE - SALENTO

Located in Spongano, building of recent construction of 146 sqm with land of about 4000 sqm, now available for sale.

The property, which is currently under construction, has an intended use as agricultural storage; it consists of one level on the ground floor with an entrance from a closed road. The property, completely fenced on all four sides, is very bright and it is currently a large open space, which can be easily divided according to the specific needs.

It is also possible to turn it from warehouse to residential unit, the perfect place for a summer residence.

Spongano is 38 km from the city of Lecce, 6.7 km from the marina of Castro, 42 km from the marina of Gallipoli, 31 km from Otranto and 80 km from Brindisi airport.