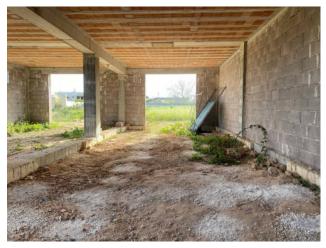

#### SPONGANO - LECCE - SALENTO

Located in Spongano, building of recent construction of 146 sqm with land of about 4000 sqm, now available for sale.

The property, which is currently under construction, has an intended use as agricultural storage; it consists of one level on the ground floor with an entrance from a closed road. The property, completely fenced on all four sides, is very bright and it is currently a large open space, which can be easily divided according to the specific needs.

It is also possible to turn it from warehouse to residential unit, the perfect place for a summer residence.

Spongano is 38 km from the city of Lecce, 6.7 km from the marina of Castro, 42 km from the marina of Gallipoli, 31 km from Otranto and 80 km from Brindisi airport.