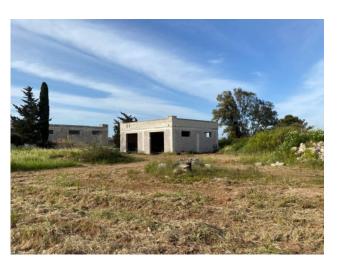

#### SPONGANO - LECCE - SALENTO

Located in Spongano, building of recent construction of 146 sqm with land of about 4000 sqm, now available for sale.

The property, which is currently under construction, has an intended use as agricultural storage; it consists of one level on the ground floor with an entrance from a closed road. The property, completely fenced on all four sides, is very bright and it is currently a large open space, which can be easily divided according to the specific needs.

It is also possible to turn it from warehouse to residential unit, the perfect place for a summer residence.

Spongano is 38 km from the city of Lecce, 6.7 km from the marina of Castro, 42 km from the marina of Gallipoli, 31 km from Otranto and 80 km from Brindisi airport.