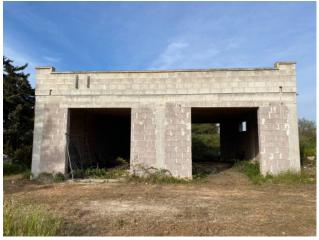

#### SPONGANO - LECCE - SALENTO

Located in Spongano, building of recent construction of 146 sqm with land of about 4000 sqm, now available for sale.

The property, which is currently under construction, has an intended use as agricultural storage; it consists of one level on the ground floor with an entrance from a closed road. The property, completely fenced on all four sides, is very bright and it is currently a large open space, which can be easily divided according to the specific needs.

It is also possible to turn it from warehouse to residential unit, the perfect place for a summer residence.

Spongano is 38 km from the city of Lecce, 6.7 km from the marina of Castro, 42 km from the marina of Gallipoli, 31 km from Otranto and 80 km from Brindisi airport.