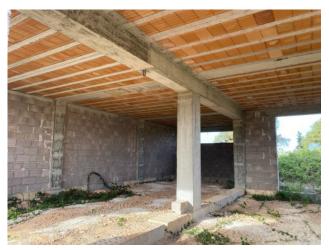

#### SPONGANO - LECCE - SALENTO

Located in Spongano, building of recent construction of 146 sqm with land of about 4000 sqm, now available for sale.

The property, which is currently under construction, has an intended use as agricultural storage; it consists of one level on the ground floor with an entrance from a closed road. The property, completely fenced on all four sides, is very bright and it is currently a large open space, which can be easily divided according to the specific needs.

It is also possible to turn it from warehouse to residential unit, the perfect place for a summer residence.

Spongano is 38 km from the city of Lecce, 6.7 km from the marina of Castro, 42 km from the marina of Gallipoli, 31 km from Otranto and 80 km from Brindisi airport.