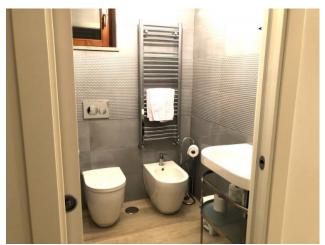

The ground floor consists of both a living area and a sleeping area: entering through the entrance door we are welcomed by a large and bright living room, a kitchen with double sliding door and a storage room/pantry; in the sleeping area, however, we find a double bedroom, with French window and private bathroom, and a guest bathroom.