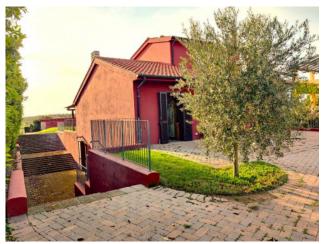

IMMOBILIARE NET/RE

Detached villa with private pool in the Torre di Maremma residential complex.

The detached house is spread over three levels for a total commercial area of 300 m2, with 1500 m2 of private garden, a swimming pool of around 100 m2 and private outdoor parking.

The ground floor consists of both a living area and a sleeping area: entering through the entrance door we are welcomed by a large and bright living room, a kitchen with double sliding door and a storage room/pantry; in the sleeping area, however, we find a double bedroom, with French window and private bathroom, and a guest bathroom.

From the living room it is possible to access a large pergola, ideal for summer dinners, with a view of the private swimming pool.

The marble staircase leads up to the first floor where we find a large bedroom with private bathroom and a terrace from which you can enjoy a suggestive panoramic view.