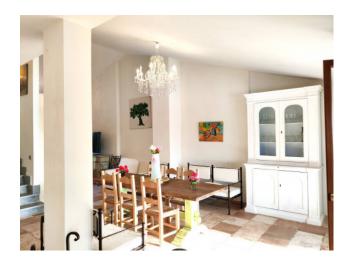

The ground floor consists of both a living area and a sleeping area: entering through the entrance door we are welcomed by a large and bright living room, a kitchen with double sliding door and a storage room/pantry; in the sleeping area, however, we find a double bedroom, with French window and private bathroom, and a guest bathroom.