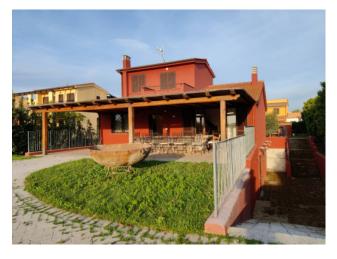

IMMOBILIARE NET/RE

Detached villa with private pool in the Torre di Maremma residential complex.

The detached house is spread over three levels for a total commercial area of 300 m2, with 1500 m2 of private garden, a swimming pool of around 100 m2 and private outdoor parking.

From the living room it is possible to access a large pergola, ideal for summer dinners, with a view of the private swimming pool.

The marble staircase leads up to the first floor where we find a large bedroom with private bathroom and a terrace from which you can enjoy a suggestive panoramic view.

external garden through a French door.

The whole villa is surrounded by a well-kept and spacious garden. In particular, a barbecue area has been created on the back for summer barbecues in company, with an oven, barbecue, sink, a shelf and various accessory spaces. On the other hand, on the front of the villa, in addition to the imposing swimming pool with diving board, there is a room of about 20 square meters at your service, which can be used as a changing room and an external shower.