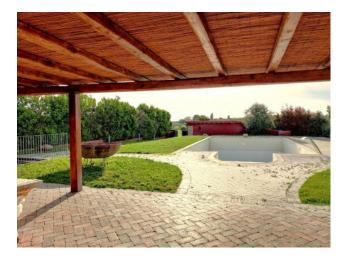

From the living room it is possible to access a large pergola, ideal for summer dinners, with a view of the private swimming pool.

The marble staircase leads up to the first floor where we find a large bedroom with private bathroom and a terrace from which you can enjoy a suggestive panoramic view.

external garden through a French door.

The whole villa is surrounded by a well-kept and spacious garden. In particular, a barbecue area has been created on the back for summer barbecues in company, with an oven, barbecue, sink, a shelf and various accessory spaces. On the other hand, on the front of the villa, in addition to the imposing swimming pool with diving board, there is a room of about 20 square meters at your service, which can be used as a changing room and an external shower.