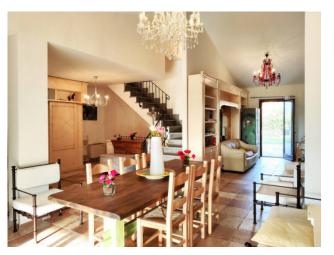

The ground floor consists of both a living area and a sleeping area: entering through the entrance door we are welcomed by a large and bright living room, a kitchen with double sliding door and a storage room/pantry; in the sleeping area, however, we find a double bedroom, with French window and private bathroom, and a guest bathroom.

From the living room it is possible to access a large pergola, ideal for summer dinners, with a view of the private swimming pool.

The marble staircase leads up to the first floor where we find a large bedroom with private bathroom and a terrace from which you can enjoy a suggestive panoramic view.