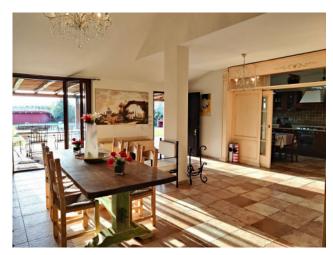

The ground floor consists of both a living area and a sleeping area: entering through the entrance door we are welcomed by a large and bright living room, a kitchen with double sliding door and a storage room/pantry; in the sleeping area, however, we find a double bedroom, with French window and private bathroom, and a guest bathroom.

From the living room it is possible to access a large pergola, ideal for summer dinners, with a view of the private swimming pool.

The marble staircase leads up to the first floor where we find a large bedroom with private bathroom and a terrace from which you can enjoy a suggestive panoramic view.