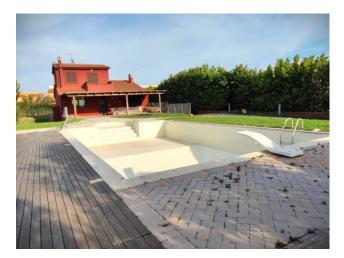

IMMOBILIARE NET/RE

Detached villa with private pool in the Torre di Maremma residential complex.

The detached house is spread over three levels for a total commercial area of 300 m2, with 1500 m2 of private garden, a swimming pool of around 100 m2 and private outdoor parking.

From the living room it is possible to access a large pergola, ideal for summer dinners, with a view of the private swimming pool.

The marble staircase leads up to the first floor where we find a large bedroom with private bathroom and a terrace from which you can enjoy a suggestive panoramic view.

external garden through a French door.

The whole villa is surrounded by a well-kept and spacious garden. In particular, a barbecue area has been created on the back for summer barbecues in company, with an oven, barbecue, sink, a shelf and various accessory spaces. On the other hand, on the front of the villa, in addition to the imposing swimming pool with diving board, there is a room of about 20 square meters at your service, which can be used as a changing room and an external shower.