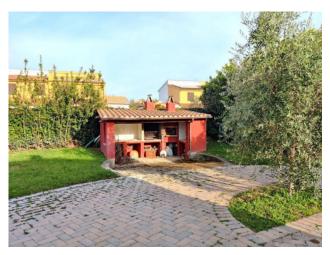

external garden through a French door.

The whole villa is surrounded by a well-kept and spacious garden. In particular, a barbecue area has been created on the back for summer barbecues in company, with an oven, barbecue, sink, a shelf and various accessory spaces. On the other hand, on the front of the villa, in addition to the imposing swimming pool with diving board, there is a room of about 20 square meters at your service, which can be used as a changing room and an external shower.