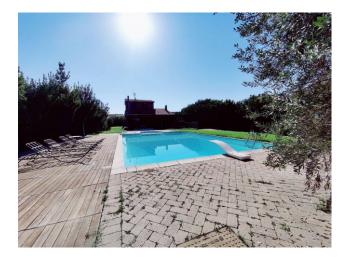

IMMOBILIARE NET/RE

Detached villa with private pool in the Torre di Maremma residential complex.

The detached house is spread over three levels for a total commercial area of 300 m2, with 1500 m2 of private garden, a swimming pool of around 100 m2 and private outdoor parking.

From the living room it is possible to access a large pergola, ideal for summer dinners, with a view of the private swimming pool.

The marble staircase leads up to the first floor where we find a large bedroom with private bathroom and a terrace from which you can enjoy a suggestive panoramic view.

external garden through a French door.

The whole villa is surrounded by a well-kept and spacious garden. In particular, a barbecue area has been created on the back for summer barbecues in company, with an oven, barbecue, sink, a shelf and various accessory spaces. On the other hand, on the front of the villa, in addition to the imposing swimming pool with diving board, there is a room of about 20 square meters at your service, which can be used as a changing room and an external shower.