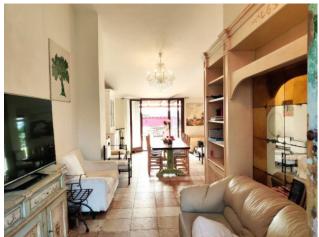

The ground floor consists of both a living area and a sleeping area: entering through the entrance door we are welcomed by a large and bright living room, a kitchen with double sliding door and a storage room/pantry; in the sleeping area, however, we find a double bedroom, with French window and private bathroom, and a guest bathroom.