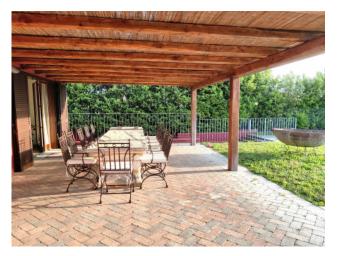

From the living room it is possible to access a large pergola, ideal for summer dinners, with a view of the private swimming pool.

The marble staircase leads up to the first floor where we find a large bedroom with private bathroom and a terrace from which you can enjoy a suggestive panoramic view.