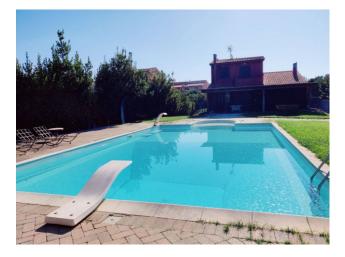

IMMOBILIARE NET/RE

Detached villa with private pool in the Torre di Maremma residential complex.

The detached house is spread over three levels for a total commercial area of 300 m2, with 1500 m2 of private garden, a swimming pool of around 100 m2 and private outdoor parking.

From the living room it is possible to access a large pergola, ideal for summer dinners, with a view of the private swimming pool.

The marble staircase leads up to the first floor where we find a large bedroom with private bathroom and a terrace from which you can enjoy a suggestive panoramic view.

external garden through a French door.

The whole villa is surrounded by a well-kept and spacious garden. In particular, a barbecue area has been created on the back for summer barbecues in company, with an oven, barbecue, sink, a shelf and various accessory spaces. On the other hand, on the front of the villa, in addition to the imposing swimming pool with diving board, there is a room of about 20 square meters at your service, which can be used as a changing room and an external shower.