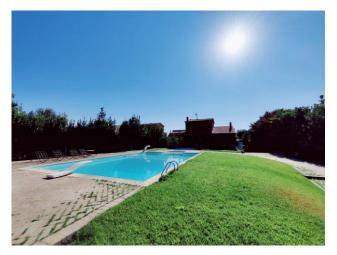

IMMOBILIARE NET/RE

Detached villa with private pool in the Torre di Maremma residential complex.

The detached house is spread over three levels for a total commercial area of 300 m2, with 1500 m2 of private garden, a swimming pool of around 100 m2 and private outdoor parking.

From the living room it is possible to access a large pergola, ideal for summer dinners, with a view of the private swimming pool.

The marble staircase leads up to the first floor where we find a large bedroom with private bathroom and a terrace from which you can enjoy a suggestive panoramic view.

external garden through a French door.

The whole villa is surrounded by a well-kept and spacious garden. In particular, a barbecue area has been created on the back for summer barbecues in company, with an oven, barbecue, sink, a shelf and various accessory spaces. On the other hand, on the front of the villa, in addition to the imposing swimming pool with diving board, there is a room of about 20 square meters at your service, which can be used as a changing room and an external shower.