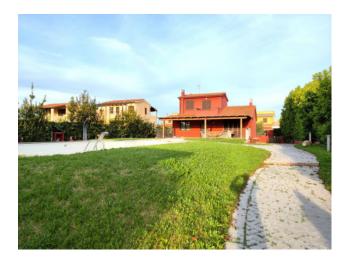

IMMOBILIARE NET/RE

Detached villa with private pool in the Torre di Maremma residential complex.

The detached house is spread over three levels for a total commercial area of 300 m2, with 1500 m2 of private garden, a swimming pool of around 100 m2 and private outdoor parking.

external garden through a French door.

The whole villa is surrounded by a well-kept and spacious garden. In particular, a barbecue area has been created on the back for summer barbecues in company, with an oven, barbecue, sink, a shelf and various accessory spaces. On the other hand, on the front of the villa, in addition to the imposing swimming pool with diving board, there is a room of about 20 square meters at your service, which can be used as a changing room and an external shower.