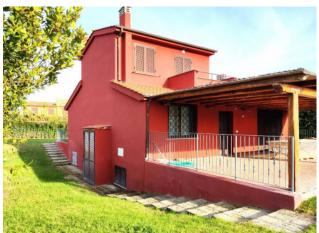

From the living room it is possible to access a large pergola, ideal for summer dinners, with a view of the private swimming pool.

The marble staircase leads up to the first floor where we find a large bedroom with private bathroom and a terrace from which you can enjoy a suggestive panoramic view.

external garden through a French door.

The whole villa is surrounded by a well-kept and spacious garden. In particular, a barbecue area has been created on the back for summer barbecues in company, with an oven, barbecue, sink, a shelf and various accessory spaces. On the other hand, on the front of the villa, in addition to the imposing swimming pool with diving board, there is a room of about 20 square meters at your service, which can be used as a changing room and an external shower.