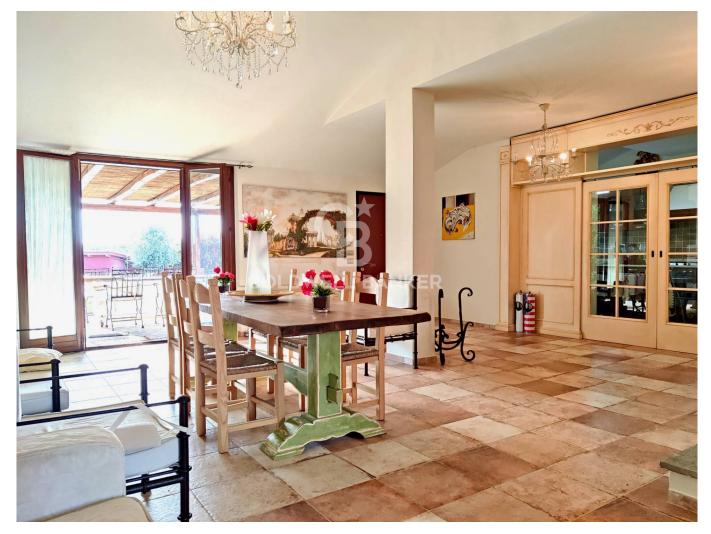

The ground floor consists of both a living area and a sleeping area: entering through the entrance door we are welcomed by a large and bright living room, a kitchen with double sliding door and a storage room/pantry; in the sleeping area, however, we find a double bedroom, with French window and private bathroom, and a guest bathroom.

From the living room it is possible to access a large pergola, ideal for summer dinners, with a view of the private swimming pool.

The marble staircase leads up to the first floor where we find a large bedroom with private bathroom and a terrace from which you can enjoy a suggestive panoramic view.