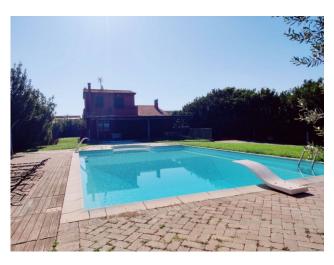

IMMOBILIARE NET/RE

Detached villa with private pool in the Torre di Maremma residential complex.

The detached house is spread over three levels for a total commercial area of 300 m2, with 1500 m2 of private garden, a swimming pool of around 100 m2 and private outdoor parking.

external garden through a French door.

The whole villa is surrounded by a well-kept and spacious garden. In particular, a barbecue area has been created on the back for summer barbecues in company, with an oven, barbecue, sink, a shelf and various accessory spaces. On the other hand, on the front of the villa, in addition to the imposing swimming pool with diving board, there is a room of about 20 square meters at your service, which can be used as a changing room and an external shower.