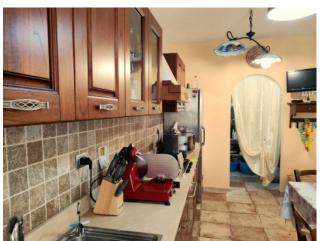

The ground floor consists of both a living area and a sleeping area: entering through the entrance door we are welcomed by a large and bright living room, a kitchen with double sliding door and a storage room/pantry; in the sleeping area, however, we find a double bedroom, with French window and private bathroom, and a guest bathroom.