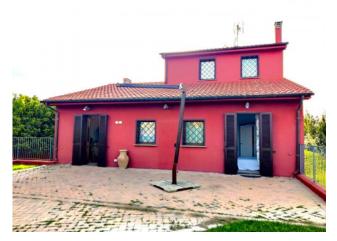

IMMOBILIARE NET/RE

Detached villa with private pool in the Torre di Maremma residential complex.

The detached house is spread over three levels for a total commercial area of 300 m2, with 1500 m2 of private garden, a swimming pool of around 100 m2 and private outdoor parking.

The ground floor consists of both a living area and a sleeping area: entering through the entrance door we are welcomed by a large and bright living room, a kitchen with double sliding door and a storage room/pantry; in the sleeping area, however, we find a double bedroom, with French window and private bathroom, and a guest bathroom.