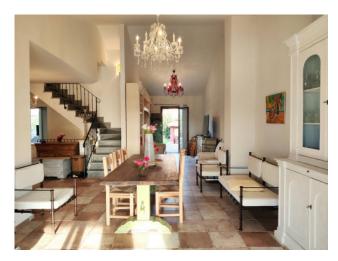

The ground floor consists of both a living area and a sleeping area: entering through the entrance door we are welcomed by a large and bright living room, a kitchen with double sliding door and a storage room/pantry; in the sleeping area, however, we find a double bedroom, with French window and private bathroom, and a guest bathroom.

From the living room it is possible to access a large pergola, ideal for summer dinners, with a view of the private swimming pool.

The marble staircase leads up to the first floor where we find a large bedroom with private bathroom and a terrace from which you can enjoy a suggestive panoramic view.