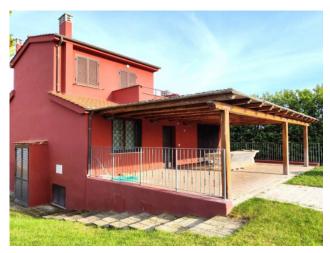

IMMOBILIARE NET/RE

Detached villa with private pool in the Torre di Maremma residential complex.

The detached house is spread over three levels for a total commercial area of 300 m2, with 1500 m2 of private garden, a swimming pool of around 100 m2 and private outdoor parking.

From the living room it is possible to access a large pergola, ideal for summer dinners, with a view of the private swimming pool.

The marble staircase leads up to the first floor where we find a large bedroom with private bathroom and a terrace from which you can enjoy a suggestive panoramic view.