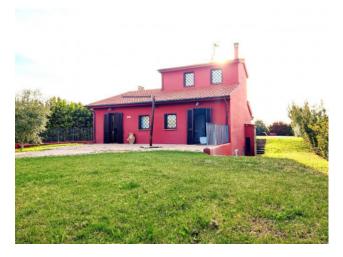

IMMOBILIARE NET/RE

Detached villa with private pool in the Torre di Maremma residential complex.

The detached house is spread over three levels for a total commercial area of 300 m2, with 1500 m2 of private garden, a swimming pool of around 100 m2 and private outdoor parking.

external garden through a French door.

The whole villa is surrounded by a well-kept and spacious garden. In particular, a barbecue area has been created on the back for summer barbecues in company, with an oven, barbecue, sink, a shelf and various accessory spaces. On the other hand, on the front of the villa, in addition to the imposing swimming pool with diving board, there is a room of about 20 square meters at your service, which can be used as a changing room and an external shower.