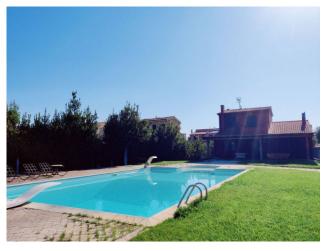

IMMOBILIARE NET/RE

Detached villa with private pool in the Torre di Maremma residential complex.

The detached house is spread over three levels for a total commercial area of 300 m2, with 1500 m2 of private garden, a swimming pool of around 100 m2 and private outdoor parking.

From the living room it is possible to access a large pergola, ideal for summer dinners, with a view of the private swimming pool.

The marble staircase leads up to the first floor where we find a large bedroom with private bathroom and a terrace from which you can enjoy a suggestive panoramic view.

external garden through a French door.

The whole villa is surrounded by a well-kept and spacious garden. In particular, a barbecue area has been created on the back for summer barbecues in company, with an oven, barbecue, sink, a shelf and various accessory spaces. On the other hand, on the front of the villa, in addition to the imposing swimming pool with diving board, there is a room of about 20 square meters at your service, which can be used as a changing room and an external shower.