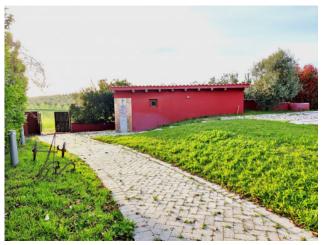

external garden through a French door.

The whole villa is surrounded by a well-kept and spacious garden. In particular, a barbecue area has been created on the back for summer barbecues in company, with an oven, barbecue, sink, a shelf and various accessory spaces. On the other hand, on the front of the villa, in addition to the imposing swimming pool with diving board, there is a room of about 20 square meters at your service, which can be used as a changing room and an external shower.