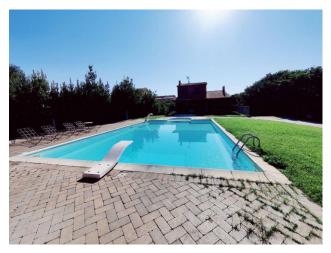

IMMOBILIARE NET/RE

Detached villa with private pool in the Torre di Maremma residential complex.

The detached house is spread over three levels for a total commercial area of 300 m2, with 1500 m2 of private garden, a swimming pool of around 100 m2 and private outdoor parking.

external garden through a French door.

The whole villa is surrounded by a well-kept and spacious garden. In particular, a barbecue area has been created on the back for summer barbecues in company, with an oven, barbecue, sink, a shelf and various accessory spaces. On the other hand, on the front of the villa, in addition to the imposing swimming pool with diving board, there is a room of about 20 square meters at your service, which can be used as a changing room and an external shower.