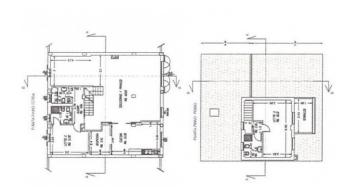

The ground floor consists of both a living area and a sleeping area: entering through the entrance door we are welcomed by a large and bright living room, a kitchen with double sliding door and a storage room/pantry; in the sleeping area, however, we find a double bedroom, with French window and private bathroom, and a guest bathroom.

From the living room it is possible to access a large pergola, ideal for summer dinners, with a view of the private swimming pool.

The marble staircase leads up to the first floor where we find a large bedroom with private bathroom and a terrace from which you can enjoy a suggestive panoramic view.

From the ground floor it is possible to go down to the basement where we are welcomed by a large living room, a bathroom, three double bedrooms each with a private bathroom with shower and a closet. Furthermore, from the living room you can access the