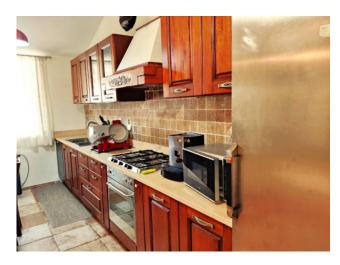

The ground floor consists of both a living area and a sleeping area: entering through the entrance door we are welcomed by a large and bright living room, a kitchen with double sliding door and a storage room/pantry; in the sleeping area, however, we find a double bedroom, with French window and private bathroom, and a guest bathroom.