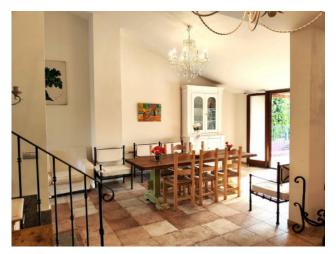

The ground floor consists of both a living area and a sleeping area: entering through the entrance door we are welcomed by a large and bright living room, a kitchen with double sliding door and a storage room/pantry; in the sleeping area, however, we find a double bedroom, with French window and private bathroom, and a guest bathroom.

From the living room it is possible to access a large pergola, ideal for summer dinners, with a view of the private swimming pool.

The marble staircase leads up to the first floor where we find a large bedroom with private bathroom and a terrace from which you can enjoy a suggestive panoramic view.