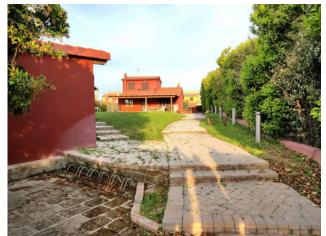

external garden through a French door.

The whole villa is surrounded by a well-kept and spacious garden. In particular, a barbecue area has been created on the back for summer barbecues in company, with an oven, barbecue, sink, a shelf and various accessory spaces. On the other hand, on the front of the villa, in addition to the imposing swimming pool with diving board, there is a room of about 20 square meters at your service, which can be used as a changing room and an external shower.