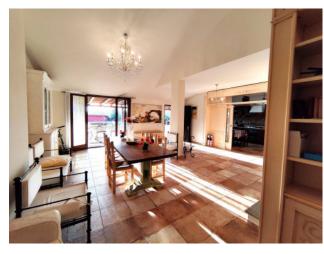

The ground floor consists of both a living area and a sleeping area: entering through the entrance door we are welcomed by a large and bright living room, a kitchen with double sliding door and a storage room/pantry; in the sleeping area, however, we find a double bedroom, with French window and private bathroom, and a guest bathroom.