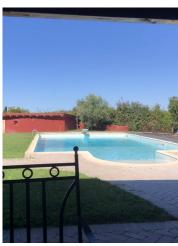

IMMOBILIARE NET/RE

Detached villa with private pool in the Torre di Maremma residential complex.

The detached house is spread over three levels for a total commercial area of 300 m2, with 1500 m2 of private garden, a swimming pool of around 100 m2 and private outdoor parking.

From the living room it is possible to access a large pergola, ideal for summer dinners, with a view of the private swimming pool.

The marble staircase leads up to the first floor where we find a large bedroom with private bathroom and a terrace from which you can enjoy a suggestive panoramic view.

external garden through a French door.

The whole villa is surrounded by a well-kept and spacious garden. In particular, a barbecue area has been created on the back for summer barbecues in company, with an oven, barbecue, sink, a shelf and various accessory spaces. On the other hand, on the front of the villa, in addition to the imposing swimming pool with diving board, there is a room of about 20 square meters at your service, which can be used as a changing room and an external shower.