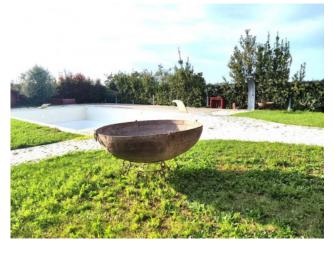

external garden through a French door.

The whole villa is surrounded by a well-kept and spacious garden. In particular, a barbecue area has been created on the back for summer barbecues in company, with an oven, barbecue, sink, a shelf and various accessory spaces. On the other hand, on the front of the villa, in addition to the imposing swimming pool with diving board, there is a room of about 20 square meters at your service, which can be used as a changing room and an external shower.