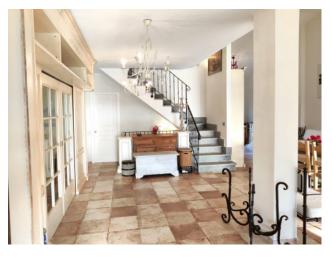

From the living room it is possible to access a large pergola, ideal for summer dinners, with a view of the private swimming pool.

The marble staircase leads up to the first floor where we find a large bedroom with private bathroom and a terrace from which you can enjoy a suggestive panoramic view.

From the ground floor it is possible to go down to the basement where we are welcomed by a large living room, a bathroom, three double bedrooms each with a private bathroom with shower and a closet. Furthermore, from the living room you can access the