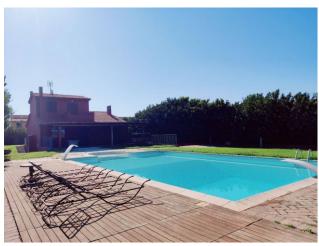

IMMOBILIARE NET/RE

Detached villa with private pool in the Torre di Maremma residential complex.

The detached house is spread over three levels for a total commercial area of 300 m2, with 1500 m2 of private garden, a swimming pool of around 100 m2 and private outdoor parking.

From the living room it is possible to access a large pergola, ideal for summer dinners, with a view of the private swimming pool.

The marble staircase leads up to the first floor where we find a large bedroom with private bathroom and a terrace from which you can enjoy a suggestive panoramic view.

external garden through a French door.

The whole villa is surrounded by a well-kept and spacious garden. In particular, a barbecue area has been created on the back for summer barbecues in company, with an oven, barbecue, sink, a shelf and various accessory spaces. On the other hand, on the front of the villa, in addition to the imposing swimming pool with diving board, there is a room of about 20 square meters at your service, which can be used as a changing room and an external shower.