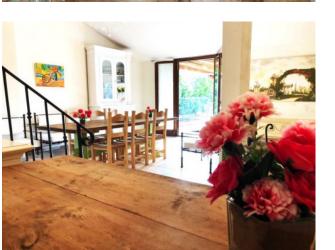

From the living room it is possible to access a large pergola, ideal for summer dinners, with a view of the private swimming pool.

The marble staircase leads up to the first floor where we find a large bedroom with private bathroom and a terrace from which you can enjoy a suggestive panoramic view.