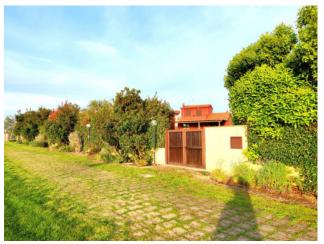

external garden through a French door.

The whole villa is surrounded by a well-kept and spacious garden. In particular, a barbecue area has been created on the back for summer barbecues in company, with an oven, barbecue, sink, a shelf and various accessory spaces. On the other hand, on the front of the villa, in addition to the imposing swimming pool with diving board, there is a room of about 20 square meters at your service, which can be used as a changing room and an external shower.