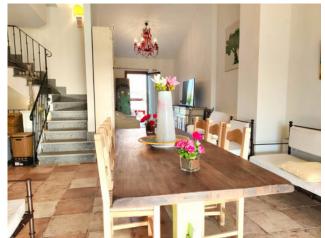

The ground floor consists of both a living area and a sleeping area: entering through the entrance door we are welcomed by a large and bright living room, a kitchen with double sliding door and a storage room/pantry; in the sleeping area, however, we find a double bedroom, with French window and private bathroom, and a guest bathroom.

From the living room it is possible to access a large pergola, ideal for summer dinners, with a view of the private swimming pool.

The marble staircase leads up to the first floor where we find a large bedroom with private bathroom and a terrace from which you can enjoy a suggestive panoramic view.