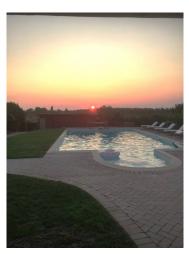

IMMOBILIARE NET/RE

Detached villa with private pool in the Torre di Maremma residential complex.

The detached house is spread over three levels for a total commercial area of 300 m2, with 1500 m2 of private garden, a swimming pool of around 100 m2 and private outdoor parking.

From the living room it is possible to access a large pergola, ideal for summer dinners, with a view of the private swimming pool.

The marble staircase leads up to the first floor where we find a large bedroom with private bathroom and a terrace from which you can enjoy a suggestive panoramic view.

external garden through a French door.

The whole villa is surrounded by a well-kept and spacious garden. In particular, a barbecue area has been created on the back for summer barbecues in company, with an oven, barbecue, sink, a shelf and various accessory spaces. On the other hand, on the front of the villa, in addition to the imposing swimming pool with diving board, there is a room of about 20 square meters at your service, which can be used as a changing room and an external shower.