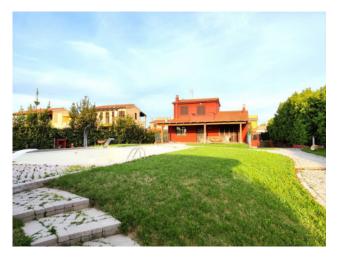

IMMOBILIARE NET/RE

Detached villa with private pool in the Torre di Maremma residential complex.

The detached house is spread over three levels for a total commercial area of 300 m2, with 1500 m2 of private garden, a swimming pool of around 100 m2 and private outdoor parking.

The ground floor consists of both a living area and a sleeping area: entering through the entrance door we are welcomed by a large and bright living room, a kitchen with double sliding door and a storage room/pantry; in the sleeping area, however, we find a double bedroom, with French window and private bathroom, and a guest bathroom.

From the living room it is possible to access a large pergola, ideal for summer dinners, with a view of the private swimming pool.

The marble staircase leads up to the first floor where we find a large bedroom with private bathroom and a terrace from which you can enjoy a suggestive panoramic view.