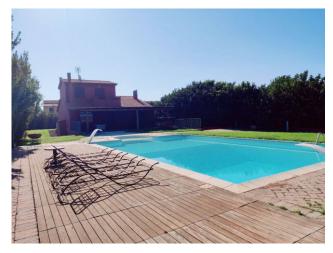

IMMOBILIARE NET/RE

Detached villa with private pool in the Torre di Maremma residential complex.

The detached house is spread over three levels for a total commercial area of 300 m2, with 1500 m2 of private garden, a swimming pool of around 100 m2 and private outdoor parking.

external garden through a French door.

The whole villa is surrounded by a well-kept and spacious garden. In particular, a barbecue area has been created on the back for summer barbecues in company, with an oven, barbecue, sink, a shelf and various accessory spaces. On the other hand, on the front of the villa, in addition to the imposing swimming pool with diving board, there is a room of about 20 square meters at your service, which can be used as a changing room and an external shower.