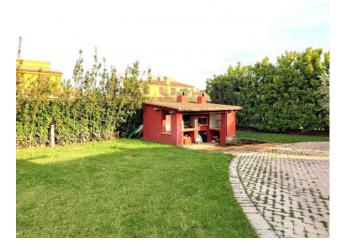

external garden through a French door.

The whole villa is surrounded by a well-kept and spacious garden. In particular, a barbecue area has been created on the back for summer barbecues in company, with an oven, barbecue, sink, a shelf and various accessory spaces. On the other hand, on the front of the villa, in addition to the imposing swimming pool with diving board, there is a room of about 20 square meters at your service, which can be used as a changing room and an external shower.