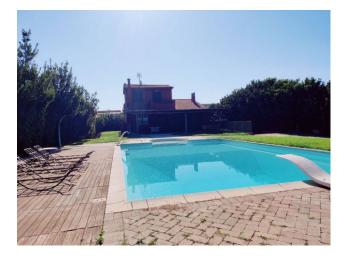

IMMOBILIARE NET/RE

Detached villa with private pool in the Torre di Maremma residential complex.

The detached house is spread over three levels for a total commercial area of 300 m2, with 1500 m2 of private garden, a swimming pool of around 100 m2 and private outdoor parking.

external garden through a French door.

The whole villa is surrounded by a well-kept and spacious garden. In particular, a barbecue area has been created on the back for summer barbecues in company, with an oven, barbecue, sink, a shelf and various accessory spaces. On the other hand, on the front of the villa, in addition to the imposing swimming pool with diving board, there is a room of about 20 square meters at your service, which can be used as a changing room and an external shower.