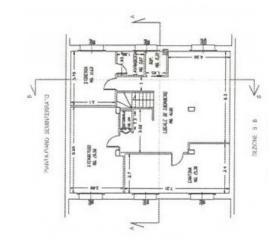

The ground floor consists of both a living area and a sleeping area: entering through the entrance door we are welcomed by a large and bright living room, a kitchen with double sliding door and a storage room/pantry; in the sleeping area, however, we find a double bedroom, with French window and private bathroom, and a guest bathroom.

From the living room it is possible to access a large pergola, ideal for summer dinners, with a view of the private swimming pool.

The marble staircase leads up to the first floor where we find a large bedroom with private bathroom and a terrace from which you can enjoy a suggestive panoramic view.

From the ground floor it is possible to go down to the basement where we are welcomed by a large living room, a bathroom, three double bedrooms each with a private bathroom with shower and a closet. Furthermore, from the living room you can access the

external garden through a French door.

The whole villa is surrounded by a well-kept and spacious garden. In particular, a barbecue area has been created on the back for summer barbecues in company, with an oven, barbecue, sink, a shelf and various accessory spaces. On the other hand, on the front of the villa, in addition to the imposing swimming pool with diving board, there is a room of about 20 square meters at your service, which can be used as a changing room and an external shower.