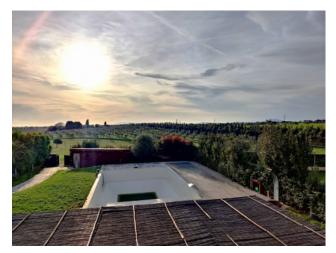

From the living room it is possible to access a large pergola, ideal for summer dinners, with a view of the private swimming pool.

The marble staircase leads up to the first floor where we find a large bedroom with private bathroom and a terrace from which you can enjoy a suggestive panoramic view.

external garden through a French door.

The whole villa is surrounded by a well-kept and spacious garden. In particular, a barbecue area has been created on the back for summer barbecues in company, with an oven, barbecue, sink, a shelf and various accessory spaces. On the other hand, on the front of the villa, in addition to the imposing swimming pool with diving board, there is a room of about 20 square meters at your service, which can be used as a changing room and an external shower.