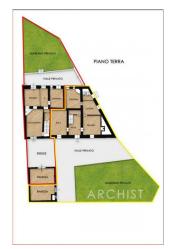

The property consists of two neighboring and independent real estate units which are both developed on two levels:

The first property has on the ground floor a bright living room with fireplace, a spacious kitchen with a characteristic wood-burning oven and a storage room/cellar; on the first floor there are three large bedrooms, a small closet and a bathroom with shower. From the master bedroom, it is also possible to access the attic with a light point, which can be used as a deposit.

The second property has a spacious and bright entrance on the ground floor, hall, large living room with fireplace, kitchen with utility room/basement and a storage room/cellar; on the first floor there are three large bedrooms, a utility room, a bathroom with shower and the attic which can be accessed via a retractable staircase.

The property includes a 40 m2 garage and a 250 m2 garden, which extends both to the front and to the rear of the property, with six

olive trees.

Both houses have independent access and autonomous systems.

Depending on family needs, it is possible to divide the property and a possible division solution can be viewed in the photos. It is also possible to buy only the first of the houses.

Furthermore, given the location, close to the major Tuscan cities of tourist interest, it can be an excellent form of investment for the construction of an accommodation facility.