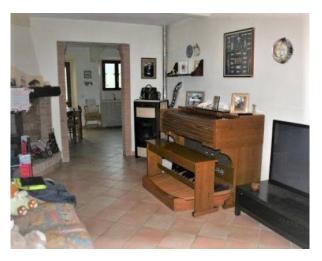

The property consists of two neighboring and independent real estate units which are both developed on two levels:

The first property has on the ground floor a bright living room with fireplace, a spacious kitchen with a characteristic wood-burning oven and a storage room/cellar; on the first floor there are three large bedrooms, a small closet and a bathroom with shower. From the master bedroom, it is also possible to access the attic with a light point, which can be used as a deposit.

The second property has a spacious and bright entrance on the ground floor, hall, large living room with fireplace, kitchen with utility room/basement and a storage room/cellar; on the first floor there are three large bedrooms, a utility room, a bathroom with shower and the attic which can be accessed via a retractable staircase.