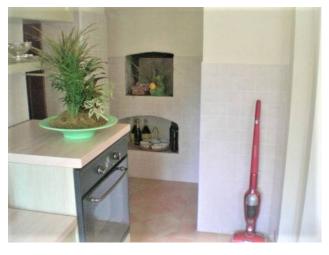

The property consists of two neighboring and independent real estate units which are both developed on two levels:

The first property has on the ground floor a bright living room with fireplace, a spacious kitchen with a characteristic wood-burning oven and a storage room/cellar; on the first floor there are three large bedrooms, a small closet and a bathroom with shower. From the master bedroom, it is also possible to access the attic with a light point, which can be used as a deposit.