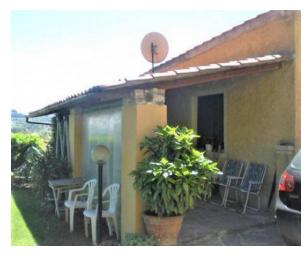

The property includes a 40 m2 garage and a 250 m2 garden, which extends both to the front and to the rear of the property, with six

olive trees.

Both houses have independent access and autonomous systems.

The first building was internally renovated in 2007.

The pride of the property is its panorama, since it is possible to admire the whole plain of Florence and, on clear and clear days, it is possible to see the cathedral of Florence with Giotto's bell tower.