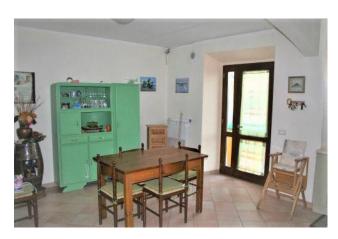

The property consists of two neighboring and independent real estate units which are both developed on two levels:

The first property has on the ground floor a bright living room with fireplace, a spacious kitchen with a characteristic wood-burning oven and a storage room/cellar; on the first floor there are three large bedrooms, a small closet and a bathroom with shower. From the master bedroom, it is also possible to access the attic with a light point, which can be used as a deposit.

The second property has a spacious and bright entrance on the ground floor, hall, large living room with fireplace, kitchen with utility room/basement and a storage room/cellar; on the first floor there are three large bedrooms, a utility room, a bathroom with shower and the attic which can be accessed via a retractable staircase.