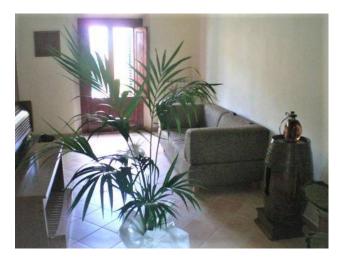

The property consists of two neighboring and independent real estate units which are both developed on two levels:

The first property has on the ground floor a bright living room with fireplace, a spacious kitchen with a characteristic wood-burning oven and a storage room/cellar; on the first floor there are three large bedrooms, a small closet and a bathroom with shower. From the master bedroom, it is also possible to access the attic with a light point, which can be used as a deposit.

The second property has a spacious and bright entrance on the ground floor, hall, large living room with fireplace, kitchen with utility room/basement and a storage room/cellar; on the first floor there are three large bedrooms, a utility room, a bathroom with shower and the attic which can be accessed via a retractable staircase.