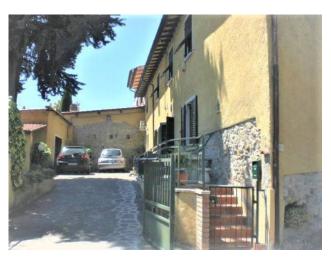

The property consists of two neighboring and independent real estate units which are both developed on two levels:

The first property has on the ground floor a bright living room with fireplace, a spacious kitchen with a characteristic wood-burning oven and a storage room/cellar; on the first floor there are three large bedrooms, a small closet and a bathroom with shower. From the master bedroom, it is also possible to access the attic with a light point, which can be used as a deposit.

The second property has a spacious and bright entrance on the ground floor, hall, large living room with fireplace, kitchen with utility room/basement and a storage room/cellar; on the first floor there are three large bedrooms, a utility room, a bathroom with shower and the attic which can be accessed via a retractable staircase.

The property includes a 40 m2 garage and a 250 m2 garden, which extends both to the front and to the rear of the property, with six

olive trees.

Both houses have independent access and autonomous systems.