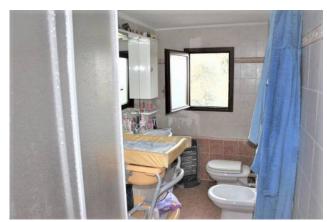

The property consists of two neighboring and independent real estate units which are both developed on two levels:

The first property has on the ground floor a bright living room with fireplace, a spacious kitchen with a characteristic wood-burning oven and a storage room/cellar; on the first floor there are three large bedrooms, a small closet and a bathroom with shower. From the master bedroom, it is also possible to access the attic with a light point, which can be used as a deposit.

The second property has a spacious and bright entrance on the ground floor, hall, large living room with fireplace, kitchen with utility room/basement and a storage room/cellar; on the first floor there are three large bedrooms, a utility room, a bathroom with shower and the attic which can be accessed via a retractable staircase.