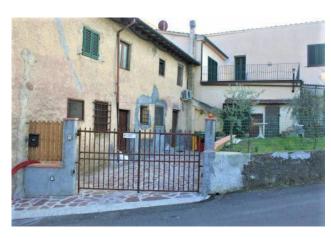

The property consists of two neighboring and independent real estate units which are both developed on two levels:

The first property has on the ground floor a bright living room with fireplace, a spacious kitchen with a characteristic wood-burning oven and a storage room/cellar; on the first floor there are three large bedrooms, a small closet and a bathroom with shower. From the master bedroom, it is also possible to access the attic with a light point, which can be used as a deposit.

The second property has a spacious and bright entrance on the ground floor, hall, large living room with fireplace, kitchen with utility room/basement and a storage room/cellar; on the first floor there are three large bedrooms, a utility room, a bathroom with shower and the attic which can be accessed via a retractable staircase.

The property includes a 40 m2 garage and a 250 m2 garden, which extends both to the front and to the rear of the property, with six

olive trees.

Both houses have independent access and autonomous systems.