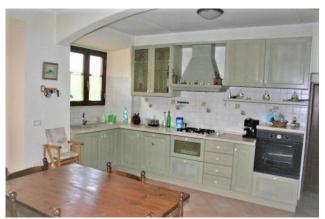

The property consists of two neighboring and independent real estate units which are both developed on two levels:

The first property has on the ground floor a bright living room with fireplace, a spacious kitchen with a characteristic wood-burning oven and a storage room/cellar; on the first floor there are three large bedrooms, a small closet and a bathroom with shower. From the master bedroom, it is also possible to access the attic with a light point, which can be used as a deposit.

The second property has a spacious and bright entrance on the ground floor, hall, large living room with fireplace, kitchen with utility room/basement and a storage room/cellar; on the first floor there are three large bedrooms, a utility room, a bathroom with shower and the attic which can be accessed via a retractable staircase.