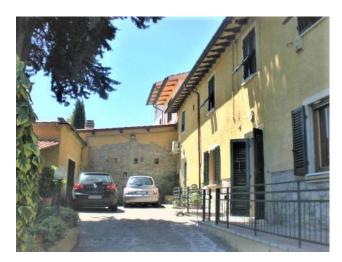

The property consists of two neighboring and independent real estate units which are both developed on two levels:

The first property has on the ground floor a bright living room with fireplace, a spacious kitchen with a characteristic wood-burning oven and a storage room/cellar; on the first floor there are three large bedrooms, a small closet and a bathroom with shower. From the master bedroom, it is also possible to access the attic with a light point, which can be used as a deposit.

The second property has a spacious and bright entrance on the ground floor, hall, large living room with fireplace, kitchen with utility room/basement and a storage room/cellar; on the first floor there are three large bedrooms, a utility room, a bathroom with shower and the attic which can be accessed via a retractable staircase.

The property includes a 40 m2 garage and a 250 m2 garden, which extends both to the front and to the rear of the property, with six

olive trees.

Both houses have independent access and autonomous systems.