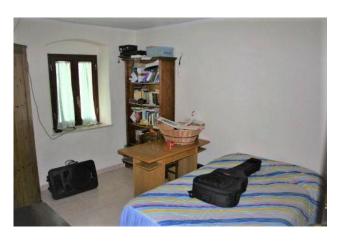

The property consists of two neighboring and independent real estate units which are both developed on two levels:

The first property has on the ground floor a bright living room with fireplace, a spacious kitchen with a characteristic wood-burning oven and a storage room/cellar; on the first floor there are three large bedrooms, a small closet and a bathroom with shower. From the master bedroom, it is also possible to access the attic with a light point, which can be used as a deposit.

The second property has a spacious and bright entrance on the ground floor, hall, large living room with fireplace, kitchen with utility room/basement and a storage room/cellar; on the first floor there are three large bedrooms, a utility room, a bathroom with shower and the attic which can be accessed via a retractable staircase.