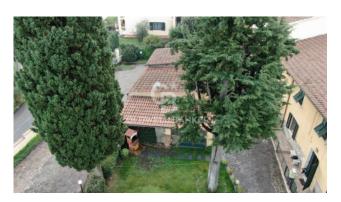

## 440 sq.m. | Bathrooms: 2 | Bedrooms: 6 | Rooms: 14

TUSCANY - FLORENCE/PISTOIA - QUARRATA

TWO-FAMILY VILLA/FARMHOUSE WITH GARDEN ON THE HILL

In the hamlet of Catena di Quarrata, immersed in the green hills overlooking the plains of Prato and Florence, a semi-detached terraced house of 340 m2, with a garage of 41 m2 and a garden of about 250 m2.

The property includes a 40 m2 garage and a 250 m2 garden, which extends both to the front and to the rear of the property, with six

olive trees.

Both houses have independent access and autonomous systems.

The first building was internally renovated in 2007.

The pride of the property is its panorama, since it is possible to admire the whole plain of Florence and, on clear and clear days, it is possible to see the cathedral of Florence with Giotto's bell tower.