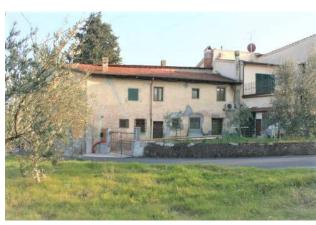

## 440 sq.m. | Bathrooms: 2 | Bedrooms: 6 | Rooms: 14

TUSCANY - FLORENCE/PISTOIA - QUARRATA

TWO-FAMILY VILLA/FARMHOUSE WITH GARDEN ON THE HILL

In the hamlet of Catena di Quarrata, immersed in the green hills overlooking the plains of Prato and Florence, a semi-detached terraced house of 340 m2, with a garage of 41 m2 and a garden of about 250 m2.

The property consists of two neighboring and independent real estate units which are both developed on two levels:

The first property has on the ground floor a bright living room with fireplace, a spacious kitchen with a characteristic wood-burning oven and a storage room/cellar; on the first floor there are three large bedrooms, a small closet and a bathroom with shower. From the master bedroom, it is also possible to access the attic with a light point, which can be used as a deposit.

The second property has a spacious and bright entrance on the ground floor, hall, large living room with fireplace, kitchen with utility room/basement and a storage room/cellar; on the first floor there are three large bedrooms, a utility room, a bathroom with shower and the attic which can be accessed via a retractable staircase.