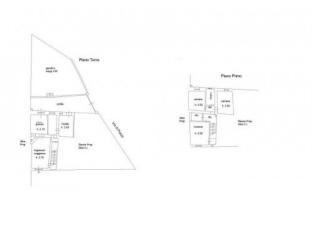

The property consists of two neighboring and independent real estate units which are both developed on two levels:

The first property has on the ground floor a bright living room with fireplace, a spacious kitchen with a characteristic wood-burning oven and a storage room/cellar; on the first floor there are three large bedrooms, a small closet and a bathroom with shower. From the master bedroom, it is also possible to access the attic with a light point, which can be used as a deposit.

The second property has a spacious and bright entrance on the ground floor, hall, large living room with fireplace, kitchen with utility room/basement and a storage room/cellar; on the first floor there are three large bedrooms, a utility room, a bathroom with shower and the attic which can be accessed via a retractable staircase.

Depending on family needs, it is possible to divide the property and a possible division solution can be viewed in the photos. It is also possible to buy only the first of the houses.

Furthermore, given the location, close to the major Tuscan cities of tourist interest, it can be an excellent form of investment for the construction of an accommodation facility.