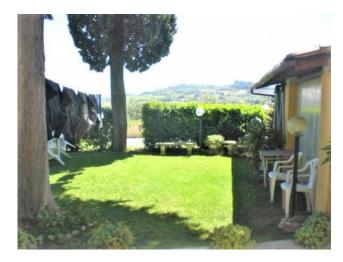

The property includes a 40 m2 garage and a 250 m2 garden, which extends both to the front and to the rear of the property, with six

olive trees.

Both houses have independent access and autonomous systems.

The first building was internally renovated in 2007.

The pride of the property is its panorama, since it is possible to admire the whole plain of Florence and, on clear and clear days, it is possible to see the cathedral of Florence with Giotto's bell tower.