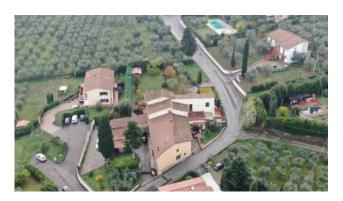

The property includes a 40 m2 garage and a 250 m2 garden, which extends both to the front and to the rear of the property, with six

olive trees.

Both houses have independent access and autonomous systems.

Located in a peaceful and quiet area, it is the ideal solution for those who want to get away from city traffic and immerse themselves in the peace of the Tuscan hills, without giving up the comforts that the location offers. In fact, the property is located close to all the services that the town offers and only 12 km from Pistoia, 10 km from Prato and 25 km from Florence.