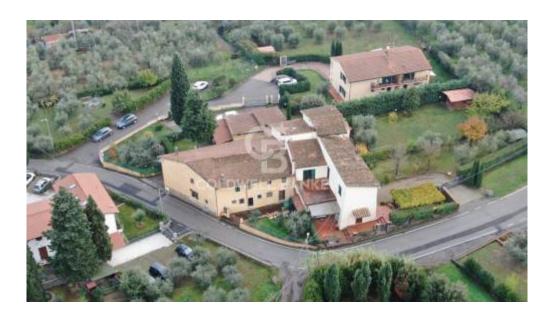

## Semi-detached for sale in Quarrata La Catena € 469.000 Ref. CBI105-1777-165

## 440 sq.m. | Bathrooms: 2 | Bedrooms: 6 | Rooms: 14

TUSCANY - FLORENCE/PISTOIA - QUARRATA

TWO-FAMILY VILLA/FARMHOUSE WITH GARDEN ON THE HILL

In the hamlet of Catena di Quarrata, immersed in the green hills overlooking the plains of Prato and Florence, a semi-detached terraced house of 340 m2, with a garage of 41 m2 and a garden of about 250 m2.

The property includes a 40 m2 garage and a 250 m2 garden, which extends both to the front and to the rear of the property, with six

olive trees.

Both houses have independent access and autonomous systems.

The first building was internally renovated in 2007.

The pride of the property is its panorama, since it is possible to admire the whole plain of Florence and, on clear and clear days, it is possible to see the cathedral of Florence with Giotto's bell tower.