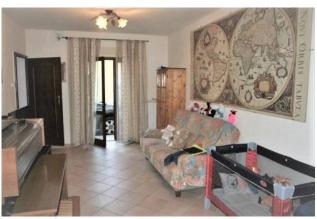

The property consists of two neighboring and independent real estate units which are both developed on two levels:

The first property has on the ground floor a bright living room with fireplace, a spacious kitchen with a characteristic wood-burning oven and a storage room/cellar; on the first floor there are three large bedrooms, a small closet and a bathroom with shower. From the master bedroom, it is also possible to access the attic with a light point, which can be used as a deposit.

The second property has a spacious and bright entrance on the ground floor, hall, large living room with fireplace, kitchen with utility room/basement and a storage room/cellar; on the first floor there are three large bedrooms, a utility room, a bathroom with shower and the attic which can be accessed via a retractable staircase.