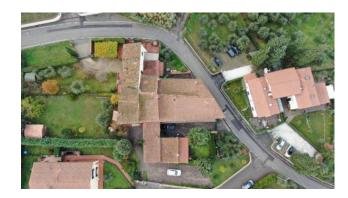

The property consists of two neighboring and independent real estate units which are both developed on two levels:

The first property has on the ground floor a bright living room with fireplace, a spacious kitchen with a characteristic wood-burning oven and a storage room/cellar; on the first floor there are three large bedrooms, a small closet and a bathroom with shower. From the master bedroom, it is also possible to access the attic with a light point, which can be used as a deposit.

The second property has a spacious and bright entrance on the ground floor, hall, large living room with fireplace, kitchen with utility room/basement and a storage room/cellar; on the first floor there are three large bedrooms, a utility room, a bathroom with shower and the attic which can be accessed via a retractable staircase.

Depending on family needs, it is possible to divide the property and a possible division solution can be viewed in the photos. It is also possible to buy only the first of the houses.

Furthermore, given the location, close to the major Tuscan cities of tourist interest, it can be an excellent form of investment for the construction of an accommodation facility.