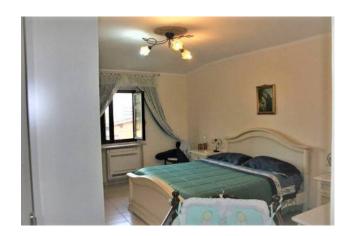

The property consists of two neighboring and independent real estate units which are both developed on two levels:

The first property has on the ground floor a bright living room with fireplace, a spacious kitchen with a characteristic wood-burning oven and a storage room/cellar; on the first floor there are three large bedrooms, a small closet and a bathroom with shower. From the master bedroom, it is also possible to access the attic with a light point, which can be used as a deposit.

The second property has a spacious and bright entrance on the ground floor, hall, large living room with fireplace, kitchen with utility room/basement and a storage room/cellar; on the first floor there are three large bedrooms, a utility room, a bathroom with shower and the attic which can be accessed via a retractable staircase.