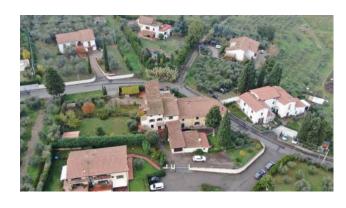

The property includes a 40 m2 garage and a 250 m2 garden, which extends both to the front and to the rear of the property, with six

olive trees.

Both houses have independent access and autonomous systems.

Located in a peaceful and quiet area, it is the ideal solution for those who want to get away from city traffic and immerse themselves in the peace of the Tuscan hills, without giving up the comforts that the location offers. In fact, the property is located close to all the services that the town offers and only 12 km from Pistoia, 10 km from Prato and 25 km from Florence.