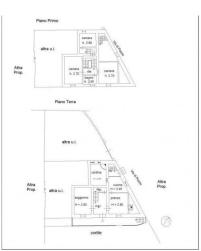

The property consists of two neighboring and independent real estate units which are both developed on two levels:

The first property has on the ground floor a bright living room with fireplace, a spacious kitchen with a characteristic wood-burning oven and a storage room/cellar; on the first floor there are three large bedrooms, a small closet and a bathroom with shower. From the master bedroom, it is also possible to access the attic with a light point, which can be used as a deposit.

The second property has a spacious and bright entrance on the ground floor, hall, large living room with fireplace, kitchen with utility room/basement and a storage room/cellar; on the first floor there are three large bedrooms, a utility room, a bathroom with shower and the attic which can be accessed via a retractable staircase.

Depending on family needs, it is possible to divide the property and a possible division solution can be viewed in the photos. It is also possible to buy only the first of the houses.

Furthermore, given the location, close to the major Tuscan cities of tourist interest, it can be an excellent form of investment for the construction of an accommodation facility.