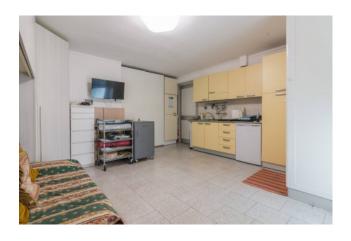

The apartment consists of an entrance onto a large and bright living room with balcony, kitchen with automatic hatch that connects to the garage, two bedrooms and two bathrooms.

The property includes two garages (16 m2 and 22 m2 respectively) communicating with each other and a communal garden.

## **Features**

| Property ID: CBI099-1529-520270 | Contract: Sale               |
|---------------------------------|------------------------------|
| Categoria: Apartment            | Address: Viale Viareggio, 4  |
| Zip Code: 47838                 | Municipality: Riccione       |
| Zona: VILLAGGIO PAPINI          | Total sqm: 85 sq.m.          |
| Bedrooms: 2                     | Bathrooms: 2                 |
| Rooms: 5                        | Internal condition: Good     |
| Bare Ownership: 1               | Floor: 1                     |
| Total floors: 3                 | Independent heating: Heating |
| Lift: Yes                       | Date of construction: 1989   |
| Condominium costs: € 80         | Balconies: Present           |
| Garden: Common                  | Kitchen: Regular Kitchen     |
| Garage: for two cars            |                              |