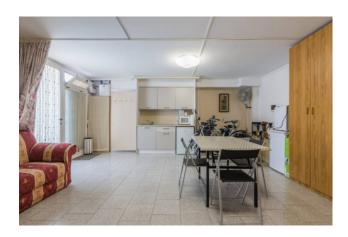

The apartment consists of an entrance onto a large and bright living room with balcony, kitchen with automatic hatch that connects to the garage, two bedrooms and two bathrooms.

The property includes two garages (16 m2 and 22 m2 respectively) communicating with each other and a communal garden.