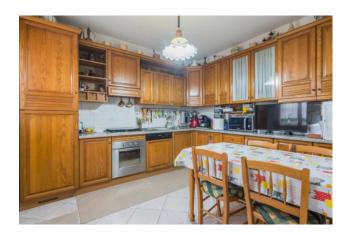

The apartment consists of an entrance onto a large and bright living room with balcony, kitchen with automatic hatch that connects to the garage, two bedrooms and two bathrooms.

The property includes two garages (16 m2 and 22 m2 respectively) communicating with each other and a communal garden.

## **Features**

| Property ID: CBI099-1529-520270 | Contract: Sale               |
|---------------------------------|------------------------------|
| Categoria: Apartment            | Address: Viale Viareggio, 4  |
| Zip Code: 47838                 | Municipality: Riccione       |
| Zona: VILLAGGIO PAPINI          | Total sqm: 85 sq.m.          |
| Bedrooms: 2                     | Bathrooms: 2                 |
| Rooms: 5                        | Internal condition: Good     |
| Bare Ownership: 1               | Floor: 1                     |
| Total floors: 3                 | Independent heating: Heating |
| Lift: Yes                       | Date of construction: 1989   |
| Condominium costs: € 80         | Balconies: Present           |
| Garden: Common                  | Kitchen: Regular Kitchen     |
| Garage: for two cars            |                              |