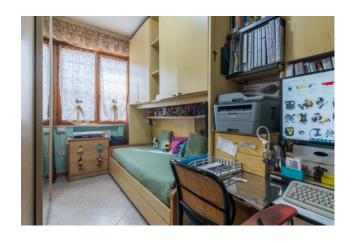

The apartment consists of an entrance onto a large and bright living room with balcony, kitchen with automatic hatch that connects to the garage, two bedrooms and two bathrooms.

The property includes two garages (16 m2 and 22 m2 respectively) communicating with each other and a communal garden.

## **Features**

| Property ID: CBI099-1529-520270 | Contract: Sale               |
|---------------------------------|------------------------------|
| Categoria: Apartment            | Address: Viale Viareggio, 4  |
| Zip Code: 47838                 | Municipality: Riccione       |
| Zona: VILLAGGIO PAPINI          | Total sqm: 85 sq.m.          |
| Bedrooms: 2                     | Bathrooms: 2                 |
| Rooms: 5                        | Internal condition: Good     |
| Bare Ownership: 1               | Floor: 1                     |
| Total floors: 3                 | Independent heating: Heating |
| Lift: Yes                       | Date of construction: 1989   |
| Condominium costs: € 80         | Balconies: Present           |
| Garden: Common                  | Kitchen: Regular Kitchen     |
| Garage: for two cars            |                              |