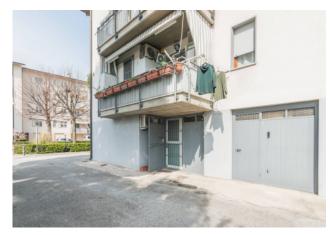

The apartment consists of an entrance onto a large and bright living room with balcony, kitchen with automatic hatch that connects to the garage, two bedrooms and two bathrooms.

The property includes two garages (16 m2 and 22 m2 respectively) communicating with each other and a communal garden.

## **Features**

| Property ID: CBI099-1529-520270 | Contract: Sale               |
|---------------------------------|------------------------------|
| Categoria: Apartment            | Address: Viale Viareggio, 4  |
| Zip Code: 47838                 | Municipality: Riccione       |
| Zona: VILLAGGIO PAPINI          | Total sqm: 85 sq.m.          |
| Bedrooms: 2                     | Bathrooms: 2                 |
| Rooms: 5                        | Internal condition: Good     |
| Bare Ownership: 1               | Floor: 1                     |
| Total floors: 3                 | Independent heating: Heating |
| Lift: Yes                       | Date of construction: 1989   |
| Condominium costs: € 80         | Balconies: Present           |
| Garden: Common                  | Kitchen: Regular Kitchen     |
| Garage: for two cars            |                              |