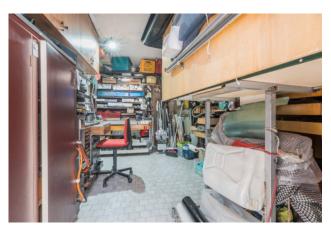

The apartment consists of an entrance onto a large and bright living room with balcony, kitchen with automatic hatch that connects to the garage, two bedrooms and two bathrooms.

The property includes two garages (16 m2 and 22 m2 respectively) communicating with each other and a communal garden.

## **Features**

| Property ID: CBI099-1529-520270 | Contract: Sale               |
|---------------------------------|------------------------------|
| Categoria: Apartment            | Address: Viale Viareggio, 4  |
| Zip Code: 47838                 | Municipality: Riccione       |
| Zona: VILLAGGIO PAPINI          | Total sqm: 85 sq.m.          |
| Bedrooms: 2                     | Bathrooms: 2                 |
| Rooms: 5                        | Internal condition: Good     |
| Bare Ownership: 1               | Floor: 1                     |
| Total floors: 3                 | Independent heating: Heating |
| Lift: Yes                       | Date of construction: 1989   |
| Condominium costs: € 80         | Balconies: Present           |
| Garden: Common                  | Kitchen: Regular Kitchen     |
| Garage: for two cars            |                              |