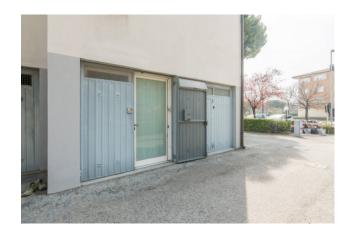

The apartment consists of an entrance onto a large and bright living room with balcony, kitchen with automatic hatch that connects to the garage, two bedrooms and two bathrooms.

The property includes two garages (16 m2 and 22 m2 respectively) communicating with each other and a communal garden.

## **Features**

| Property ID: CBI099-1529-520270 | Contract: Sale               |
|---------------------------------|------------------------------|
| Categoria: Apartment            | Address: Viale Viareggio, 4  |
| Zip Code: 47838                 | Municipality: Riccione       |
| Zona: VILLAGGIO PAPINI          | Total sqm: 85 sq.m.          |
| Bedrooms: 2                     | Bathrooms: 2                 |
| Rooms: 5                        | Internal condition: Good     |
| Bare Ownership: 1               | Floor: 1                     |
| Total floors: 3                 | Independent heating: Heating |
| Lift: Yes                       | Date of construction: 1989   |
| Condominium costs: € 80         | Balconies: Present           |
| Garden: Common                  | Kitchen: Regular Kitchen     |
| Garage: for two cars            |                              |