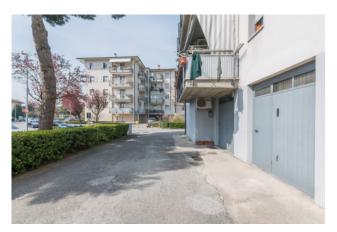

The apartment consists of an entrance onto a large and bright living room with balcony, kitchen with automatic hatch that connects to the garage, two bedrooms and two bathrooms.

The property includes two garages (16 m2 and 22 m2 respectively) communicating with each other and a communal garden.

## **Features**

| Property ID: CBI099-1529-520270 | Contract: Sale               |
|---------------------------------|------------------------------|
| Categoria: Apartment            | Address: Viale Viareggio, 4  |
| Zip Code: 47838                 | Municipality: Riccione       |
| Zona: VILLAGGIO PAPINI          | Total sqm: 85 sq.m.          |
| Bedrooms: 2                     | Bathrooms: 2                 |
| Rooms: 5                        | Internal condition: Good     |
| Bare Ownership: 1               | Floor: 1                     |
| Total floors: 3                 | Independent heating: Heating |
| Lift: Yes                       | Date of construction: 1989   |
| Condominium costs: € 80         | Balconies: Present           |
| Garden: Common                  | Kitchen: Regular Kitchen     |
| Garage: for two cars            |                              |