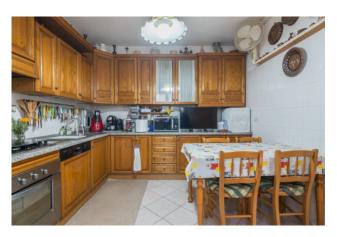

The apartment consists of an entrance onto a large and bright living room with balcony, kitchen with automatic hatch that connects to the garage, two bedrooms and two bathrooms.

The property includes two garages (16 m2 and 22 m2 respectively) communicating with each other and a communal garden.

## **Features**

| Property ID: CBI099-1529-520270 | Contract: Sale               |
|---------------------------------|------------------------------|
| Categoria: Apartment            | Address: Viale Viareggio, 4  |
| Zip Code: 47838                 | Municipality: Riccione       |
| Zona: VILLAGGIO PAPINI          | Total sqm: 85 sq.m.          |
| Bedrooms: 2                     | Bathrooms: 2                 |
| Rooms: 5                        | Internal condition: Good     |
| Bare Ownership: 1               | Floor: 1                     |
| Total floors: 3                 | Independent heating: Heating |
| Lift: Yes                       | Date of construction: 1989   |
| Condominium costs: € 80         | Balconies: Present           |
| Garden: Common                  | Kitchen: Regular Kitchen     |
| Garage: for two cars            |                              |