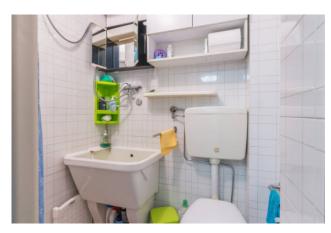

The apartment consists of an entrance onto a large and bright living room with balcony, kitchen with automatic hatch that connects to the garage, two bedrooms and two bathrooms.

The property includes two garages (16 m2 and 22 m2 respectively) communicating with each other and a communal garden.

## **Features**

| Property ID: CBI099-1529-520270 | Contract: Sale               |
|---------------------------------|------------------------------|
| Categoria: Apartment            | Address: Viale Viareggio, 4  |
| Zip Code: 47838                 | Municipality: Riccione       |
| Zona: VILLAGGIO PAPINI          | Total sqm: 85 sq.m.          |
| Bedrooms: 2                     | Bathrooms: 2                 |
| Rooms: 5                        | Internal condition: Good     |
| Bare Ownership: 1               | Floor: 1                     |
| Total floors: 3                 | Independent heating: Heating |
| Lift: Yes                       | Date of construction: 1989   |
| Condominium costs: € 80         | Balconies: Present           |
| Garden: Common                  | Kitchen: Regular Kitchen     |
| Garage: for two cars            |                              |