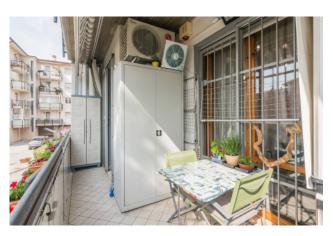

The apartment consists of an entrance onto a large and bright living room with balcony, kitchen with automatic hatch that connects to the garage, two bedrooms and two bathrooms.

The property includes two garages (16 m2 and 22 m2 respectively) communicating with each other and a communal garden.