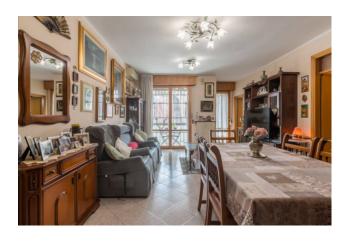

The apartment consists of an entrance onto a large and bright living room with balcony, kitchen with automatic hatch that connects to the garage, two bedrooms and two bathrooms.

The property includes two garages (16 m2 and 22 m2 respectively) communicating with each other and a communal garden.