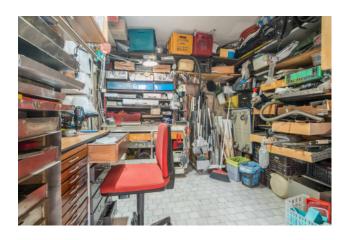

The apartment consists of an entrance onto a large and bright living room with balcony, kitchen with automatic hatch that connects to the garage, two bedrooms and two bathrooms.

The property includes two garages (16 m2 and 22 m2 respectively) communicating with each other and a communal garden.

## **Features**

| Property ID: CBI099-1529-520270 | Contract: Sale               |
|---------------------------------|------------------------------|
| Categoria: Apartment            | Address: Viale Viareggio, 4  |
| Zip Code: 47838                 | Municipality: Riccione       |
| Zona: VILLAGGIO PAPINI          | Total sqm: 85 sq.m.          |
| Bedrooms: 2                     | Bathrooms: 2                 |
| Rooms: 5                        | Internal condition: Good     |
| Bare Ownership: 1               | Floor: 1                     |
| Total floors: 3                 | Independent heating: Heating |
| Lift: Yes                       | Date of construction: 1989   |
| Condominium costs: € 80         | Balconies: Present           |
| Garden: Common                  | Kitchen: Regular Kitchen     |
| Garage: for two cars            |                              |