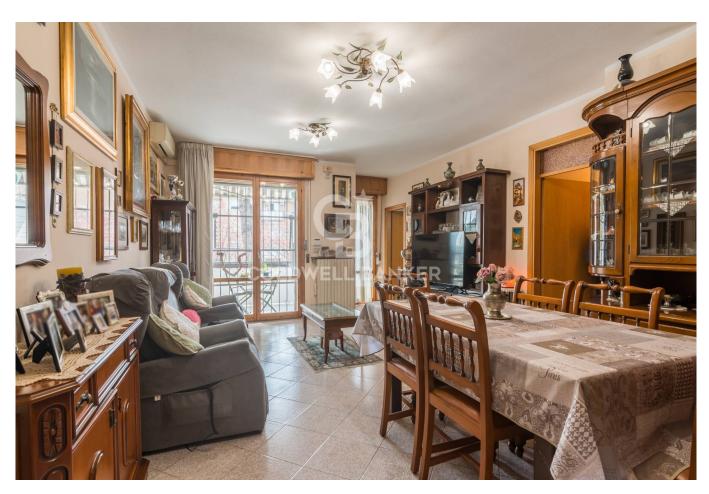

The apartment consists of an entrance onto a large and bright living room with balcony, kitchen with automatic hatch that connects to the garage, two bedrooms and two bathrooms.

The property includes two garages (16 m2 and 22 m2 respectively) communicating with each other and a communal garden.