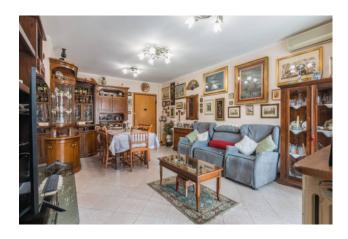

The apartment consists of an entrance onto a large and bright living room with balcony, kitchen with automatic hatch that connects to the garage, two bedrooms and two bathrooms.

The property includes two garages (16 m2 and 22 m2 respectively) communicating with each other and a communal garden.