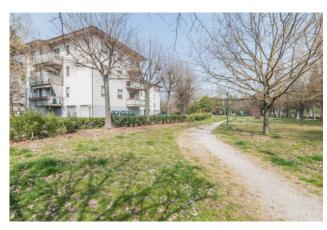

The apartment consists of an entrance onto a large and bright living room with balcony, kitchen with automatic hatch that connects to the garage, two bedrooms and two bathrooms.

The property includes two garages (16 m2 and 22 m2 respectively) communicating with each other and a communal garden.

## **Features**

| Property ID: CBI099-1529-520270 | Contract: Sale               |
|---------------------------------|------------------------------|
| Categoria: Apartment            | Address: Viale Viareggio, 4  |
| Zip Code: 47838                 | Municipality: Riccione       |
| Zona: VILLAGGIO PAPINI          | Total sqm: 85 sq.m.          |
| Bedrooms: 2                     | Bathrooms: 2                 |
| Rooms: 5                        | Internal condition: Good     |
| Bare Ownership: 1               | Floor: 1                     |
| Total floors: 3                 | Independent heating: Heating |
| Lift: Yes                       | Date of construction: 1989   |
| Condominium costs: € 80         | Balconies: Present           |
| Garden: Common                  | Kitchen: Regular Kitchen     |
| Garage: for two cars            |                              |