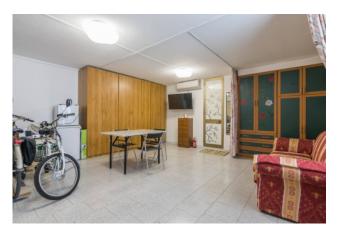

The apartment consists of an entrance onto a large and bright living room with balcony, kitchen with automatic hatch that connects to the garage, two bedrooms and two bathrooms.

The property includes two garages (16 m2 and 22 m2 respectively) communicating with each other and a communal garden.