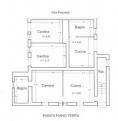

The house of about 200 square meters consists on the ground floor of a rustic kitchen, pantry, bathroom and four large cellars; while on the first floor there is a kitchen with fireplace and balcony, living room with balcony, two bedrooms, one with a balcony, two bathrooms and attic.