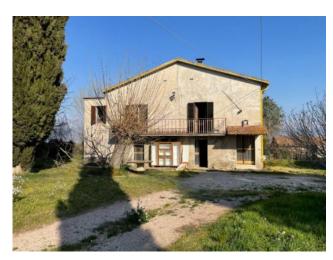

## 370 sq.m. | Bathrooms: 2 | Bedrooms: 2 | Rooms: 10

On the wonderful hills of the Montefalco countryside, we offer for sale a large property to be restored consisting of a semi-detached house free on three sides, agricultural outbuildings to be recovered, a portion of a barn and land.

The house of about 200 square meters consists on the ground floor of a rustic kitchen, pantry, bathroom and four large cellars; while on the first floor there is a kitchen with fireplace and balcony, living room with balcony, two bedrooms, one with a balcony, two bathrooms and attic.