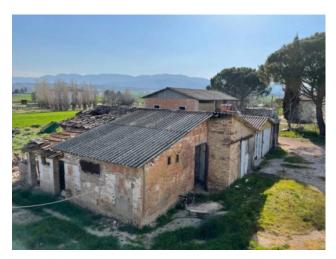

A few meters away we find outbuildings to be recovered for an area of about 120 square meters and a portion of a barn of about 50 square meters, all located on an exclusive property of over 1000 square meters.