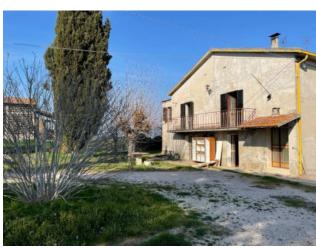

## 370 sq.m. | Bathrooms: 2 | Bedrooms: 2 | Rooms: 10

On the wonderful hills of the Montefalco countryside, we offer for sale a large property to be restored consisting of a semi-detached house free on three sides, agricultural outbuildings to be recovered, a portion of a barn and land.

The house of about 200 square meters consists on the ground floor of a rustic kitchen, pantry, bathroom and four large cellars; while on the first floor there is a kitchen with fireplace and balcony, living room with balcony, two bedrooms, one with a balcony, two bathrooms and attic.