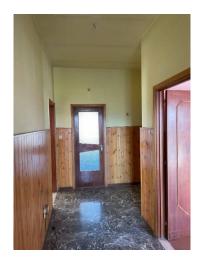

The house of about 200 square meters consists on the ground floor of a rustic kitchen, pantry, bathroom and four large cellars; while on the first floor there is a kitchen with fireplace and balcony, living room with balcony, two bedrooms, one with a balcony, two bathrooms and attic.