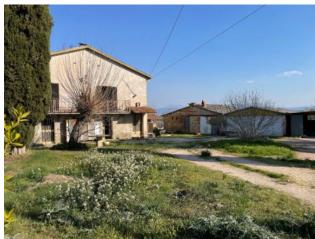

A few meters away we find outbuildings to be recovered for an area of about 120 square meters and a portion of a barn of about 50 square meters, all located on an exclusive property of over 1000 square meters.