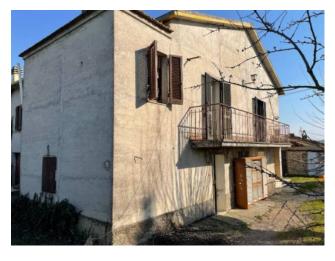

The house of about 200 square meters consists on the ground floor of a rustic kitchen, pantry, bathroom and four large cellars; while on the first floor there is a kitchen with fireplace and balcony, living room with balcony, two bedrooms, one with a balcony, two bathrooms and attic.