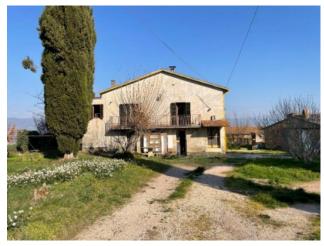

## 370 sq.m. | Bathrooms: 2 | Bedrooms: 2 | Rooms: 10

On the wonderful hills of the Montefalco countryside, we offer for sale a large property to be restored consisting of a semi-detached house free on three sides, agricultural outbuildings to be recovered, a portion of a barn and land.

The house of about 200 square meters consists on the ground floor of a rustic kitchen, pantry, bathroom and four large cellars; while on the first floor there is a kitchen with fireplace and balcony, living room with balcony, two bedrooms, one with a balcony, two bathrooms and attic.