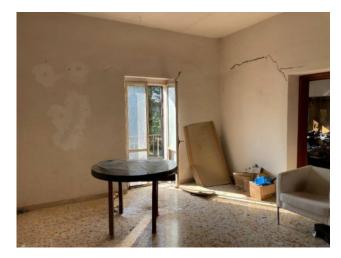

The house of about 200 square meters consists on the ground floor of a rustic kitchen, pantry, bathroom and four large cellars; while on the first floor there is a kitchen with fireplace and balcony, living room with balcony, two bedrooms, one with a balcony, two bathrooms and attic.