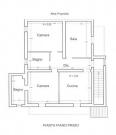

The house of about 200 square meters consists on the ground floor of a rustic kitchen, pantry, bathroom and four large cellars; while on the first floor there is a kitchen with fireplace and balcony, living room with balcony, two bedrooms, one with a balcony, two bathrooms and attic.