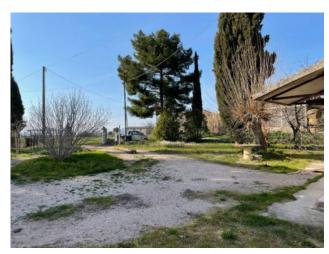

A few meters away we find outbuildings to be recovered for an area of about 120 square meters and a portion of a barn of about 50 square meters, all located on an exclusive property of over 1000 square meters.

Beautiful panoramic area 5 minutes from the center of Montefalco, one of the most beautiful villages in Italy.