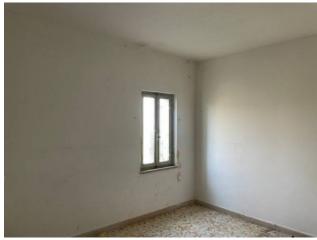

The house of about 200 square meters consists on the ground floor of a rustic kitchen, pantry, bathroom and four large cellars; while on the first floor there is a kitchen with fireplace and balcony, living room with balcony, two bedrooms, one with a balcony, two bathrooms and attic.