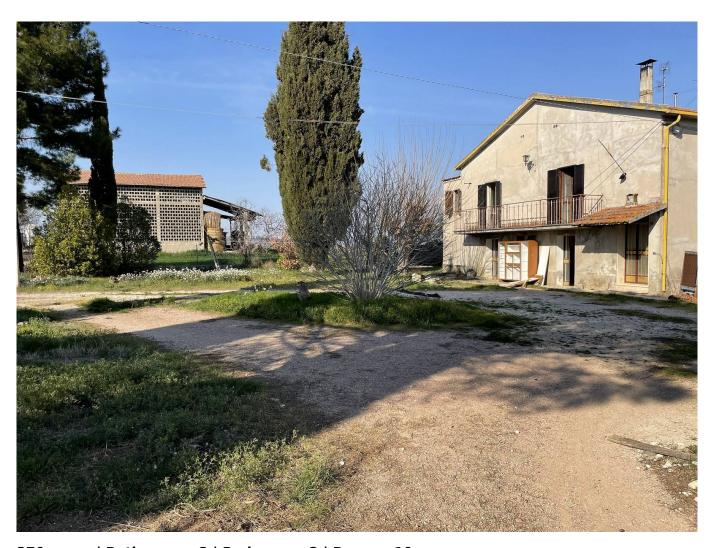

## 370 sq.m. | Bathrooms: 2 | Bedrooms: 2 | Rooms: 10

On the wonderful hills of the Montefalco countryside, we offer for sale a large property to be restored consisting of a semi-detached house free on three sides, agricultural outbuildings to be recovered, a portion of a barn and land.

The house of about 200 square meters consists on the ground floor of a rustic kitchen, pantry, bathroom and four large cellars; while on the first floor there is a kitchen with fireplace and balcony, living room with balcony, two bedrooms, one with a balcony, two bathrooms and attic.

A few meters away we find outbuildings to be recovered for an area of about 120 square meters and a portion of a barn of about 50 square meters, all located on an exclusive property of over 1000 square meters.

Beautiful panoramic area 5 minutes from the center of Montefalco, one of the most beautiful villages in Italy.