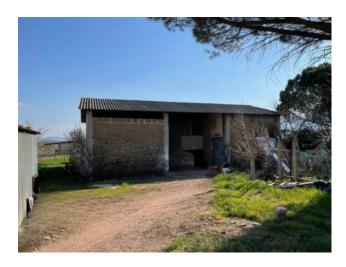

A few meters away we find outbuildings to be recovered for an area of about 120 square meters and a portion of a barn of about 50 square meters, all located on an exclusive property of over 1000 square meters.