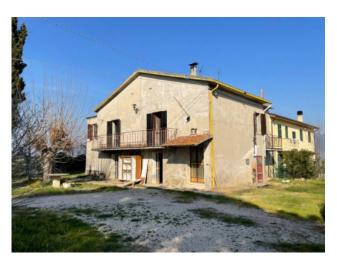

## 370 sq.m. | Bathrooms: 2 | Bedrooms: 2 | Rooms: 10

On the wonderful hills of the Montefalco countryside, we offer for sale a large property to be restored consisting of a semi-detached house free on three sides, agricultural outbuildings to be recovered, a portion of a barn and land.

The house of about 200 square meters consists on the ground floor of a rustic kitchen, pantry, bathroom and four large cellars; while on the first floor there is a kitchen with fireplace and balcony, living room with balcony, two bedrooms, one with a balcony, two bathrooms and attic.