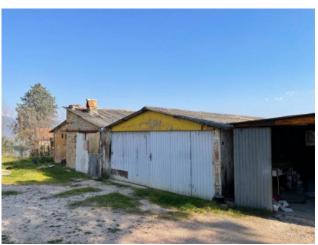

A few meters away we find outbuildings to be recovered for an area of about 120 square meters and a portion of a barn of about 50 square meters, all located on an exclusive property of over 1000 square meters.