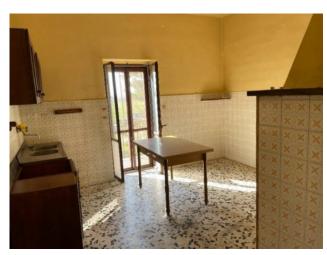

The house of about 200 square meters consists on the ground floor of a rustic kitchen, pantry, bathroom and four large cellars; while on the first floor there is a kitchen with fireplace and balcony, living room with balcony, two bedrooms, one with a balcony, two bathrooms and attic.