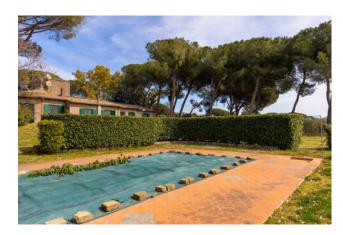

## 800 sq.m. | Bathrooms: 9 | Bedrooms: 8 | Rooms: 13

Coldwell Banker is pleased to offer you a prestigious villa of 800 square meters in a dominant position, surrounded by a park of 10,000 square meters complete with automatic irrigation and swimming pool. The property is located in Via Salaria 18,500 km adjacent to the Marcigliana Nature Reserve. It is accessed externally from a patio with an ancient well, internally there is a large reception room with wooden beam ceilings and two fireplaces, a large dining room, study, kitchen with access to the garden, guest bathroom plus seven bedrooms. each with internal bathroom and cupboards.

## **Features**

| Property ID: CBI109-1222-83                      | Contract: Sale                |
|--------------------------------------------------|-------------------------------|
| Categoria: Villa                                 | Address: VIA SALARIA          |
| Zip Code: 138                                    | Municipality: Roma            |
| Zona: Settebagni                                 | Total sqm: 800 sq.m.          |
| Bedrooms: 8                                      | Bathrooms: 9                  |
| Rooms: 13                                        | Internal condition: Excellent |
| Floor: On two-levels                             | Total floors: 2               |
| Independent heating: Heating                     | Date of construction: 1966    |
| Current Status: Available after the deed of sale | Garden: Private, 10.000 sq.m. |
| Kitchen: Regular Kitchen                         |                               |