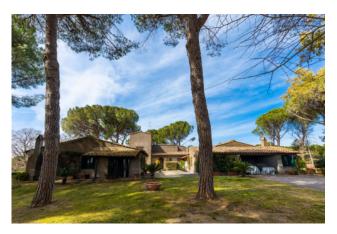

## 800 sq.m. | Bathrooms: 9 | Bedrooms: 8 | Rooms: 13

Coldwell Banker is pleased to offer you a prestigious villa of 800 square meters in a dominant position, surrounded by a park of 10,000 square meters complete with automatic irrigation and swimming pool. The property is located in Via Salaria 18,500 km adjacent to the Marcigliana Nature Reserve. It is accessed externally from a patio with an ancient well, internally there is a large reception room with wooden beam ceilings and two fireplaces, a large dining room, study, kitchen with access to the garden, guest bathroom plus seven bedrooms. each with internal bathroom and cupboards.