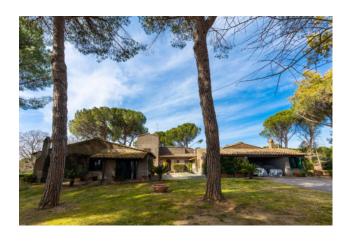

## 800 sq.m. | Bathrooms: 9 | Bedrooms: 8 | Rooms: 13

Coldwell Banker is pleased to offer you a prestigious villa of 800 square meters in a dominant position, surrounded by a park of 10,000 square meters complete with automatic irrigation and swimming pool. The property is located in Via Salaria 18,500 km adjacent to the Marcigliana Nature Reserve. It is accessed externally from a patio with an ancient well, internally there is a large reception room with wooden beam ceilings and two fireplaces, a large dining room, study, kitchen with access to the garden, guest bathroom plus seven bedrooms. each with internal bathroom and cupboards.