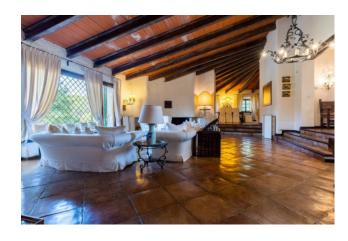

## 800 sq.m. | Bathrooms: 9 | Bedrooms: 8 | Rooms: 13

Coldwell Banker is pleased to offer you a prestigious villa of 800 square meters in a dominant position, surrounded by a park of 10,000 square meters complete with automatic irrigation and swimming pool. The property is located in Via Salaria 18,500 km adjacent to the Marcigliana Nature Reserve. It is accessed externally from a patio with an ancient well, internally there is a large reception room with wooden beam ceilings and two fireplaces, a large dining room, study, kitchen with access to the garden, guest bathroom plus seven bedrooms. each with internal bathroom and cupboards.