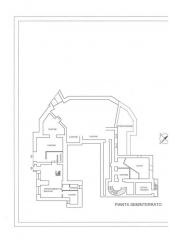

 $The \ basement \ consists \ of \ a \ living \ room, \ a \ bedroom, \ a \ bathroom; \ hobby \ room, \ two \ cellars \ and \ technical \ rooms.$ 

The villa is in good condition and the finishes present are of quality with Florentine terracotta floors, wooden window frames with double glazing.

## **Features**

| Property ID: CBI109-1222-83                      | Contract: Sale                |
|--------------------------------------------------|-------------------------------|
| Categoria: Villa                                 | Address: VIA SALARIA          |
| Zip Code: 138                                    | Municipality: Roma            |
| Zona: Settebagni                                 | Total sqm: 800 sq.m.          |
| Bedrooms: 8                                      | Bathrooms: 9                  |
| Rooms: 13                                        | Internal condition: Excellent |
| Floor: On two-levels                             | Total floors: 2               |
| Independent heating: Heating                     | Date of construction: 1966    |
| Current Status: Available after the deed of sale | Garden: Private, 10.000 sq.m. |
| Kitchen: Regular Kitchen                         |                               |