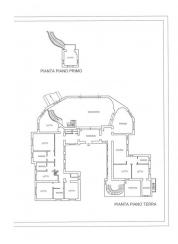

## **Features**

| Property ID: CBI109-1222-83                      | Contract: Sale                |
|--------------------------------------------------|-------------------------------|
| Categoria: Villa                                 | Address: VIA SALARIA          |
| Zip Code: 138                                    | Municipality: Roma            |
| Zona: Settebagni                                 | Total sqm: 800 sq.m.          |
| Bedrooms: 8                                      | Bathrooms: 9                  |
| Rooms: 13                                        | Internal condition: Excellent |
| Floor: On two-levels                             | Total floors: 2               |
| Independent heating: Heating                     | Date of construction: 1966    |
| Current Status: Available after the deed of sale | Garden: Private, 10.000 sq.m. |
| Kitchen: Regular Kitchen                         |                               |