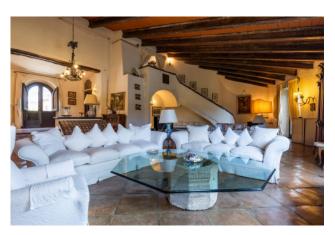

## 800 sq.m. | Bathrooms: 9 | Bedrooms: 8 | Rooms: 13

Coldwell Banker is pleased to offer you a prestigious villa of 800 square meters in a dominant position, surrounded by a park of 10,000 square meters complete with automatic irrigation and swimming pool. The property is located in Via Salaria 18,500 km adjacent to the Marcigliana Nature Reserve. It is accessed externally from a patio with an ancient well, internally there is a large reception room with wooden beam ceilings and two fireplaces, a large dining room, study, kitchen with access to the garden, guest bathroom plus seven bedrooms. each with internal bathroom and cupboards.