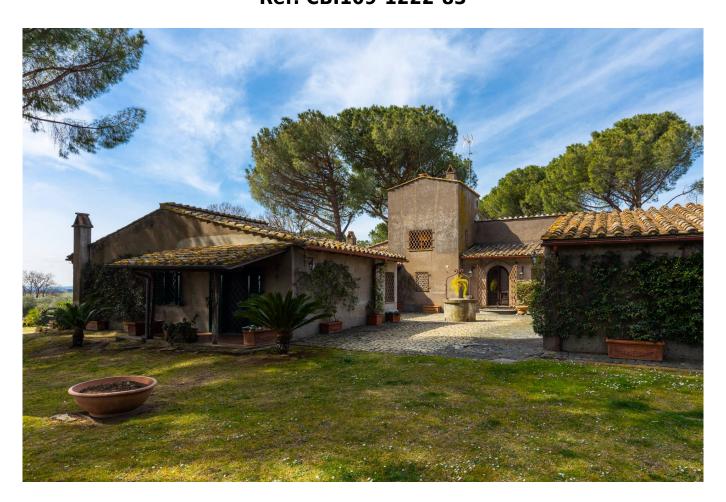

## 800 sq.m. | Bathrooms: 9 | Bedrooms: 8 | Rooms: 13

Coldwell Banker is pleased to offer you a prestigious villa of 800 square meters in a dominant position, surrounded by a park of 10,000 square meters complete with automatic irrigation and swimming pool. The property is located in Via Salaria 18,500 km adjacent to the Marcigliana Nature Reserve. It is accessed externally from a patio with an ancient well, internally there is a large reception room with wooden beam ceilings and two fireplaces, a large dining room, study, kitchen with access to the garden, guest bathroom plus seven bedrooms. each with internal bathroom and cupboards.

 $The \ basement \ consists \ of \ a \ living \ room, \ a \ bedroom, \ a \ bathroom; \ hobby \ room, \ two \ cellars \ and \ technical \ rooms.$ 

The villa is in good condition and the finishes present are of quality with Florentine terracotta floors, wooden window frames with double glazing.