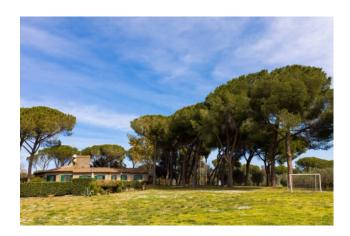

## 800 sq.m. | Bathrooms: 9 | Bedrooms: 8 | Rooms: 13

Coldwell Banker is pleased to offer you a prestigious villa of 800 square meters in a dominant position, surrounded by a park of 10,000 square meters complete with automatic irrigation and swimming pool. The property is located in Via Salaria 18,500 km adjacent to the Marcigliana Nature Reserve. It is accessed externally from a patio with an ancient well, internally there is a large reception room with wooden beam ceilings and two fireplaces, a large dining room, study, kitchen with access to the garden, guest bathroom plus seven bedrooms. each with internal bathroom and cupboards.

## **Features**

| Property ID: CBI109-1222-83                      | Contract: Sale                |
|--------------------------------------------------|-------------------------------|
| Categoria: Villa                                 | Address: VIA SALARIA          |
| Zip Code: 138                                    | Municipality: Roma            |
| Zona: Settebagni                                 | Total sqm: 800 sq.m.          |
| Bedrooms: 8                                      | Bathrooms: 9                  |
| Rooms: 13                                        | Internal condition: Excellent |
| Floor: On two-levels                             | Total floors: 2               |
| Independent heating: Heating                     | Date of construction: 1966    |
| Current Status: Available after the deed of sale | Garden: Private, 10.000 sq.m. |
| Kitchen: Regular Kitchen                         |                               |