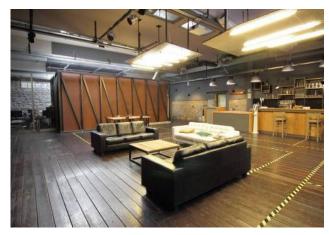

## 900 sq.m.

Prati ∏ Cipro.

Located in Via Francesco Caracciolo, former industrial complex with covered surface of about 700 sqm and outdoor area of 200 sqm now available for sale.

The property is divided in different real estate units and it lends itself well to different kinds of use, for example as workshop area or training school.

It is currently rented out and it guarantees high-levels of profitability.