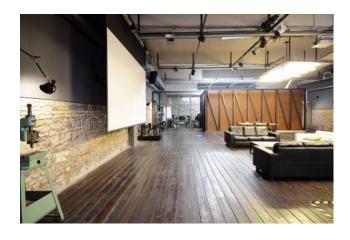

## 900 sq.m.

Prati ∏ Cipro.

Located in Via Francesco Caracciolo, former industrial complex with covered surface of about 700 sqm and outdoor area of 200 sqm now available for sale.

The property is divided in different real estate units and it lends itself well to different kinds of use, for example as workshop area or training school.

It is currently rented out and it guarantees high-levels of profitability.