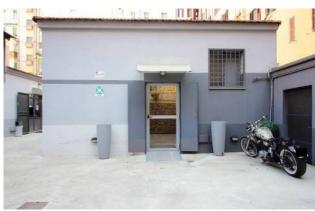

## 900 sq.m.

Prati ∏ Cipro.

Located in Via Francesco Caracciolo, former industrial complex with covered surface of about 700 sqm and outdoor area of 200 sqm now available for sale.

The property is divided in different real estate units and it lends itself well to different kinds of use, for example as workshop area or training school.