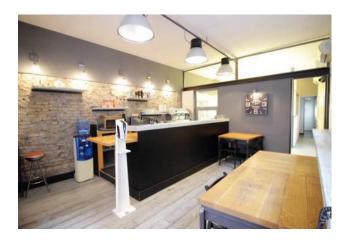

## 900 sq.m.

Prati ∏ Cipro.

Located in Via Francesco Caracciolo, former industrial complex with covered surface of about 700 sqm and outdoor area of 200 sqm now available for sale.

The property is divided in different real estate units and it lends itself well to different kinds of use, for example as workshop area or training school.

It is currently rented out and it guarantees high-levels of profitability.