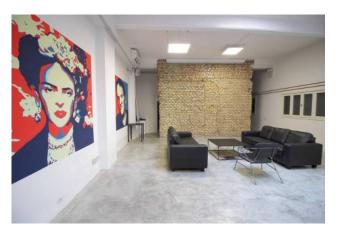

## 900 sq.m.

Prati ∏ Cipro.

Located in Via Francesco Caracciolo, former industrial complex with covered surface of about 700 sqm and outdoor area of 200 sqm now available for sale.

The property is divided in different real estate units and it lends itself well to different kinds of use, for example as workshop area or training school.

It is currently rented out and it guarantees high-levels of profitability.