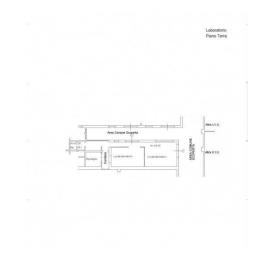

## 900 sq.m.

Prati ∏ Cipro.

Located in Via Francesco Caracciolo, former industrial complex with covered surface of about 700 sqm and outdoor area of 200 sqm now available for sale.

The property is divided in different real estate units and it lends itself well to different kinds of use, for example as workshop area or training school.