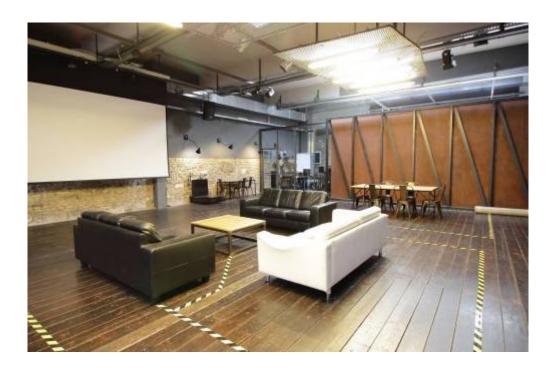

## 900 sq.m.

Prati ∏ Cipro.

Located in Via Francesco Caracciolo, former industrial complex with covered surface of about 700 sqm and outdoor area of 200 sqm now available for sale.

The property is divided in different real estate units and it lends itself well to different kinds of use, for example as workshop area or training school.

It is currently rented out and it guarantees high-levels of profitability.