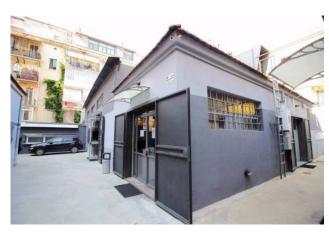

## 900 sq.m.

Prati ∏ Cipro.

Located in Via Francesco Caracciolo, former industrial complex with covered surface of about 700 sqm and outdoor area of 200 sqm now available for sale.

The property is divided in different real estate units and it lends itself well to different kinds of use, for example as workshop area or training school.