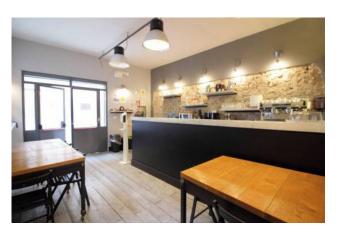

## 900 sq.m.

Prati ∏ Cipro.

Located in Via Francesco Caracciolo, former industrial complex with covered surface of about 700 sqm and outdoor area of 200 sqm now available for sale.

The property is divided in different real estate units and it lends itself well to different kinds of use, for example as workshop area or training school.

It is currently rented out and it guarantees high-levels of profitability.