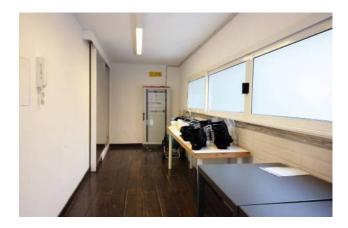

## 900 sq.m.

Prati ∏ Cipro.

Located in Via Francesco Caracciolo, former industrial complex with covered surface of about 700 sqm and outdoor area of 200 sqm now available for sale.

The property is divided in different real estate units and it lends itself well to different kinds of use, for example as workshop area or training school.