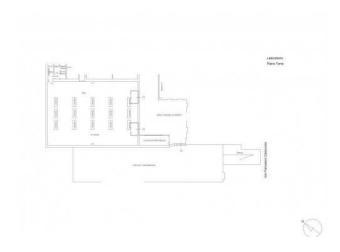

## 900 sq.m.

Prati ∏ Cipro.

Located in Via Francesco Caracciolo, former industrial complex with covered surface of about 700 sqm and outdoor area of 200 sqm now available for sale.

The property is divided in different real estate units and it lends itself well to different kinds of use, for example as workshop area or training school.