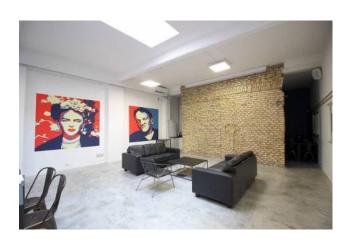

## 900 sq.m.

Prati ∏ Cipro.

Located in Via Francesco Caracciolo, former industrial complex with covered surface of about 700 sqm and outdoor area of 200 sqm now available for sale.

The property is divided in different real estate units and it lends itself well to different kinds of use, for example as workshop area or training school.