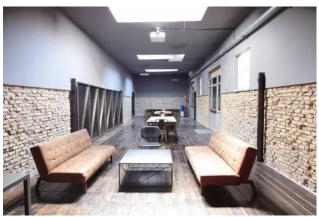

## 900 sq.m.

Prati ∏ Cipro.

Located in Via Francesco Caracciolo, former industrial complex with covered surface of about 700 sqm and outdoor area of 200 sqm now available for sale.

The property is divided in different real estate units and it lends itself well to different kinds of use, for example as workshop area or training school.

It is currently rented out and it guarantees high-levels of profitability.