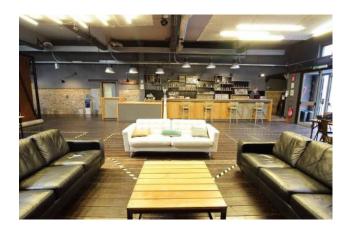

## 900 sq.m.

Prati ∏ Cipro.

Located in Via Francesco Caracciolo, former industrial complex with covered surface of about 700 sqm and outdoor area of 200 sqm now available for sale.

The property is divided in different real estate units and it lends itself well to different kinds of use, for example as workshop area or training school.

It is currently rented out and it guarantees high-levels of profitability.