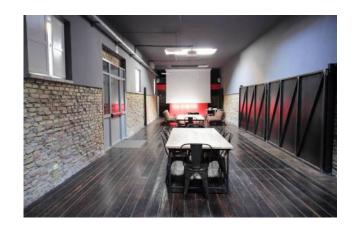

## 900 sq.m.

Prati ∏ Cipro.

Located in Via Francesco Caracciolo, former industrial complex with covered surface of about 700 sqm and outdoor area of 200 sqm now available for sale.

The property is divided in different real estate units and it lends itself well to different kinds of use, for example as workshop area or training school.

It is currently rented out and it guarantees high-levels of profitability.