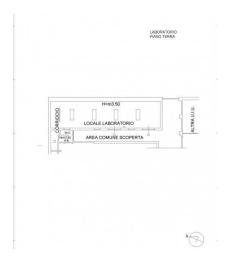

## 900 sq.m.

Prati ∏ Cipro.

Located in Via Francesco Caracciolo, former industrial complex with covered surface of about 700 sqm and outdoor area of 200 sqm now available for sale.

The property is divided in different real estate units and it lends itself well to different kinds of use, for example as workshop area or training school.