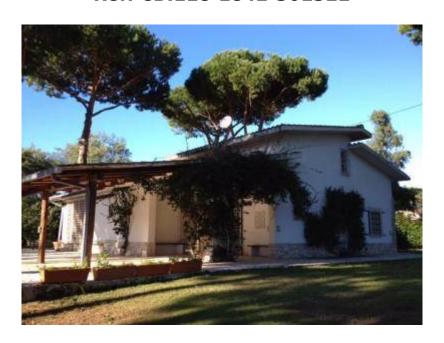

## Villa for sale in Sabaudia € 530.000 Ref. CBI118-1842-301322

## 230 sq.m. | Bathrooms: 4 | Bedrooms: 5 | Rooms: 8

Sabaudia, in the Baia d'Argento area, we offer the sale of an independent villa with outbuilding and a private park of about 5000 square meters in the heart of the Circeo National Park. The villa of about 190 square meters is arranged on two levels above ground. On the ground floor: large living room with fireplace and dining area which overlooks the welcoming porch which in turn overlooks the Circeo promontory and Lake Sabaudia. On the upper level: three double bedrooms with bathroom and closet in the attic. The annex has two bedrooms and a bathroom, ideal for guests or service staff use. The villa has a strategic position near Sabaudia beach with its characteristic dunes and at the same time enjoys the peaceful atmosphere of the lake. "