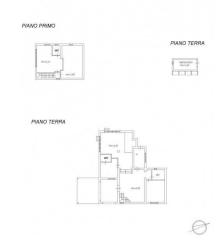

## 230 sq.m. | Bathrooms: 4 | Bedrooms: 5 | Rooms: 8

Sabaudia, in the Baia d'Argento area, we offer the sale of an independent villa with outbuilding and a private park of about 5000 square meters in the heart of the Circeo National Park. The villa of about 190 square meters is arranged on two levels above ground. On the ground floor: large living room with fireplace and dining area which overlooks the welcoming porch which in turn overlooks the Circeo promontory and Lake Sabaudia. On the upper level: three double bedrooms with bathroom and closet in the attic. The annex has two bedrooms and a bathroom, ideal for guests or service staff use. The villa has a strategic position near Sabaudia beach with its characteristic dunes and at the same time enjoys the peaceful atmosphere of the lake. "

## **Features**

Property ID: CBI118-1842-301322 Contract: Sale

Categoria: Villa Address: Via Tamerice

High Schools

Post Offices

Municipal Offices

| Municipality: Sabaudia       | Total sqm: 230 sq.m.                             |
|------------------------------|--------------------------------------------------|
| Bedrooms: 5                  | Bathrooms: 4                                     |
| Rooms: 8                     | Internal condition: Excellent                    |
| Floor: On two-levels         | Total floors: 2                                  |
| Independent heating: Heating | Parking space: Uncovered Parking                 |
| Date of construction: 1970   | Current Status: Available after the deed of sale |
| Garden: Private              | Sea distance: 0 meter                            |
| Kitchen: Regular Kitchen     | Tv Antenna : Autonomous                          |
| Tv SAT : Autonomous          | Closet                                           |
| ADSL Coverage                | Fireplace                                        |
| Wiring : By Law              | Shower                                           |
| Wooden Window Frames         | Predisposition for Alarm                         |
| Safe-Deposit Box             | Shutters                                         |
| Nearby                       |                                                  |
| Gyms                         | Spa                                              |
| Football Fields              | Fitness Centers                                  |
| Tennis Courts                | Bike Lanes                                       |
| Playgrounds                  | Railway Station                                  |
| Public Transport             | Kindergarten                                     |
| Elementary Schools           | Schools                                          |