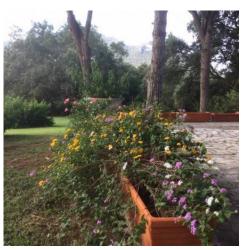

## 230 sq.m. | Bathrooms: 4 | Bedrooms: 5 | Rooms: 8

Sabaudia, in the Baia d'Argento area, we offer the sale of an independent villa with outbuilding and a private park of about 5000 square meters in the heart of the Circeo National Park. The villa of about 190 square meters is arranged on two levels above ground. On the ground floor: large living room with fireplace and dining area which overlooks the welcoming porch which in turn overlooks the Circeo promontory and Lake Sabaudia. On the upper level: three double bedrooms with bathroom and closet in the attic. The annex has two bedrooms and a bathroom, ideal for guests or service staff use. The villa has a strategic position near Sabaudia beach with its characteristic dunes and at the same time enjoys the peaceful atmosphere of the lake. "