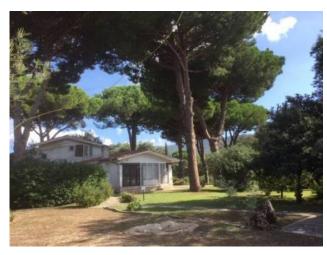

## 230 sq.m. | Bathrooms: 4 | Bedrooms: 5 | Rooms: 8

Sabaudia, in the Baia d'Argento area, we offer the sale of an independent villa with outbuilding and a private park of about 5000 square meters in the heart of the Circeo National Park. The villa of about 190 square meters is arranged on two levels above ground. On the ground floor: large living room with fireplace and dining area which overlooks the welcoming porch which in turn overlooks the Circeo promontory and Lake Sabaudia. On the upper level: three double bedrooms with bathroom and closet in the attic. The annex has two bedrooms and a bathroom, ideal for guests or service staff use. The villa has a strategic position near Sabaudia beach with its characteristic dunes and at the same time enjoys the peaceful atmosphere of the lake. "