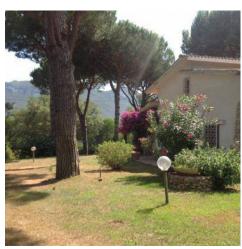

## 230 sq.m. | Bathrooms: 4 | Bedrooms: 5 | Rooms: 8

Sabaudia, in the Baia d'Argento area, we offer the sale of an independent villa with outbuilding and a private park of about 5000 square meters in the heart of the Circeo National Park. The villa of about 190 square meters is arranged on two levels above ground. On the ground floor: large living room with fireplace and dining area which overlooks the welcoming porch which in turn overlooks the Circeo promontory and Lake Sabaudia. On the upper level: three double bedrooms with bathroom and closet in the attic. The annex has two bedrooms and a bathroom, ideal for guests or service staff use. The villa has a strategic position near Sabaudia beach with its characteristic dunes and at the same time enjoys the peaceful atmosphere of the lake. "