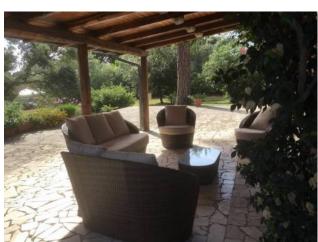

## 230 sq.m. | Bathrooms: 4 | Bedrooms: 5 | Rooms: 8

Sabaudia, in the Baia d'Argento area, we offer the sale of an independent villa with outbuilding and a private park of about 5000 square meters in the heart of the Circeo National Park. The villa of about 190 square meters is arranged on two levels above ground. On the ground floor: large living room with fireplace and dining area which overlooks the welcoming porch which in turn overlooks the Circeo promontory and Lake Sabaudia. On the upper level: three double bedrooms with bathroom and closet in the attic. The annex has two bedrooms and a bathroom, ideal for guests or service staff use. The villa has a strategic position near Sabaudia beach with its characteristic dunes and at the same time enjoys the peaceful atmosphere of the lake. "