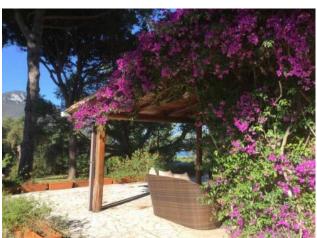

## 230 sq.m. | Bathrooms: 4 | Bedrooms: 5 | Rooms: 8

Sabaudia, in the Baia d'Argento area, we offer the sale of an independent villa with outbuilding and a private park of about 5000 square meters in the heart of the Circeo National Park. The villa of about 190 square meters is arranged on two levels above ground. On the ground floor: large living room with fireplace and dining area which overlooks the welcoming porch which in turn overlooks the Circeo promontory and Lake Sabaudia. On the upper level: three double bedrooms with bathroom and closet in the attic. The annex has two bedrooms and a bathroom, ideal for guests or service staff use. The villa has a strategic position near Sabaudia beach with its characteristic dunes and at the same time enjoys the peaceful atmosphere of the lake. "