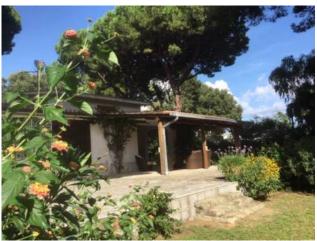

## 230 sq.m. | Bathrooms: 4 | Bedrooms: 5 | Rooms: 8

Sabaudia, in the Baia d'Argento area, we offer the sale of an independent villa with outbuilding and a private park of about 5000 square meters in the heart of the Circeo National Park. The villa of about 190 square meters is arranged on two levels above ground. On the ground floor: large living room with fireplace and dining area which overlooks the welcoming porch which in turn overlooks the Circeo promontory and Lake Sabaudia. On the upper level: three double bedrooms with bathroom and closet in the attic. The annex has two bedrooms and a bathroom, ideal for guests or service staff use. The villa has a strategic position near Sabaudia beach with its characteristic dunes and at the same time enjoys the peaceful atmosphere of the lake. "