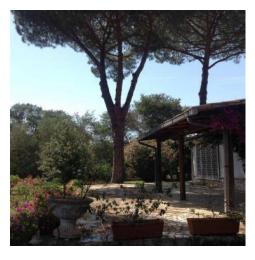

## 230 sq.m. | Bathrooms: 4 | Bedrooms: 5 | Rooms: 8

Sabaudia, in the Baia d'Argento area, we offer the sale of an independent villa with outbuilding and a private park of about 5000 square meters in the heart of the Circeo National Park. The villa of about 190 square meters is arranged on two levels above ground. On the ground floor: large living room with fireplace and dining area which overlooks the welcoming porch which in turn overlooks the Circeo promontory and Lake Sabaudia. On the upper level: three double bedrooms with bathroom and closet in the attic. The annex has two bedrooms and a bathroom, ideal for guests or service staff use. The villa has a strategic position near Sabaudia beach with its characteristic dunes and at the same time enjoys the peaceful atmosphere of the lake. "