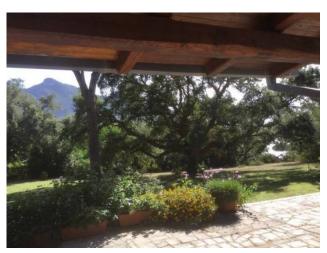

## 230 sq.m. | Bathrooms: 4 | Bedrooms: 5 | Rooms: 8

Sabaudia, in the Baia d'Argento area, we offer the sale of an independent villa with outbuilding and a private park of about 5000 square meters in the heart of the Circeo National Park. The villa of about 190 square meters is arranged on two levels above ground. On the ground floor: large living room with fireplace and dining area which overlooks the welcoming porch which in turn overlooks the Circeo promontory and Lake Sabaudia. On the upper level: three double bedrooms with bathroom and closet in the attic. The annex has two bedrooms and a bathroom, ideal for guests or service staff use. The villa has a strategic position near Sabaudia beach with its characteristic dunes and at the same time enjoys the peaceful atmosphere of the lake. "