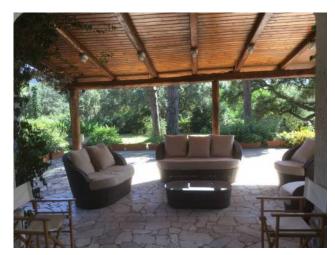

## 230 sq.m. | Bathrooms: 4 | Bedrooms: 5 | Rooms: 8

Sabaudia, in the Baia d'Argento area, we offer the sale of an independent villa with outbuilding and a private park of about 5000 square meters in the heart of the Circeo National Park. The villa of about 190 square meters is arranged on two levels above ground. On the ground floor: large living room with fireplace and dining area which overlooks the welcoming porch which in turn overlooks the Circeo promontory and Lake Sabaudia. On the upper level: three double bedrooms with bathroom and closet in the attic. The annex has two bedrooms and a bathroom, ideal for guests or service staff use. The villa has a strategic position near Sabaudia beach with its characteristic dunes and at the same time enjoys the peaceful atmosphere of the lake. "