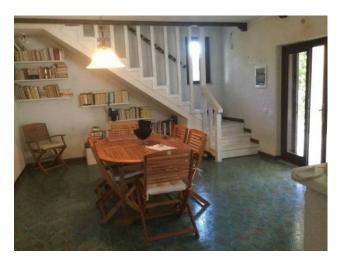

## 230 sq.m. | Bathrooms: 4 | Bedrooms: 5 | Rooms: 8

Sabaudia, in the Baia d'Argento area, we offer the sale of an independent villa with outbuilding and a private park of about 5000 square meters in the heart of the Circeo National Park. The villa of about 190 square meters is arranged on two levels above ground. On the ground floor: large living room with fireplace and dining area which overlooks the welcoming porch which in turn overlooks the Circeo promontory and Lake Sabaudia. On the upper level: three double bedrooms with bathroom and closet in the attic. The annex has two bedrooms and a bathroom, ideal for guests or service staff use. The villa has a strategic position near Sabaudia beach with its characteristic dunes and at the same time enjoys the peaceful atmosphere of the lake. "