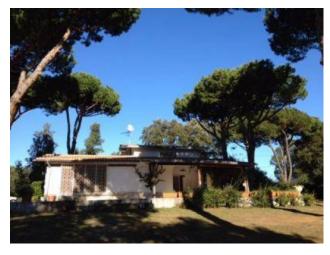

## Villa for sale in Sabaudia € 530.000 Ref. CBI118-1842-301322

## 230 sq.m. | Bathrooms: 4 | Bedrooms: 5 | Rooms: 8

Sabaudia, in the Baia d'Argento area, we offer the sale of an independent villa with outbuilding and a private park of about 5000 square meters in the heart of the Circeo National Park. The villa of about 190 square meters is arranged on two levels above ground. On the ground floor: large living room with fireplace and dining area which overlooks the welcoming porch which in turn overlooks the Circeo promontory and Lake Sabaudia. On the upper level: three double bedrooms with bathroom and closet in the attic. The annex has two bedrooms and a bathroom, ideal for guests or service staff use. The villa has a strategic position near Sabaudia beach with its characteristic dunes and at the same time enjoys the peaceful atmosphere of the lake. "