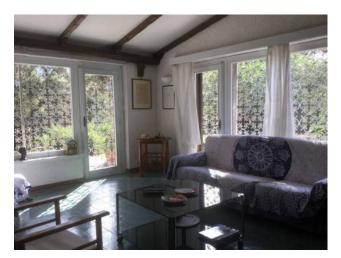

## 230 sq.m. | Bathrooms: 4 | Bedrooms: 5 | Rooms: 8

Sabaudia, in the Baia d'Argento area, we offer the sale of an independent villa with outbuilding and a private park of about 5000 square meters in the heart of the Circeo National Park. The villa of about 190 square meters is arranged on two levels above ground. On the ground floor: large living room with fireplace and dining area which overlooks the welcoming porch which in turn overlooks the Circeo promontory and Lake Sabaudia. On the upper level: three double bedrooms with bathroom and closet in the attic. The annex has two bedrooms and a bathroom, ideal for guests or service staff use. The villa has a strategic position near Sabaudia beach with its characteristic dunes and at the same time enjoys the peaceful atmosphere of the lake. "