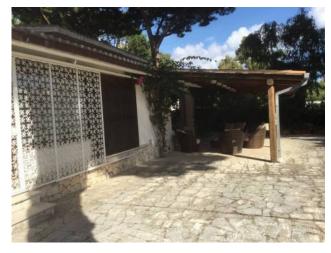

## 230 sq.m. | Bathrooms: 4 | Bedrooms: 5 | Rooms: 8

Sabaudia, in the Baia d'Argento area, we offer the sale of an independent villa with outbuilding and a private park of about 5000 square meters in the heart of the Circeo National Park. The villa of about 190 square meters is arranged on two levels above ground. On the ground floor: large living room with fireplace and dining area which overlooks the welcoming porch which in turn overlooks the Circeo promontory and Lake Sabaudia. On the upper level: three double bedrooms with bathroom and closet in the attic. The annex has two bedrooms and a bathroom, ideal for guests or service staff use. The villa has a strategic position near Sabaudia beach with its characteristic dunes and at the same time enjoys the peaceful atmosphere of the lake. "