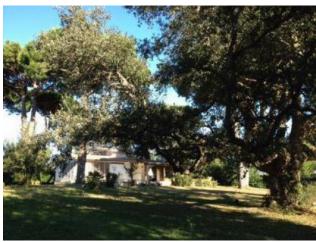

## 230 sq.m. | Bathrooms: 4 | Bedrooms: 5 | Rooms: 8

Sabaudia, in the Baia d'Argento area, we offer the sale of an independent villa with outbuilding and a private park of about 5000 square meters in the heart of the Circeo National Park. The villa of about 190 square meters is arranged on two levels above ground. On the ground floor: large living room with fireplace and dining area which overlooks the welcoming porch which in turn overlooks the Circeo promontory and Lake Sabaudia. On the upper level: three double bedrooms with bathroom and closet in the attic. The annex has two bedrooms and a bathroom, ideal for guests or service staff use. The villa has a strategic position near Sabaudia beach with its characteristic dunes and at the same time enjoys the peaceful atmosphere of the lake. "