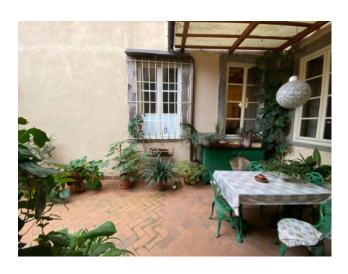

The luxurious townhouse has an important size divided into large rooms with valuable elements such as wooden coffered ceilings and a precious terrace of about 30 square meters inside.

The spacious apartment has large windows, high ceilings and large bedrooms, the bathrooms have been recently renovated to give more comfort to the house. There is also a mezzanine floor reached by comfortable stairs of about 40 square meters to be used for your needs.