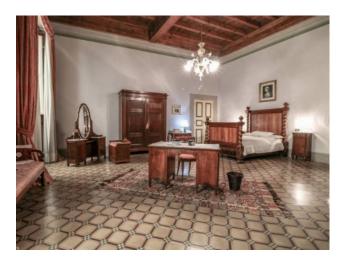

The luxurious townhouse has an important size divided into large rooms with valuable elements such as wooden coffered ceilings and a precious terrace of about 30 square meters inside.

The spacious apartment has large windows, high ceilings and large bedrooms, the bathrooms have been recently renovated to give more comfort to the house. There is also a mezzanine floor reached by comfortable stairs of about 40 square meters to be used for your needs.

There are 5 bedrooms, 2 living rooms, dining room, kitchen, utility room area and 3 bathrooms.

\*For privacy reasons, the address in the file is indicative and the property is in any case located in the immediate vicinity\*