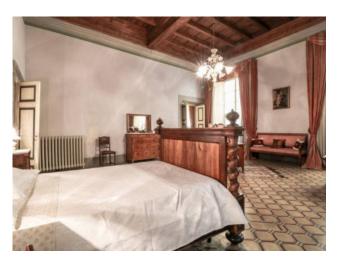

The luxurious townhouse has an important size divided into large rooms with valuable elements such as wooden coffered ceilings and a precious terrace of about 30 square meters inside.

The spacious apartment has large windows, high ceilings and large bedrooms, the bathrooms have been recently renovated to give more comfort to the house. There is also a mezzanine floor reached by comfortable stairs of about 40 square meters to be used for your needs.

There are 5 bedrooms, 2 living rooms, dining room, kitchen, utility room area and 3 bathrooms.

\*For privacy reasons, the address in the file is indicative and the property is in any case located in the immediate vicinity\*