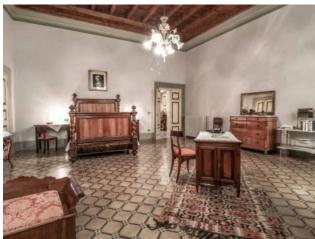

The luxurious townhouse has an important size divided into large rooms with valuable elements such as wooden coffered ceilings and a precious terrace of about 30 square meters inside.

The spacious apartment has large windows, high ceilings and large bedrooms, the bathrooms have been recently renovated to give more comfort to the house. There is also a mezzanine floor reached by comfortable stairs of about 40 square meters to be used for your needs.

There are 5 bedrooms, 2 living rooms, dining room, kitchen, utility room area and 3 bathrooms.

\*For privacy reasons, the address in the file is indicative and the property is in any case located in the immediate vicinity\*