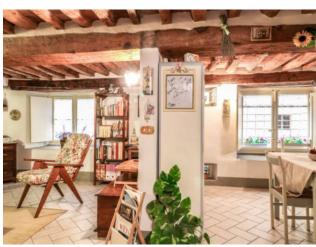

The luxurious townhouse has an important size divided into large rooms with valuable elements such as wooden coffered ceilings and a precious terrace of about 30 square meters inside.

The spacious apartment has large windows, high ceilings and large bedrooms, the bathrooms have been recently renovated to give more comfort to the house. There is also a mezzanine floor reached by comfortable stairs of about 40 square meters to be used for your needs.

There are 5 bedrooms, 2 living rooms, dining room, kitchen, utility room area and 3 bathrooms.

\*For privacy reasons, the address in the file is indicative and the property is in any case located in the immediate vicinity\*