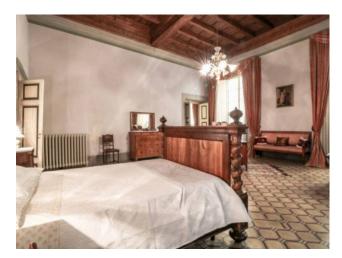

The luxurious townhouse has an important size divided into large rooms with valuable elements such as wooden coffered ceilings and a precious terrace of about 30 square meters inside.

The spacious apartment has large windows, high ceilings and large bedrooms, the bathrooms have been recently renovated to give more comfort to the house. There is also a mezzanine floor reached by comfortable stairs of about 40 square meters to be used for your needs.

There are 5 bedrooms, 2 living rooms, dining room, kitchen, utility room area and 3 bathrooms.

\*For privacy reasons, the address in the file is indicative and the property is in any case located in the immediate vicinity\*