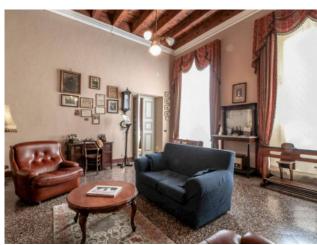

## 420 sq.m. | Bathrooms: 3 | Bedrooms: 5 | Rooms: 7

Elegant apartment located in the central area of Lucca, in the heart of the city, in one of the most characteristic squares of this beautiful city. The apartment is located on the first floor of a period building.

The luxurious townhouse has an important size divided into large rooms with valuable elements such as wooden coffered ceilings and a precious terrace of about 30 square meters inside.

The spacious apartment has large windows, high ceilings and large bedrooms, the bathrooms have been recently renovated to give more comfort to the house. There is also a mezzanine floor reached by comfortable stairs of about 40 square meters to be used for your needs.

There are 5 bedrooms, 2 living rooms, dining room, kitchen, utility room area and 3 bathrooms.

\*For privacy reasons, the address in the file is indicative and the property is in any case located in the immediate vicinity\*