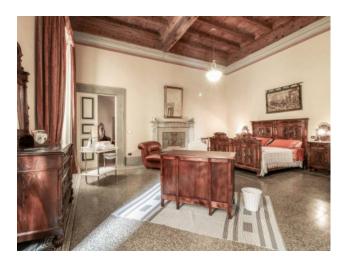

The luxurious townhouse has an important size divided into large rooms with valuable elements such as wooden coffered ceilings and a precious terrace of about 30 square meters inside.

The spacious apartment has large windows, high ceilings and large bedrooms, the bathrooms have been recently renovated to give more comfort to the house. There is also a mezzanine floor reached by comfortable stairs of about 40 square meters to be used for your needs.

There are 5 bedrooms, 2 living rooms, dining room, kitchen, utility room area and 3 bathrooms.

\*For privacy reasons, the address in the file is indicative and the property is in any case located in the immediate vicinity\*