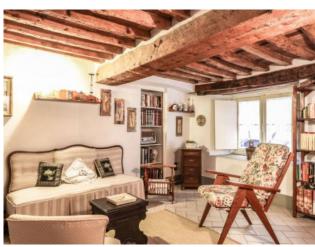

The luxurious townhouse has an important size divided into large rooms with valuable elements such as wooden coffered ceilings and a precious terrace of about 30 square meters inside.

The spacious apartment has large windows, high ceilings and large bedrooms, the bathrooms have been recently renovated to give more comfort to the house. There is also a mezzanine floor reached by comfortable stairs of about 40 square meters to be used for your needs.

There are 5 bedrooms, 2 living rooms, dining room, kitchen, utility room area and 3 bathrooms.

\*For privacy reasons, the address in the file is indicative and the property is in any case located in the immediate vicinity\*