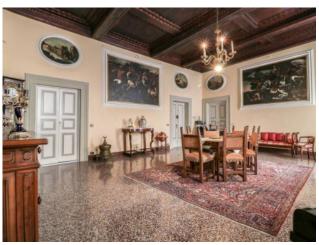

## 420 sq.m. | Bathrooms: 3 | Bedrooms: 5 | Rooms: 7

Elegant apartment located in the central area of Lucca, in the heart of the city, in one of the most characteristic squares of this beautiful city. The apartment is located on the first floor of a period building.

The luxurious townhouse has an important size divided into large rooms with valuable elements such as wooden coffered ceilings and a precious terrace of about 30 square meters inside.

The spacious apartment has large windows, high ceilings and large bedrooms, the bathrooms have been recently renovated to give more comfort to the house. There is also a mezzanine floor reached by comfortable stairs of about 40 square meters to be used for your needs.

There are 5 bedrooms, 2 living rooms, dining room, kitchen, utility room area and 3 bathrooms.

\*For privacy reasons, the address in the file is indicative and the property is in any case located in the immediate vicinity\*