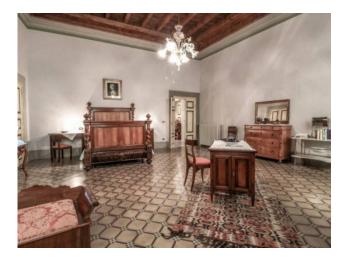

The luxurious townhouse has an important size divided into large rooms with valuable elements such as wooden coffered ceilings and a precious terrace of about 30 square meters inside.

The spacious apartment has large windows, high ceilings and large bedrooms, the bathrooms have been recently renovated to give more comfort to the house. There is also a mezzanine floor reached by comfortable stairs of about 40 square meters to be used for your needs.

There are 5 bedrooms, 2 living rooms, dining room, kitchen, utility room area and 3 bathrooms.

\*For privacy reasons, the address in the file is indicative and the property is in any case located in the immediate vicinity\*