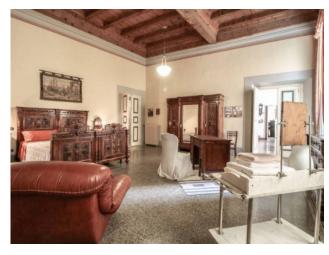

The luxurious townhouse has an important size divided into large rooms with valuable elements such as wooden coffered ceilings and a precious terrace of about 30 square meters inside.

The spacious apartment has large windows, high ceilings and large bedrooms, the bathrooms have been recently renovated to give more comfort to the house. There is also a mezzanine floor reached by comfortable stairs of about 40 square meters to be used for your needs.

There are 5 bedrooms, 2 living rooms, dining room, kitchen, utility room area and 3 bathrooms.

\*For privacy reasons, the address in the file is indicative and the property is in any case located in the immediate vicinity\*