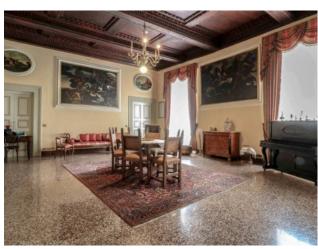

The luxurious townhouse has an important size divided into large rooms with valuable elements such as wooden coffered ceilings and a precious terrace of about 30 square meters inside.

The spacious apartment has large windows, high ceilings and large bedrooms, the bathrooms have been recently renovated to give more comfort to the house. There is also a mezzanine floor reached by comfortable stairs of about 40 square meters to be used for your needs.

There are 5 bedrooms, 2 living rooms, dining room, kitchen, utility room area and 3 bathrooms.

\*For privacy reasons, the address in the file is indicative and the property is in any case located in the immediate vicinity\*