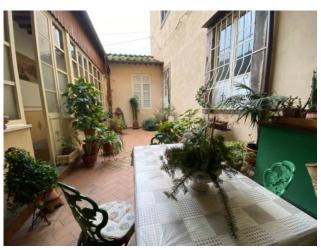

The luxurious townhouse has an important size divided into large rooms with valuable elements such as wooden coffered ceilings and a precious terrace of about 30 square meters inside.

The spacious apartment has large windows, high ceilings and large bedrooms, the bathrooms have been recently renovated to give more comfort to the house. There is also a mezzanine floor reached by comfortable stairs of about 40 square meters to be used for your needs.