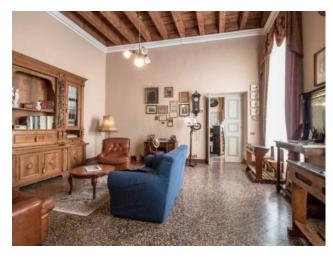

## 420 sq.m. | Bathrooms: 3 | Bedrooms: 5 | Rooms: 7

Elegant apartment located in the central area of Lucca, in the heart of the city, in one of the most characteristic squares of this beautiful city. The apartment is located on the first floor of a period building.

The luxurious townhouse has an important size divided into large rooms with valuable elements such as wooden coffered ceilings and a precious terrace of about 30 square meters inside.

The spacious apartment has large windows, high ceilings and large bedrooms, the bathrooms have been recently renovated to give more comfort to the house. There is also a mezzanine floor reached by comfortable stairs of about 40 square meters to be used for your needs.

There are 5 bedrooms, 2 living rooms, dining room, kitchen, utility room area and 3 bathrooms.

\*For privacy reasons, the address in the file is indicative and the property is in any case located in the immediate vicinity\*