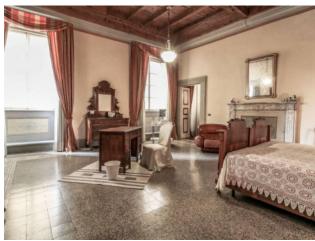

The luxurious townhouse has an important size divided into large rooms with valuable elements such as wooden coffered ceilings and a precious terrace of about 30 square meters inside.

The spacious apartment has large windows, high ceilings and large bedrooms, the bathrooms have been recently renovated to give more comfort to the house. There is also a mezzanine floor reached by comfortable stairs of about 40 square meters to be used for your needs.

There are 5 bedrooms, 2 living rooms, dining room, kitchen, utility room area and 3 bathrooms.

\*For privacy reasons, the address in the file is indicative and the property is in any case located in the immediate vicinity\*