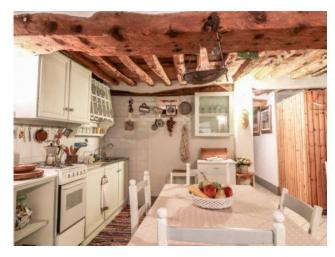

The luxurious townhouse has an important size divided into large rooms with valuable elements such as wooden coffered ceilings and a precious terrace of about 30 square meters inside.

The spacious apartment has large windows, high ceilings and large bedrooms, the bathrooms have been recently renovated to give more comfort to the house. There is also a mezzanine floor reached by comfortable stairs of about 40 square meters to be used for your needs.

There are 5 bedrooms, 2 living rooms, dining room, kitchen, utility room area and 3 bathrooms.

\*For privacy reasons, the address in the file is indicative and the property is in any case located in the immediate vicinity\*