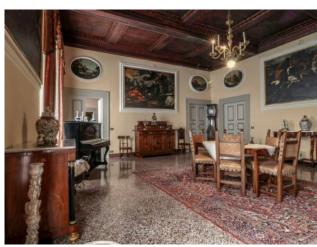

## 420 sq.m. | Bathrooms: 3 | Bedrooms: 5 | Rooms: 7

Elegant apartment located in the central area of Lucca, in the heart of the city, in one of the most characteristic squares of this beautiful city. The apartment is located on the first floor of a period building.

The luxurious townhouse has an important size divided into large rooms with valuable elements such as wooden coffered ceilings and a precious terrace of about 30 square meters inside.

The spacious apartment has large windows, high ceilings and large bedrooms, the bathrooms have been recently renovated to give more comfort to the house. There is also a mezzanine floor reached by comfortable stairs of about 40 square meters to be used for your needs.

There are 5 bedrooms, 2 living rooms, dining room, kitchen, utility room area and 3 bathrooms.

\*For privacy reasons, the address in the file is indicative and the property is in any case located in the immediate vicinity\*