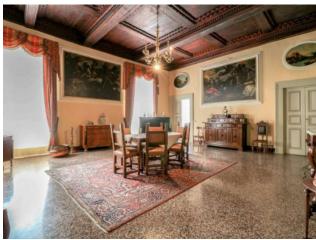

The luxurious townhouse has an important size divided into large rooms with valuable elements such as wooden coffered ceilings and a precious terrace of about 30 square meters inside.

The spacious apartment has large windows, high ceilings and large bedrooms, the bathrooms have been recently renovated to give more comfort to the house. There is also a mezzanine floor reached by comfortable stairs of about 40 square meters to be used for your needs.

There are 5 bedrooms, 2 living rooms, dining room, kitchen, utility room area and 3 bathrooms.

\*For privacy reasons, the address in the file is indicative and the property is in any case located in the immediate vicinity\*