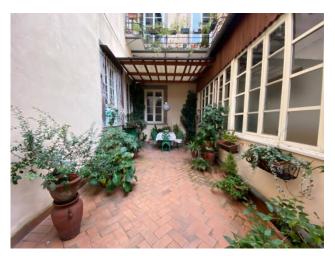

The luxurious townhouse has an important size divided into large rooms with valuable elements such as wooden coffered ceilings and a precious terrace of about 30 square meters inside.

The spacious apartment has large windows, high ceilings and large bedrooms, the bathrooms have been recently renovated to give more comfort to the house. There is also a mezzanine floor reached by comfortable stairs of about 40 square meters to be used for your needs.