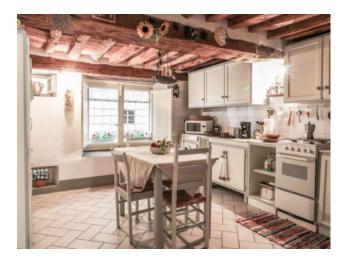

The luxurious townhouse has an important size divided into large rooms with valuable elements such as wooden coffered ceilings and a precious terrace of about 30 square meters inside.

The spacious apartment has large windows, high ceilings and large bedrooms, the bathrooms have been recently renovated to give more comfort to the house. There is also a mezzanine floor reached by comfortable stairs of about 40 square meters to be used for your needs.

There are 5 bedrooms, 2 living rooms, dining room, kitchen, utility room area and 3 bathrooms.

\*For privacy reasons, the address in the file is indicative and the property is in any case located in the immediate vicinity\*