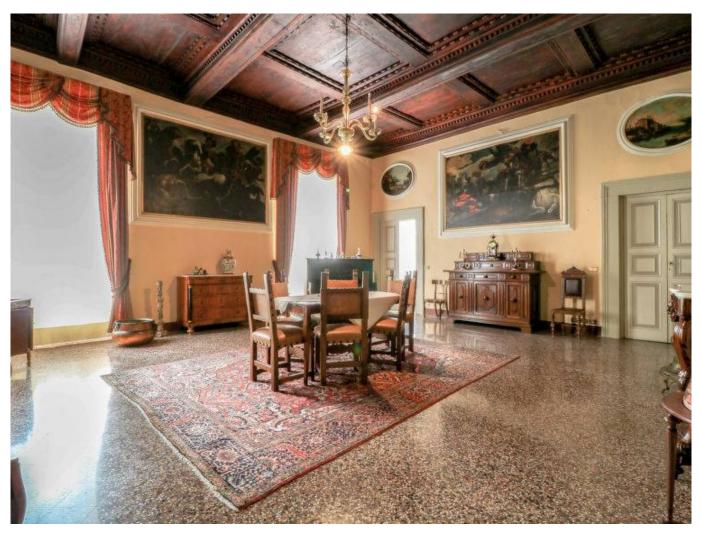

The luxurious townhouse has an important size divided into large rooms with valuable elements such as wooden coffered ceilings and a precious terrace of about 30 square meters inside.

The spacious apartment has large windows, high ceilings and large bedrooms, the bathrooms have been recently renovated to give more comfort to the house. There is also a mezzanine floor reached by comfortable stairs of about 40 square meters to be used for your needs.

There are 5 bedrooms, 2 living rooms, dining room, kitchen, utility room area and 3 bathrooms.

\*For privacy reasons, the address in the file is indicative and the property is in any case located in the immediate vicinity\*