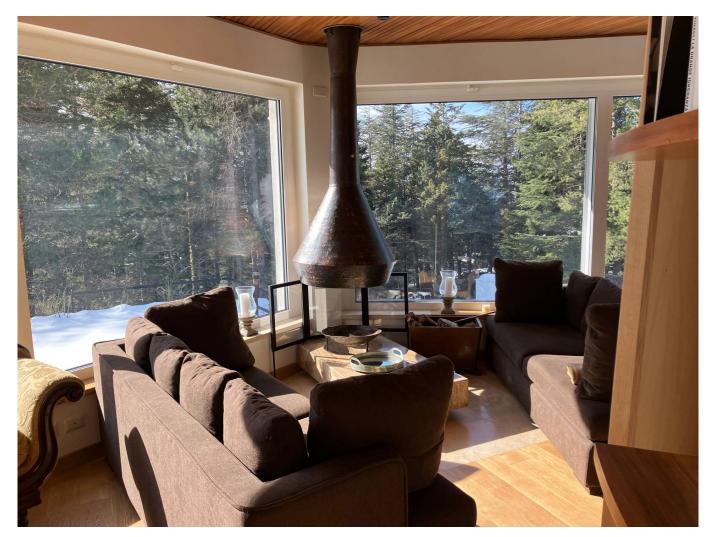

It was totally renovated in 2020 and 2021 by using high-quality materials, even for the systems.

On the ground floor it consists of living area with a particular copper fireplace, kitchen, guest bathroom which leads to a hammam room; four bedrooms, each of them with en-suite bathroom, on the first floor.

The property is nestled in a 1.200 sqm garden with high trees and many plants, a place where unspoilt nature becomes the

predominant element.

The upland of Campo Imperatore, with its ski slopes in winter and the endless grazing lands used for the summer alpin pasture, is easily reachable both with the Gran Sasso funicular railway, which is a few steps away from the villa, and by car.