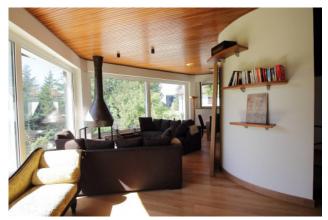

It was totally renovated in 2020 and 2021 by using high-quality materials, even for the systems.

On the ground floor it consists of living area with a particular copper fireplace, kitchen, guest bathroom which leads to a hammam room; four bedrooms, each of them with en-suite bathroom, on the first floor.

Thermal insulated perimetral walls; CROCI burglar-proof shutters with both central and independent control system; TECNOALARM alarm system covering 62 areas and video camera both with remote control system; video intercome; durmast parquet on the ground floor and cherry wood floors on the upper one. Brand-new gas heating system with a state-of-the-art condensing boiler; customized handcrafted kitchen; MIELE and BOSH appliances; tv system set-up in all the rooms. Electric gate and automatic irrigation system both with remote control function.