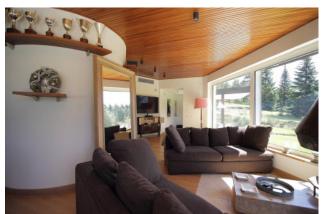

It was totally renovated in 2020 and 2021 by using high-quality materials, even for the systems.

On the ground floor it consists of living area with a particular copper fireplace, kitchen, guest bathroom which leads to a hammam room; four bedrooms, each of them with en-suite bathroom, on the first floor.

Thermal insulated perimetral walls; CROCI burglar-proof shutters with both central and independent control system; TECNOALARM alarm system covering 62 areas and video camera both with remote control system; video intercome; durmast parquet on the ground floor and cherry wood floors on the upper one. Brand-new gas heating system with a state-of-the-art condensing boiler; customized handcrafted kitchen; MIELE and BOSH appliances; tv system set-up in all the rooms. Electric gate and automatic irrigation system both with remote control function.