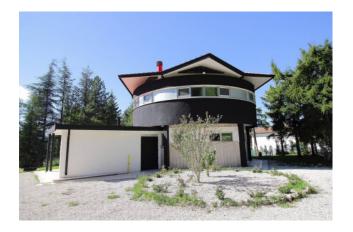

## 299 sq.m. | Bathrooms: 6 | Bedrooms: 5 | Rooms: 12

Fonte Cerreto (AQ).

We are delighted to offer for sale a luxury villa located just 3 minutes walk from the Gran Sasso funicular railway.

This wondeful villa has a peculiar circular plan which is a key feature of the post-modern architecture of the '60s.

Thermal insulated attic room. Guest room with en-suite bathroom. 45 sqm garage. Boiler room and storage room for garden equipments.

Features: three entrances with armoured and thermal insulated doors; Energy class "C"; SHUCO aluminium fixtures with thermal insulating and burglar-proof triple glasses.