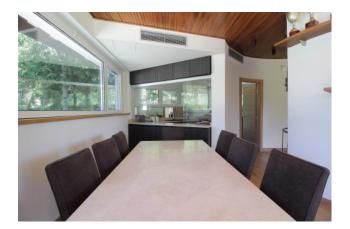

It was totally renovated in 2020 and 2021 by using high-quality materials, even for the systems.

On the ground floor it consists of living area with a particular copper fireplace, kitchen, guest bathroom which leads to a hammam room; four bedrooms, each of them with en-suite bathroom, on the first floor.

Thermal insulated perimetral walls; CROCI burglar-proof shutters with both central and independent control system; TECNOALARM alarm system covering 62 areas and video camera both with remote control system; video intercome; durmast parquet on the ground floor and cherry wood floors on the upper one. Brand-new gas heating system with a state-of-the-art condensing boiler; customized handcrafted kitchen; MIELE and BOSH appliances; tv system set-up in all the rooms. Electric gate and automatic irrigation system both with remote control function.