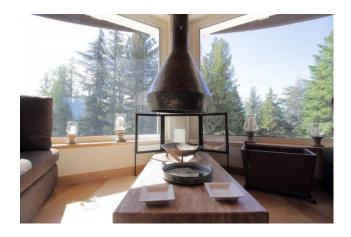

It was totally renovated in 2020 and 2021 by using high-quality materials, even for the systems.

On the ground floor it consists of living area with a particular copper fireplace, kitchen, guest bathroom which leads to a hammam room; four bedrooms, each of them with en-suite bathroom, on the first floor.