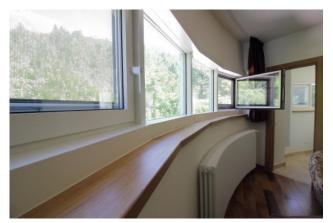

Thermal insulated attic room. Guest room with en-suite bathroom. 45 sqm garage. Boiler room and storage room for garden equipments.

Features: three entrances with armoured and thermal insulated doors; Energy class "C"; SHUCO aluminium fixtures with thermal insulating and burglar-proof triple glasses.

Thermal insulated perimetral walls; CROCI burglar-proof shutters with both central and independent control system; TECNOALARM alarm system covering 62 areas and video camera both with remote control system; video intercome; durmast parquet on the ground floor and cherry wood floors on the upper one. Brand-new gas heating system with a state-of-the-art condensing boiler; customized handcrafted kitchen; MIELE and BOSH appliances; tv system set-up in all the rooms. Electric gate and automatic irrigation system both with remote control function.