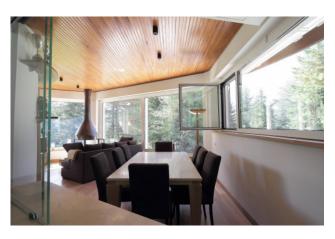

It was totally renovated in 2020 and 2021 by using high-quality materials, even for the systems.

On the ground floor it consists of living area with a particular copper fireplace, kitchen, guest bathroom which leads to a hammam room; four bedrooms, each of them with en-suite bathroom, on the first floor.

Thermal insulated perimetral walls; CROCI burglar-proof shutters with both central and independent control system; TECNOALARM alarm system covering 62 areas and video camera both with remote control system; video intercome; durmast parquet on the ground floor and cherry wood floors on the upper one. Brand-new gas heating system with a state-of-the-art condensing boiler; customized handcrafted kitchen; MIELE and BOSH appliances; tv system set-up in all the rooms. Electric gate and automatic irrigation system both with remote control function.