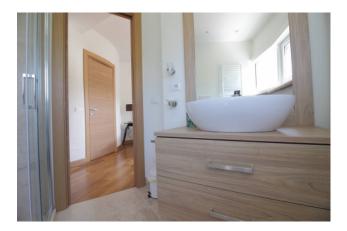

It was totally renovated in 2020 and 2021 by using high-quality materials, even for the systems.

On the ground floor it consists of living area with a particular copper fireplace, kitchen, guest bathroom which leads to a hammam room; four bedrooms, each of them with en-suite bathroom, on the first floor.

Thermal insulated perimetral walls; CROCI burglar-proof shutters with both central and independent control system; TECNOALARM alarm system covering 62 areas and video camera both with remote control system; video intercome; durmast parquet on the ground floor and cherry wood floors on the upper one. Brand-new gas heating system with a state-of-the-art condensing boiler; customized handcrafted kitchen; MIELE and BOSH appliances; tv system set-up in all the rooms. Electric gate and automatic irrigation system both with remote control function.