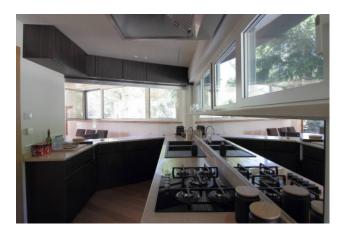

It was totally renovated in 2020 and 2021 by using high-quality materials, even for the systems.

On the ground floor it consists of living area with a particular copper fireplace, kitchen, guest bathroom which leads to a hammam room; four bedrooms, each of them with en-suite bathroom, on the first floor.

Thermal insulated perimetral walls; CROCI burglar-proof shutters with both central and independent control system; TECNOALARM alarm system covering 62 areas and video camera both with remote control system; video intercome; durmast parquet on the ground floor and cherry wood floors on the upper one. Brand-new gas heating system with a state-of-the-art condensing boiler; customized handcrafted kitchen; MIELE and BOSH appliances; tv system set-up in all the rooms. Electric gate and automatic irrigation system both with remote control function.