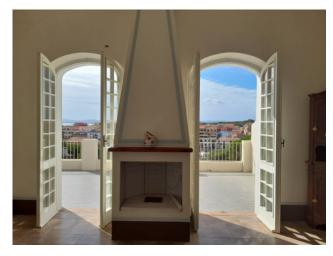

## Independent apartment for sale in Stintino € 285.000 Ref. CBI040-1795-10268

117 sq.m. | Bathrooms: 2 | Bedrooms: 3 | Rooms: 5

STINTINO Sea view on the port

Adjacent to the town and well connected to the center and the beaches, the apartment has a sea view and allows you to walk to the marina, it is completely independent without a condominium.

From the parking lot you can access the side veranda and then get to the living area with a habitable veranda overlooking the harbor and the sea.

The large living room with fireplace has a separate kitchen. The hallway connects the 3 large bedrooms and the 2 spacious bathrooms. The location is one of the most beautiful on the north coast of Sardinia with an enchanting turquoise green sea of a unique and particular intense.