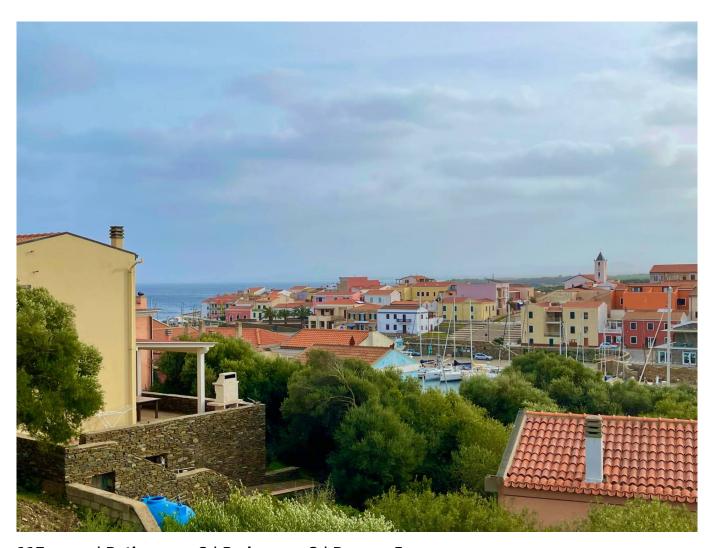

## Independent apartment for sale in Stintino € 285.000 Ref. CBI040-1795-10268

117 sq.m. | Bathrooms: 2 | Bedrooms: 3 | Rooms: 5

STINTINO Sea view on the port

Adjacent to the town and well connected to the center and the beaches, the apartment has a sea view and allows you to walk to the marina, it is completely independent without a condominium.

From the parking lot you can access the side veranda and then get to the living area with a habitable veranda overlooking the harbor and the sea.

The large living room with fireplace has a separate kitchen. The hallway connects the 3 large bedrooms and the 2 spacious bathrooms. The location is one of the most beautiful on the north coast of Sardinia with an enchanting turquoise green sea of a unique and particular intense.

In half an hour by car you can reach the Alghero airport connected with all of Italy and Europe.