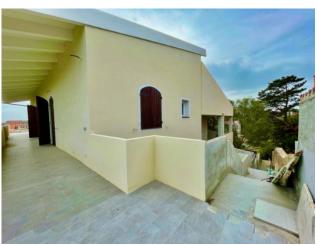

## Independent apartment for sale in Stintino € 285.000 Ref. CBI040-1795-10268

117 sq.m. | Bathrooms: 2 | Bedrooms: 3 | Rooms: 5

STINTINO Sea view on the port

Adjacent to the town and well connected to the center and the beaches, the apartment has a sea view and allows you to walk to the marina, it is completely independent without a condominium.

From the parking lot you can access the side veranda and then get to the living area with a habitable veranda overlooking the harbor and the sea.

The large living room with fireplace has a separate kitchen. The hallway connects the 3 large bedrooms and the 2 spacious bathrooms. The location is one of the most beautiful on the north coast of Sardinia with an enchanting turquoise green sea of a unique and particular intense.