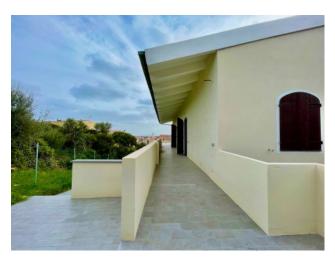

## Independent apartment for sale in Stintino € 285.000 Ref. CBI040-1795-10268

117 sq.m. | Bathrooms: 2 | Bedrooms: 3 | Rooms: 5

STINTINO Sea view on the port

Adjacent to the town and well connected to the center and the beaches, the apartment has a sea view and allows you to walk to the marina, it is completely independent without a condominium.

From the parking lot you can access the side veranda and then get to the living area with a habitable veranda overlooking the harbor and the sea.

The large living room with fireplace has a separate kitchen. The hallway connects the 3 large bedrooms and the 2 spacious bathrooms. The location is one of the most beautiful on the north coast of Sardinia with an enchanting turquoise green sea of a unique and particular intense.