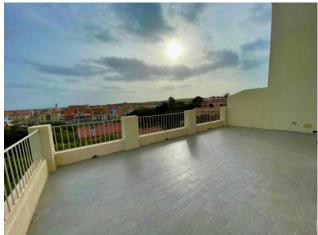

## **Features**

| Property ID: CBI040-1795-10268                   | Contract: Sale               |
|--------------------------------------------------|------------------------------|
| Categoria: Independent apartment                 | Address: via maestrale, 8    |
| Zip Code: 7100                                   | Municipality: Stintino       |
| Total sqm: 117 sq.m.                             | Bedrooms: 3                  |
| Bathrooms: 2                                     | Rooms: 5                     |
| Internal condition: Restored                     | Independent heating: Heating |
| Parking space: Uncovered Parking                 | Date of construction: 2021   |
| Current Status: Available after the deed of sale | Balconies: Present           |
| Terrace: Present, 20 sq.m.                       | Kitchen: Small Kitchen       |