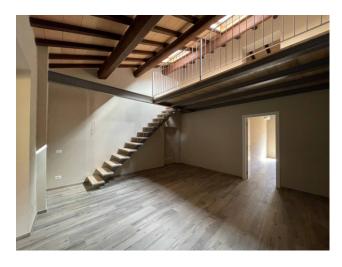

## Apartment for sale in Orbetello Centro storico € 415.000 Ref. CBI026-26-1555

123 sq.m. | Bathrooms: 1 | Bedrooms: 1 | Rooms: 5

Orbetello apartment for sale

In the historic center on the second and last floor we offer an apartment characterized by double-height ceilings with exposed wooden beams.

The apartment has undergone a total renovation and consists of an entrance hall, an open kitchen, a dining area, a living room with a mezzanine ideal as a second bedroom, a bedroom with a mezzanine and a bathroom.