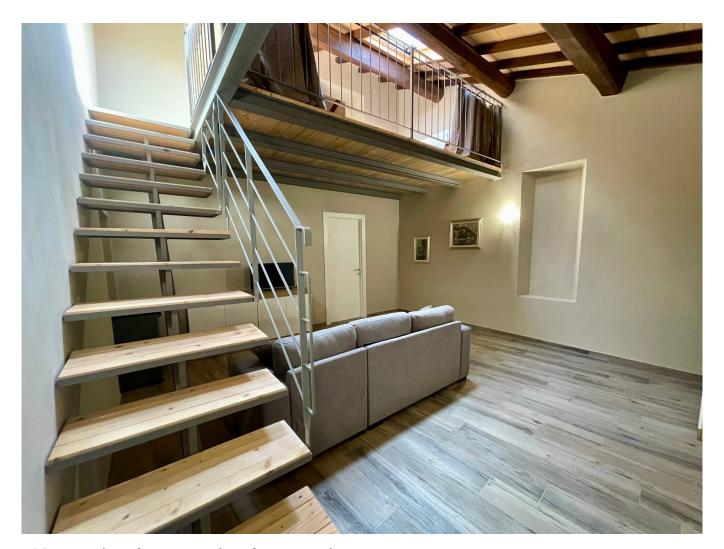

## Apartment for sale in Orbetello Centro storico € 415.000 Ref. CBI026-26-1555

123 sq.m. | Bathrooms: 1 | Bedrooms: 1 | Rooms: 5

Orbetello apartment for sale

In the historic center on the second and last floor we offer an apartment characterized by double-height ceilings with exposed wooden beams.

The apartment has undergone a total renovation and consists of an entrance hall, an open kitchen, a dining area, a living room with a mezzanine ideal as a second bedroom, a bedroom with a mezzanine and a bathroom.