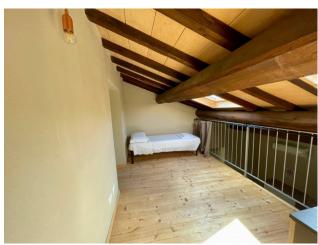

## Apartment for sale in Orbetello Centro storico € 415.000 Ref. CBI026-26-1555

123 sq.m. | Bathrooms: 1 | Bedrooms: 1 | Rooms: 5

Orbetello apartment for sale

In the historic center on the second and last floor we offer an apartment characterized by double-height ceilings with exposed wooden beams.

The apartment has undergone a total renovation and consists of an entrance hall, an open kitchen, a dining area, a living room with a mezzanine ideal as a second bedroom, a bedroom with a mezzanine and a bathroom.