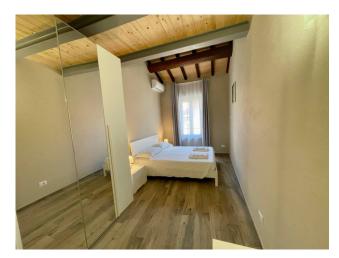

The apartment has undergone a total renovation and consists of an entrance hall, an open kitchen, a dining area, a living room with a mezzanine ideal as a second bedroom, a bedroom with a mezzanine and a bathroom.