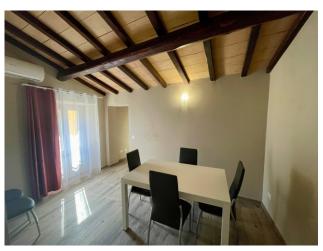

## Apartment for sale in Orbetello Centro storico € 415.000 Ref. CBI026-26-1555

123 sq.m. | Bathrooms: 1 | Bedrooms: 1 | Rooms: 5

Orbetello apartment for sale

In the historic center on the second and last floor we offer an apartment characterized by double-height ceilings with exposed wooden beams.

The apartment has undergone a total renovation and consists of an entrance hall, an open kitchen, a dining area, a living room with a mezzanine ideal as a second bedroom, a bedroom with a mezzanine and a bathroom.