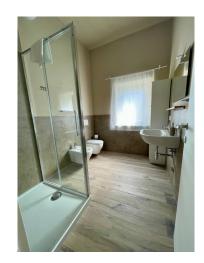

The apartment has undergone a total renovation and consists of an entrance hall, an open kitchen, a dining area, a living room with a mezzanine ideal as a second bedroom, a bedroom with a mezzanine and a bathroom.