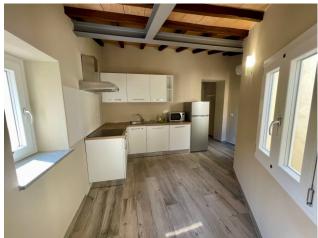

The apartment has undergone a total renovation and consists of an entrance hall, an open kitchen, a dining area, a living room with a mezzanine ideal as a second bedroom, a bedroom with a mezzanine and a bathroom.