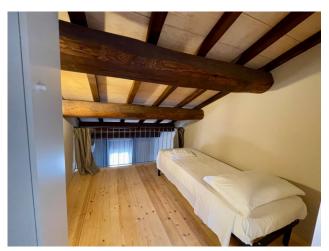

## Apartment for sale in Orbetello Centro storico € 415.000 Ref. CBI026-26-1555

123 sq.m. | Bathrooms: 1 | Bedrooms: 1 | Rooms: 5

Orbetello apartment for sale

In the historic center on the second and last floor we offer an apartment characterized by double-height ceilings with exposed wooden beams.

The apartment has undergone a total renovation and consists of an entrance hall, an open kitchen, a dining area, a living room with a mezzanine ideal as a second bedroom, a bedroom with a mezzanine and a bathroom.