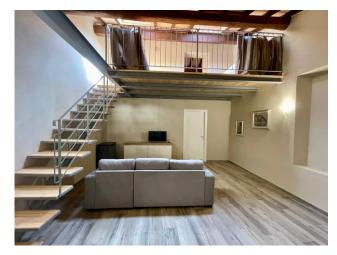

## Apartment for sale in Orbetello Centro storico € 415.000 Ref. CBI026-26-1555

123 sq.m. | Bathrooms: 1 | Bedrooms: 1 | Rooms: 5

Orbetello apartment for sale

In the historic center on the second and last floor we offer an apartment characterized by double-height ceilings with exposed wooden beams.

The apartment has undergone a total renovation and consists of an entrance hall, an open kitchen, a dining area, a living room with a mezzanine ideal as a second bedroom, a bedroom with a mezzanine and a bathroom.