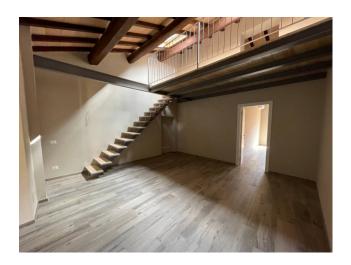

## Apartment for sale in Orbetello Centro storico € 415.000 Ref. CBI026-26-1555

123 sq.m. | Bathrooms: 1 | Bedrooms: 1 | Rooms: 5

Orbetello apartment for sale

In the historic center on the second and last floor we offer an apartment characterized by double-height ceilings with exposed wooden beams.

The apartment has undergone a total renovation and consists of an entrance hall, an open kitchen, a dining area, a living room with a mezzanine ideal as a second bedroom, a bedroom with a mezzanine and a bathroom.