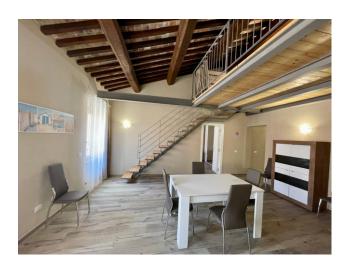

## Apartment for sale in Orbetello Centro storico € 565.000 Ref. CBI026-26-1554

173 sq.m. | Bathrooms: 2 | Bedrooms: 2 | Rooms: 6

Orbetello Historic center renovated apartment

In the historic center on the second and last floor of a period building we offer a completely renovated apartment with double-height ceilings and exposed beams.

The recently renovated property consists of a kitchen, a large living room overlooking Corso Italia, a dining area, a bedroom with a mezzanine and two complete bathrooms. On the living room and on the dining area there is a large mezzanine with skylights where two bedrooms can be created.