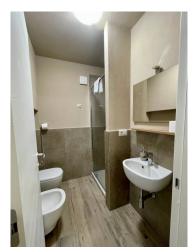

The recently renovated property consists of a kitchen, a large living room overlooking Corso Italia, a dining area, a bedroom with a mezzanine and two complete bathrooms. On the living room and on the dining area there is a large mezzanine with skylights where two bedrooms can be created.

## **Features**

| Property ID: CBI026-26-1554          | Contract: Sale                                   |
|--------------------------------------|--------------------------------------------------|
| Categoria: Apartment                 | Address: Via Furio Lenzi, 21                     |
| Zip Code: 58015                      | Municipality: Orbetello                          |
| Zona: Centro storico                 | Total sqm: 173 sq.m.                             |
| Bedrooms: 2                          | Bathrooms: 2                                     |
| Rooms: 6                             | Internal condition: Restored                     |
| Floor: 2                             | Total floors: 2                                  |
| Independent heating: Air-Conditioned | Current Status: Available after the deed of sale |
| Kitchen: Regular Kitchen             | Tv Antenna : Autonomous                          |
| Tv SAT : Autonomous                  | ADSL Coverage                                    |
| Air-Conditioned                      | Telephone System                                 |
| Wiring : By Law                      | Sanitary Suspended                               |
| Shower                               | Shutters                                         |