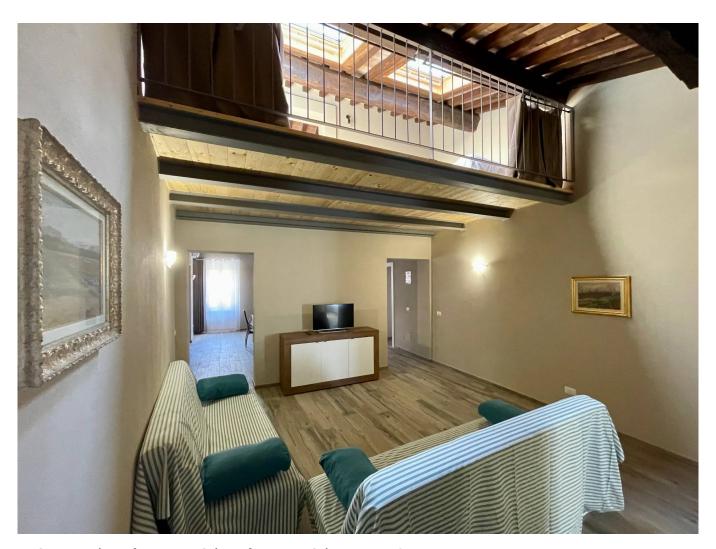

## Apartment for sale in Orbetello Centro storico € 565.000 Ref. CBI026-26-1554

173 sq.m. | Bathrooms: 2 | Bedrooms: 2 | Rooms: 6

Orbetello Historic center renovated apartment

In the historic center on the second and last floor of a period building we offer a completely renovated apartment with double-height ceilings and exposed beams.

The recently renovated property consists of a kitchen, a large living room overlooking Corso Italia, a dining area, a bedroom with a mezzanine and two complete bathrooms. On the living room and on the dining area there is a large mezzanine with skylights where two bedrooms can be created.