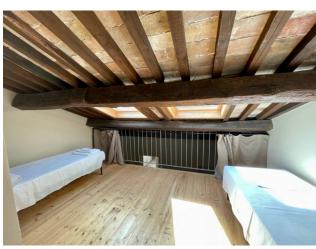

The recently renovated property consists of a kitchen, a large living room overlooking Corso Italia, a dining area, a bedroom with a mezzanine and two complete bathrooms. On the living room and on the dining area there is a large mezzanine with skylights where two bedrooms can be created.