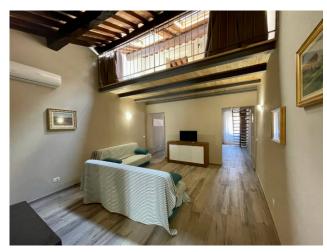

## Apartment for sale in Orbetello Centro storico € 565.000 Ref. CBI026-26-1554

173 sq.m. | Bathrooms: 2 | Bedrooms: 2 | Rooms: 6

Orbetello Historic center renovated apartment

In the historic center on the second and last floor of a period building we offer a completely renovated apartment with double-height ceilings and exposed beams.

The recently renovated property consists of a kitchen, a large living room overlooking Corso Italia, a dining area, a bedroom with a mezzanine and two complete bathrooms. On the living room and on the dining area there is a large mezzanine with skylights where two bedrooms can be created.