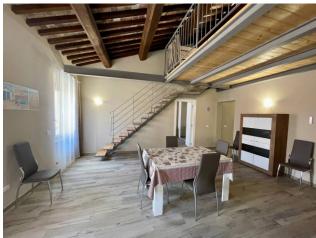

## Apartment for sale in Orbetello Centro storico € 565.000 Ref. CBI026-26-1554

173 sq.m. | Bathrooms: 2 | Bedrooms: 2 | Rooms: 6

Orbetello Historic center renovated apartment

In the historic center on the second and last floor of a period building we offer a completely renovated apartment with double-height ceilings and exposed beams.

The recently renovated property consists of a kitchen, a large living room overlooking Corso Italia, a dining area, a bedroom with a mezzanine and two complete bathrooms. On the living room and on the dining area there is a large mezzanine with skylights where two bedrooms can be created.