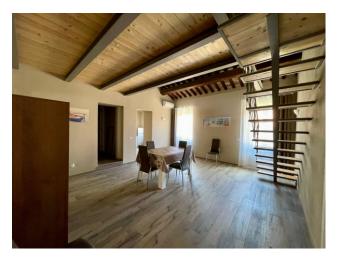

## Apartment for sale in Orbetello Centro storico € 565.000 Ref. CBI026-26-1554

173 sq.m. | Bathrooms: 2 | Bedrooms: 2 | Rooms: 6

Orbetello Historic center renovated apartment

In the historic center on the second and last floor of a period building we offer a completely renovated apartment with double-height ceilings and exposed beams.

The recently renovated property consists of a kitchen, a large living room overlooking Corso Italia, a dining area, a bedroom with a mezzanine and two complete bathrooms. On the living room and on the dining area there is a large mezzanine with skylights where two bedrooms can be created.