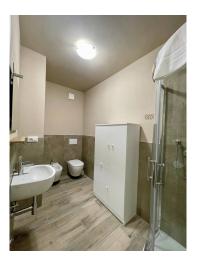

The recently renovated property consists of a kitchen, a large living room overlooking Corso Italia, a dining area, a bedroom with a mezzanine and two complete bathrooms. On the living room and on the dining area there is a large mezzanine with skylights where two bedrooms can be created.

## **Features**

| Property ID: CBI026-26-1554          | Contract: Sale                                   |
|--------------------------------------|--------------------------------------------------|
| Categoria: Apartment                 | Address: Via Furio Lenzi, 21                     |
| Zip Code: 58015                      | Municipality: Orbetello                          |
| Zona: Centro storico                 | Total sqm: 173 sq.m.                             |
| Bedrooms: 2                          | Bathrooms: 2                                     |
| Rooms: 6                             | Internal condition: Restored                     |
| Floor: 2                             | Total floors: 2                                  |
| Independent heating: Air-Conditioned | Current Status: Available after the deed of sale |
| Kitchen: Regular Kitchen             | Tv Antenna : Autonomous                          |
| Tv SAT : Autonomous                  | ADSL Coverage                                    |
| Air-Conditioned                      | Telephone System                                 |
| Wiring : By Law                      | Sanitary Suspended                               |
| Shower                               | Shutters                                         |