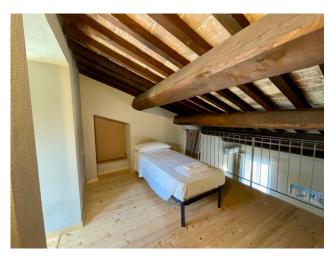

The recently renovated property consists of a kitchen, a large living room overlooking Corso Italia, a dining area, a bedroom with a mezzanine and two complete bathrooms. On the living room and on the dining area there is a large mezzanine with skylights where two bedrooms can be created.