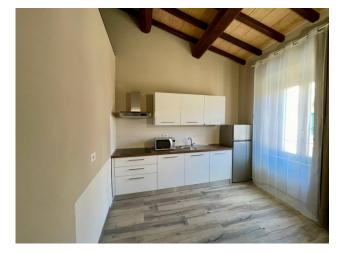

The recently renovated property consists of a kitchen, a large living room overlooking Corso Italia, a dining area, a bedroom with a mezzanine and two complete bathrooms. On the living room and on the dining area there is a large mezzanine with skylights where two bedrooms can be created.