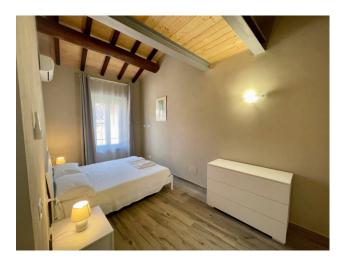

The recently renovated property consists of a kitchen, a large living room overlooking Corso Italia, a dining area, a bedroom with a mezzanine and two complete bathrooms. On the living room and on the dining area there is a large mezzanine with skylights where two bedrooms can be created.