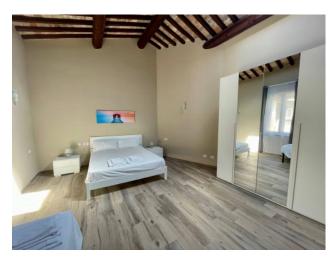

## Apartment for sale in Orbetello Centro storico € 455.000 Ref. CBI026-26-1553

102 sq.m. | Bathrooms: 1 | Bedrooms: 1 | Rooms: 4

Orbetello apartment with terrace

In the historic center on the second and last floor of a period building we offer a completely renovated apartment with double-height ceilings and exposed beams.

The property consists of a large and bright living room with kitchen which is accessed via an internal staircase to the terrace and the balcony with a technical room. A hallway leading to the large bedroom and bathroom completes the property.