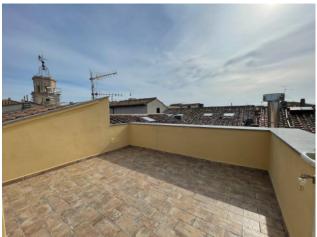

## Apartment for sale in Orbetello Centro storico € 455.000 Ref. CBI026-26-1553

102 sq.m. | Bathrooms: 1 | Bedrooms: 1 | Rooms: 4

Orbetello apartment with terrace

In the historic center on the second and last floor of a period building we offer a completely renovated apartment with double-height ceilings and exposed beams.

The property consists of a large and bright living room with kitchen which is accessed via an internal staircase to the terrace and the balcony with a technical room. A hallway leading to the large bedroom and bathroom completes the property.