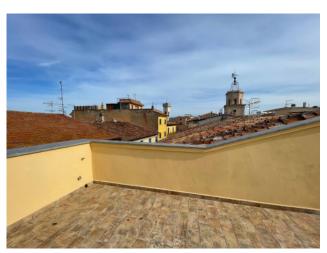

## Apartment for sale in Orbetello Centro storico € 455.000 Ref. CBI026-26-1553

102 sq.m. | Bathrooms: 1 | Bedrooms: 1 | Rooms: 4

Orbetello apartment with terrace

In the historic center on the second and last floor of a period building we offer a completely renovated apartment with double-height ceilings and exposed beams.

The property consists of a large and bright living room with kitchen which is accessed via an internal staircase to the terrace and the balcony with a technical room. A hallway leading to the large bedroom and bathroom completes the property.