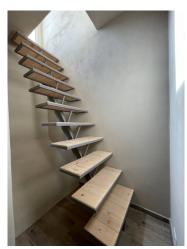

## Apartment for sale in Orbetello Centro storico € 455.000 Ref. CBI026-26-1553

102 sq.m. | Bathrooms: 1 | Bedrooms: 1 | Rooms: 4

Orbetello apartment with terrace

In the historic center on the second and last floor of a period building we offer a completely renovated apartment with double-height ceilings and exposed beams.

The property consists of a large and bright living room with kitchen which is accessed via an internal staircase to the terrace and the balcony with a technical room. A hallway leading to the large bedroom and bathroom completes the property.