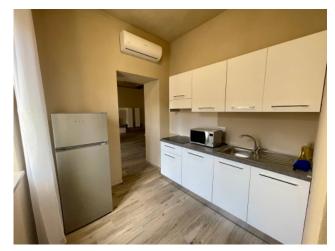

The property consists of a large and bright living room with kitchen which is accessed via an internal staircase to the terrace and the balcony with a technical room. A hallway leading to the large bedroom and bathroom completes the property.

## **Features**

| Property ID: CBI026-26-1553          | Contract: Sale                                   |
|--------------------------------------|--------------------------------------------------|
| Categoria: Apartment                 | Address: Via Furio Lenzi, 19                     |
| Zip Code: 58015                      | Municipality: Orbetello                          |
| Zona: Centro storico                 | Total sqm: 102 sq.m.                             |
| Bedrooms: 1                          | Bathrooms: 1                                     |
| Rooms: 4                             | Internal condition: Restored                     |
| Floor: 2                             | Total floors: 2                                  |
| Independent heating: Air-Conditioned | Current Status: Available after the deed of sale |
| Balconies: Present                   | Terrace: Present                                 |
| Kitchen: Kitchenette                 | Tv Antenna : Autonomous                          |
| Tv SAT : Autonomous                  | Closet                                           |
| ADSL Coverage                        | Air-Conditioned                                  |
| Wiring : By Law                      | Sanitary Suspended                               |
| Shutters                             |                                                  |