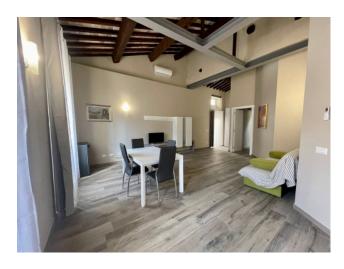

## Apartment for sale in Orbetello Centro storico € 455.000 Ref. CBI026-26-1553

102 sq.m. | Bathrooms: 1 | Bedrooms: 1 | Rooms: 4

Orbetello apartment with terrace

In the historic center on the second and last floor of a period building we offer a completely renovated apartment with double-height ceilings and exposed beams.

The property consists of a large and bright living room with kitchen which is accessed via an internal staircase to the terrace and the balcony with a technical room. A hallway leading to the large bedroom and bathroom completes the property.