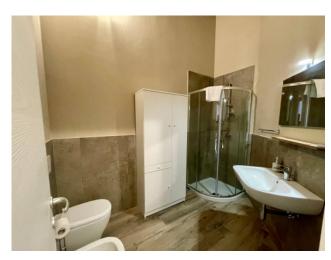

The property consists of a large and bright living room with kitchen which is accessed via an internal staircase to the terrace and the balcony with a technical room. A hallway leading to the large bedroom and bathroom completes the property.

## **Features**

| Property ID: CBI026-26-1553          | Contract: Sale                                   |
|--------------------------------------|--------------------------------------------------|
| Categoria: Apartment                 | Address: Via Furio Lenzi, 19                     |
| Zip Code: 58015                      | Municipality: Orbetello                          |
| Zona: Centro storico                 | Total sqm: 102 sq.m.                             |
| Bedrooms: 1                          | Bathrooms: 1                                     |
| Rooms: 4                             | Internal condition: Restored                     |
| Floor: 2                             | Total floors: 2                                  |
| Independent heating: Air-Conditioned | Current Status: Available after the deed of sale |
| Balconies: Present                   | Terrace: Present                                 |
| Kitchen: Kitchenette                 | Tv Antenna : Autonomous                          |
| Tv SAT : Autonomous                  | Closet                                           |
| ADSL Coverage                        | Air-Conditioned                                  |
| Wiring : By Law                      | Sanitary Suspended                               |
| Shutters                             |                                                  |