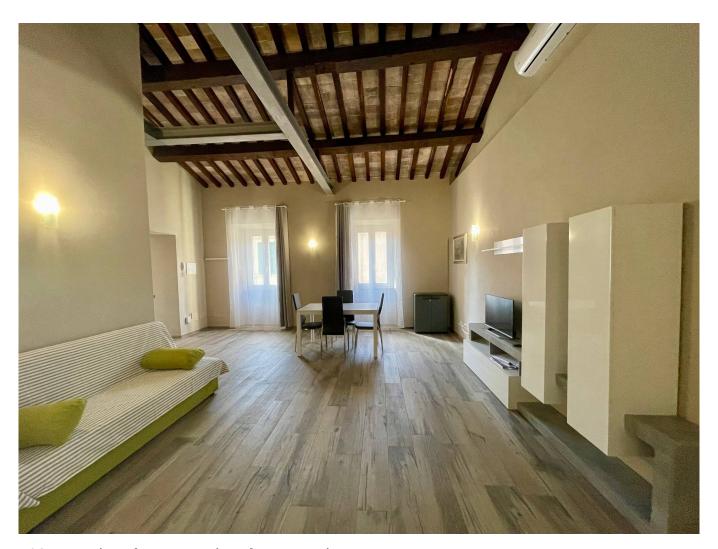

## Apartment for sale in Orbetello Centro storico € 455.000 Ref. CBI026-26-1553

102 sq.m. | Bathrooms: 1 | Bedrooms: 1 | Rooms: 4

Orbetello apartment with terrace

In the historic center on the second and last floor of a period building we offer a completely renovated apartment with double-height ceilings and exposed beams.

The property consists of a large and bright living room with kitchen which is accessed via an internal staircase to the terrace and the balcony with a technical room. A hallway leading to the large bedroom and bathroom completes the property.