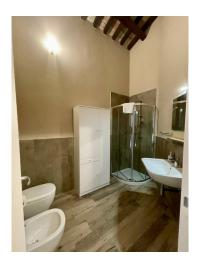

The property consists of a large and bright living room with kitchen which is accessed via an internal staircase to the terrace and the balcony with a technical room. A hallway leading to the large bedroom and bathroom completes the property.

## **Features**

| Property ID: CBI026-26-1553          | Contract: Sale                                   |
|--------------------------------------|--------------------------------------------------|
| Categoria: Apartment                 | Address: Via Furio Lenzi, 19                     |
| Zip Code: 58015                      | Municipality: Orbetello                          |
| Zona: Centro storico                 | Total sqm: 102 sq.m.                             |
| Bedrooms: 1                          | Bathrooms: 1                                     |
| Rooms: 4                             | Internal condition: Restored                     |
| Floor: 2                             | Total floors: 2                                  |
| Independent heating: Air-Conditioned | Current Status: Available after the deed of sale |
| Balconies: Present                   | Terrace: Present                                 |
| Kitchen: Kitchenette                 | Tv Antenna : Autonomous                          |
| Tv SAT : Autonomous                  | Closet                                           |
| ADSL Coverage                        | Air-Conditioned                                  |
| Wiring : By Law                      | Sanitary Suspended                               |
| Shutters                             |                                                  |