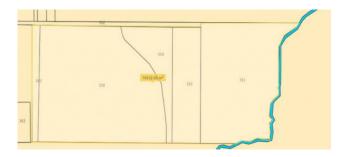

## 68.108 sq.m.

TUSCANY - CAPALBIO / LAND - VINEYARD - OLIVE GROVE

In the suggestive lands of the Tuscan Maremma, in the Capalbio area, more precisely in Casal del Brizzi.

## 7.5 hectares of land divided as follows:

Approximately 2/3 hectares of vineyard offering 1 hectare of Merlot quality from 2004, 7000 m2 of Vermentino quality from 2008 and 6000 m2 of Cabernet Sauvignon quality from 2006; 5000 m2 of olive grove with 80 plants in full production, 25 years old; 4.7 hectares of arable land

## **Features**

| Property ID: CBI105-1176-148 | Contract: Sale                          |
|------------------------------|-----------------------------------------|
| Categoria: Agricultural Land | Address: Località Casal Del Brizzi, Snc |
| Zip Code: 58011              | Municipality: Capalbio                  |
| Zona: Borgo Carige           | Total sqm: 68.108 sq.m.                 |