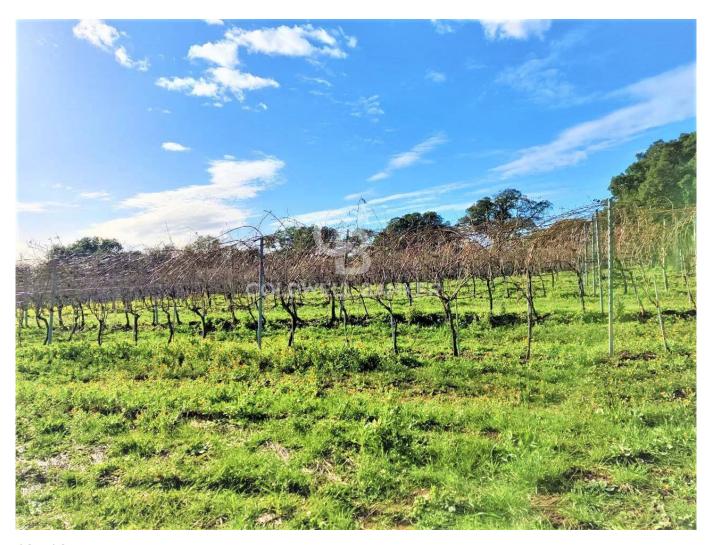

## 7.5 hectares of land divided as follows:

Approximately 2/3 hectares of vineyard offering 1 hectare of Merlot quality from 2004, 7000 m2 of Vermentino quality from 2008 and 6000 m2 of Cabernet Sauvignon quality from 2006; 5000 m2 of olive grove with 80 plants in full production, 25 years old; 4.7 hectares of arable land