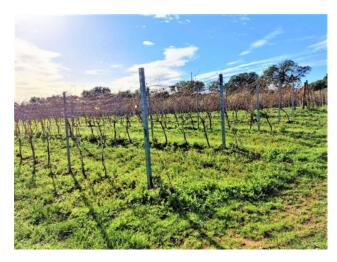

## 7.5 hectares of land divided as follows:

Approximately 2/3 hectares of vineyard offering 1 hectare of Merlot quality from 2004, 7000 m2 of Vermentino quality from 2008 and 6000 m2 of Cabernet Sauvignon quality from 2006; 5000 m2 of olive grove with 80 plants in full production, 25 years old; 4.7 hectares of arable land