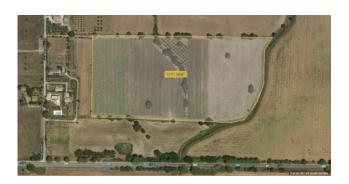

## 68.108 sq.m.

TUSCANY - CAPALBIO / LAND - VINEYARD - OLIVE GROVE

In the suggestive lands of the Tuscan Maremma, in the Capalbio area, more precisely in Casal del Brizzi.

## **Features**

| Property ID: CBI105-1176-148 | Contract: Sale                          |
|------------------------------|-----------------------------------------|
| Categoria: Agricultural Land | Address: Località Casal Del Brizzi, Snc |
| Zip Code: 58011              | Municipality: Capalbio                  |
| Zona: Borgo Carige           | Total sqm: 68.108 sq.m.                 |