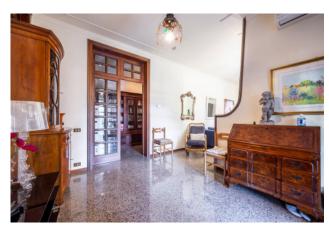

First floor with independent entrance and private garden, apartment with access from a private stairwell, large living room with fireplace, dining room and kitchen, all overlooking the terrace, hallway with three double bedrooms, one with a balcony and two bathrooms, attic in the attic extended like the whole apartment, convertible into an attic, in the basement very large tavern with fireplace, pantry, cellar, laundry room, bathroom, utility room and garage for four cars, always in the basement, another garage for two more cars, independent heating, air conditioning, good general conditions. Euro 950,000.00.