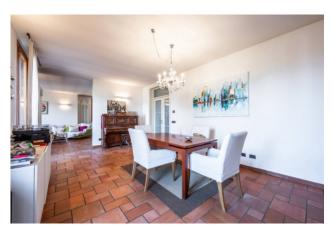

## 600 sq.m. | Bathrooms: 6 | Bedrooms: 6 | Rooms: 9

Sassuolo, adjacent to the hospital,

In a green and quiet residential area of villas only, with access from a closed road, we offer for sale a single semi-detached villa of approx. 600, with exclusive land of approx. 700, recently built, externally in exposed stone, on two levels and large basement tavern, consisting of: ground floor apartment with independent entrance and private garden, sheltered porch with entrance, large living room with fireplace, dining room and kitchen, hallway at night, three double bedrooms and two bathrooms.

First floor with independent entrance and private garden, apartment with access from a private stairwell, large living room with fireplace, dining room and kitchen, all overlooking the terrace, hallway with three double bedrooms, one with a balcony and two bathrooms, attic in the attic extended like the whole apartment, convertible into an attic, in the basement very large tavern with fireplace, pantry, cellar, laundry room, bathroom, utility room and garage for four cars, always in the basement, another garage for two more cars, independent heating, air conditioning, good general conditions. Euro 950,000.00.