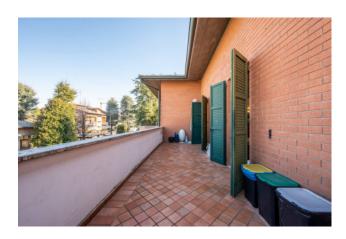

## **Features**

| Property ID: CBI132-1802-14 | Contract: Sale               |
|-----------------------------|------------------------------|
| Categoria: Villa            | Address: Via Corelli, 26     |
| Municipality: Sassuolo      | Zona: Musicisti              |
| Total sqm: 600 sq.m.        | Bedrooms: 6                  |
| Bathrooms: 6                | Rooms: 9                     |
| Internal condition: Good    | Independent heating: Heating |
| Current Status: Rented      | Balconies: Present           |
| Terrace: Present            | Garden: Private              |
| Kitchen: Regular Kitchen    | Garage: for three cars       |