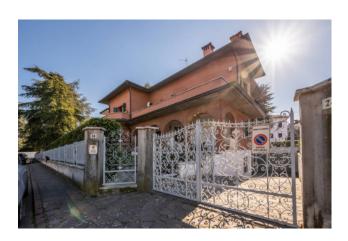

## 600 sq.m. | Bathrooms: 6 | Bedrooms: 6 | Rooms: 9

Sassuolo, adjacent to the hospital,

In a green and quiet residential area of villas only, with access from a closed road, we offer for sale a single semi-detached villa of approx. 600, with exclusive land of approx. 700, recently built, externally in exposed stone, on two levels and large basement tavern, consisting of: ground floor apartment with independent entrance and private garden, sheltered porch with entrance, large living room with fireplace, dining room and kitchen, hallway at night, three double bedrooms and two bathrooms.

First floor with independent entrance and private garden, apartment with access from a private stairwell, large living room with fireplace, dining room and kitchen, all overlooking the terrace, hallway with three double bedrooms, one with a balcony and two bathrooms, attic in the attic extended like the whole apartment, convertible into an attic, in the basement very large tavern with fireplace, pantry, cellar, laundry room, bathroom, utility room and garage for four cars, always in the basement, another garage for two more cars, independent heating, air conditioning, good general conditions. Euro 950,000.00.