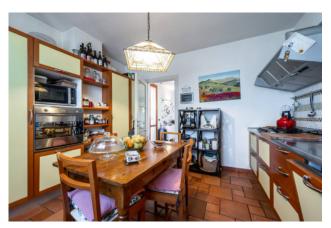

## 600 sq.m. | Bathrooms: 6 | Bedrooms: 6 | Rooms: 9

Sassuolo, adjacent to the hospital,

In a green and quiet residential area of villas only, with access from a closed road, we offer for sale a single semi-detached villa of approx. 600, with exclusive land of approx. 700, recently built, externally in exposed stone, on two levels and large basement tavern, consisting of: ground floor apartment with independent entrance and private garden, sheltered porch with entrance, large living room with fireplace, dining room and kitchen, hallway at night, three double bedrooms and two bathrooms.

First floor with independent entrance and private garden, apartment with access from a private stairwell, large living room with fireplace, dining room and kitchen, all overlooking the terrace, hallway with three double bedrooms, one with a balcony and two bathrooms, attic in the attic extended like the whole apartment, convertible into an attic, in the basement very large tavern with fireplace, pantry, cellar, laundry room, bathroom, utility room and garage for four cars, always in the basement, another garage for two more cars, independent heating, air conditioning, good general conditions. Euro 950,000.00.