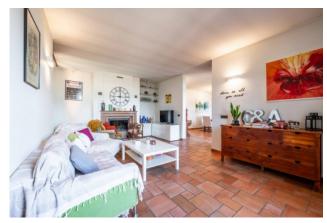

## 600 sq.m. | Bathrooms: 6 | Bedrooms: 6 | Rooms: 9

Sassuolo, adjacent to the hospital,

In a green and quiet residential area of villas only, with access from a closed road, we offer for sale a single semi-detached villa of approx. 600, with exclusive land of approx. 700, recently built, externally in exposed stone, on two levels and large basement tavern, consisting of: ground floor apartment with independent entrance and private garden, sheltered porch with entrance, large living room with fireplace, dining room and kitchen, hallway at night, three double bedrooms and two bathrooms.

First floor with independent entrance and private garden, apartment with access from a private stairwell, large living room with fireplace, dining room and kitchen, all overlooking the terrace, hallway with three double bedrooms, one with a balcony and two bathrooms, attic in the attic extended like the whole apartment, convertible into an attic, in the basement very large tavern with fireplace, pantry, cellar, laundry room, bathroom, utility room and garage for four cars, always in the basement, another garage for two more cars, independent heating, air conditioning, good general conditions. Euro 950,000.00.