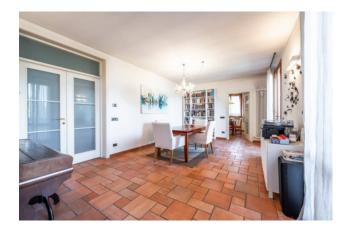

## 600 sq.m. | Bathrooms: 6 | Bedrooms: 6 | Rooms: 9

Sassuolo, adjacent to the hospital,

In a green and quiet residential area of villas only, with access from a closed road, we offer for sale a single semi-detached villa of approx. 600, with exclusive land of approx. 700, recently built, externally in exposed stone, on two levels and large basement tavern, consisting of: ground floor apartment with independent entrance and private garden, sheltered porch with entrance, large living room with fireplace, dining room and kitchen, hallway at night, three double bedrooms and two bathrooms.

First floor with independent entrance and private garden, apartment with access from a private stairwell, large living room with fireplace, dining room and kitchen, all overlooking the terrace, hallway with three double bedrooms, one with a balcony and two bathrooms, attic in the attic extended like the whole apartment, convertible into an attic, in the basement very large tavern with fireplace, pantry, cellar, laundry room, bathroom, utility room and garage for four cars, always in the basement, another garage for two more cars, independent heating, air conditioning, good general conditions. Euro 950,000.00.