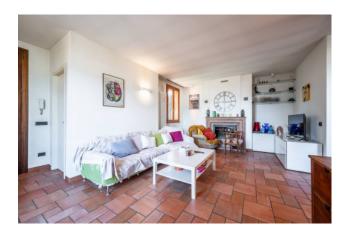

## 600 sq.m. | Bathrooms: 6 | Bedrooms: 6 | Rooms: 9

Sassuolo, adjacent to the hospital,

In a green and quiet residential area of villas only, with access from a closed road, we offer for sale a single semi-detached villa of approx. 600, with exclusive land of approx. 700, recently built, externally in exposed stone, on two levels and large basement tavern, consisting of: ground floor apartment with independent entrance and private garden, sheltered porch with entrance, large living room with fireplace, dining room and kitchen, hallway at night, three double bedrooms and two bathrooms.

First floor with independent entrance and private garden, apartment with access from a private stairwell, large living room with fireplace, dining room and kitchen, all overlooking the terrace, hallway with three double bedrooms, one with a balcony and two bathrooms, attic in the attic extended like the whole apartment, convertible into an attic, in the basement very large tavern with fireplace, pantry, cellar, laundry room, bathroom, utility room and garage for four cars, always in the basement, another garage for two more cars, independent heating, air conditioning, good general conditions. Euro 950,000.00.