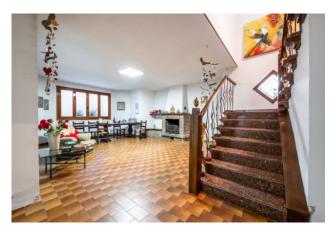

## 600 sq.m. | Bathrooms: 6 | Bedrooms: 6 | Rooms: 9

Sassuolo, adjacent to the hospital,

In a green and quiet residential area of villas only, with access from a closed road, we offer for sale a single semi-detached villa of approx. 600, with exclusive land of approx. 700, recently built, externally in exposed stone, on two levels and large basement tavern, consisting of: ground floor apartment with independent entrance and private garden, sheltered porch with entrance, large living room with fireplace, dining room and kitchen, hallway at night, three double bedrooms and two bathrooms.

First floor with independent entrance and private garden, apartment with access from a private stairwell, large living room with fireplace, dining room and kitchen, all overlooking the terrace, hallway with three double bedrooms, one with a balcony and two bathrooms, attic in the attic extended like the whole apartment, convertible into an attic, in the basement very large tavern with fireplace, pantry, cellar, laundry room, bathroom, utility room and garage for four cars, always in the basement, another garage for two more cars, independent heating, air conditioning, good general conditions. Euro 950,000.00.