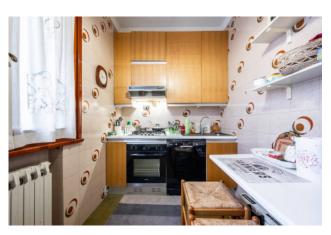

## 600 sq.m. | Bathrooms: 6 | Bedrooms: 6 | Rooms: 9

Sassuolo, adjacent to the hospital,

In a green and quiet residential area of villas only, with access from a closed road, we offer for sale a single semi-detached villa of approx. 600, with exclusive land of approx. 700, recently built, externally in exposed stone, on two levels and large basement tavern, consisting of: ground floor apartment with independent entrance and private garden, sheltered porch with entrance, large living room with fireplace, dining room and kitchen, hallway at night, three double bedrooms and two bathrooms.

First floor with independent entrance and private garden, apartment with access from a private stairwell, large living room with fireplace, dining room and kitchen, all overlooking the terrace, hallway with three double bedrooms, one with a balcony and two bathrooms, attic in the attic extended like the whole apartment, convertible into an attic, in the basement very large tavern with fireplace, pantry, cellar, laundry room, bathroom, utility room and garage for four cars, always in the basement, another garage for two more cars, independent heating, air conditioning, good general conditions. Euro 950,000.00.