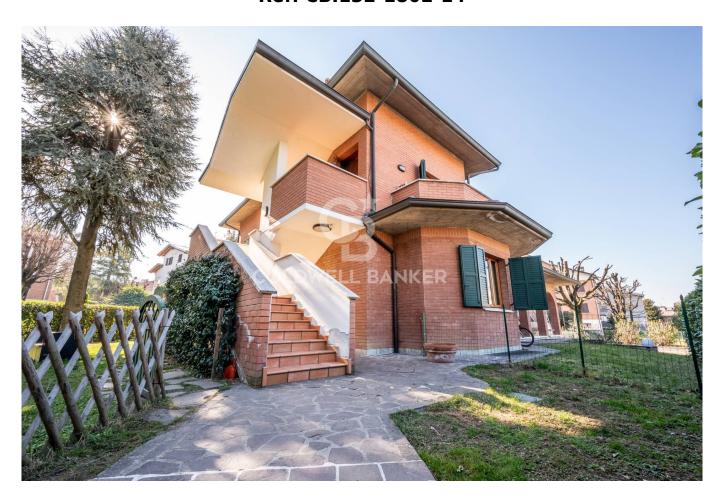

## 600 sq.m. | Bathrooms: 6 | Bedrooms: 6 | Rooms: 9

Sassuolo, adjacent to the hospital,

In a green and quiet residential area of villas only, with access from a closed road, we offer for sale a single semi-detached villa of approx. 600, with exclusive land of approx. 700, recently built, externally in exposed stone, on two levels and large basement tavern, consisting of: ground floor apartment with independent entrance and private garden, sheltered porch with entrance, large living room with fireplace, dining room and kitchen, hallway at night, three double bedrooms and two bathrooms.

First floor with independent entrance and private garden, apartment with access from a private stairwell, large living room with fireplace, dining room and kitchen, all overlooking the terrace, hallway with three double bedrooms, one with a balcony and two bathrooms, attic in the attic extended like the whole apartment, convertible into an attic, in the basement very large tavern with fireplace, pantry, cellar, laundry room, bathroom, utility room and garage for four cars, always in the basement, another garage for two more cars, independent heating, air conditioning, good general conditions. Euro 950,000.00.