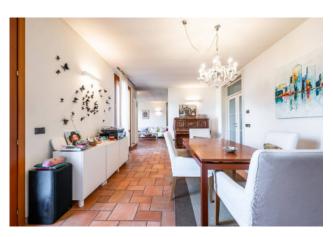

## 600 sq.m. | Bathrooms: 6 | Bedrooms: 6 | Rooms: 9

Sassuolo, adjacent to the hospital,

In a green and quiet residential area of villas only, with access from a closed road, we offer for sale a single semi-detached villa of approx. 600, with exclusive land of approx. 700, recently built, externally in exposed stone, on two levels and large basement tavern, consisting of: ground floor apartment with independent entrance and private garden, sheltered porch with entrance, large living room with fireplace, dining room and kitchen, hallway at night, three double bedrooms and two bathrooms.

First floor with independent entrance and private garden, apartment with access from a private stairwell, large living room with fireplace, dining room and kitchen, all overlooking the terrace, hallway with three double bedrooms, one with a balcony and two bathrooms, attic in the attic extended like the whole apartment, convertible into an attic, in the basement very large tavern with fireplace, pantry, cellar, laundry room, bathroom, utility room and garage for four cars, always in the basement, another garage for two more cars, independent heating, air conditioning, good general conditions. Euro 950,000.00.