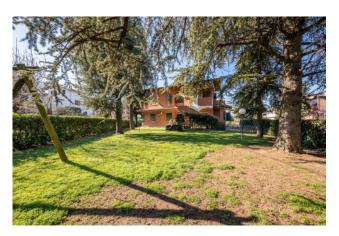

## 600 sq.m. | Bathrooms: 6 | Bedrooms: 6 | Rooms: 9

Sassuolo, adjacent to the hospital,

In a green and quiet residential area of villas only, with access from a closed road, we offer for sale a single semi-detached villa of approx. 600, with exclusive land of approx. 700, recently built, externally in exposed stone, on two levels and large basement tavern, consisting of: ground floor apartment with independent entrance and private garden, sheltered porch with entrance, large living room with fireplace, dining room and kitchen, hallway at night, three double bedrooms and two bathrooms.

First floor with independent entrance and private garden, apartment with access from a private stairwell, large living room with fireplace, dining room and kitchen, all overlooking the terrace, hallway with three double bedrooms, one with a balcony and two bathrooms, attic in the attic extended like the whole apartment, convertible into an attic, in the basement very large tavern with fireplace, pantry, cellar, laundry room, bathroom, utility room and garage for four cars, always in the basement, another garage for two more cars, independent heating, air conditioning, good general conditions. Euro 950,000.00.