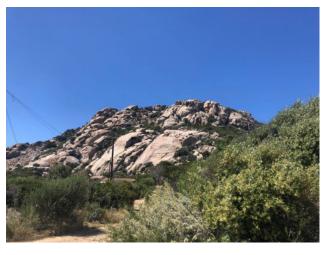

## 42.508 sq.m.

Land with Sea View in La Maddalena

Come and discover this extraordinary investment opportunity in La Maddalena, a steep plot of 4.2 hectares with breathtaking views of the sea. If you are a visionary entrepreneur looking to develop a building area following a precise urban planning process, this land is perfect for you!

#### Terrain Characteristics:

Steep land of 4.2 hectares with a panoramic view of the sea. Inserted in the urban plan with zone C, to be made buildable it has a process to be implemented with the competent authorities. It requires a rehabilitation plan and approval of the urbanization works by the municipal council. Authorizations will be issued in compliance with safeguard regulations. Potential Investment:

This land offers a unique opportunity for those who wish to develop a building area with a strong residential and/or hotel tourist attraction. The proximity to the sea and the spectacular panoramic view make it an ideal place for the realization of prestigious real estate projects.