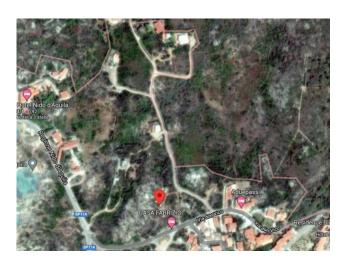

# Residential land for sale in La Maddalena € 330.000 Ref. CBI040-775-10258

## 42.508 sq.m.

Land with Sea View in La Maddalena

Come and discover this extraordinary investment opportunity in La Maddalena, a steep plot of 4.2 hectares with breathtaking views of the sea. If you are a visionary entrepreneur looking to develop a building area following a precise urban planning process, this land is perfect for you!

# **Features**

| Property ID: CBI040-775-10258 | Contract: Sale             |
|-------------------------------|----------------------------|
| Categoria: Residential land   | Address: Nido d'aquila     |
| Zip Code: 7020                | Municipality: La Maddalena |
| Total sqm: 42.508 sq.m.       |                            |