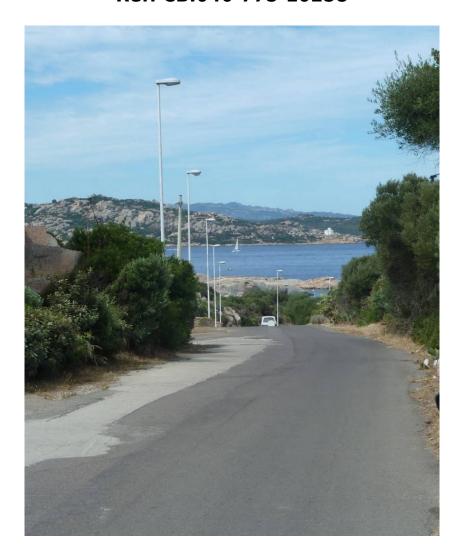

## 42.508 sq.m.

Land with Sea View in La Maddalena

Come and discover this extraordinary investment opportunity in La Maddalena, a steep plot of 4.2 hectares with breathtaking views of the sea. If you are a visionary entrepreneur looking to develop a building area following a precise urban planning process, this land is perfect for you!

#### Terrain Characteristics:

Steep land of 4.2 hectares with a panoramic view of the sea. Inserted in the urban plan with zone C, to be made buildable it has a process to be implemented with the competent authorities. It requires a rehabilitation plan and approval of the urbanization works by the municipal council. Authorizations will be issued in compliance with safeguard regulations. Potential Investment:

This land offers a unique opportunity for those who wish to develop a building area with a strong residential and/or hotel tourist attraction. The proximity to the sea and the spectacular panoramic view make it an ideal place for the realization of prestigious real estate projects.