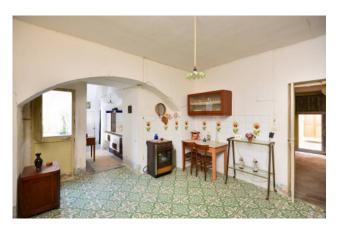

The property is on two levels, ground floor and first one, and has an independent entrance from Via Santa Marina as well as from the internal courtyard which is shared with other properties.

The ground floor apartment has all the typical features of the buildings of the early 1900s, such as star vaults and floors with marble tiles; it consists entrance hall, living room, three bedrooms, little lofted storage, one bathroom and a large dining room with old woodburning kitchen. It is completed by a cellar of about 25 sqm in the basement.

From a strcuctural point of view, the apartment on the ground floor is in good condition, while the water and electricity systems need to be updated.

The first floor has four rooms, one of them has high star vaulted ceilings, whereas the other rooms (built in the '60s) have flat ceilings. The first floor has also a large balcony at the same level of about 35sqm and private roof terrace.