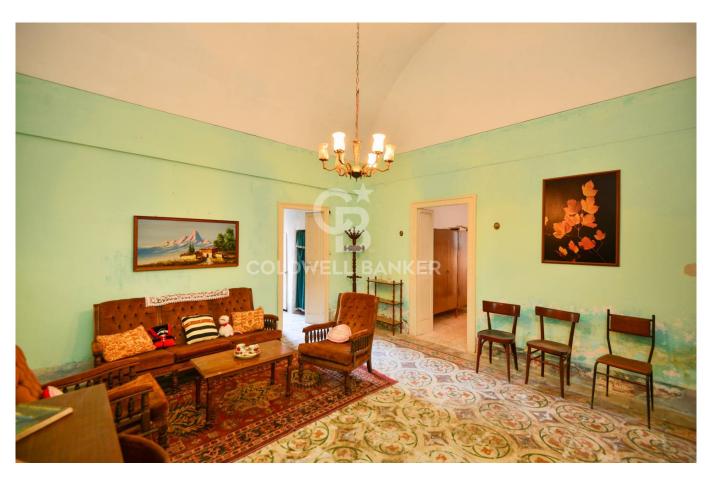

## 400 sq.m. | Bathrooms: 2 | Bedrooms: 7 | Rooms: 11

SALVE - LECCE - SALENTO

Just 4 km from the sea, we offer the sale of two ancient house of about 320 sqm which is located inside Palazzo Ruggiero, an historic Palace built between the XV and the XVIII century.

The property is on two levels, ground floor and first one, and has an independent entrance from Via Santa Marina as well as from the internal courtyard which is shared with other properties.

The ground floor apartment has all the typical features of the buildings of the early 1900s, such as star vaults and floors with marble tiles; it consists entrance hall, living room, three bedrooms, little lofted storage, one bathroom and a large dining room with old woodburning kitchen. It is completed by a cellar of about 25 sqm in the basement.

From a strcuctural point of view, the apartment on the ground floor is in good condition, while the water and electricity systems need to be updated.

The first floor has four rooms, one of them has high star vaulted ceilings, whereas the other rooms (built in the '60s) have flat ceilings. The first floor has also a large balcony at the same level of about 35sqm and private roof terrace.