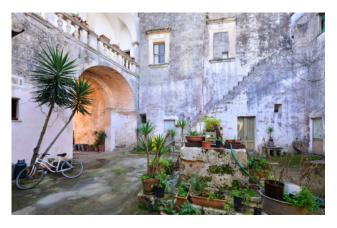

The property is on two levels, ground floor and first one, and has an independent entrance from Via Santa Marina as well as from the internal courtyard which is shared with other properties.

The ground floor apartment has all the typical features of the buildings of the early 1900s, such as star vaults and floors with marble tiles; it consists entrance hall, living room, three bedrooms, little lofted storage, one bathroom and a large dining room with old woodburning kitchen. It is completed by a cellar of about 25 sqm in the basement.

It is connected with the ground floor through a room with barrel ceilings located on the mezzanine floor.

Salve is just 4 km from the beautiful beaches of Marina di Pescoluse, on the Ionian sea. 10 km from Santa Maria di Leuca, 74 km from Lecce and 120 km from Brindisi Airport.