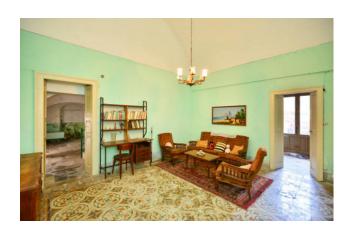

The property is on two levels, ground floor and first one, and has an independent entrance from Via Santa Marina as well as from the internal courtyard which is shared with other properties.

The ground floor apartment has all the typical features of the buildings of the early 1900s, such as star vaults and floors with marble tiles; it consists entrance hall, living room, three bedrooms, little lofted storage, one bathroom and a large dining room with old woodburning kitchen. It is completed by a cellar of about 25 sqm in the basement.

From a strcuctural point of view, the apartment on the ground floor is in good condition, while the water and electricity systems need to be updated.

The first floor has four rooms, one of them has high star vaulted ceilings, whereas the other rooms (built in the '60s) have flat ceilings. The first floor has also a large balcony at the same level of about 35sqm and private roof terrace.