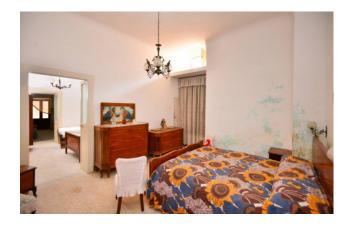

The property is on two levels, ground floor and first one, and has an independent entrance from Via Santa Marina as well as from the internal courtyard which is shared with other properties.

The ground floor apartment has all the typical features of the buildings of the early 1900s, such as star vaults and floors with marble tiles; it consists entrance hall, living room, three bedrooms, little lofted storage, one bathroom and a large dining room with old woodburning kitchen. It is completed by a cellar of about 25 sqm in the basement.

From a strcuctural point of view, the apartment on the ground floor is in good condition, while the water and electricity systems need to be updated.

The first floor has four rooms, one of them has high star vaulted ceilings, whereas the other rooms (built in the '60s) have flat ceilings. The first floor has also a large balcony at the same level of about 35sqm and private roof terrace.