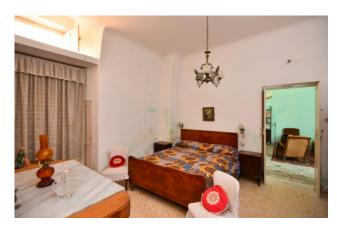

The property is on two levels, ground floor and first one, and has an independent entrance from Via Santa Marina as well as from the internal courtyard which is shared with other properties.

The ground floor apartment has all the typical features of the buildings of the early 1900s, such as star vaults and floors with marble tiles; it consists entrance hall, living room, three bedrooms, little lofted storage, one bathroom and a large dining room with old woodburning kitchen. It is completed by a cellar of about 25 sqm in the basement.

From a strcuctural point of view, the apartment on the ground floor is in good condition, while the water and electricity systems need to be updated.

The first floor has four rooms, one of them has high star vaulted ceilings, whereas the other rooms (built in the '60s) have flat ceilings. The first floor has also a large balcony at the same level of about 35sqm and private roof terrace.