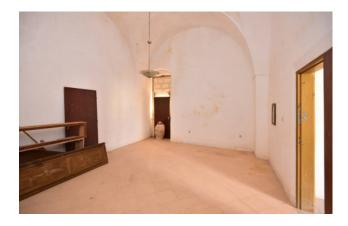

The property is on two levels, ground floor and first one, and has an independent entrance from Via Santa Marina as well as from the internal courtyard which is shared with other properties.

The ground floor apartment has all the typical features of the buildings of the early 1900s, such as star vaults and floors with marble tiles; it consists entrance hall, living room, three bedrooms, little lofted storage, one bathroom and a large dining room with old woodburning kitchen. It is completed by a cellar of about 25 sqm in the basement.

From a strcuctural point of view, the apartment on the ground floor is in good condition, while the water and electricity systems need to be updated.

The first floor has four rooms, one of them has high star vaulted ceilings, whereas the other rooms (built in the '60s) have flat ceilings. The first floor has also a large balcony at the same level of about 35sqm and private roof terrace.