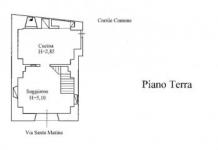

The property is on two levels, ground floor and first one, and has an independent entrance from Via Santa Marina as well as from the internal courtyard which is shared with other properties.

The ground floor apartment has all the typical features of the buildings of the early 1900s, such as star vaults and floors with marble tiles; it consists entrance hall, living room, three bedrooms, little lofted storage, one bathroom and a large dining room with old woodburning kitchen. It is completed by a cellar of about 25 sqm in the basement.