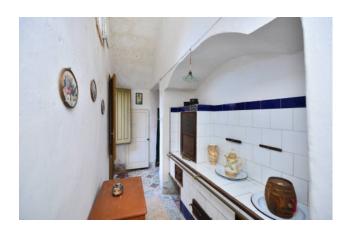

The property is on two levels, ground floor and first one, and has an independent entrance from Via Santa Marina as well as from the internal courtyard which is shared with other properties.

The ground floor apartment has all the typical features of the buildings of the early 1900s, such as star vaults and floors with marble tiles; it consists entrance hall, living room, three bedrooms, little lofted storage, one bathroom and a large dining room with old woodburning kitchen. It is completed by a cellar of about 25 sqm in the basement.