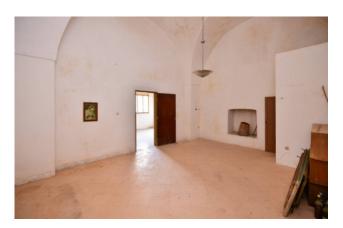

The property is on two levels, ground floor and first one, and has an independent entrance from Via Santa Marina as well as from the internal courtyard which is shared with other properties.

The ground floor apartment has all the typical features of the buildings of the early 1900s, such as star vaults and floors with marble tiles; it consists entrance hall, living room, three bedrooms, little lofted storage, one bathroom and a large dining room with old woodburning kitchen. It is completed by a cellar of about 25 sqm in the basement.

From a strcuctural point of view, the apartment on the ground floor is in good condition, while the water and electricity systems need to be updated.

The first floor has four rooms, one of them has high star vaulted ceilings, whereas the other rooms (built in the '60s) have flat ceilings. The first floor has also a large balcony at the same level of about 35sqm and private roof terrace.