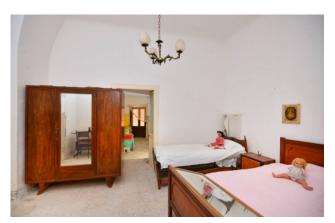

From a strcuctural point of view, the apartment on the ground floor is in good condition, while the water and electricity systems need to be updated.

The first floor has four rooms, one of them has high star vaulted ceilings, whereas the other rooms (built in the '60s) have flat ceilings. The first floor has also a large balcony at the same level of about 35sqm and private roof terrace.