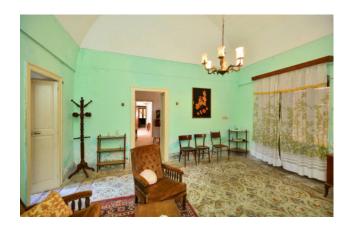

From a strcuctural point of view, the apartment on the ground floor is in good condition, while the water and electricity systems need to be updated.

The first floor has four rooms, one of them has high star vaulted ceilings, whereas the other rooms (built in the '60s) have flat ceilings. The first floor has also a large balcony at the same level of about 35sqm and private roof terrace.

It is connected with the ground floor through a room with barrel ceilings located on the mezzanine floor.

Salve is just 4 km from the beautiful beaches of Marina di Pescoluse, on the Ionian sea. 10 km from Santa Maria di Leuca, 74 km from Lecce and 120 km from Brindisi Airport.