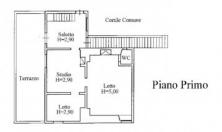

From a strcuctural point of view, the apartment on the ground floor is in good condition, while the water and electricity systems need to be updated.

The first floor has four rooms, one of them has high star vaulted ceilings, whereas the other rooms (built in the '60s) have flat ceilings. The first floor has also a large balcony at the same level of about 35sqm and private roof terrace.