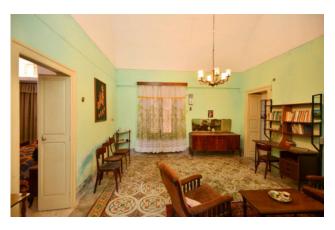

The property is on two levels, ground floor and first one, and has an independent entrance from Via Santa Marina as well as from the internal courtyard which is shared with other properties.

The ground floor apartment has all the typical features of the buildings of the early 1900s, such as star vaults and floors with marble tiles; it consists entrance hall, living room, three bedrooms, little lofted storage, one bathroom and a large dining room with old woodburning kitchen. It is completed by a cellar of about 25 sqm in the basement.

From a strcuctural point of view, the apartment on the ground floor is in good condition, while the water and electricity systems need to be updated.

The first floor has four rooms, one of them has high star vaulted ceilings, whereas the other rooms (built in the '60s) have flat ceilings. The first floor has also a large balcony at the same level of about 35sqm and private roof terrace.