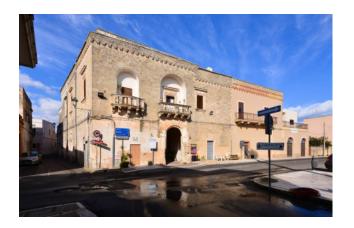

## 400 sq.m. | Bathrooms: 2 | Bedrooms: 7 | Rooms: 11

SALVE - LECCE - SALENTO

Just 4 km from the sea, we offer the sale of two ancient house of about 320 sqm which is located inside Palazzo Ruggiero, an historic Palace built between the XV and the XVIII century.

The property is on two levels, ground floor and first one, and has an independent entrance from Via Santa Marina as well as from the internal courtyard which is shared with other properties.

The ground floor apartment has all the typical features of the buildings of the early 1900s, such as star vaults and floors with marble tiles; it consists entrance hall, living room, three bedrooms, little lofted storage, one bathroom and a large dining room with old woodburning kitchen. It is completed by a cellar of about 25 sqm in the basement.