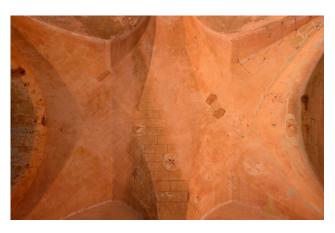

The property is on two levels, ground floor and first one, and has an independent entrance from Via Santa Marina as well as from the internal courtyard which is shared with other properties.

The ground floor apartment has all the typical features of the buildings of the early 1900s, such as star vaults and floors with marble tiles; it consists entrance hall, living room, three bedrooms, little lofted storage, one bathroom and a large dining room with old woodburning kitchen. It is completed by a cellar of about 25 sqm in the basement.

From a strcuctural point of view, the apartment on the ground floor is in good condition, while the water and electricity systems need to be updated.

The first floor has four rooms, one of them has high star vaulted ceilings, whereas the other rooms (built in the '60s) have flat ceilings. The first floor has also a large balcony at the same level of about 35sqm and private roof terrace.