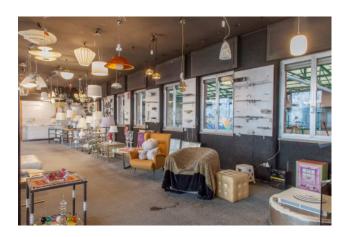

## 2.700 sq.m.

Corsico

In the street with high traffic and commercial visibility we propose a sky / earth building for laboratory use and commercial exhibition with an adjoining rear shed and attic with a large terrace on the top floor. The structure, which is overall in good condition, consists of two main buildings: The first, on the street, is spread over 5 levels (S / 1-ground-first and second) of approximately 340 square meters each, currently used as a commercial exhibition connected by a lift. inside, plus an apartment on the third and top floor of about 240 square meters plus about 100 of terrace The building has an entirely glass facade on the street side, which makes it particularly visible from a commercial point of view.

The entire area is about 2000 square meters, of which about 2700 are covered, spread over several levels. All this is suitable both for an entirely commercial structure (clothing, large distribution, gyms, restaurants, etc.) and for a mixed production / commercial structure.