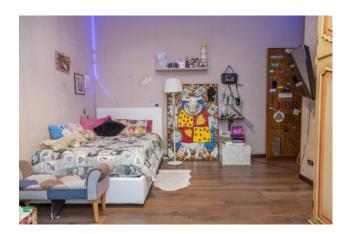

## 2.700 sq.m.

Corsico

In the street with high traffic and commercial visibility we propose a sky / earth building for laboratory use and commercial exhibition with an adjoining rear shed and attic with a large terrace on the top floor. The structure, which is overall in good condition, consists of two main buildings: The first, on the street, is spread over 5 levels (S / 1-ground-first and second) of approximately 340 square meters each, currently used as a commercial exhibition connected by a lift. inside, plus an apartment on the third and top floor of about 240 square meters plus about 100 of terrace The building has an entirely glass facade on the street side, which makes it particularly visible from a commercial point of view.