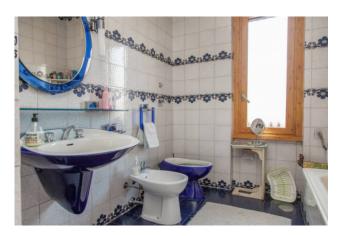

## 2.700 sq.m.

Corsico

In the street with high traffic and commercial visibility we propose a sky / earth building for laboratory use and commercial exhibition with an adjoining rear shed and attic with a large terrace on the top floor. The structure, which is overall in good condition, consists of two main buildings: The first, on the street, is spread over 5 levels (S / 1-ground-first and second) of approximately 340 square meters each, currently used as a commercial exhibition connected by a lift. inside, plus an apartment on the third and top floor of about 240 square meters plus about 100 of terrace The building has an entirely glass facade on the street side, which makes it particularly visible from a commercial point of view.