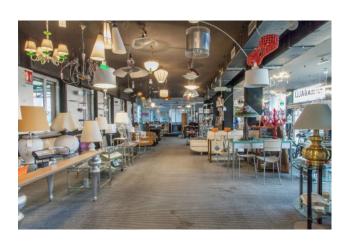

## 2.700 sq.m.

Corsico

In the street with high traffic and commercial visibility we propose a sky / earth building for laboratory use and commercial exhibition with an adjoining rear shed and attic with a large terrace on the top floor. The structure, which is overall in good condition, consists of two main buildings: The first, on the street, is spread over 5 levels (S / 1-ground-first and second) of approximately 340 square meters each, currently used as a commercial exhibition connected by a lift. inside, plus an apartment on the third and top floor of about 240 square meters plus about 100 of terrace The building has an entirely glass facade on the street side, which makes it particularly visible from a commercial point of view.

The entire area is about 2000 square meters, of which about 2700 are covered, spread over several levels. All this is suitable both for an entirely commercial structure (clothing, large distribution, gyms, restaurants, etc.) and for a mixed production / commercial structure.