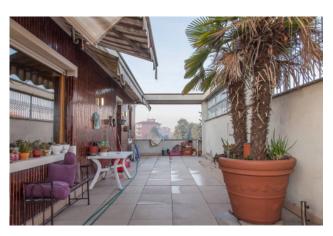

## 2.700 sq.m.

Corsico

In the street with high traffic and commercial visibility we propose a sky / earth building for laboratory use and commercial exhibition with an adjoining rear shed and attic with a large terrace on the top floor. The structure, which is overall in good condition, consists of two main buildings: The first, on the street, is spread over 5 levels (S / 1-ground-first and second) of approximately 340 square meters each, currently used as a commercial exhibition connected by a lift. inside, plus an apartment on the third and top floor of about 240 square meters plus about 100 of terrace The building has an entirely glass facade on the street side, which makes it particularly visible from a commercial point of view.