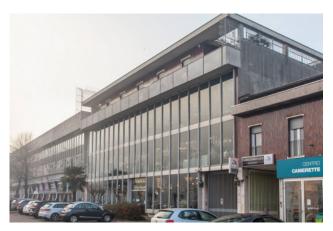

## 2.700 sq.m.

Corsico

In the street with high traffic and commercial visibility we propose a sky / earth building for laboratory use and commercial exhibition with an adjoining rear shed and attic with a large terrace on the top floor. The structure, which is overall in good condition, consists of two main buildings: The first, on the street, is spread over 5 levels (S / 1-ground-first and second) of approximately 340 square meters each, currently used as a commercial exhibition connected by a lift. inside, plus an apartment on the third and top floor of about 240 square meters plus about 100 of terrace The building has an entirely glass facade on the street side, which makes it particularly visible from a commercial point of view.

The entire area is about 2000 square meters, of which about 2700 are covered, spread over several levels. All this is suitable both for an entirely commercial structure (clothing, large distribution, gyms, restaurants, etc.) and for a mixed production / commercial structure.