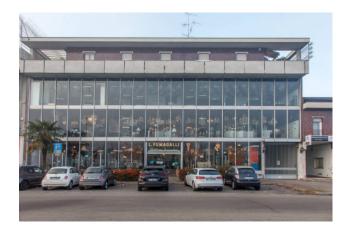

## 2.700 sq.m.

Corsico

In the street with high traffic and commercial visibility we propose a sky / earth building for laboratory use and commercial exhibition with an adjoining rear shed and attic with a large terrace on the top floor. The structure, which is overall in good condition, consists of two main buildings: The first, on the street, is spread over 5 levels (S / 1-ground-first and second) of approximately 340 square meters each, currently used as a commercial exhibition connected by a lift. inside, plus an apartment on the third and top floor of about 240 square meters plus about 100 of terrace The building has an entirely glass facade on the street side, which makes it particularly visible from a commercial point of view.