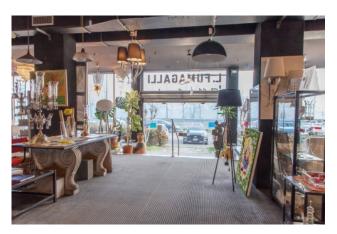

## 2.700 sq.m.

Corsico

In the street with high traffic and commercial visibility we propose a sky / earth building for laboratory use and commercial exhibition with an adjoining rear shed and attic with a large terrace on the top floor. The structure, which is overall in good condition, consists of two main buildings: The first, on the street, is spread over 5 levels (S / 1-ground-first and second) of approximately 340 square meters each, currently used as a commercial exhibition connected by a lift. inside, plus an apartment on the third and top floor of about 240 square meters plus about 100 of terrace The building has an entirely glass facade on the street side, which makes it particularly visible from a commercial point of view.

The entire area is about 2000 square meters, of which about 2700 are covered, spread over several levels. All this is suitable both for an entirely commercial structure (clothing, large distribution, gyms, restaurants, etc.) and for a mixed production / commercial structure.