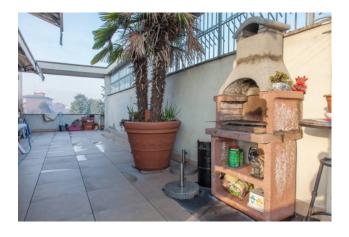

## 2.700 sq.m.

Corsico

In the street with high traffic and commercial visibility we propose a sky / earth building for laboratory use and commercial exhibition with an adjoining rear shed and attic with a large terrace on the top floor. The structure, which is overall in good condition, consists of two main buildings: The first, on the street, is spread over 5 levels (S / 1-ground-first and second) of approximately 340 square meters each, currently used as a commercial exhibition connected by a lift. inside, plus an apartment on the third and top floor of about 240 square meters plus about 100 of terrace The building has an entirely glass facade on the street side, which makes it particularly visible from a commercial point of view.