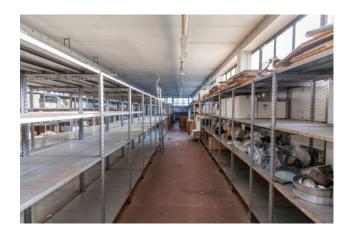

From the driveway you can access a large maneuvering area also for heavy vehicles and a large parking lot from which you enter the internal building which is spread over two levels for laboratory use (ground and first) connected by an internal freight elevator of about 600 square meters. each plus a third used as an attic.

The entire area is about 2000 square meters, of which about 2700 are covered, spread over several levels. All this is suitable both for an entirely commercial structure (clothing, large distribution, gyms, restaurants, etc.) and for a mixed production / commercial structure.