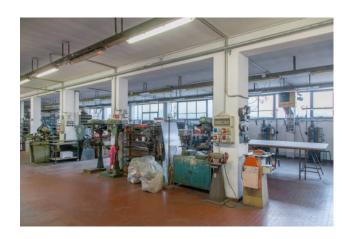

From the driveway you can access a large maneuvering area also for heavy vehicles and a large parking lot from which you enter the internal building which is spread over two levels for laboratory use (ground and first) connected by an internal freight elevator of about 600 square meters. each plus a third used as an attic.

The entire area is about 2000 square meters, of which about 2700 are covered, spread over several levels. All this is suitable both for an entirely commercial structure (clothing, large distribution, gyms, restaurants, etc.) and for a mixed production / commercial structure.