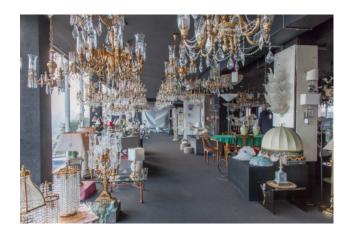

## 2.700 sq.m.

Corsico

In the street with high traffic and commercial visibility we propose a sky / earth building for laboratory use and commercial exhibition with an adjoining rear shed and attic with a large terrace on the top floor. The structure, which is overall in good condition, consists of two main buildings: The first, on the street, is spread over 5 levels (S / 1-ground-first and second) of approximately 340 square meters each, currently used as a commercial exhibition connected by a lift. inside, plus an apartment on the third and top floor of about 240 square meters plus about 100 of terrace The building has an entirely glass facade on the street side, which makes it particularly visible from a commercial point of view.

The entire area is about 2000 square meters, of which about 2700 are covered, spread over several levels. All this is suitable both for an entirely commercial structure (clothing, large distribution, gyms, restaurants, etc.) and for a mixed production / commercial structure.