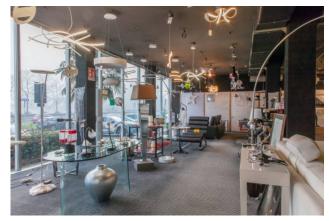

## 2.700 sq.m.

Corsico

In the street with high traffic and commercial visibility we propose a sky / earth building for laboratory use and commercial exhibition with an adjoining rear shed and attic with a large terrace on the top floor. The structure, which is overall in good condition, consists of two main buildings: The first, on the street, is spread over 5 levels (S / 1-ground-first and second) of approximately 340 square meters each, currently used as a commercial exhibition connected by a lift. inside, plus an apartment on the third and top floor of about 240 square meters plus about 100 of terrace The building has an entirely glass facade on the street side, which makes it particularly visible from a commercial point of view.

The entire area is about 2000 square meters, of which about 2700 are covered, spread over several levels. All this is suitable both for an entirely commercial structure (clothing, large distribution, gyms, restaurants, etc.) and for a mixed production / commercial structure.