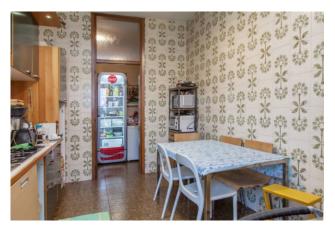

## 2.700 sq.m.

Corsico

In the street with high traffic and commercial visibility we propose a sky / earth building for laboratory use and commercial exhibition with an adjoining rear shed and attic with a large terrace on the top floor. The structure, which is overall in good condition, consists of two main buildings: The first, on the street, is spread over 5 levels (S / 1-ground-first and second) of approximately 340 square meters each, currently used as a commercial exhibition connected by a lift. inside, plus an apartment on the third and top floor of about 240 square meters plus about 100 of terrace The building has an entirely glass facade on the street side, which makes it particularly visible from a commercial point of view.

From the driveway you can access a large maneuvering area also for heavy vehicles and a large parking lot from which you enter the internal building which is spread over two levels for laboratory use (ground and first) connected by an internal freight elevator of about 600 square meters. each plus a third used as an attic.