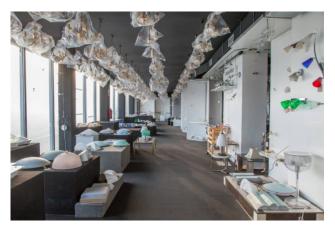

## 2.700 sq.m.

Corsico

In the street with high traffic and commercial visibility we propose a sky / earth building for laboratory use and commercial exhibition with an adjoining rear shed and attic with a large terrace on the top floor. The structure, which is overall in good condition, consists of two main buildings: The first, on the street, is spread over 5 levels (S / 1-ground-first and second) of approximately 340 square meters each, currently used as a commercial exhibition connected by a lift. inside, plus an apartment on the third and top floor of about 240 square meters plus about 100 of terrace The building has an entirely glass facade on the street side, which makes it particularly visible from a commercial point of view.

The entire area is about 2000 square meters, of which about 2700 are covered, spread over several levels. All this is suitable both for an entirely commercial structure (clothing, large distribution, gyms, restaurants, etc.) and for a mixed production / commercial structure.