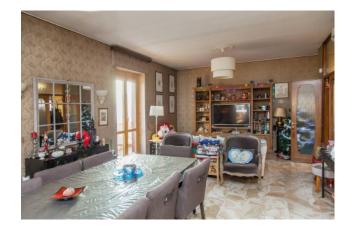

## 2.700 sq.m.

Corsico

In the street with high traffic and commercial visibility we propose a sky / earth building for laboratory use and commercial exhibition with an adjoining rear shed and attic with a large terrace on the top floor. The structure, which is overall in good condition, consists of two main buildings: The first, on the street, is spread over 5 levels (S / 1-ground-first and second) of approximately 340 square meters each, currently used as a commercial exhibition connected by a lift. inside, plus an apartment on the third and top floor of about 240 square meters plus about 100 of terrace The building has an entirely glass facade on the street side, which makes it particularly visible from a commercial point of view.