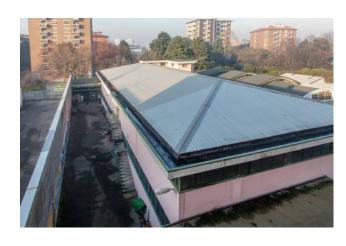

From the driveway you can access a large maneuvering area also for heavy vehicles and a large parking lot from which you enter the internal building which is spread over two levels for laboratory use (ground and first) connected by an internal freight elevator of about 600 square meters. each plus a third used as an attic.

The entire area is about 2000 square meters, of which about 2700 are covered, spread over several levels. All this is suitable both for an entirely commercial structure (clothing, large distribution, gyms, restaurants, etc.) and for a mixed production / commercial structure.