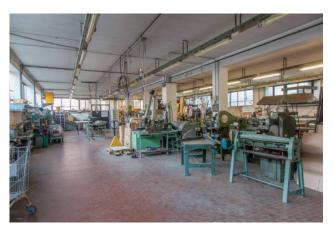

From the driveway you can access a large maneuvering area also for heavy vehicles and a large parking lot from which you enter the internal building which is spread over two levels for laboratory use (ground and first) connected by an internal freight elevator of about 600 square meters. each plus a third used as an attic.

The entire area is about 2000 square meters, of which about 2700 are covered, spread over several levels. All this is suitable both for an entirely commercial structure (clothing, large distribution, gyms, restaurants, etc.) and for a mixed production / commercial structure.