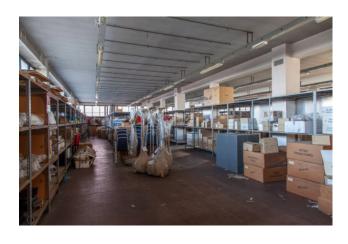

From the driveway you can access a large maneuvering area also for heavy vehicles and a large parking lot from which you enter the internal building which is spread over two levels for laboratory use (ground and first) connected by an internal freight elevator of about 600 square meters. each plus a third used as an attic.

The entire area is about 2000 square meters, of which about 2700 are covered, spread over several levels. All this is suitable both for an entirely commercial structure (clothing, large distribution, gyms, restaurants, etc.) and for a mixed production / commercial structure.