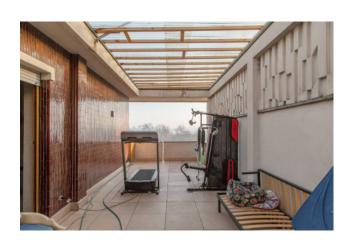

## 2.700 sq.m.

Corsico

In the street with high traffic and commercial visibility we propose a sky / earth building for laboratory use and commercial exhibition with an adjoining rear shed and attic with a large terrace on the top floor. The structure, which is overall in good condition, consists of two main buildings: The first, on the street, is spread over 5 levels (S / 1-ground-first and second) of approximately 340 square meters each, currently used as a commercial exhibition connected by a lift. inside, plus an apartment on the third and top floor of about 240 square meters plus about 100 of terrace The building has an entirely glass facade on the street side, which makes it particularly visible from a commercial point of view.