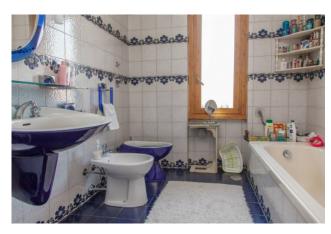

## 2.700 sq.m.

Corsico

In the street with high traffic and commercial visibility we propose a sky / earth building for laboratory use and commercial exhibition with an adjoining rear shed and attic with a large terrace on the top floor. The structure, which is overall in good condition, consists of two main buildings: The first, on the street, is spread over 5 levels (S / 1-ground-first and second) of approximately 340 square meters each, currently used as a commercial exhibition connected by a lift. inside, plus an apartment on the third and top floor of about 240 square meters plus about 100 of terrace The building has an entirely glass facade on the street side, which makes it particularly visible from a commercial point of view.