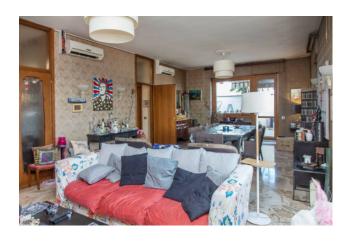

## 2.700 sq.m.

Corsico

In the street with high traffic and commercial visibility we propose a sky / earth building for laboratory use and commercial exhibition with an adjoining rear shed and attic with a large terrace on the top floor. The structure, which is overall in good condition, consists of two main buildings: The first, on the street, is spread over 5 levels (S / 1-ground-first and second) of approximately 340 square meters each, currently used as a commercial exhibition connected by a lift. inside, plus an apartment on the third and top floor of about 240 square meters plus about 100 of terrace The building has an entirely glass facade on the street side, which makes it particularly visible from a commercial point of view.