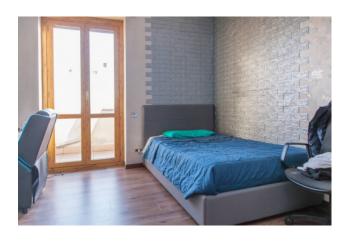

## 2.700 sq.m.

Corsico

In the street with high traffic and commercial visibility we propose a sky / earth building for laboratory use and commercial exhibition with an adjoining rear shed and attic with a large terrace on the top floor. The structure, which is overall in good condition, consists of two main buildings: The first, on the street, is spread over 5 levels (S / 1-ground-first and second) of approximately 340 square meters each, currently used as a commercial exhibition connected by a lift. inside, plus an apartment on the third and top floor of about 240 square meters plus about 100 of terrace The building has an entirely glass facade on the street side, which makes it particularly visible from a commercial point of view.