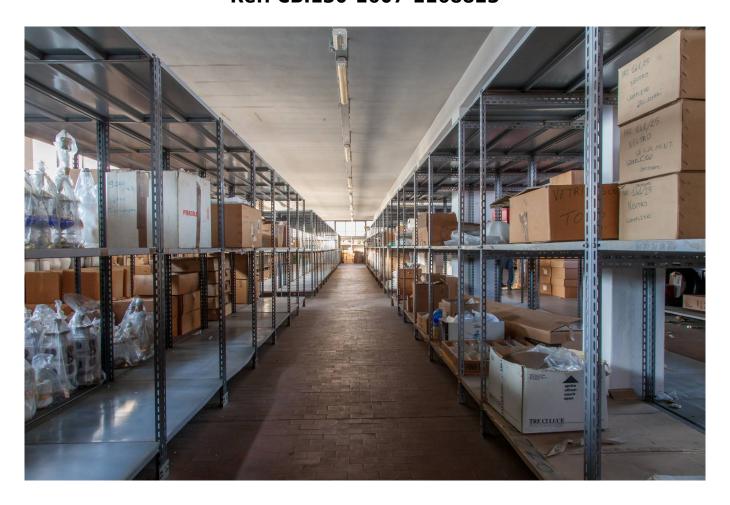

## 2.700 sq.m.

Corsico

In the street with high traffic and commercial visibility we propose a sky / earth building for laboratory use and commercial exhibition with an adjoining rear shed and attic with a large terrace on the top floor. The structure, which is overall in good condition, consists of two main buildings: The first, on the street, is spread over 5 levels (S / 1-ground-first and second) of approximately 340 square meters each, currently used as a commercial exhibition connected by a lift. inside, plus an apartment on the third and top floor of about 240 square meters plus about 100 of terrace The building has an entirely glass facade on the street side, which makes it particularly visible from a commercial point of view.

From the driveway you can access a large maneuvering area also for heavy vehicles and a large parking lot from which you enter the internal building which is spread over two levels for laboratory use (ground and first) connected by an internal freight elevator of about 600 square meters. each plus a third used as an attic.

The entire area is about 2000 square meters, of which about 2700 are covered, spread over several levels. All this is suitable both for an entirely commercial structure (clothing, large distribution, gyms, restaurants, etc.) and for a mixed production / commercial structure.