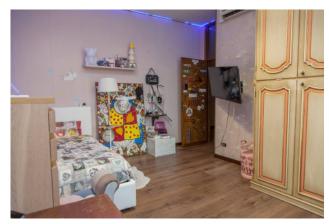

## 2.700 sq.m.

Corsico

In the street with high traffic and commercial visibility we propose a sky / earth building for laboratory use and commercial exhibition with an adjoining rear shed and attic with a large terrace on the top floor. The structure, which is overall in good condition, consists of two main buildings: The first, on the street, is spread over 5 levels (S / 1-ground-first and second) of approximately 340 square meters each, currently used as a commercial exhibition connected by a lift. inside, plus an apartment on the third and top floor of about 240 square meters plus about 100 of terrace The building has an entirely glass facade on the street side, which makes it particularly visible from a commercial point of view.