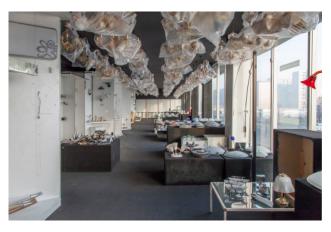

## 2.700 sq.m.

Corsico

In the street with high traffic and commercial visibility we propose a sky / earth building for laboratory use and commercial exhibition with an adjoining rear shed and attic with a large terrace on the top floor. The structure, which is overall in good condition, consists of two main buildings: The first, on the street, is spread over 5 levels (S / 1-ground-first and second) of approximately 340 square meters each, currently used as a commercial exhibition connected by a lift. inside, plus an apartment on the third and top floor of about 240 square meters plus about 100 of terrace The building has an entirely glass facade on the street side, which makes it particularly visible from a commercial point of view.

The entire area is about 2000 square meters, of which about 2700 are covered, spread over several levels. All this is suitable both for an entirely commercial structure (clothing, large distribution, gyms, restaurants, etc.) and for a mixed production / commercial structure.