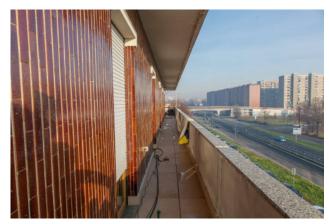

## 2.700 sq.m.

Corsico

In the street with high traffic and commercial visibility we propose a sky / earth building for laboratory use and commercial exhibition with an adjoining rear shed and attic with a large terrace on the top floor. The structure, which is overall in good condition, consists of two main buildings: The first, on the street, is spread over 5 levels (S / 1-ground-first and second) of approximately 340 square meters each, currently used as a commercial exhibition connected by a lift. inside, plus an apartment on the third and top floor of about 240 square meters plus about 100 of terrace The building has an entirely glass facade on the street side, which makes it particularly visible from a commercial point of view.