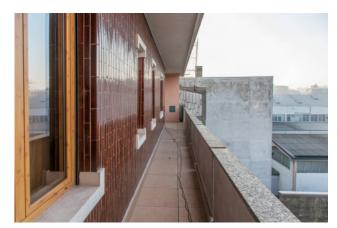

## 2.700 sq.m.

Corsico

In the street with high traffic and commercial visibility we propose a sky / earth building for laboratory use and commercial exhibition with an adjoining rear shed and attic with a large terrace on the top floor. The structure, which is overall in good condition, consists of two main buildings: The first, on the street, is spread over 5 levels (S / 1-ground-first and second) of approximately 340 square meters each, currently used as a commercial exhibition connected by a lift. inside, plus an apartment on the third and top floor of about 240 square meters plus about 100 of terrace The building has an entirely glass facade on the street side, which makes it particularly visible from a commercial point of view.

The entire area is about 2000 square meters, of which about 2700 are covered, spread over several levels. All this is suitable both for an entirely commercial structure (clothing, large distribution, gyms, restaurants, etc.) and for a mixed production / commercial structure.