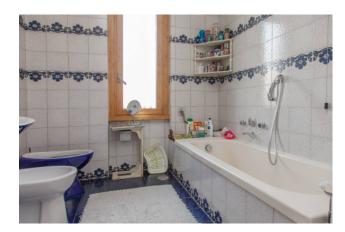

## 2.700 sq.m.

Corsico

In the street with high traffic and commercial visibility we propose a sky / earth building for laboratory use and commercial exhibition with an adjoining rear shed and attic with a large terrace on the top floor. The structure, which is overall in good condition, consists of two main buildings: The first, on the street, is spread over 5 levels (S / 1-ground-first and second) of approximately 340 square meters each, currently used as a commercial exhibition connected by a lift. inside, plus an apartment on the third and top floor of about 240 square meters plus about 100 of terrace The building has an entirely glass facade on the street side, which makes it particularly visible from a commercial point of view.