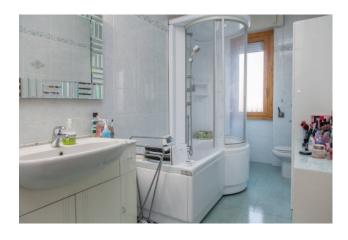

## 2.700 sq.m.

Corsico

In the street with high traffic and commercial visibility we propose a sky / earth building for laboratory use and commercial exhibition with an adjoining rear shed and attic with a large terrace on the top floor. The structure, which is overall in good condition, consists of two main buildings: The first, on the street, is spread over 5 levels (S / 1-ground-first and second) of approximately 340 square meters each, currently used as a commercial exhibition connected by a lift. inside, plus an apartment on the third and top floor of about 240 square meters plus about 100 of terrace The building has an entirely glass facade on the street side, which makes it particularly visible from a commercial point of view.