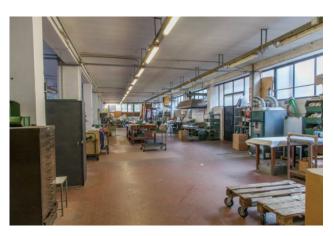

From the driveway you can access a large maneuvering area also for heavy vehicles and a large parking lot from which you enter the internal building which is spread over two levels for laboratory use (ground and first) connected by an internal freight elevator of about 600 square meters. each plus a third used as an attic.

The entire area is about 2000 square meters, of which about 2700 are covered, spread over several levels. All this is suitable both for an entirely commercial structure (clothing, large distribution, gyms, restaurants, etc.) and for a mixed production / commercial structure.