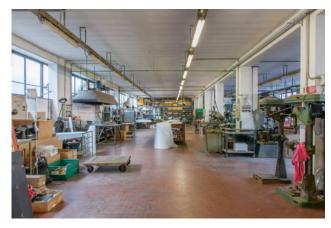

From the driveway you can access a large maneuvering area also for heavy vehicles and a large parking lot from which you enter the internal building which is spread over two levels for laboratory use (ground and first) connected by an internal freight elevator of about 600 square meters. each plus a third used as an attic.

The entire area is about 2000 square meters, of which about 2700 are covered, spread over several levels. All this is suitable both for an entirely commercial structure (clothing, large distribution, gyms, restaurants, etc.) and for a mixed production / commercial structure.