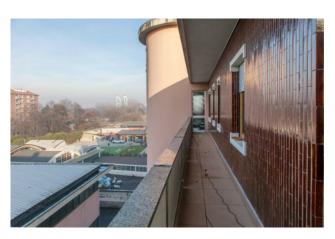

## 2.700 sq.m.

Corsico

In the street with high traffic and commercial visibility we propose a sky / earth building for laboratory use and commercial exhibition with an adjoining rear shed and attic with a large terrace on the top floor. The structure, which is overall in good condition, consists of two main buildings: The first, on the street, is spread over 5 levels (S / 1-ground-first and second) of approximately 340 square meters each, currently used as a commercial exhibition connected by a lift. inside, plus an apartment on the third and top floor of about 240 square meters plus about 100 of terrace The building has an entirely glass facade on the street side, which makes it particularly visible from a commercial point of view.

The entire area is about 2000 square meters, of which about 2700 are covered, spread over several levels. All this is suitable both for an entirely commercial structure (clothing, large distribution, gyms, restaurants, etc.) and for a mixed production / commercial structure.