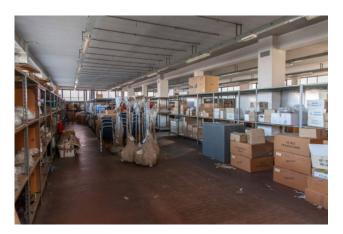

From the driveway you can access a large maneuvering area also for heavy vehicles and a large parking lot from which you enter the internal building which is spread over two levels for laboratory use (ground and first) connected by an internal freight elevator of about 600 square meters. each plus a third used as an attic.

The entire area is about 2000 square meters, of which about 2700 are covered, spread over several levels. All this is suitable both for an entirely commercial structure (clothing, large distribution, gyms, restaurants, etc.) and for a mixed production / commercial structure.