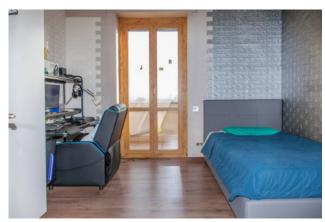

## 2.700 sq.m.

Corsico

In the street with high traffic and commercial visibility we propose a sky / earth building for laboratory use and commercial exhibition with an adjoining rear shed and attic with a large terrace on the top floor. The structure, which is overall in good condition, consists of two main buildings: The first, on the street, is spread over 5 levels (S / 1-ground-first and second) of approximately 340 square meters each, currently used as a commercial exhibition connected by a lift. inside, plus an apartment on the third and top floor of about 240 square meters plus about 100 of terrace The building has an entirely glass facade on the street side, which makes it particularly visible from a commercial point of view.