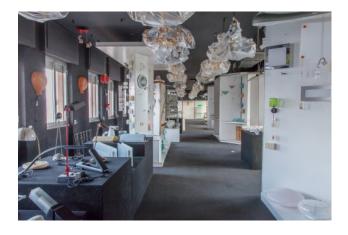

## 2.700 sq.m.

Corsico

In the street with high traffic and commercial visibility we propose a sky / earth building for laboratory use and commercial exhibition with an adjoining rear shed and attic with a large terrace on the top floor. The structure, which is overall in good condition, consists of two main buildings: The first, on the street, is spread over 5 levels (S / 1-ground-first and second) of approximately 340 square meters each, currently used as a commercial exhibition connected by a lift. inside, plus an apartment on the third and top floor of about 240 square meters plus about 100 of terrace The building has an entirely glass facade on the street side, which makes it particularly visible from a commercial point of view.

The entire area is about 2000 square meters, of which about 2700 are covered, spread over several levels. All this is suitable both for an entirely commercial structure (clothing, large distribution, gyms, restaurants, etc.) and for a mixed production / commercial structure.