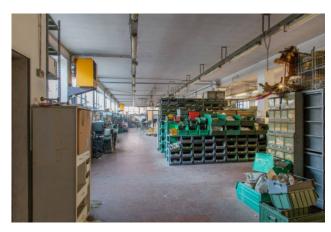

From the driveway you can access a large maneuvering area also for heavy vehicles and a large parking lot from which you enter the internal building which is spread over two levels for laboratory use (ground and first) connected by an internal freight elevator of about 600 square meters. each plus a third used as an attic.

The entire area is about 2000 square meters, of which about 2700 are covered, spread over several levels. All this is suitable both for an entirely commercial structure (clothing, large distribution, gyms, restaurants, etc.) and for a mixed production / commercial structure.