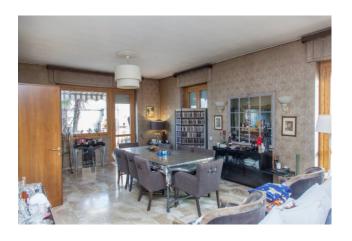

## 2.700 sq.m.

Corsico

In the street with high traffic and commercial visibility we propose a sky / earth building for laboratory use and commercial exhibition with an adjoining rear shed and attic with a large terrace on the top floor. The structure, which is overall in good condition, consists of two main buildings: The first, on the street, is spread over 5 levels (S / 1-ground-first and second) of approximately 340 square meters each, currently used as a commercial exhibition connected by a lift. inside, plus an apartment on the third and top floor of about 240 square meters plus about 100 of terrace The building has an entirely glass facade on the street side, which makes it particularly visible from a commercial point of view.