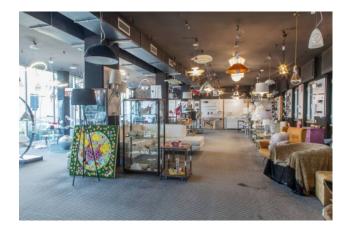

## 2.700 sq.m.

Corsico

In the street with high traffic and commercial visibility we propose a sky / earth building for laboratory use and commercial exhibition with an adjoining rear shed and attic with a large terrace on the top floor. The structure, which is overall in good condition, consists of two main buildings: The first, on the street, is spread over 5 levels (S / 1-ground-first and second) of approximately 340 square meters each, currently used as a commercial exhibition connected by a lift. inside, plus an apartment on the third and top floor of about 240 square meters plus about 100 of terrace The building has an entirely glass facade on the street side, which makes it particularly visible from a commercial point of view.

The entire area is about 2000 square meters, of which about 2700 are covered, spread over several levels. All this is suitable both for an entirely commercial structure (clothing, large distribution, gyms, restaurants, etc.) and for a mixed production / commercial structure.