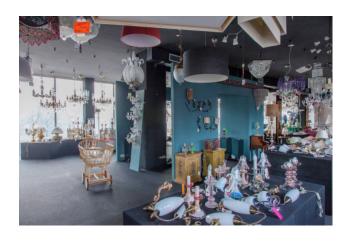

## 2.700 sq.m.

Corsico

In the street with high traffic and commercial visibility we propose a sky / earth building for laboratory use and commercial exhibition with an adjoining rear shed and attic with a large terrace on the top floor. The structure, which is overall in good condition, consists of two main buildings: The first, on the street, is spread over 5 levels (S / 1-ground-first and second) of approximately 340 square meters each, currently used as a commercial exhibition connected by a lift. inside, plus an apartment on the third and top floor of about 240 square meters plus about 100 of terrace The building has an entirely glass facade on the street side, which makes it particularly visible from a commercial point of view.

The entire area is about 2000 square meters, of which about 2700 are covered, spread over several levels. All this is suitable both for an entirely commercial structure (clothing, large distribution, gyms, restaurants, etc.) and for a mixed production / commercial structure.