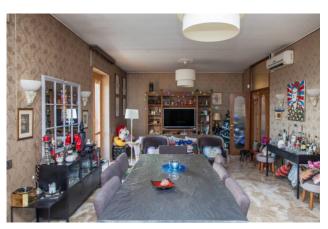

## 2.700 sq.m.

Corsico

In the street with high traffic and commercial visibility we propose a sky / earth building for laboratory use and commercial exhibition with an adjoining rear shed and attic with a large terrace on the top floor. The structure, which is overall in good condition, consists of two main buildings: The first, on the street, is spread over 5 levels (S / 1-ground-first and second) of approximately 340 square meters each, currently used as a commercial exhibition connected by a lift. inside, plus an apartment on the third and top floor of about 240 square meters plus about 100 of terrace The building has an entirely glass facade on the street side, which makes it particularly visible from a commercial point of view.