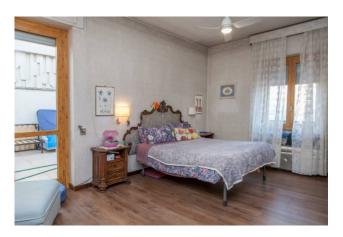

## 2.700 sq.m.

Corsico

In the street with high traffic and commercial visibility we propose a sky / earth building for laboratory use and commercial exhibition with an adjoining rear shed and attic with a large terrace on the top floor. The structure, which is overall in good condition, consists of two main buildings: The first, on the street, is spread over 5 levels (S / 1-ground-first and second) of approximately 340 square meters each, currently used as a commercial exhibition connected by a lift. inside, plus an apartment on the third and top floor of about 240 square meters plus about 100 of terrace The building has an entirely glass facade on the street side, which makes it particularly visible from a commercial point of view.