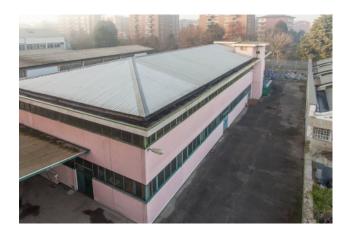

From the driveway you can access a large maneuvering area also for heavy vehicles and a large parking lot from which you enter the internal building which is spread over two levels for laboratory use (ground and first) connected by an internal freight elevator of about 600 square meters. each plus a third used as an attic.

The entire area is about 2000 square meters, of which about 2700 are covered, spread over several levels. All this is suitable both for an entirely commercial structure (clothing, large distribution, gyms, restaurants, etc.) and for a mixed production / commercial structure.