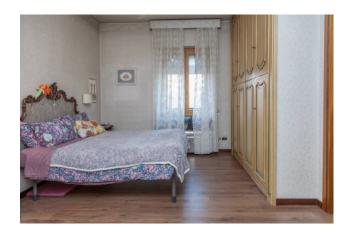

## 2.700 sq.m.

Corsico

In the street with high traffic and commercial visibility we propose a sky / earth building for laboratory use and commercial exhibition with an adjoining rear shed and attic with a large terrace on the top floor. The structure, which is overall in good condition, consists of two main buildings: The first, on the street, is spread over 5 levels (S / 1-ground-first and second) of approximately 340 square meters each, currently used as a commercial exhibition connected by a lift. inside, plus an apartment on the third and top floor of about 240 square meters plus about 100 of terrace The building has an entirely glass facade on the street side, which makes it particularly visible from a commercial point of view.