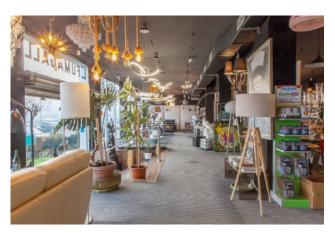

## 2.700 sq.m.

Corsico

In the street with high traffic and commercial visibility we propose a sky / earth building for laboratory use and commercial exhibition with an adjoining rear shed and attic with a large terrace on the top floor. The structure, which is overall in good condition, consists of two main buildings: The first, on the street, is spread over 5 levels (S / 1-ground-first and second) of approximately 340 square meters each, currently used as a commercial exhibition connected by a lift. inside, plus an apartment on the third and top floor of about 240 square meters plus about 100 of terrace The building has an entirely glass facade on the street side, which makes it particularly visible from a commercial point of view.

The entire area is about 2000 square meters, of which about 2700 are covered, spread over several levels. All this is suitable both for an entirely commercial structure (clothing, large distribution, gyms, restaurants, etc.) and for a mixed production / commercial structure.