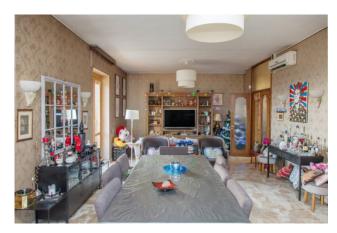

## 2.700 sq.m.

Corsico

In the street with high traffic and commercial visibility we propose a sky / earth building for laboratory use and commercial exhibition with an adjoining rear shed and attic with a large terrace on the top floor. The structure, which is overall in good condition, consists of two main buildings: The first, on the street, is spread over 5 levels (S / 1-ground-first and second) of approximately 340 square meters each, currently used as a commercial exhibition connected by a lift. inside, plus an apartment on the third and top floor of about 240 square meters plus about 100 of terrace The building has an entirely glass facade on the street side, which makes it particularly visible from a commercial point of view.