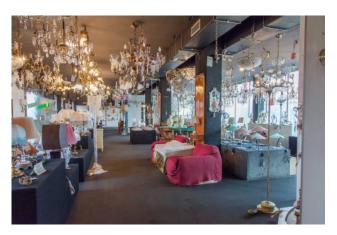

## 2.700 sq.m.

Corsico

In the street with high traffic and commercial visibility we propose a sky / earth building for laboratory use and commercial exhibition with an adjoining rear shed and attic with a large terrace on the top floor. The structure, which is overall in good condition, consists of two main buildings: The first, on the street, is spread over 5 levels (S / 1-ground-first and second) of approximately 340 square meters each, currently used as a commercial exhibition connected by a lift. inside, plus an apartment on the third and top floor of about 240 square meters plus about 100 of terrace The building has an entirely glass facade on the street side, which makes it particularly visible from a commercial point of view.

The entire area is about 2000 square meters, of which about 2700 are covered, spread over several levels. All this is suitable both for an entirely commercial structure (clothing, large distribution, gyms, restaurants, etc.) and for a mixed production / commercial structure.