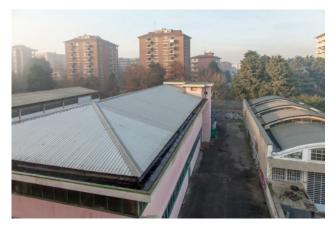

## 2.700 sq.m.

Corsico

In the street with high traffic and commercial visibility we propose a sky / earth building for laboratory use and commercial exhibition with an adjoining rear shed and attic with a large terrace on the top floor. The structure, which is overall in good condition, consists of two main buildings: The first, on the street, is spread over 5 levels (S / 1-ground-first and second) of approximately 340 square meters each, currently used as a commercial exhibition connected by a lift. inside, plus an apartment on the third and top floor of about 240 square meters plus about 100 of terrace The building has an entirely glass facade on the street side, which makes it particularly visible from a commercial point of view.

From the driveway you can access a large maneuvering area also for heavy vehicles and a large parking lot from which you enter the internal building which is spread over two levels for laboratory use (ground and first) connected by an internal freight elevator of about 600 square meters. each plus a third used as an attic.

The entire area is about 2000 square meters, of which about 2700 are covered, spread over several levels. All this is suitable both for an entirely commercial structure (clothing, large distribution, gyms, restaurants, etc.) and for a mixed production / commercial structure.