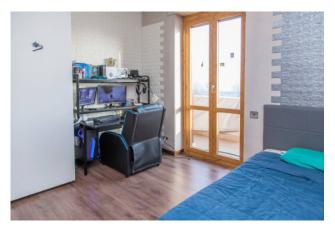

## 2.700 sq.m.

Corsico

In the street with high traffic and commercial visibility we propose a sky / earth building for laboratory use and commercial exhibition with an adjoining rear shed and attic with a large terrace on the top floor. The structure, which is overall in good condition, consists of two main buildings: The first, on the street, is spread over 5 levels (S / 1-ground-first and second) of approximately 340 square meters each, currently used as a commercial exhibition connected by a lift. inside, plus an apartment on the third and top floor of about 240 square meters plus about 100 of terrace The building has an entirely glass facade on the street side, which makes it particularly visible from a commercial point of view.