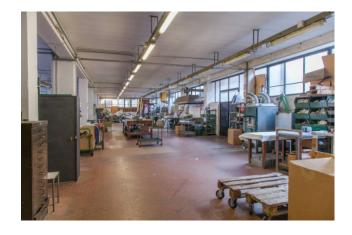

From the driveway you can access a large maneuvering area also for heavy vehicles and a large parking lot from which you enter the internal building which is spread over two levels for laboratory use (ground and first) connected by an internal freight elevator of about 600 square meters. each plus a third used as an attic.

The entire area is about 2000 square meters, of which about 2700 are covered, spread over several levels. All this is suitable both for an entirely commercial structure (clothing, large distribution, gyms, restaurants, etc.) and for a mixed production / commercial structure.