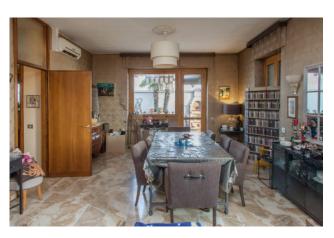

## 2.700 sq.m.

Corsico

In the street with high traffic and commercial visibility we propose a sky / earth building for laboratory use and commercial exhibition with an adjoining rear shed and attic with a large terrace on the top floor. The structure, which is overall in good condition, consists of two main buildings: The first, on the street, is spread over 5 levels (S / 1-ground-first and second) of approximately 340 square meters each, currently used as a commercial exhibition connected by a lift. inside, plus an apartment on the third and top floor of about 240 square meters plus about 100 of terrace The building has an entirely glass facade on the street side, which makes it particularly visible from a commercial point of view.