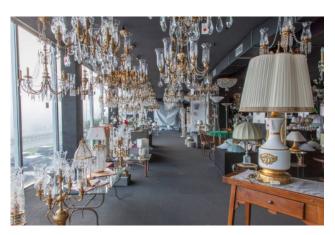

## 2.700 sq.m.

Corsico

In the street with high traffic and commercial visibility we propose a sky / earth building for laboratory use and commercial exhibition with an adjoining rear shed and attic with a large terrace on the top floor. The structure, which is overall in good condition, consists of two main buildings: The first, on the street, is spread over 5 levels (S / 1-ground-first and second) of approximately 340 square meters each, currently used as a commercial exhibition connected by a lift. inside, plus an apartment on the third and top floor of about 240 square meters plus about 100 of terrace The building has an entirely glass facade on the street side, which makes it particularly visible from a commercial point of view.

The entire area is about 2000 square meters, of which about 2700 are covered, spread over several levels. All this is suitable both for an entirely commercial structure (clothing, large distribution, gyms, restaurants, etc.) and for a mixed production / commercial structure.