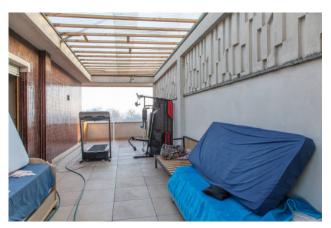

## 2.700 sq.m.

Corsico

In the street with high traffic and commercial visibility we propose a sky / earth building for laboratory use and commercial exhibition with an adjoining rear shed and attic with a large terrace on the top floor. The structure, which is overall in good condition, consists of two main buildings: The first, on the street, is spread over 5 levels (S / 1-ground-first and second) of approximately 340 square meters each, currently used as a commercial exhibition connected by a lift. inside, plus an apartment on the third and top floor of about 240 square meters plus about 100 of terrace The building has an entirely glass facade on the street side, which makes it particularly visible from a commercial point of view.