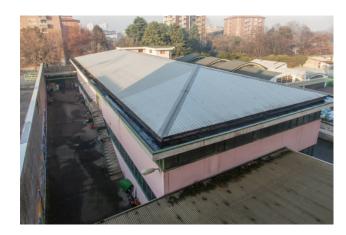

From the driveway you can access a large maneuvering area also for heavy vehicles and a large parking lot from which you enter the internal building which is spread over two levels for laboratory use (ground and first) connected by an internal freight elevator of about 600 square meters. each plus a third used as an attic.

The entire area is about 2000 square meters, of which about 2700 are covered, spread over several levels. All this is suitable both for an entirely commercial structure (clothing, large distribution, gyms, restaurants, etc.) and for a mixed production / commercial structure.