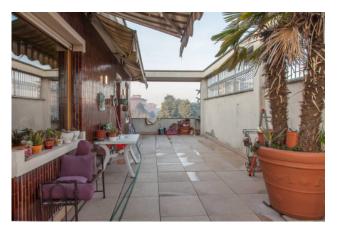

## 2.700 sq.m.

Corsico

In the street with high traffic and commercial visibility we propose a sky / earth building for laboratory use and commercial exhibition with an adjoining rear shed and attic with a large terrace on the top floor. The structure, which is overall in good condition, consists of two main buildings: The first, on the street, is spread over 5 levels (S / 1-ground-first and second) of approximately 340 square meters each, currently used as a commercial exhibition connected by a lift. inside, plus an apartment on the third and top floor of about 240 square meters plus about 100 of terrace The building has an entirely glass facade on the street side, which makes it particularly visible from a commercial point of view.