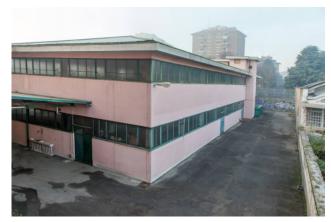

## Directional building for sale in Corsico € 2.800.000 Ref. CBI130-1607-1168823

## 2.700 sq.m.

Corsico

In the street with high traffic and commercial visibility we propose a sky / earth building for laboratory use and commercial exhibition with an adjoining rear shed and attic with a large terrace on the top floor. The structure, which is overall in good condition, consists of two main buildings: The first, on the street, is spread over 5 levels (S / 1-ground-first and second) of approximately 340 square meters each, currently used as a commercial exhibition connected by a lift. inside, plus an apartment on the third and top floor of about 240 square meters plus about 100 of terrace The building has an entirely glass facade on the street side, which makes it particularly visible from a commercial point of view.

The entire area is about 2000 square meters, of which about 2700 are covered, spread over several levels. All this is suitable both for an entirely commercial structure (clothing, large distribution, gyms, restaurants, etc.) and for a mixed production / commercial structure.