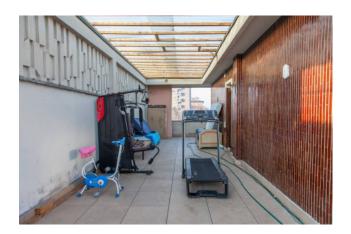

## 2.700 sq.m.

Corsico

In the street with high traffic and commercial visibility we propose a sky / earth building for laboratory use and commercial exhibition with an adjoining rear shed and attic with a large terrace on the top floor. The structure, which is overall in good condition, consists of two main buildings: The first, on the street, is spread over 5 levels (S / 1-ground-first and second) of approximately 340 square meters each, currently used as a commercial exhibition connected by a lift. inside, plus an apartment on the third and top floor of about 240 square meters plus about 100 of terrace The building has an entirely glass facade on the street side, which makes it particularly visible from a commercial point of view.