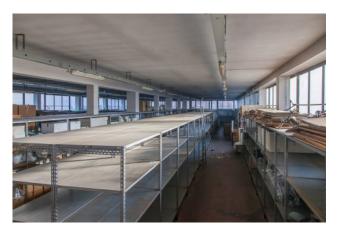

From the driveway you can access a large maneuvering area also for heavy vehicles and a large parking lot from which you enter the internal building which is spread over two levels for laboratory use (ground and first) connected by an internal freight elevator of about 600 square meters. each plus a third used as an attic.

The entire area is about 2000 square meters, of which about 2700 are covered, spread over several levels. All this is suitable both for an entirely commercial structure (clothing, large distribution, gyms, restaurants, etc.) and for a mixed production / commercial structure.