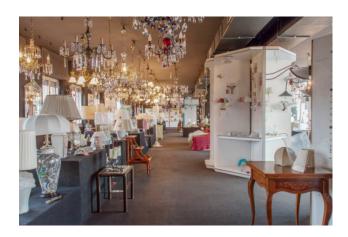

## 2.700 sq.m.

Corsico

In the street with high traffic and commercial visibility we propose a sky / earth building for laboratory use and commercial exhibition with an adjoining rear shed and attic with a large terrace on the top floor. The structure, which is overall in good condition, consists of two main buildings: The first, on the street, is spread over 5 levels (S / 1-ground-first and second) of approximately 340 square meters each, currently used as a commercial exhibition connected by a lift. inside, plus an apartment on the third and top floor of about 240 square meters plus about 100 of terrace The building has an entirely glass facade on the street side, which makes it particularly visible from a commercial point of view.

The entire area is about 2000 square meters, of which about 2700 are covered, spread over several levels. All this is suitable both for an entirely commercial structure (clothing, large distribution, gyms, restaurants, etc.) and for a mixed production / commercial structure.