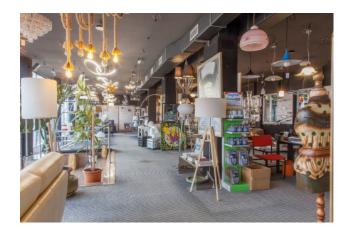

## 2.700 sq.m.

Corsico

In the street with high traffic and commercial visibility we propose a sky / earth building for laboratory use and commercial exhibition with an adjoining rear shed and attic with a large terrace on the top floor. The structure, which is overall in good condition, consists of two main buildings: The first, on the street, is spread over 5 levels (S / 1-ground-first and second) of approximately 340 square meters each, currently used as a commercial exhibition connected by a lift. inside, plus an apartment on the third and top floor of about 240 square meters plus about 100 of terrace The building has an entirely glass facade on the street side, which makes it particularly visible from a commercial point of view.

The entire area is about 2000 square meters, of which about 2700 are covered, spread over several levels. All this is suitable both for an entirely commercial structure (clothing, large distribution, gyms, restaurants, etc.) and for a mixed production / commercial structure.