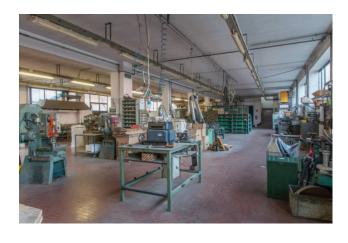

From the driveway you can access a large maneuvering area also for heavy vehicles and a large parking lot from which you enter the internal building which is spread over two levels for laboratory use (ground and first) connected by an internal freight elevator of about 600 square meters. each plus a third used as an attic.

The entire area is about 2000 square meters, of which about 2700 are covered, spread over several levels. All this is suitable both for an entirely commercial structure (clothing, large distribution, gyms, restaurants, etc.) and for a mixed production / commercial structure.