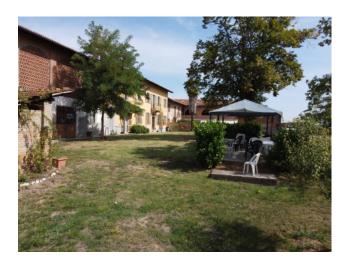

The property is also equipped with a garage, a woodshed and a covered shelter for vehicles of 90 m2, guaranteeing ample space for parking and storage. The enclosed garden, with an area of 1,570 m2. which offers a splendid view of the surrounding hills and is enriched by various fruit trees.