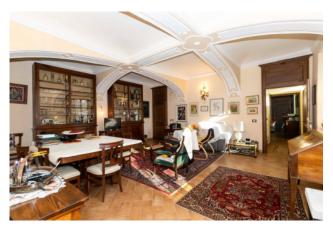

## 780 sq.m. | Bathrooms: 4 | Bedrooms: 7 | Rooms: 15

A prospective buyer wishing to acquire this property will be in for a lucrative deal. Located in the enchanting Piedmont hills of Monferrato, in the Municipality of Alfiano Natta, this prestigious, completely renovated farmhouse offers numerous opportunities. The property is spread over two floors and is already set up to accommodate two or three families thanks to its three separate entrances which allow the creation of two or three separate housing units. On the ground floor, with an area of 340 square meters, there is a kitchen, a pantry, a large living room, two bedrooms, a tavern, a laundry and ironing area, services and a modern, latest generation boiler room. In addition, there are various closets for maximum convenience.

The first floor, accessible via a spacious internal staircase, houses 4 bedrooms, two bathrooms with shower and an unfinished attic room of 50 m2, which can be customized according to the buyer's preferences. In addition, the first floor has an open space of 120 square meters, with independent access but also connected via a simple door, already set up and authorized to be used as a home. This space offers multiple possibilities of use, such as a study, games room or fitness room.