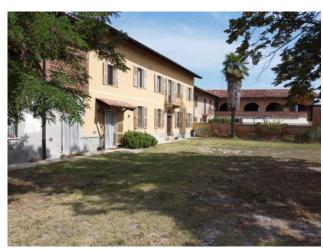

## Rustic/Farmhouse/Court for sale in Alfiano Natta Alfiano € 350.000 Ref. CBI098-1045-269

## 780 sq.m. | Bathrooms: 4 | Bedrooms: 7 | Rooms: 15

A prospective buyer wishing to acquire this property will be in for a lucrative deal. Located in the enchanting Piedmont hills of Monferrato, in the Municipality of Alfiano Natta, this prestigious, completely renovated farmhouse offers numerous opportunities. The property is spread over two floors and is already set up to accommodate two or three families thanks to its three separate entrances which allow the creation of two or three separate housing units. On the ground floor, with an area of 340 square meters, there is a kitchen, a pantry, a large living room, two bedrooms, a tavern, a laundry and ironing area, services and a modern, latest generation boiler room. In addition, there are various closets for maximum convenience.

The property is also equipped with a garage, a woodshed and a covered shelter for vehicles of 90 m2, guaranteeing ample space for parking and storage. The enclosed garden, with an area of 1,570 m2. which offers a splendid view of the surrounding hills and is enriched by various fruit trees.