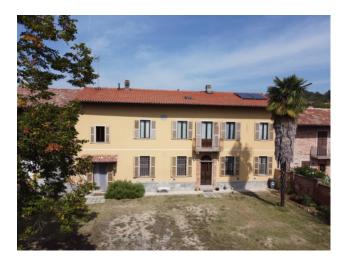

## Rustic/Farmhouse/Court for sale in Alfiano Natta Alfiano € 350.000 Ref. CBI098-1045-269

## 780 sq.m. | Bathrooms: 4 | Bedrooms: 7 | Rooms: 15

A prospective buyer wishing to acquire this property will be in for a lucrative deal. Located in the enchanting Piedmont hills of Monferrato, in the Municipality of Alfiano Natta, this prestigious, completely renovated farmhouse offers numerous opportunities. The property is spread over two floors and is already set up to accommodate two or three families thanks to its three separate entrances which allow the creation of two or three separate housing units. On the ground floor, with an area of 340 square meters, there is a kitchen, a pantry, a large living room, two bedrooms, a tavern, a laundry and ironing area, services and a modern, latest generation boiler room. In addition, there are various closets for maximum convenience.

The property is also equipped with a garage, a woodshed and a covered shelter for vehicles of 90 m2, guaranteeing ample space for parking and storage. The enclosed garden, with an area of 1,570 m2. which offers a splendid view of the surrounding hills and is enriched by various fruit trees.