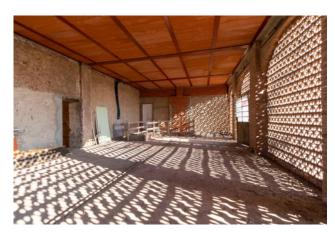

The first floor, accessible via a spacious internal staircase, houses 4 bedrooms, two bathrooms with shower and an unfinished attic room of 50 m2, which can be customized according to the buyer's preferences. In addition, the first floor has an open space of 120 square meters, with independent access but also connected via a simple door, already set up and authorized to be used as a home. This space offers multiple possibilities of use, such as a study, games room or fitness room.

The complete renovation of the property in 2016 required a substantial investment of 370,000.00 euros. During this process, structural works, the total renovation of the roof, the sandblasting of the vaults and the complete renovation of the hydraulic, thermal and electrical systems were carried out. The highest quality materials have been used and the finishes have been carefully selected to ensure a refined atmosphere and optimal energy efficiency.