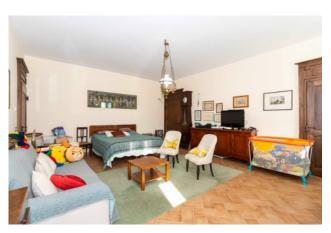

## 780 sq.m. | Bathrooms: 4 | Bedrooms: 7 | Rooms: 15

A prospective buyer wishing to acquire this property will be in for a lucrative deal. Located in the enchanting Piedmont hills of Monferrato, in the Municipality of Alfiano Natta, this prestigious, completely renovated farmhouse offers numerous opportunities. The property is spread over two floors and is already set up to accommodate two or three families thanks to its three separate entrances which allow the creation of two or three separate housing units. On the ground floor, with an area of 340 square meters, there is a kitchen, a pantry, a large living room, two bedrooms, a tavern, a laundry and ironing area, services and a modern, latest generation boiler room. In addition, there are various closets for maximum convenience.

The first floor, accessible via a spacious internal staircase, houses 4 bedrooms, two bathrooms with shower and an unfinished attic room of 50 m2, which can be customized according to the buyer's preferences. In addition, the first floor has an open space of 120 square meters, with independent access but also connected via a simple door, already set up and authorized to be used as a home. This space offers multiple possibilities of use, such as a study, games room or fitness room.