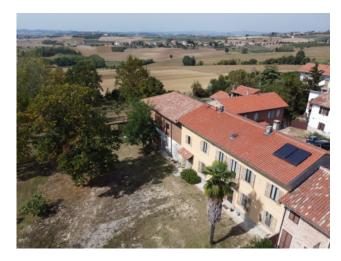

## Rustic/Farmhouse/Court for sale in Alfiano Natta Alfiano € 350.000 Ref. CBI098-1045-269

## 780 sq.m. | Bathrooms: 4 | Bedrooms: 7 | Rooms: 15

A prospective buyer wishing to acquire this property will be in for a lucrative deal. Located in the enchanting Piedmont hills of Monferrato, in the Municipality of Alfiano Natta, this prestigious, completely renovated farmhouse offers numerous opportunities. The property is spread over two floors and is already set up to accommodate two or three families thanks to its three separate entrances which allow the creation of two or three separate housing units. On the ground floor, with an area of 340 square meters, there is a kitchen, a pantry, a large living room, two bedrooms, a tavern, a laundry and ironing area, services and a modern, latest generation boiler room. In addition, there are various closets for maximum convenience.

The property is also equipped with a garage, a woodshed and a covered shelter for vehicles of 90 m2, guaranteeing ample space for parking and storage. The enclosed garden, with an area of 1,570 m2. which offers a splendid view of the surrounding hills and is enriched by various fruit trees.