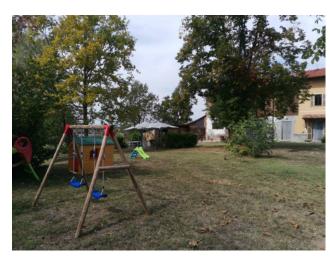

The property is also equipped with a garage, a woodshed and a covered shelter for vehicles of 90 m2, guaranteeing ample space for parking and storage. The enclosed garden, with an area of 1,570 m2. which offers a splendid view of the surrounding hills and is enriched by various fruit trees.