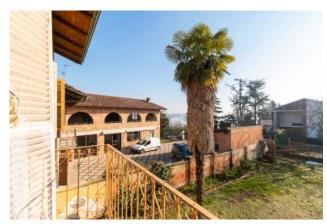

The property is also equipped with a garage, a woodshed and a covered shelter for vehicles of 90 m2, guaranteeing ample space for parking and storage. The enclosed garden, with an area of 1,570 m2. which offers a splendid view of the surrounding hills and is enriched by various fruit trees.

Furthermore, this property has enormous potential to be used as a Bed & Breakfast facility or as a holiday home, taking advantage of the large size and layout of the separate entrances. It is also possible to dedicate part of the building as a manor house, creating a comfortable and distinguished living space.