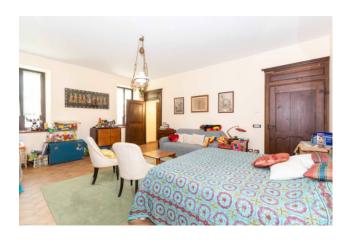

## 780 sq.m. | Bathrooms: 4 | Bedrooms: 7 | Rooms: 15

A prospective buyer wishing to acquire this property will be in for a lucrative deal. Located in the enchanting Piedmont hills of Monferrato, in the Municipality of Alfiano Natta, this prestigious, completely renovated farmhouse offers numerous opportunities. The property is spread over two floors and is already set up to accommodate two or three families thanks to its three separate entrances which allow the creation of two or three separate housing units. On the ground floor, with an area of 340 square meters, there is a kitchen, a pantry, a large living room, two bedrooms, a tavern, a laundry and ironing area, services and a modern, latest generation boiler room. In addition, there are various closets for maximum convenience.

The first floor, accessible via a spacious internal staircase, houses 4 bedrooms, two bathrooms with shower and an unfinished attic room of 50 m2, which can be customized according to the buyer's preferences. In addition, the first floor has an open space of 120 square meters, with independent access but also connected via a simple door, already set up and authorized to be used as a home. This space offers multiple possibilities of use, such as a study, games room or fitness room.