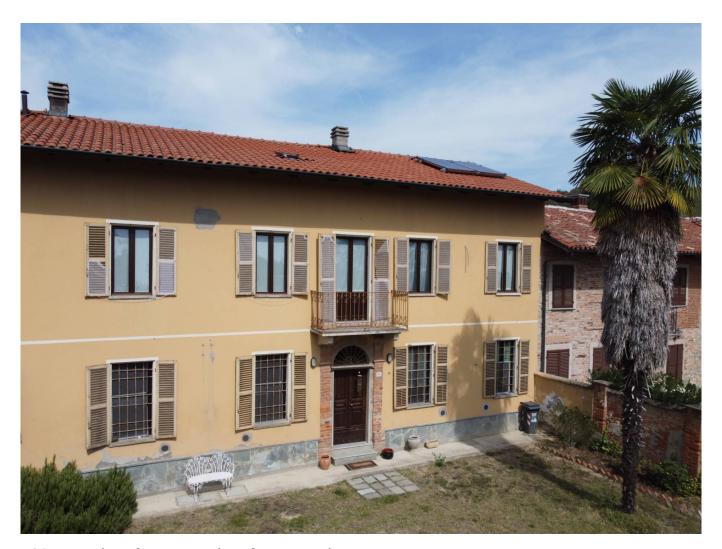

## Rustic/Farmhouse/Court for sale in Alfiano Natta Alfiano € 350.000 Ref. CBI098-1045-269

## 780 sq.m. | Bathrooms: 4 | Bedrooms: 7 | Rooms: 15

A prospective buyer wishing to acquire this property will be in for a lucrative deal. Located in the enchanting Piedmont hills of Monferrato, in the Municipality of Alfiano Natta, this prestigious, completely renovated farmhouse offers numerous opportunities. The property is spread over two floors and is already set up to accommodate two or three families thanks to its three separate entrances which allow the creation of two or three separate housing units. On the ground floor, with an area of 340 square meters, there is a kitchen, a pantry, a large living room, two bedrooms, a tavern, a laundry and ironing area, services and a modern, latest generation boiler room. In addition, there are various closets for maximum convenience.

The first floor, accessible via a spacious internal staircase, houses 4 bedrooms, two bathrooms with shower and an unfinished attic room of 50 m2, which can be customized according to the buyer's preferences. In addition, the first floor has an open space of 120 square meters, with independent access but also connected via a simple door, already set up and authorized to be used as a home. This space offers multiple possibilities of use, such as a study, games room or fitness room.

The property is also equipped with a garage, a woodshed and a covered shelter for vehicles of 90 m2, guaranteeing ample space for parking and storage. The enclosed garden, with an area of 1,570 m2. which offers a splendid view of the surrounding hills and is enriched by various fruit trees.