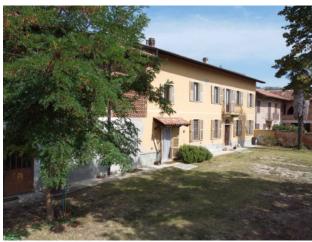

## Rustic/Farmhouse/Court for sale in Alfiano Natta Alfiano € 350.000 Ref. CBI098-1045-269

## 780 sq.m. | Bathrooms: 4 | Bedrooms: 7 | Rooms: 15

A prospective buyer wishing to acquire this property will be in for a lucrative deal. Located in the enchanting Piedmont hills of Monferrato, in the Municipality of Alfiano Natta, this prestigious, completely renovated farmhouse offers numerous opportunities. The property is spread over two floors and is already set up to accommodate two or three families thanks to its three separate entrances which allow the creation of two or three separate housing units. On the ground floor, with an area of 340 square meters, there is a kitchen, a pantry, a large living room, two bedrooms, a tavern, a laundry and ironing area, services and a modern, latest generation boiler room. In addition, there are various closets for maximum convenience.

The property is also equipped with a garage, a woodshed and a covered shelter for vehicles of 90 m2, guaranteeing ample space for parking and storage. The enclosed garden, with an area of 1,570 m2. which offers a splendid view of the surrounding hills and is enriched by various fruit trees.