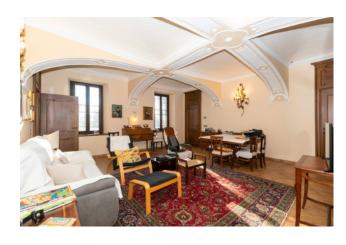

## 780 sq.m. | Bathrooms: 4 | Bedrooms: 7 | Rooms: 15

A prospective buyer wishing to acquire this property will be in for a lucrative deal. Located in the enchanting Piedmont hills of Monferrato, in the Municipality of Alfiano Natta, this prestigious, completely renovated farmhouse offers numerous opportunities. The property is spread over two floors and is already set up to accommodate two or three families thanks to its three separate entrances which allow the creation of two or three separate housing units. On the ground floor, with an area of 340 square meters, there is a kitchen, a pantry, a large living room, two bedrooms, a tavern, a laundry and ironing area, services and a modern, latest generation boiler room. In addition, there are various closets for maximum convenience.

The first floor, accessible via a spacious internal staircase, houses 4 bedrooms, two bathrooms with shower and an unfinished attic room of 50 m2, which can be customized according to the buyer's preferences. In addition, the first floor has an open space of 120 square meters, with independent access but also connected via a simple door, already set up and authorized to be used as a home. This space offers multiple possibilities of use, such as a study, games room or fitness room.