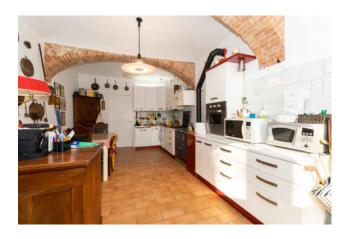

## 780 sq.m. | Bathrooms: 4 | Bedrooms: 7 | Rooms: 15

A prospective buyer wishing to acquire this property will be in for a lucrative deal. Located in the enchanting Piedmont hills of Monferrato, in the Municipality of Alfiano Natta, this prestigious, completely renovated farmhouse offers numerous opportunities. The property is spread over two floors and is already set up to accommodate two or three families thanks to its three separate entrances which allow the creation of two or three separate housing units. On the ground floor, with an area of 340 square meters, there is a kitchen, a pantry, a large living room, two bedrooms, a tavern, a laundry and ironing area, services and a modern, latest generation boiler room. In addition, there are various closets for maximum convenience.