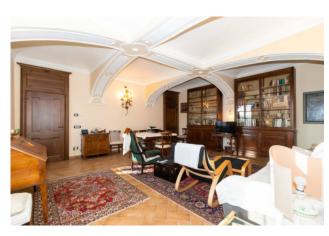

## 780 sq.m. | Bathrooms: 4 | Bedrooms: 7 | Rooms: 15

A prospective buyer wishing to acquire this property will be in for a lucrative deal. Located in the enchanting Piedmont hills of Monferrato, in the Municipality of Alfiano Natta, this prestigious, completely renovated farmhouse offers numerous opportunities. The property is spread over two floors and is already set up to accommodate two or three families thanks to its three separate entrances which allow the creation of two or three separate housing units. On the ground floor, with an area of 340 square meters, there is a kitchen, a pantry, a large living room, two bedrooms, a tavern, a laundry and ironing area, services and a modern, latest generation boiler room. In addition, there are various closets for maximum convenience.

The complete renovation of the property in 2016 required a substantial investment of 370,000.00 euros. During this process, structural works, the total renovation of the roof, the sandblasting of the vaults and the complete renovation of the hydraulic, thermal and electrical systems were carried out. The highest quality materials have been used and the finishes have been carefully selected to ensure a refined atmosphere and optimal energy efficiency.