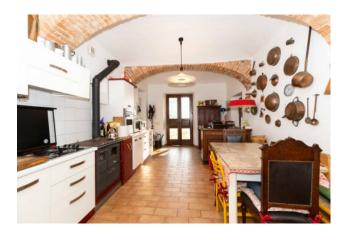

## 780 sq.m. | Bathrooms: 4 | Bedrooms: 7 | Rooms: 15

A prospective buyer wishing to acquire this property will be in for a lucrative deal. Located in the enchanting Piedmont hills of Monferrato, in the Municipality of Alfiano Natta, this prestigious, completely renovated farmhouse offers numerous opportunities. The property is spread over two floors and is already set up to accommodate two or three families thanks to its three separate entrances which allow the creation of two or three separate housing units. On the ground floor, with an area of 340 square meters, there is a kitchen, a pantry, a large living room, two bedrooms, a tavern, a laundry and ironing area, services and a modern, latest generation boiler room. In addition, there are various closets for maximum convenience.

The complete renovation of the property in 2016 required a substantial investment of 370,000.00 euros. During this process, structural works, the total renovation of the roof, the sandblasting of the vaults and the complete renovation of the hydraulic, thermal and electrical systems were carried out. The highest quality materials have been used and the finishes have been carefully selected to ensure a refined atmosphere and optimal energy efficiency.