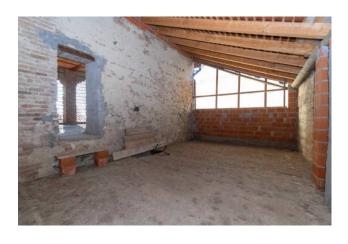

The first floor, accessible via a spacious internal staircase, houses 4 bedrooms, two bathrooms with shower and an unfinished attic room of 50 m2, which can be customized according to the buyer's preferences. In addition, the first floor has an open space of 120 square meters, with independent access but also connected via a simple door, already set up and authorized to be used as a home. This space offers multiple possibilities of use, such as a study, games room or fitness room.