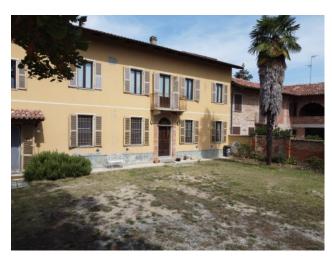

## Rustic/Farmhouse/Court for sale in Alfiano Natta Alfiano € 350.000 Ref. CBI098-1045-269

## 780 sq.m. | Bathrooms: 4 | Bedrooms: 7 | Rooms: 15

A prospective buyer wishing to acquire this property will be in for a lucrative deal. Located in the enchanting Piedmont hills of Monferrato, in the Municipality of Alfiano Natta, this prestigious, completely renovated farmhouse offers numerous opportunities. The property is spread over two floors and is already set up to accommodate two or three families thanks to its three separate entrances which allow the creation of two or three separate housing units. On the ground floor, with an area of 340 square meters, there is a kitchen, a pantry, a large living room, two bedrooms, a tavern, a laundry and ironing area, services and a modern, latest generation boiler room. In addition, there are various closets for maximum convenience.

The property is also equipped with a garage, a woodshed and a covered shelter for vehicles of 90 m2, guaranteeing ample space for parking and storage. The enclosed garden, with an area of 1,570 m2. which offers a splendid view of the surrounding hills and is enriched by various fruit trees.