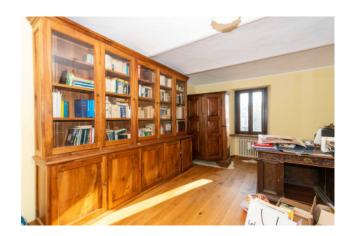

The first floor, accessible via a spacious internal staircase, houses 4 bedrooms, two bathrooms with shower and an unfinished attic room of 50 m2, which can be customized according to the buyer's preferences. In addition, the first floor has an open space of 120 square meters, with independent access but also connected via a simple door, already set up and authorized to be used as a home. This space offers multiple possibilities of use, such as a study, games room or fitness room.