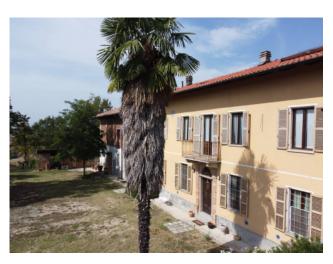

## 780 sq.m. | Bathrooms: 4 | Bedrooms: 7 | Rooms: 15

A prospective buyer wishing to acquire this property will be in for a lucrative deal. Located in the enchanting Piedmont hills of Monferrato, in the Municipality of Alfiano Natta, this prestigious, completely renovated farmhouse offers numerous opportunities. The property is spread over two floors and is already set up to accommodate two or three families thanks to its three separate entrances which allow the creation of two or three separate housing units. On the ground floor, with an area of 340 square meters, there is a kitchen, a pantry, a large living room, two bedrooms, a tavern, a laundry and ironing area, services and a modern, latest generation boiler room. In addition, there are various closets for maximum convenience.

The first floor, accessible via a spacious internal staircase, houses 4 bedrooms, two bathrooms with shower and an unfinished attic room of 50 m2, which can be customized according to the buyer's preferences. In addition, the first floor has an open space of 120 square meters, with independent access but also connected via a simple door, already set up and authorized to be used as a home. This space offers multiple possibilities of use, such as a study, games room or fitness room.