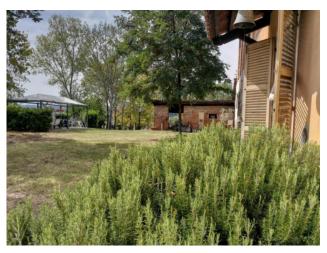

The property is also equipped with a garage, a woodshed and a covered shelter for vehicles of 90 m2, guaranteeing ample space for parking and storage. The enclosed garden, with an area of 1,570 m2. which offers a splendid view of the surrounding hills and is enriched by various fruit trees.