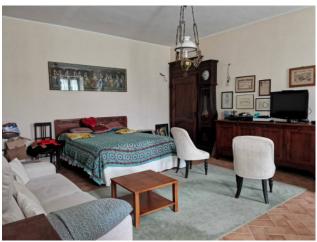

The first floor, accessible via a spacious internal staircase, houses 4 bedrooms, two bathrooms with shower and an unfinished attic room of 50 m2, which can be customized according to the buyer's preferences. In addition, the first floor has an open space of 120 square meters, with independent access but also connected via a simple door, already set up and authorized to be used as a home. This space offers multiple possibilities of use, such as a study, games room or fitness room.