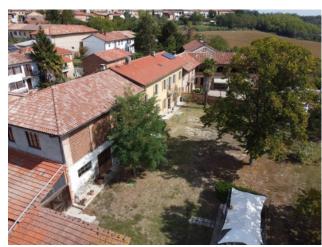

The property is also equipped with a garage, a woodshed and a covered shelter for vehicles of 90 m2, guaranteeing ample space for parking and storage. The enclosed garden, with an area of 1,570 m2. which offers a splendid view of the surrounding hills and is enriched by various fruit trees.

Distances: Turin 78km Asti 18km Casale Monferrato 28 Sunrise 49km Milan 137km Genoa 133km

The information in our announcements including the floor plan does not constitute a contractual element.