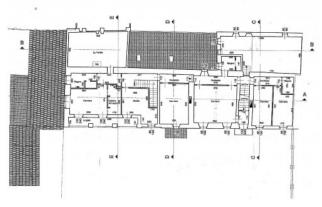

tta  |
| Zona: Alfiano                                    | Total sqm: 780 sq.m.         |
| Bedrooms: 7                                      | Bathrooms: 4                 |
| Rooms: 15                                        | Internal condition: Restored |
| Floor: On two-levels                             | Independent heating: Heating |
| Parking space: Carport                           | Date of construction: 1900   |
| Current Status: Available after the deed of sale | Balconies: Present           |
| Garden: Private, 1.570 sq.m.                     | Kitchen: Regular Kitchen     |
| Garage: for two cars, 90 sq.m.                   |                              |





































































































PIANTA PIANO PRIMO



PIANTA PIANO TERRENO 2000