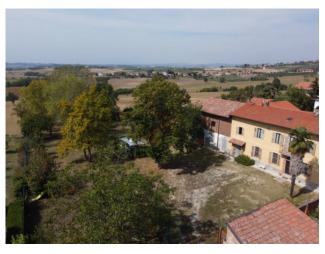

## Rustic/Farmhouse/Court for sale in Alfiano Natta Alfiano € 350.000 Ref. CBI098-1045-269

## 780 sq.m. | Bathrooms: 4 | Bedrooms: 7 | Rooms: 15

A prospective buyer wishing to acquire this property will be in for a lucrative deal. Located in the enchanting Piedmont hills of Monferrato, in the Municipality of Alfiano Natta, this prestigious, completely renovated farmhouse offers numerous opportunities. The property is spread over two floors and is already set up to accommodate two or three families thanks to its three separate entrances which allow the creation of two or three separate housing units. On the ground floor, with an area of 340 square meters, there is a kitchen, a pantry, a large living room, two bedrooms, a tavern, a laundry and ironing area, services and a modern, latest generation boiler room. In addition, there are various closets for maximum convenience.

The property is also equipped with a garage, a woodshed and a covered shelter for vehicles of 90 m2, guaranteeing ample space for parking and storage. The enclosed garden, with an area of 1,570 m2. which offers a splendid view of the surrounding hills and is enriched by various fruit trees.