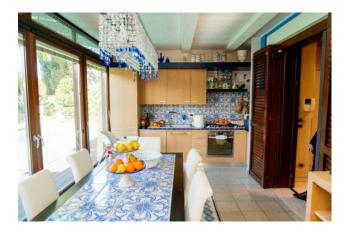

## 170 sq.m. | Bathrooms: 3 | Bedrooms: 4 | Rooms: 8

We offer splendid villa for sale in Bisceglie, in a small condominium of a few fully fenced residential units, consisting of spacious covered parking, veranda in front and behind the property, swimming pool surrounded by teak flooring and planted garden, pizza oven, barbecue, photovoltaic system. Internally arranged on a single ground floor level, comprising entrance hall, large double living room overlooking the veranda, fireplace, radiant floor, kitchen with laundry room, closed dining area with wooden gazebo overlooking the pool, large bedroom with bathroom private, study, master bathroom and two comfortable bedrooms for children, also equipped with centralized air conditioning, solar panel for the production of domestic hot water and condensing boiler, equipped terrace.