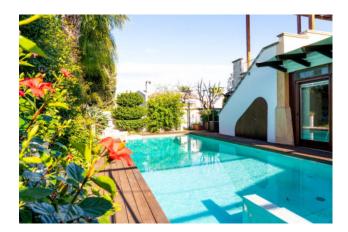

## 170 sq.m. | Bathrooms: 3 | Bedrooms: 4 | Rooms: 8

We offer splendid villa for sale in Bisceglie, in a small condominium of a few fully fenced residential units, consisting of spacious covered parking, veranda in front and behind the property, swimming pool surrounded by teak flooring and planted garden, pizza oven, barbecue, photovoltaic system. Internally arranged on a single ground floor level, comprising entrance hall, large double living room overlooking the veranda, fireplace, radiant floor, kitchen with laundry room, closed dining area with wooden gazebo overlooking the pool, large bedroom with bathroom private, study, master bathroom and two comfortable bedrooms for children, also equipped with centralized air conditioning, solar panel for the production of domestic hot water and condensing boiler, equipped terrace.

## **Features**

Property ID: CBI094-1830-63399 Contract: Sale

Categoria: Villa Address: Via Don Pancrazio Cucuzziello

| Zip Code: 76011                                  | Municipality: Bisceglie       |
|--------------------------------------------------|-------------------------------|
| Total sqm: 170 sq.m.                             | Livable surface: 150.00       |
| Bedrooms: 4                                      | Bathrooms: 3                  |
| Rooms: 8                                         | Internal condition: Excellent |
| Floor: Ground Floor                              | Total floors: 1               |
| Independent heating: Heating                     | Parking space: Carport        |
| No architectural barriers: Yes                   | Date of construction: 2000    |
| Current Status: Available after the deed of sale | Condominium costs: € 30       |
| Garden: Private, 800 sq.m.                       | Sea distance: 1.500 meter     |
| Kitchen: Exposed Kitchen                         | Terrace: 170 [                |
| Antenna : Independent                            | Porch : 40 [                  |
| SAT Tv : Independent                             | Storage                       |
| High-speed internet connection                   | Fastweb connection            |
| Fireplace                                        | Air conditioning              |
| Parquet                                          | Telephone system              |
| Wall mounted sanitary                            | Whirlpool bath                |
| Shower                                           | Wooden fixtures               |
| Preparation for alarm system                     | Safety deposit box            |
| Pool                                             | Panoramic view                |
| Land: 800 [                                      | Airport distance              |
| Shops distance or nearest city                   |                               |
| Nearby                                           |                               |
| Gyms                                             | Soccer fields                 |