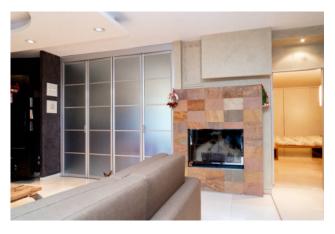

## 170 sq.m. | Bathrooms: 3 | Bedrooms: 4 | Rooms: 8

We offer splendid villa for sale in Bisceglie, in a small condominium of a few fully fenced residential units, consisting of spacious covered parking, veranda in front and behind the property, swimming pool surrounded by teak flooring and planted garden, pizza oven, barbecue, photovoltaic system. Internally arranged on a single ground floor level, comprising entrance hall, large double living room overlooking the veranda, fireplace, radiant floor, kitchen with laundry room, closed dining area with wooden gazebo overlooking the pool, large bedroom with bathroom private, study, master bathroom and two comfortable bedrooms for children, also equipped with centralized air conditioning, solar panel for the production of domestic hot water and condensing boiler, equipped terrace.

## **Features**

Property ID: CBI094-1830-63399 Contract: Sale

Categoria: Villa Address: Via Don Pancrazio Cucuzziello

| Zip Code: 76011                                  | Municipality: Bisceglie       |
|--------------------------------------------------|-------------------------------|
| Total sqm: 170 sq.m.                             | Livable surface: 150.00       |
| Bedrooms: 4                                      | Bathrooms: 3                  |
| Rooms: 8                                         | Internal condition: Excellent |
| Floor: Ground Floor                              | Total floors: 1               |
| Independent heating: Heating                     | Parking space: Carport        |
| No architectural barriers: Yes                   | Date of construction: 2000    |
| Current Status: Available after the deed of sale | Condominium costs: € 30       |
| Garden: Private, 800 sq.m.                       | Sea distance: 1.500 meter     |
| Kitchen: Exposed Kitchen                         | Terrace: 170 [                |
| Antenna : Independent                            | Porch : 40 [                  |
| SAT Tv : Independent                             | Storage                       |
| High-speed internet connection                   | Fastweb connection            |
| Fireplace                                        | Air conditioning              |
| Parquet                                          | Telephone system              |
| Wall mounted sanitary                            | Whirlpool bath                |
| Shower                                           | Wooden fixtures               |
| Preparation for alarm system                     | Safety deposit box            |
| Pool                                             | Panoramic view                |
| Land: 800 [                                      | Airport distance              |
| Shops distance or nearest city                   |                               |
| Nearby                                           |                               |
| Gyms                                             | Soccer fields                 |