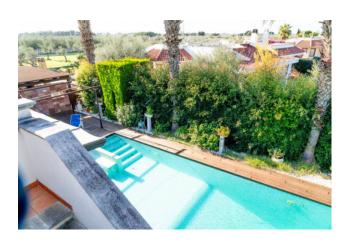

## 170 sq.m. | Bathrooms: 3 | Bedrooms: 4 | Rooms: 8

We offer splendid villa for sale in Bisceglie, in a small condominium of a few fully fenced residential units, consisting of spacious covered parking, veranda in front and behind the property, swimming pool surrounded by teak flooring and planted garden, pizza oven, barbecue, photovoltaic system. Internally arranged on a single ground floor level, comprising entrance hall, large double living room overlooking the veranda, fireplace, radiant floor, kitchen with laundry room, closed dining area with wooden gazebo overlooking the pool, large bedroom with bathroom private, study, master bathroom and two comfortable bedrooms for children, also equipped with centralized air conditioning, solar panel for the production of domestic hot water and condensing boiler, equipped terrace.

## **Features**

Property ID: CBI094-1830-63399 Contract: Sale

Categoria: Villa Address: Via Don Pancrazio Cucuzziello

| Zip Code: 76011                                  | Municipality: Bisceglie       |
|--------------------------------------------------|-------------------------------|
| Total sqm: 170 sq.m.                             | Livable surface: 150.00       |
| Bedrooms: 4                                      | Bathrooms: 3                  |
| Rooms: 8                                         | Internal condition: Excellent |
| Floor: Ground Floor                              | Total floors: 1               |
| Independent heating: Heating                     | Parking space: Carport        |
| No architectural barriers: Yes                   | Date of construction: 2000    |
| Current Status: Available after the deed of sale | Condominium costs: € 30       |
| Garden: Private, 800 sq.m.                       | Sea distance: 1.500 meter     |
| Kitchen: Exposed Kitchen                         | Terrace: 170 [                |
| Antenna : Independent                            | Porch : 40 [                  |
| SAT Tv : Independent                             | Storage                       |
| High-speed internet connection                   | Fastweb connection            |
| Fireplace                                        | Air conditioning              |
| Parquet                                          | Telephone system              |
| Wall mounted sanitary                            | Whirlpool bath                |
| Shower                                           | Wooden fixtures               |
| Preparation for alarm system                     | Safety deposit box            |
| Pool                                             | Panoramic view                |
| Land: 800 [                                      | Airport distance              |
| Shops distance or nearest city                   |                               |
| Nearby                                           |                               |
| Gyms                                             | Soccer fields                 |