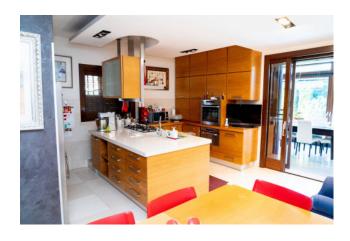

## 170 sq.m. | Bathrooms: 3 | Bedrooms: 4 | Rooms: 8

We offer splendid villa for sale in Bisceglie, in a small condominium of a few fully fenced residential units, consisting of spacious covered parking, veranda in front and behind the property, swimming pool surrounded by teak flooring and planted garden, pizza oven, barbecue, photovoltaic system. Internally arranged on a single ground floor level, comprising entrance hall, large double living room overlooking the veranda, fireplace, radiant floor, kitchen with laundry room, closed dining area with wooden gazebo overlooking the pool, large bedroom with bathroom private, study, master bathroom and two comfortable bedrooms for children, also equipped with centralized air conditioning, solar panel for the production of domestic hot water and condensing boiler, equipped terrace.