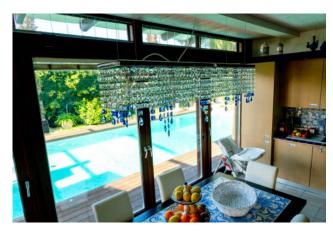

## 170 sq.m. | Bathrooms: 3 | Bedrooms: 4 | Rooms: 8

We offer splendid villa for sale in Bisceglie, in a small condominium of a few fully fenced residential units, consisting of spacious covered parking, veranda in front and behind the property, swimming pool surrounded by teak flooring and planted garden, pizza oven, barbecue, photovoltaic system. Internally arranged on a single ground floor level, comprising entrance hall, large double living room overlooking the veranda, fireplace, radiant floor, kitchen with laundry room, closed dining area with wooden gazebo overlooking the pool, large bedroom with bathroom private, study, master bathroom and two comfortable bedrooms for children, also equipped with centralized air conditioning, solar panel for the production of domestic hot water and condensing boiler, equipped terrace.