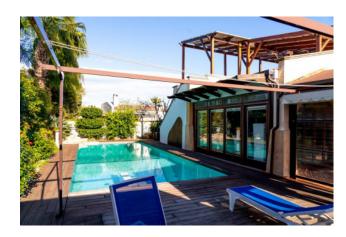

## 170 sq.m. | Bathrooms: 3 | Bedrooms: 4 | Rooms: 8

We offer splendid villa for sale in Bisceglie, in a small condominium of a few fully fenced residential units, consisting of spacious covered parking, veranda in front and behind the property, swimming pool surrounded by teak flooring and planted garden, pizza oven, barbecue, photovoltaic system. Internally arranged on a single ground floor level, comprising entrance hall, large double living room overlooking the veranda, fireplace, radiant floor, kitchen with laundry room, closed dining area with wooden gazebo overlooking the pool, large bedroom with bathroom private, study, master bathroom and two comfortable bedrooms for children, also equipped with centralized air conditioning, solar panel for the production of domestic hot water and condensing boiler, equipped terrace.

## **Features**

Property ID: CBI094-1830-63399 Contract: Sale

Categoria: Villa Address: Via Don Pancrazio Cucuzziello

| Zip Code: 76011                                  | Municipality: Bisceglie       |
|--------------------------------------------------|-------------------------------|
| Total sqm: 170 sq.m.                             | Livable surface: 150.00       |
| Bedrooms: 4                                      | Bathrooms: 3                  |
| Rooms: 8                                         | Internal condition: Excellent |
| Floor: Ground Floor                              | Total floors: 1               |
| Independent heating: Heating                     | Parking space: Carport        |
| No architectural barriers: Yes                   | Date of construction: 2000    |
| Current Status: Available after the deed of sale | Condominium costs: € 30       |
| Garden: Private, 800 sq.m.                       | Sea distance: 1.500 meter     |
| Kitchen: Exposed Kitchen                         | Terrace: 170 [                |
| Antenna : Independent                            | Porch : 40 [                  |
| SAT Tv : Independent                             | Storage                       |
| High-speed internet connection                   | Fastweb connection            |
| Fireplace                                        | Air conditioning              |
| Parquet                                          | Telephone system              |
| Wall mounted sanitary                            | Whirlpool bath                |
| Shower                                           | Wooden fixtures               |
| Preparation for alarm system                     | Safety deposit box            |
| Pool                                             | Panoramic view                |
| Land: 800 [                                      | Airport distance              |
| Shops distance or nearest city                   |                               |
| Nearby                                           |                               |
| Gyms                                             | Soccer fields                 |