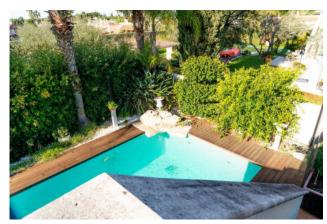

## 170 sq.m. | Bathrooms: 3 | Bedrooms: 4 | Rooms: 8

We offer splendid villa for sale in Bisceglie, in a small condominium of a few fully fenced residential units, consisting of spacious covered parking, veranda in front and behind the property, swimming pool surrounded by teak flooring and planted garden, pizza oven, barbecue, photovoltaic system. Internally arranged on a single ground floor level, comprising entrance hall, large double living room overlooking the veranda, fireplace, radiant floor, kitchen with laundry room, closed dining area with wooden gazebo overlooking the pool, large bedroom with bathroom private, study, master bathroom and two comfortable bedrooms for children, also equipped with centralized air conditioning, solar panel for the production of domestic hot water and condensing boiler, equipped terrace.

## **Features**

Property ID: CBI094-1830-63399 Contract: Sale

Categoria: Villa Address: Via Don Pancrazio Cucuzziello

| Zip Code: 76011                                  | Municipality: Bisceglie       |
|--------------------------------------------------|-------------------------------|
| Total sqm: 170 sq.m.                             | Livable surface: 150.00       |
| Bedrooms: 4                                      | Bathrooms: 3                  |
| Rooms: 8                                         | Internal condition: Excellent |
| Floor: Ground Floor                              | Total floors: 1               |
| Independent heating: Heating                     | Parking space: Carport        |
| No architectural barriers: Yes                   | Date of construction: 2000    |
| Current Status: Available after the deed of sale | Condominium costs: € 30       |
| Garden: Private, 800 sq.m.                       | Sea distance: 1.500 meter     |
| Kitchen: Exposed Kitchen                         | Terrace: 170 [                |
| Antenna : Independent                            | Porch : 40 [                  |
| SAT Tv : Independent                             | Storage                       |
| High-speed internet connection                   | Fastweb connection            |
| Fireplace                                        | Air conditioning              |
| Parquet                                          | Telephone system              |
| Wall mounted sanitary                            | Whirlpool bath                |
| Shower                                           | Wooden fixtures               |
| Preparation for alarm system                     | Safety deposit box            |
| Pool                                             | Panoramic view                |
| Land: 800 [                                      | Airport distance              |
| Shops distance or nearest city                   |                               |
| Nearby                                           |                               |
| Gyms                                             | Soccer fields                 |