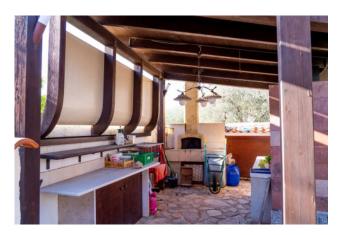

## 170 sq.m. | Bathrooms: 3 | Bedrooms: 4 | Rooms: 8

We offer splendid villa for sale in Bisceglie, in a small condominium of a few fully fenced residential units, consisting of spacious covered parking, veranda in front and behind the property, swimming pool surrounded by teak flooring and planted garden, pizza oven, barbecue, photovoltaic system. Internally arranged on a single ground floor level, comprising entrance hall, large double living room overlooking the veranda, fireplace, radiant floor, kitchen with laundry room, closed dining area with wooden gazebo overlooking the pool, large bedroom with bathroom private, study, master bathroom and two comfortable bedrooms for children, also equipped with centralized air conditioning, solar panel for the production of domestic hot water and condensing boiler, equipped terrace.