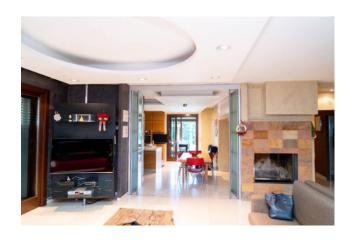

## 170 sq.m. | Bathrooms: 3 | Bedrooms: 4 | Rooms: 8

We offer splendid villa for sale in Bisceglie, in a small condominium of a few fully fenced residential units, consisting of spacious covered parking, veranda in front and behind the property, swimming pool surrounded by teak flooring and planted garden, pizza oven, barbecue, photovoltaic system. Internally arranged on a single ground floor level, comprising entrance hall, large double living room overlooking the veranda, fireplace, radiant floor, kitchen with laundry room, closed dining area with wooden gazebo overlooking the pool, large bedroom with bathroom private, study, master bathroom and two comfortable bedrooms for children, also equipped with centralized air conditioning, solar panel for the production of domestic hot water and condensing boiler, equipped terrace.

## **Features**

Property ID: CBI094-1830-63399 Contract: Sale

Categoria: Villa Address: Via Don Pancrazio Cucuzziello

| Zip Code: 76011                                  | Municipality: Bisceglie       |
|--------------------------------------------------|-------------------------------|
| Total sqm: 170 sq.m.                             | Livable surface: 150.00       |
| Bedrooms: 4                                      | Bathrooms: 3                  |
| Rooms: 8                                         | Internal condition: Excellent |
| Floor: Ground Floor                              | Total floors: 1               |
| Independent heating: Heating                     | Parking space: Carport        |
| No architectural barriers: Yes                   | Date of construction: 2000    |
| Current Status: Available after the deed of sale | Condominium costs: € 30       |
| Garden: Private, 800 sq.m.                       | Sea distance: 1.500 meter     |
| Kitchen: Exposed Kitchen                         | Terrace: 170 [                |
| Antenna : Independent                            | Porch : 40 [                  |
| SAT Tv : Independent                             | Storage                       |
| High-speed internet connection                   | Fastweb connection            |
| Fireplace                                        | Air conditioning              |
| Parquet                                          | Telephone system              |
| Wall mounted sanitary                            | Whirlpool bath                |
| Shower                                           | Wooden fixtures               |
| Preparation for alarm system                     | Safety deposit box            |
| Pool                                             | Panoramic view                |
| Land: 800 [                                      | Airport distance              |
| Shops distance or nearest city                   |                               |
| Nearby                                           |                               |
| Gyms                                             | Soccer fields                 |