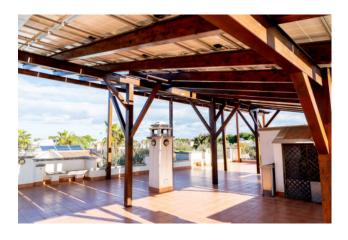

## 170 sq.m. | Bathrooms: 3 | Bedrooms: 4 | Rooms: 8

We offer splendid villa for sale in Bisceglie, in a small condominium of a few fully fenced residential units, consisting of spacious covered parking, veranda in front and behind the property, swimming pool surrounded by teak flooring and planted garden, pizza oven, barbecue, photovoltaic system. Internally arranged on a single ground floor level, comprising entrance hall, large double living room overlooking the veranda, fireplace, radiant floor, kitchen with laundry room, closed dining area with wooden gazebo overlooking the pool, large bedroom with bathroom private, study, master bathroom and two comfortable bedrooms for children, also equipped with centralized air conditioning, solar panel for the production of domestic hot water and condensing boiler, equipped terrace.