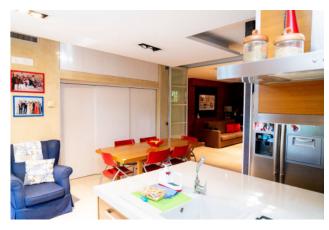

## 170 sq.m. | Bathrooms: 3 | Bedrooms: 4 | Rooms: 8

We offer splendid villa for sale in Bisceglie, in a small condominium of a few fully fenced residential units, consisting of spacious covered parking, veranda in front and behind the property, swimming pool surrounded by teak flooring and planted garden, pizza oven, barbecue, photovoltaic system. Internally arranged on a single ground floor level, comprising entrance hall, large double living room overlooking the veranda, fireplace, radiant floor, kitchen with laundry room, closed dining area with wooden gazebo overlooking the pool, large bedroom with bathroom private, study, master bathroom and two comfortable bedrooms for children, also equipped with centralized air conditioning, solar panel for the production of domestic hot water and condensing boiler, equipped terrace.