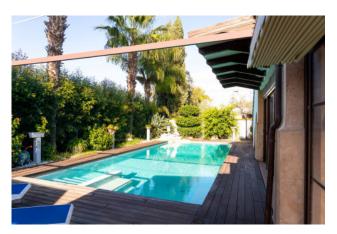

## 170 sq.m. | Bathrooms: 3 | Bedrooms: 4 | Rooms: 8

We offer splendid villa for sale in Bisceglie, in a small condominium of a few fully fenced residential units, consisting of spacious covered parking, veranda in front and behind the property, swimming pool surrounded by teak flooring and planted garden, pizza oven, barbecue, photovoltaic system. Internally arranged on a single ground floor level, comprising entrance hall, large double living room overlooking the veranda, fireplace, radiant floor, kitchen with laundry room, closed dining area with wooden gazebo overlooking the pool, large bedroom with bathroom private, study, master bathroom and two comfortable bedrooms for children, also equipped with centralized air conditioning, solar panel for the production of domestic hot water and condensing boiler, equipped terrace.

## **Features**

Property ID: CBI094-1830-63399 Contract: Sale

Categoria: Villa Address: Via Don Pancrazio Cucuzziello

| Zip Code: 76011                                  | Municipality: Bisceglie       |
|--------------------------------------------------|-------------------------------|
| Total sqm: 170 sq.m.                             | Livable surface: 150.00       |
| Bedrooms: 4                                      | Bathrooms: 3                  |
| Rooms: 8                                         | Internal condition: Excellent |
| Floor: Ground Floor                              | Total floors: 1               |
| Independent heating: Heating                     | Parking space: Carport        |
| No architectural barriers: Yes                   | Date of construction: 2000    |
| Current Status: Available after the deed of sale | Condominium costs: € 30       |
| Garden: Private, 800 sq.m.                       | Sea distance: 1.500 meter     |
| Kitchen: Exposed Kitchen                         | Terrace: 170 [                |
| Antenna : Independent                            | Porch : 40 [                  |
| SAT Tv : Independent                             | Storage                       |
| High-speed internet connection                   | Fastweb connection            |
| Fireplace                                        | Air conditioning              |
| Parquet                                          | Telephone system              |
| Wall mounted sanitary                            | Whirlpool bath                |
| Shower                                           | Wooden fixtures               |
| Preparation for alarm system                     | Safety deposit box            |
| Pool                                             | Panoramic view                |
| Land: 800 [                                      | Airport distance              |
| Shops distance or nearest city                   |                               |
| Nearby                                           |                               |
| Gyms                                             | Soccer fields                 |