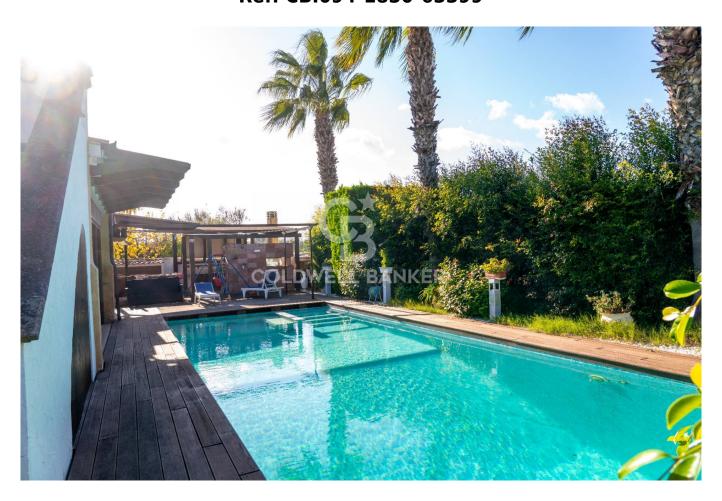

## 170 sq.m. | Bathrooms: 3 | Bedrooms: 4 | Rooms: 8

We offer splendid villa for sale in Bisceglie, in a small condominium of a few fully fenced residential units, consisting of spacious covered parking, veranda in front and behind the property, swimming pool surrounded by teak flooring and planted garden, pizza oven, barbecue, photovoltaic system. Internally arranged on a single ground floor level, comprising entrance hall, large double living room overlooking the veranda, fireplace, radiant floor, kitchen with laundry room, closed dining area with wooden gazebo overlooking the pool, large bedroom with bathroom private, study, master bathroom and two comfortable bedrooms for children, also equipped with centralized air conditioning, solar panel for the production of domestic hot water and condensing boiler, equipped terrace.

## **Features**

Property ID: CBI094-1830-63399 Contract: Sale

Categoria: Villa Address: Via Don Pancrazio Cucuzziello

| Zip Code: 76011                                  | Municipality: Bisceglie       |
|--------------------------------------------------|-------------------------------|
| Total sqm: 170 sq.m.                             | Livable surface: 150.00       |
| Bedrooms: 4                                      | Bathrooms: 3                  |
| Rooms: 8                                         | Internal condition: Excellent |
| Floor: Ground Floor                              | Total floors: 1               |
| Independent heating: Heating                     | Parking space: Carport        |
| No architectural barriers: Yes                   | Date of construction: 2000    |
| Current Status: Available after the deed of sale | Condominium costs: € 30       |
| Garden: Private, 800 sq.m.                       | Sea distance: 1.500 meter     |
| Kitchen: Exposed Kitchen                         | Terrace: 170 [                |
| Antenna : Independent                            | Porch : 40 [                  |
| SAT Tv : Independent                             | Storage                       |
| High-speed internet connection                   | Fastweb connection            |
| Fireplace                                        | Air conditioning              |
| Parquet                                          | Telephone system              |
| Wall mounted sanitary                            | Whirlpool bath                |
| Shower                                           | Wooden fixtures               |
| Preparation for alarm system                     | Safety deposit box            |
| Pool                                             | Panoramic view                |
| Land: 800 [                                      | Airport distance              |
| Shops distance or nearest city                   |                               |
| Nearby                                           |                               |
| Gyms                                             | Soccer fields                 |