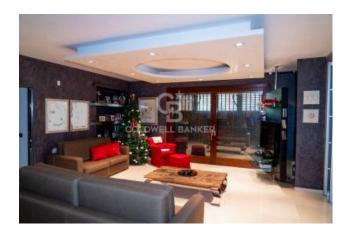

## 170 sq.m. | Bathrooms: 3 | Bedrooms: 4 | Rooms: 8

We offer splendid villa for sale in Bisceglie, in a small condominium of a few fully fenced residential units, consisting of spacious covered parking, veranda in front and behind the property, swimming pool surrounded by teak flooring and planted garden, pizza oven, barbecue, photovoltaic system. Internally arranged on a single ground floor level, comprising entrance hall, large double living room overlooking the veranda, fireplace, radiant floor, kitchen with laundry room, closed dining area with wooden gazebo overlooking the pool, large bedroom with bathroom private, study, master bathroom and two comfortable bedrooms for children, also equipped with centralized air conditioning, solar panel for the production of domestic hot water and condensing boiler, equipped terrace.