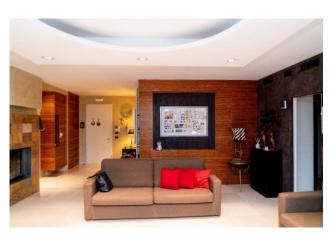

## 170 sq.m. | Bathrooms: 3 | Bedrooms: 4 | Rooms: 8

We offer splendid villa for sale in Bisceglie, in a small condominium of a few fully fenced residential units, consisting of spacious covered parking, veranda in front and behind the property, swimming pool surrounded by teak flooring and planted garden, pizza oven, barbecue, photovoltaic system. Internally arranged on a single ground floor level, comprising entrance hall, large double living room overlooking the veranda, fireplace, radiant floor, kitchen with laundry room, closed dining area with wooden gazebo overlooking the pool, large bedroom with bathroom private, study, master bathroom and two comfortable bedrooms for children, also equipped with centralized air conditioning, solar panel for the production of domestic hot water and condensing boiler, equipped terrace.