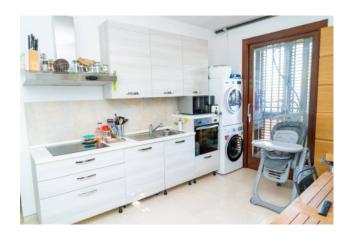

## 170 sq.m. | Bathrooms: 3 | Bedrooms: 4 | Rooms: 8

We offer splendid villa for sale in Bisceglie, in a small condominium of a few fully fenced residential units, consisting of spacious covered parking, veranda in front and behind the property, swimming pool surrounded by teak flooring and planted garden, pizza oven, barbecue, photovoltaic system. Internally arranged on a single ground floor level, comprising entrance hall, large double living room overlooking the veranda, fireplace, radiant floor, kitchen with laundry room, closed dining area with wooden gazebo overlooking the pool, large bedroom with bathroom private, study, master bathroom and two comfortable bedrooms for children, also equipped with centralized air conditioning, solar panel for the production of domestic hot water and condensing boiler, equipped terrace.

## **Features**

Property ID: CBI094-1830-63399 Contract: Sale

Categoria: Villa Address: Via Don Pancrazio Cucuzziello

| Zip Code: 76011                                  | Municipality: Bisceglie       |
|--------------------------------------------------|-------------------------------|
| Total sqm: 170 sq.m.                             | Livable surface: 150.00       |
| Bedrooms: 4                                      | Bathrooms: 3                  |
| Rooms: 8                                         | Internal condition: Excellent |
| Floor: Ground Floor                              | Total floors: 1               |
| Independent heating: Heating                     | Parking space: Carport        |
| No architectural barriers: Yes                   | Date of construction: 2000    |
| Current Status: Available after the deed of sale | Condominium costs: € 30       |
| Garden: Private, 800 sq.m.                       | Sea distance: 1.500 meter     |
| Kitchen: Exposed Kitchen                         | Terrace: 170 [                |
| Antenna : Independent                            | Porch : 40 [                  |
| SAT Tv : Independent                             | Storage                       |
| High-speed internet connection                   | Fastweb connection            |
| Fireplace                                        | Air conditioning              |
| Parquet                                          | Telephone system              |
| Wall mounted sanitary                            | Whirlpool bath                |
| Shower                                           | Wooden fixtures               |
| Preparation for alarm system                     | Safety deposit box            |
| Pool                                             | Panoramic view                |
| Land: 800 [                                      | Airport distance              |
| Shops distance or nearest city                   |                               |
| Nearby                                           |                               |
| Gyms                                             | Soccer fields                 |