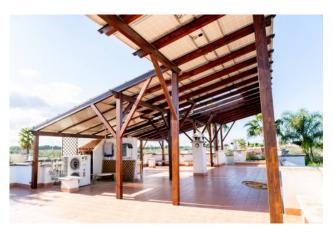

## 170 sq.m. | Bathrooms: 3 | Bedrooms: 4 | Rooms: 8

We offer splendid villa for sale in Bisceglie, in a small condominium of a few fully fenced residential units, consisting of spacious covered parking, veranda in front and behind the property, swimming pool surrounded by teak flooring and planted garden, pizza oven, barbecue, photovoltaic system. Internally arranged on a single ground floor level, comprising entrance hall, large double living room overlooking the veranda, fireplace, radiant floor, kitchen with laundry room, closed dining area with wooden gazebo overlooking the pool, large bedroom with bathroom private, study, master bathroom and two comfortable bedrooms for children, also equipped with centralized air conditioning, solar panel for the production of domestic hot water and condensing boiler, equipped terrace.