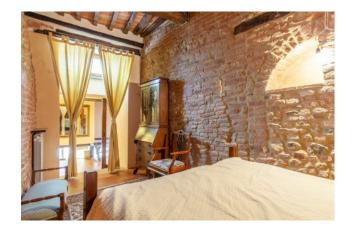

## 209 sq.m. | Bathrooms: 2 | Bedrooms: 3 | Rooms: 7

In the heart of the medieval village of Citta' della Pieve, surrounded by the green Umbrian countryside, is located this charming and renovated loft style house apartment of 160 square meters with independent entrance and over 40 square meters of caves already preset for the creation of a Spa (large enough for the creation of a sauna room and small pool). Free of any contact from its lateral and frontal sides, the property benefits a breathtaking panoramic view over the Val di Chiana valley from its frontal façade, with only the rear wall in contact to the neighboring houses. The estate is composed by: independent entrance access, large living room with fireplace and opening glass wall overlooking the Val di Chiana valley. A design metal staircase leads from the living room area to the study, located on an independent level above and characterized by glass flooring. Next to the living room, is located a semi-livable kitchen fully furnished and equipped with appliances, which then leads to a small bathroom and shower area before accessing to the caves. From the living room, a second stone cladding staircase leads to the first floor, where 3 bedrooms and the main bathroom (equipped with shower) are located. Two of the rooms oversee the living room, while the master bedroom has been realized with antique brick finishes. Additional features include: centralized independent heating system, design wall radiators, double glazed timber window frames, electrical Velux skylights adjustable from a wall system. The first floor is entirely paved in timber, while the main level is characterized by tiled effect porcelain laminated flooring. The design of the renovations (compliant to the anti-seismic regulations), the fine materials adopted as well as the proximity to shops and services and the historical context in which the property is located, make this estate a unique purchase opportunity.