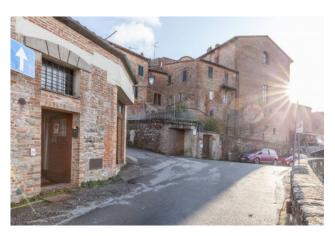

## 209 sq.m. | Bathrooms: 2 | Bedrooms: 3 | Rooms: 7

In the heart of the medieval village of Citta' della Pieve, surrounded by the green Umbrian countryside, is located this charming and renovated loft style house apartment of 160 square meters with independent entrance and over 40 square meters of caves already preset for the creation of a Spa (large enough for the creation of a sauna room and small pool). Free of any contact from its lateral and frontal sides, the property benefits a breathtaking panoramic view over the Val di Chiana valley from its frontal façade, with only the rear wall in contact to the neighboring houses. The estate is composed by: independent entrance access, large living room with fireplace and opening glass wall overlooking the Val di Chiana valley. A design metal staircase leads from the living room area to the study, located on an independent level above and characterized by glass flooring. Next to the living room, is located a semi-livable kitchen fully furnished and equipped with appliances, which then leads to a small bathroom and shower area before accessing to the caves. From the living room, a second stone cladding staircase leads to the first floor, where 3 bedrooms and the main bathroom (equipped with shower) are located. Two of the rooms oversee the living room, while the master bedroom has been realized with antique brick finishes. Additional features include: centralized independent heating system, design wall radiators, double glazed timber window frames, electrical Velux skylights adjustable from a wall system. The first floor is entirely paved in timber, while the main level is characterized by tiled effect porcelain laminated flooring. The design of the renovations (compliant to the anti-seismic regulations), the fine materials adopted as well as the proximity to shops and services and the historical context in which the property is located, make this estate a unique purchase opportunity.