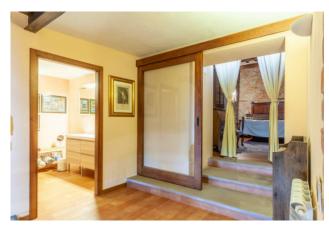

## 209 sq.m. | Bathrooms: 2 | Bedrooms: 3 | Rooms: 7

In the heart of the medieval village of Citta' della Pieve, surrounded by the green Umbrian countryside, is located this charming and renovated loft style house apartment of 160 square meters with independent entrance and over 40 square meters of caves already preset for the creation of a Spa (large enough for the creation of a sauna room and small pool). Free of any contact from its lateral and frontal sides, the property benefits a breathtaking panoramic view over the Val di Chiana valley from its frontal façade, with only the rear wall in contact to the neighboring houses. The estate is composed by: independent entrance access, large living room with fireplace and opening glass wall overlooking the Val di Chiana valley. A design metal staircase leads from the living room area to the study, located on an independent level above and characterized by glass flooring. Next to the living room, is located a semi-livable kitchen fully furnished and equipped with appliances, which then leads to a small bathroom and shower area before accessing to the caves. From the living room, a second stone cladding staircase leads to the first floor, where 3 bedrooms and the main bathroom (equipped with shower) are located. Two of the rooms oversee the living room, while the master bedroom has been realized with antique brick finishes. Additional features include: centralized independent heating system, design wall radiators, double glazed timber window frames, electrical Velux skylights adjustable from a wall system. The first floor is entirely paved in timber, while the main level is characterized by tiled effect porcelain laminated flooring. The design of the renovations (compliant to the anti-seismic regulations), the fine materials adopted as well as the proximity to shops and services and the historical context in which the property is located, make this estate a unique purchase opportunity.