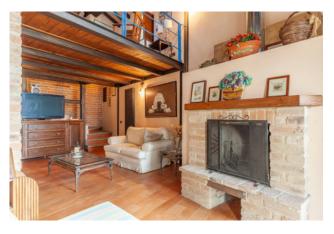

## 209 sq.m. | Bathrooms: 2 | Bedrooms: 3 | Rooms: 7

In the heart of the medieval village of Citta' della Pieve, surrounded by the green Umbrian countryside, is located this charming and renovated loft style house apartment of 160 square meters with independent entrance and over 40 square meters of caves already preset for the creation of a Spa (large enough for the creation of a sauna room and small pool). Free of any contact from its lateral and frontal sides, the property benefits a breathtaking panoramic view over the Val di Chiana valley from its frontal façade, with only the rear wall in contact to the neighboring houses. The estate is composed by: independent entrance access, large living room with fireplace and opening glass wall overlooking the Val di Chiana valley. A design metal staircase leads from the living room area to the study, located on an independent level above and characterized by glass flooring. Next to the living room, is located a semi-livable kitchen fully furnished and equipped with appliances, which then leads to a small bathroom and shower area before accessing to the caves. From the living room, a second stone cladding staircase leads to the first floor, where 3 bedrooms and the main bathroom (equipped with shower) are located. Two of the rooms oversee the living room, while the master bedroom has been realized with antique brick finishes. Additional features include: centralized independent heating system, design wall radiators, double glazed timber window frames, electrical Velux skylights adjustable from a wall system. The first floor is entirely paved in timber, while the main level is characterized by tiled effect porcelain laminated flooring. The design of the renovations (compliant to the anti-seismic regulations), the fine materials adopted as well as the proximity to shops and services and the historical context in which the property is located, make this estate a unique purchase opportunity.