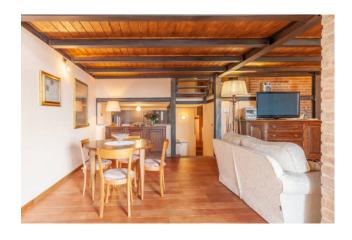

## 209 sq.m. | Bathrooms: 2 | Bedrooms: 3 | Rooms: 7

In the heart of the medieval village of Citta' della Pieve, surrounded by the green Umbrian countryside, is located this charming and renovated loft style house apartment of 160 square meters with independent entrance and over 40 square meters of caves already preset for the creation of a Spa (large enough for the creation of a sauna room and small pool). Free of any contact from its lateral and frontal sides, the property benefits a breathtaking panoramic view over the Val di Chiana valley from its frontal façade, with only the rear wall in contact to the neighboring houses. The estate is composed by: independent entrance access, large living room with fireplace and opening glass wall overlooking the Val di Chiana valley. A design metal staircase leads from the living room area to the study, located on an independent level above and characterized by glass flooring. Next to the living room, is located a semi-livable kitchen fully furnished and equipped with appliances, which then leads to a small bathroom and shower area before accessing to the caves. From the living room, a second stone cladding staircase leads to the first floor, where 3 bedrooms and the main bathroom (equipped with shower) are located. Two of the rooms oversee the living room, while the master bedroom has been realized with antique brick finishes. Additional features include: centralized independent heating system, design wall radiators, double glazed timber window frames, electrical Velux skylights adjustable from a wall system. The first floor is entirely paved in timber, while the main level is characterized by tiled effect porcelain laminated flooring. The design of the renovations (compliant to the anti-seismic regulations), the fine materials adopted as well as the proximity to shops and services and the historical context in which the property is located, make this estate a unique purchase opportunity.

### **Features**

| Property ID: CBI038-144-301327 | Contract: Sale                                   |
|--------------------------------|--------------------------------------------------|
| Categoria: Apartment           | Address: Via del Profiello                       |
| Zip Code: 6062                 | Municipality: Città della Pieve                  |
| Total sqm: 209 sq.m.           | Bedrooms: 3                                      |
| Bathrooms: 2                   | Rooms: 7                                         |
| Internal condition: Excellent  | Floor: On two-levels                             |
| Total floors: 2                | Independent heating: Heating                     |
| Date of construction: 1900     | Current Status: Available after the deed of sale |
| Kitchen: Small Kitchen         | : Yes                                            |
| Antenna : Independent          | SAT Tv : Independent                             |
| Storage                        | High-speed internet connection                   |
| Fastweb connection             | Fireplace                                        |
| Parquet                        | Telephone system                                 |
| Electric system : Compliant    | Shower                                           |
| Wooden fixtures                | Roller shutters                                  |
| Basement : 40 [                | Panoramic view                                   |
| Airport distance               | Shops distance or nearest city                   |
| Summary description            |                                                  |