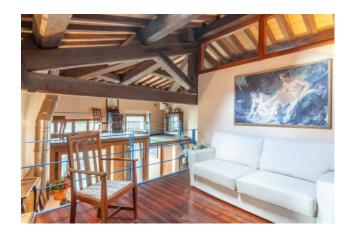

## 209 sq.m. | Bathrooms: 2 | Bedrooms: 3 | Rooms: 7

In the heart of the medieval village of Citta' della Pieve, surrounded by the green Umbrian countryside, is located this charming and renovated loft style house apartment of 160 square meters with independent entrance and over 40 square meters of caves already preset for the creation of a Spa (large enough for the creation of a sauna room and small pool). Free of any contact from its lateral and frontal sides, the property benefits a breathtaking panoramic view over the Val di Chiana valley from its frontal façade, with only the rear wall in contact to the neighboring houses. The estate is composed by: independent entrance access, large living room with fireplace and opening glass wall overlooking the Val di Chiana valley. A design metal staircase leads from the living room area to the study, located on an independent level above and characterized by glass flooring. Next to the living room, is located a semi-livable kitchen fully furnished and equipped with appliances, which then leads to a small bathroom and shower area before accessing to the caves. From the living room, a second stone cladding staircase leads to the first floor, where 3 bedrooms and the main bathroom (equipped with shower) are located. Two of the rooms oversee the living room, while the master bedroom has been realized with antique brick finishes. Additional features include: centralized independent heating system, design wall radiators, double glazed timber window frames, electrical Velux skylights adjustable from a wall system. The first floor is entirely paved in timber, while the main level is characterized by tiled effect porcelain laminated flooring. The design of the renovations (compliant to the anti-seismic regulations), the fine materials adopted as well as the proximity to shops and services and the historical context in which the property is located, make this estate a unique purchase opportunity.