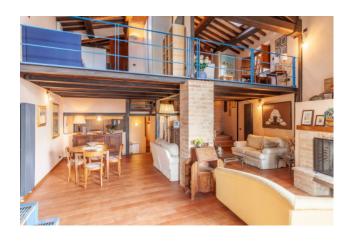

## 209 sq.m. | Bathrooms: 2 | Bedrooms: 3 | Rooms: 7

In the heart of the medieval village of Citta' della Pieve, surrounded by the green Umbrian countryside, is located this charming and renovated loft style house apartment of 160 square meters with independent entrance and over 40 square meters of caves already preset for the creation of a Spa (large enough for the creation of a sauna room and small pool). Free of any contact from its lateral and frontal sides, the property benefits a breathtaking panoramic view over the Val di Chiana valley from its frontal façade, with only the rear wall in contact to the neighboring houses. The estate is composed by: independent entrance access, large living room with fireplace and opening glass wall overlooking the Val di Chiana valley. A design metal staircase leads from the living room area to the study, located on an independent level above and characterized by glass flooring. Next to the living room, is located a semi-livable kitchen fully furnished and equipped with appliances, which then leads to a small bathroom and shower area before accessing to the caves. From the living room, a second stone cladding staircase leads to the first floor, where 3 bedrooms and the main bathroom (equipped with shower) are located. Two of the rooms oversee the living room, while the master bedroom has been realized with antique brick finishes. Additional features include: centralized independent heating system, design wall radiators, double glazed timber window frames, electrical Velux skylights adjustable from a wall system. The first floor is entirely paved in timber, while the main level is characterized by tiled effect porcelain laminated flooring. The design of the renovations (compliant to the anti-seismic regulations), the fine materials adopted as well as the proximity to shops and services and the historical context in which the property is located, make this estate a unique purchase opportunity.