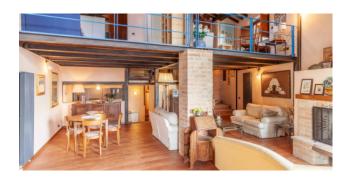

## 209 sq.m. | Bathrooms: 2 | Bedrooms: 3 | Rooms: 7

In the heart of the medieval village of Citta' della Pieve, surrounded by the green Umbrian countryside, is located this charming and renovated loft style house apartment of 160 square meters with independent entrance and over 40 square meters of caves already preset for the creation of a Spa (large enough for the creation of a sauna room and small pool). Free of any contact from its lateral and frontal sides, the property benefits a breathtaking panoramic view over the Val di Chiana valley from its frontal façade, with only the rear wall in contact to the neighboring houses. The estate is composed by: independent entrance access, large living room with fireplace and opening glass wall overlooking the Val di Chiana valley. A design metal staircase leads from the living room area to the study, located on an independent level above and characterized by glass flooring. Next to the living room, is located a semi-livable kitchen fully furnished and equipped with appliances, which then leads to a small bathroom and shower area before accessing to the caves. From the living room, a second stone cladding staircase leads to the first floor, where 3 bedrooms and the main bathroom (equipped with shower) are located. Two of the rooms oversee the living room, while the master bedroom has been realized with antique brick finishes. Additional features include: centralized independent heating system, design wall radiators, double glazed timber window frames, electrical Velux skylights adjustable from a wall system. The first floor is entirely paved in timber, while the main level is characterized by tiled effect porcelain laminated flooring. The design of the renovations (compliant to the anti-seismic regulations), the fine materials adopted as well as the proximity to shops and services and the historical context in which the property is located, make this estate a unique purchase opportunity.