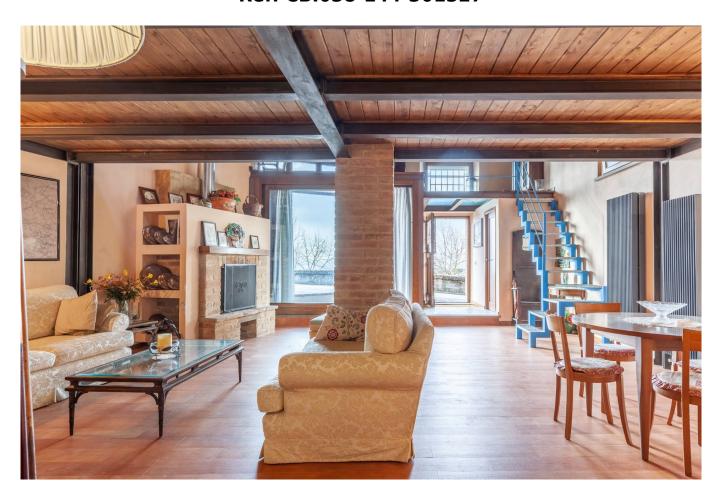

## 209 sq.m. | Bathrooms: 2 | Bedrooms: 3 | Rooms: 7

In the heart of the medieval village of Citta' della Pieve, surrounded by the green Umbrian countryside, is located this charming and renovated loft style house apartment of 160 square meters with independent entrance and over 40 square meters of caves already preset for the creation of a Spa (large enough for the creation of a sauna room and small pool). Free of any contact from its lateral and frontal sides, the property benefits a breathtaking panoramic view over the Val di Chiana valley from its frontal façade, with only the rear wall in contact to the neighboring houses. The estate is composed by: independent entrance access, large living room with fireplace and opening glass wall overlooking the Val di Chiana valley. A design metal staircase leads from the living room area to the study, located on an independent level above and characterized by glass flooring. Next to the living room, is located a semi-livable kitchen fully furnished and equipped with appliances, which then leads to a small bathroom and shower area before accessing to the caves. From the living room, a second stone cladding staircase leads to the first floor, where 3 bedrooms and the main bathroom (equipped with shower) are located. Two of the rooms oversee the living room, while the master bedroom has been realized with antique brick finishes. Additional features include: centralized independent heating system, design wall radiators, double glazed timber window frames, electrical Velux skylights adjustable from a wall system. The first floor is entirely paved in timber, while the main level is characterized by tiled effect porcelain laminated flooring. The design of the renovations (compliant to the anti-seismic regulations), the fine materials adopted as well as the proximity to shops and services and the historical context in which the property is located, make this estate a unique purchase opportunity.