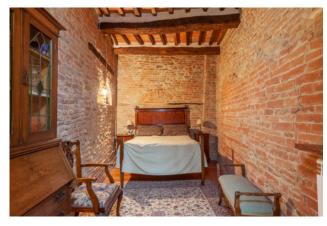

## 209 sq.m. | Bathrooms: 2 | Bedrooms: 3 | Rooms: 7

In the heart of the medieval village of Citta' della Pieve, surrounded by the green Umbrian countryside, is located this charming and renovated loft style house apartment of 160 square meters with independent entrance and over 40 square meters of caves already preset for the creation of a Spa (large enough for the creation of a sauna room and small pool). Free of any contact from its lateral and frontal sides, the property benefits a breathtaking panoramic view over the Val di Chiana valley from its frontal façade, with only the rear wall in contact to the neighboring houses. The estate is composed by: independent entrance access, large living room with fireplace and opening glass wall overlooking the Val di Chiana valley. A design metal staircase leads from the living room area to the study, located on an independent level above and characterized by glass flooring. Next to the living room, is located a semi-livable kitchen fully furnished and equipped with appliances, which then leads to a small bathroom and shower area before accessing to the caves. From the living room, a second stone cladding staircase leads to the first floor, where 3 bedrooms and the main bathroom (equipped with shower) are located. Two of the rooms oversee the living room, while the master bedroom has been realized with antique brick finishes. Additional features include: centralized independent heating system, design wall radiators, double glazed timber window frames, electrical Velux skylights adjustable from a wall system. The first floor is entirely paved in timber, while the main level is characterized by tiled effect porcelain laminated flooring. The design of the renovations (compliant to the anti-seismic regulations), the fine materials adopted as well as the proximity to shops and services and the historical context in which the property is located, make this estate a unique purchase opportunity.