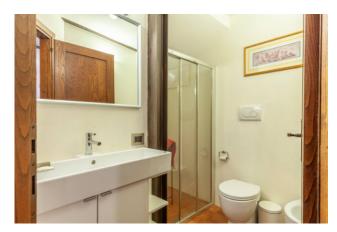

## 209 sq.m. | Bathrooms: 2 | Bedrooms: 3 | Rooms: 7

In the heart of the medieval village of Citta' della Pieve, surrounded by the green Umbrian countryside, is located this charming and renovated loft style house apartment of 160 square meters with independent entrance and over 40 square meters of caves already preset for the creation of a Spa (large enough for the creation of a sauna room and small pool). Free of any contact from its lateral and frontal sides, the property benefits a breathtaking panoramic view over the Val di Chiana valley from its frontal façade, with only the rear wall in contact to the neighboring houses. The estate is composed by: independent entrance access, large living room with fireplace and opening glass wall overlooking the Val di Chiana valley. A design metal staircase leads from the living room area to the study, located on an independent level above and characterized by glass flooring. Next to the living room, is located a semi-livable kitchen fully furnished and equipped with appliances, which then leads to a small bathroom and shower area before accessing to the caves. From the living room, a second stone cladding staircase leads to the first floor, where 3 bedrooms and the main bathroom (equipped with shower) are located. Two of the rooms oversee the living room, while the master bedroom has been realized with antique brick finishes. Additional features include: centralized independent heating system, design wall radiators, double glazed timber window frames, electrical Velux skylights adjustable from a wall system. The first floor is entirely paved in timber, while the main level is characterized by tiled effect porcelain laminated flooring. The design of the renovations (compliant to the anti-seismic regulations), the fine materials adopted as well as the proximity to shops and services and the historical context in which the property is located, make this estate a unique purchase opportunity.