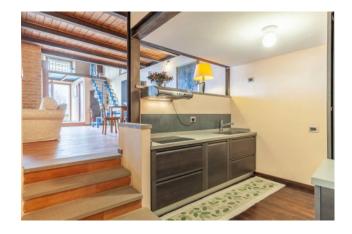

## 209 sq.m. | Bathrooms: 2 | Bedrooms: 3 | Rooms: 7

In the heart of the medieval village of Citta' della Pieve, surrounded by the green Umbrian countryside, is located this charming and renovated loft style house apartment of 160 square meters with independent entrance and over 40 square meters of caves already preset for the creation of a Spa (large enough for the creation of a sauna room and small pool). Free of any contact from its lateral and frontal sides, the property benefits a breathtaking panoramic view over the Val di Chiana valley from its frontal façade, with only the rear wall in contact to the neighboring houses. The estate is composed by: independent entrance access, large living room with fireplace and opening glass wall overlooking the Val di Chiana valley. A design metal staircase leads from the living room area to the study, located on an independent level above and characterized by glass flooring. Next to the living room, is located a semi-livable kitchen fully furnished and equipped with appliances, which then leads to a small bathroom and shower area before accessing to the caves. From the living room, a second stone cladding staircase leads to the first floor, where 3 bedrooms and the main bathroom (equipped with shower) are located. Two of the rooms oversee the living room, while the master bedroom has been realized with antique brick finishes. Additional features include: centralized independent heating system, design wall radiators, double glazed timber window frames, electrical Velux skylights adjustable from a wall system. The first floor is entirely paved in timber, while the main level is characterized by tiled effect porcelain laminated flooring. The design of the renovations (compliant to the anti-seismic regulations), the fine materials adopted as well as the proximity to shops and services and the historical context in which the property is located, make this estate a unique purchase opportunity.

### **Features**

| Property ID: CBI038-144-301327 | Contract: Sale                                   |
|--------------------------------|--------------------------------------------------|
| Categoria: Apartment           | Address: Via del Profiello                       |
| Zip Code: 6062                 | Municipality: Città della Pieve                  |
| Total sqm: 209 sq.m.           | Bedrooms: 3                                      |
| Bathrooms: 2                   | Rooms: 7                                         |
| Internal condition: Excellent  | Floor: On two-levels                             |
| Total floors: 2                | Independent heating: Heating                     |
| Date of construction: 1900     | Current Status: Available after the deed of sale |
| Kitchen: Small Kitchen         | : Yes                                            |
| Antenna : Independent          | SAT Tv : Independent                             |
| Storage                        | High-speed internet connection                   |
| Fastweb connection             | Fireplace                                        |
| Parquet                        | Telephone system                                 |
| Electric system : Compliant    | Shower                                           |
| Wooden fixtures                | Roller shutters                                  |
| Basement : 40 [                | Panoramic view                                   |
| Airport distance               | Shops distance or nearest city                   |
| Summary description            |                                                  |