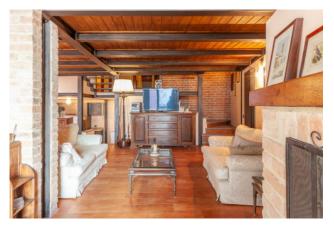

## 209 sq.m. | Bathrooms: 2 | Bedrooms: 3 | Rooms: 7

In the heart of the medieval village of Citta' della Pieve, surrounded by the green Umbrian countryside, is located this charming and renovated loft style house apartment of 160 square meters with independent entrance and over 40 square meters of caves already preset for the creation of a Spa (large enough for the creation of a sauna room and small pool). Free of any contact from its lateral and frontal sides, the property benefits a breathtaking panoramic view over the Val di Chiana valley from its frontal façade, with only the rear wall in contact to the neighboring houses. The estate is composed by: independent entrance access, large living room with fireplace and opening glass wall overlooking the Val di Chiana valley. A design metal staircase leads from the living room area to the study, located on an independent level above and characterized by glass flooring. Next to the living room, is located a semi-livable kitchen fully furnished and equipped with appliances, which then leads to a small bathroom and shower area before accessing to the caves. From the living room, a second stone cladding staircase leads to the first floor, where 3 bedrooms and the main bathroom (equipped with shower) are located. Two of the rooms oversee the living room, while the master bedroom has been realized with antique brick finishes. Additional features include: centralized independent heating system, design wall radiators, double glazed timber window frames, electrical Velux skylights adjustable from a wall system. The first floor is entirely paved in timber, while the main level is characterized by tiled effect porcelain laminated flooring. The design of the renovations (compliant to the anti-seismic regulations), the fine materials adopted as well as the proximity to shops and services and the historical context in which the property is located, make this estate a unique purchase opportunity.

### **Features**

| Property ID: CBI038-144-301327 | Contract: Sale                                   |
|--------------------------------|--------------------------------------------------|
| Categoria: Apartment           | Address: Via del Profiello                       |
| Zip Code: 6062                 | Municipality: Città della Pieve                  |
| Total sqm: 209 sq.m.           | Bedrooms: 3                                      |
| Bathrooms: 2                   | Rooms: 7                                         |
| Internal condition: Excellent  | Floor: On two-levels                             |
| Total floors: 2                | Independent heating: Heating                     |
| Date of construction: 1900     | Current Status: Available after the deed of sale |
| Kitchen: Small Kitchen         | : Yes                                            |
| Antenna : Independent          | SAT Tv : Independent                             |
| Storage                        | High-speed internet connection                   |
| Fastweb connection             | Fireplace                                        |
| Parquet                        | Telephone system                                 |
| Electric system : Compliant    | Shower                                           |
| Wooden fixtures                | Roller shutters                                  |
| Basement : 40 [                | Panoramic view                                   |
| Airport distance               | Shops distance or nearest city                   |
| Summary description            |                                                  |