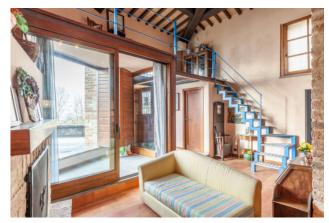

## 209 sq.m. | Bathrooms: 2 | Bedrooms: 3 | Rooms: 7

In the heart of the medieval village of Citta' della Pieve, surrounded by the green Umbrian countryside, is located this charming and renovated loft style house apartment of 160 square meters with independent entrance and over 40 square meters of caves already preset for the creation of a Spa (large enough for the creation of a sauna room and small pool). Free of any contact from its lateral and frontal sides, the property benefits a breathtaking panoramic view over the Val di Chiana valley from its frontal façade, with only the rear wall in contact to the neighboring houses. The estate is composed by: independent entrance access, large living room with fireplace and opening glass wall overlooking the Val di Chiana valley. A design metal staircase leads from the living room area to the study, located on an independent level above and characterized by glass flooring. Next to the living room, is located a semi-livable kitchen fully furnished and equipped with appliances, which then leads to a small bathroom and shower area before accessing to the caves. From the living room, a second stone cladding staircase leads to the first floor, where 3 bedrooms and the main bathroom (equipped with shower) are located. Two of the rooms oversee the living room, while the master bedroom has been realized with antique brick finishes. Additional features include: centralized independent heating system, design wall radiators, double glazed timber window frames, electrical Velux skylights adjustable from a wall system. The first floor is entirely paved in timber, while the main level is characterized by tiled effect porcelain laminated flooring. The design of the renovations (compliant to the anti-seismic regulations), the fine materials adopted as well as the proximity to shops and services and the historical context in which the property is located, make this estate a unique purchase opportunity.