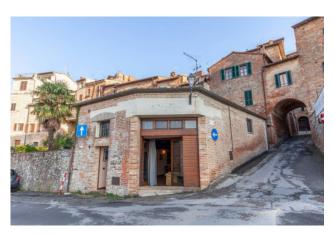

# Apartment for sale in Città della Pieve € 290.000 Ref. CBI038-144-301327

## 209 sq.m. | Bathrooms: 2 | Bedrooms: 3 | Rooms: 7

In the heart of the medieval village of Citta' della Pieve, surrounded by the green Umbrian countryside, is located this charming and renovated loft style house apartment of 160 square meters with independent entrance and over 40 square meters of caves already preset for the creation of a Spa (large enough for the creation of a sauna room and small pool). Free of any contact from its lateral and frontal sides, the property benefits a breathtaking panoramic view over the Val di Chiana valley from its frontal façade, with only the rear wall in contact to the neighboring houses. The estate is composed by: independent entrance access, large living room with fireplace and opening glass wall overlooking the Val di Chiana valley. A design metal staircase leads from the living room area to the study, located on an independent level above and characterized by glass flooring. Next to the living room, is located a semi-livable kitchen fully furnished and equipped with appliances, which then leads to a small bathroom and shower area before accessing to the caves. From the living room, a second stone cladding staircase leads to the first floor, where 3 bedrooms and the main bathroom (equipped with shower) are located. Two of the rooms oversee the living room, while the master bedroom has been realized with antique brick finishes. Additional features include: centralized independent heating system, design wall radiators, double glazed timber window frames, electrical Velux skylights adjustable from a wall system. The first floor is entirely paved in timber, while the main level is characterized by tiled effect porcelain laminated flooring. The design of the renovations (compliant to the anti-seismic regulations), the fine materials adopted as well as the proximity to shops and services and the historical context in which the property is located, make this estate a unique purchase opportunity.