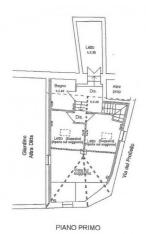

## 209 sq.m. | Bathrooms: 2 | Bedrooms: 3 | Rooms: 7

In the heart of the medieval village of Citta' della Pieve, surrounded by the green Umbrian countryside, is located this charming and renovated loft style house apartment of 160 square meters with independent entrance and over 40 square meters of caves already preset for the creation of a Spa (large enough for the creation of a sauna room and small pool). Free of any contact from its lateral and frontal sides, the property benefits a breathtaking panoramic view over the Val di Chiana valley from its frontal façade, with only the rear wall in contact to the neighboring houses. The estate is composed by: independent entrance access, large living room with fireplace and opening glass wall overlooking the Val di Chiana valley. A design metal staircase leads from the living room area to the study, located on an independent level above and characterized by glass flooring. Next to the living room, is located a semi-livable kitchen fully furnished and equipped with appliances, which then leads to a small bathroom and shower area before accessing to the caves. From the living room, a second stone cladding staircase leads to the first floor, where 3 bedrooms and the main bathroom (equipped with shower) are located. Two of the rooms oversee the living room, while the master bedroom has been realized with antique brick finishes. Additional features include: centralized independent heating system, design wall radiators, double glazed timber window frames, electrical Velux skylights adjustable from a wall system. The first floor is entirely paved in timber, while the main level is characterized by tiled effect porcelain laminated flooring. The design of the renovations (compliant to the anti-seismic regulations), the fine materials adopted as well as the proximity to shops and services and the historical context in which the property is located, make this estate a unique purchase opportunity.

### **Features**

| Property ID: CBI038-144-301327 | Contract: Sale                                   |
|--------------------------------|--------------------------------------------------|
| Categoria: Apartment           | Address: Via del Profiello                       |
| Zip Code: 6062                 | Municipality: Città della Pieve                  |
| Total sqm: 209 sq.m.           | Bedrooms: 3                                      |
| Bathrooms: 2                   | Rooms: 7                                         |
| Internal condition: Excellent  | Floor: On two-levels                             |
| Total floors: 2                | Independent heating: Heating                     |
| Date of construction: 1900     | Current Status: Available after the deed of sale |
| Kitchen: Small Kitchen         | : Yes                                            |
| Antenna : Independent          | SAT Tv : Independent                             |
| Storage                        | High-speed internet connection                   |
| Fastweb connection             | Fireplace                                        |
| Parquet                        | Telephone system                                 |
| Electric system : Compliant    | Shower                                           |
| Wooden fixtures                | Roller shutters                                  |
| Basement : 40 [                | Panoramic view                                   |
| Airport distance               | Shops distance or nearest city                   |
| Summary description            |                                                  |