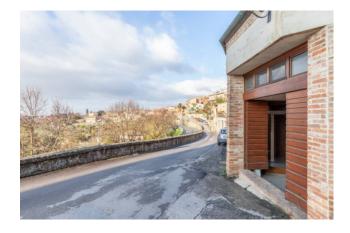

## 209 sq.m. | Bathrooms: 2 | Bedrooms: 3 | Rooms: 7

In the heart of the medieval village of Citta' della Pieve, surrounded by the green Umbrian countryside, is located this charming and renovated loft style house apartment of 160 square meters with independent entrance and over 40 square meters of caves already preset for the creation of a Spa (large enough for the creation of a sauna room and small pool). Free of any contact from its lateral and frontal sides, the property benefits a breathtaking panoramic view over the Val di Chiana valley from its frontal façade, with only the rear wall in contact to the neighboring houses. The estate is composed by: independent entrance access, large living room with fireplace and opening glass wall overlooking the Val di Chiana valley. A design metal staircase leads from the living room area to the study, located on an independent level above and characterized by glass flooring. Next to the living room, is located a semi-livable kitchen fully furnished and equipped with appliances, which then leads to a small bathroom and shower area before accessing to the caves. From the living room, a second stone cladding staircase leads to the first floor, where 3 bedrooms and the main bathroom (equipped with shower) are located. Two of the rooms oversee the living room, while the master bedroom has been realized with antique brick finishes. Additional features include: centralized independent heating system, design wall radiators, double glazed timber window frames, electrical Velux skylights adjustable from a wall system. The first floor is entirely paved in timber, while the main level is characterized by tiled effect porcelain laminated flooring. The design of the renovations (compliant to the anti-seismic regulations), the fine materials adopted as well as the proximity to shops and services and the historical context in which the property is located, make this estate a unique purchase opportunity.