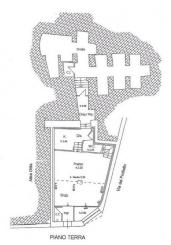

## 209 sq.m. | Bathrooms: 2 | Bedrooms: 3 | Rooms: 7

In the heart of the medieval village of Citta' della Pieve, surrounded by the green Umbrian countryside, is located this charming and renovated loft style house apartment of 160 square meters with independent entrance and over 40 square meters of caves already preset for the creation of a Spa (large enough for the creation of a sauna room and small pool). Free of any contact from its lateral and frontal sides, the property benefits a breathtaking panoramic view over the Val di Chiana valley from its frontal façade, with only the rear wall in contact to the neighboring houses. The estate is composed by: independent entrance access, large living room with fireplace and opening glass wall overlooking the Val di Chiana valley. A design metal staircase leads from the living room area to the study, located on an independent level above and characterized by glass flooring. Next to the living room, is located a semi-livable kitchen fully furnished and equipped with appliances, which then leads to a small bathroom and shower area before accessing to the caves. From the living room, a second stone cladding staircase leads to the first floor, where 3 bedrooms and the main bathroom (equipped with shower) are located. Two of the rooms oversee the living room, while the master bedroom has been realized with antique brick finishes. Additional features include: centralized independent heating system, design wall radiators, double glazed timber window frames, electrical Velux skylights adjustable from a wall system. The first floor is entirely paved in timber, while the main level is characterized by tiled effect porcelain laminated flooring. The design of the renovations (compliant to the anti-seismic regulations), the fine materials adopted as well as the proximity to shops and services and the historical context in which the property is located, make this estate a unique purchase opportunity.

### **Features**

| Property ID: CBI038-144-301327 | Contract: Sale                                   |
|--------------------------------|--------------------------------------------------|
| Categoria: Apartment           | Address: Via del Profiello                       |
| Zip Code: 6062                 | Municipality: Città della Pieve                  |
| Total sqm: 209 sq.m.           | Bedrooms: 3                                      |
| Bathrooms: 2                   | Rooms: 7                                         |
| Internal condition: Excellent  | Floor: On two-levels                             |
| Total floors: 2                | Independent heating: Heating                     |
| Date of construction: 1900     | Current Status: Available after the deed of sale |
| Kitchen: Small Kitchen         | : Yes                                            |
| Antenna : Independent          | SAT Tv : Independent                             |
| Storage                        | High-speed internet connection                   |
| Fastweb connection             | Fireplace                                        |
| Parquet                        | Telephone system                                 |
| Electric system : Compliant    | Shower                                           |
| Wooden fixtures                | Roller shutters                                  |
| Basement : 40 [                | Panoramic view                                   |
| Airport distance               | Shops distance or nearest city                   |
| Summary description            |                                                  |