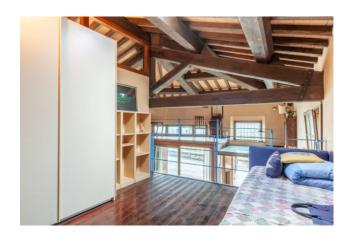

## 209 sq.m. | Bathrooms: 2 | Bedrooms: 3 | Rooms: 7

In the heart of the medieval village of Citta' della Pieve, surrounded by the green Umbrian countryside, is located this charming and renovated loft style house apartment of 160 square meters with independent entrance and over 40 square meters of caves already preset for the creation of a Spa (large enough for the creation of a sauna room and small pool). Free of any contact from its lateral and frontal sides, the property benefits a breathtaking panoramic view over the Val di Chiana valley from its frontal façade, with only the rear wall in contact to the neighboring houses. The estate is composed by: independent entrance access, large living room with fireplace and opening glass wall overlooking the Val di Chiana valley. A design metal staircase leads from the living room area to the study, located on an independent level above and characterized by glass flooring. Next to the living room, is located a semi-livable kitchen fully furnished and equipped with appliances, which then leads to a small bathroom and shower area before accessing to the caves. From the living room, a second stone cladding staircase leads to the first floor, where 3 bedrooms and the main bathroom (equipped with shower) are located. Two of the rooms oversee the living room, while the master bedroom has been realized with antique brick finishes. Additional features include: centralized independent heating system, design wall radiators, double glazed timber window frames, electrical Velux skylights adjustable from a wall system. The first floor is entirely paved in timber, while the main level is characterized by tiled effect porcelain laminated flooring. The design of the renovations (compliant to the anti-seismic regulations), the fine materials adopted as well as the proximity to shops and services and the historical context in which the property is located, make this estate a unique purchase opportunity.