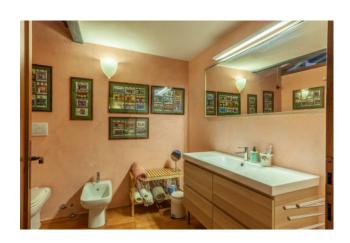

## 209 sq.m. | Bathrooms: 2 | Bedrooms: 3 | Rooms: 7

In the heart of the medieval village of Citta' della Pieve, surrounded by the green Umbrian countryside, is located this charming and renovated loft style house apartment of 160 square meters with independent entrance and over 40 square meters of caves already preset for the creation of a Spa (large enough for the creation of a sauna room and small pool). Free of any contact from its lateral and frontal sides, the property benefits a breathtaking panoramic view over the Val di Chiana valley from its frontal façade, with only the rear wall in contact to the neighboring houses. The estate is composed by: independent entrance access, large living room with fireplace and opening glass wall overlooking the Val di Chiana valley. A design metal staircase leads from the living room area to the study, located on an independent level above and characterized by glass flooring. Next to the living room, is located a semi-livable kitchen fully furnished and equipped with appliances, which then leads to a small bathroom and shower area before accessing to the caves. From the living room, a second stone cladding staircase leads to the first floor, where 3 bedrooms and the main bathroom (equipped with shower) are located. Two of the rooms oversee the living room, while the master bedroom has been realized with antique brick finishes. Additional features include: centralized independent heating system, design wall radiators, double glazed timber window frames, electrical Velux skylights adjustable from a wall system. The first floor is entirely paved in timber, while the main level is characterized by tiled effect porcelain laminated flooring. The design of the renovations (compliant to the anti-seismic regulations), the fine materials adopted as well as the proximity to shops and services and the historical context in which the property is located, make this estate a unique purchase opportunity.