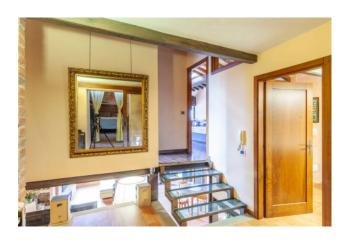

## 209 sq.m. | Bathrooms: 2 | Bedrooms: 3 | Rooms: 7

In the heart of the medieval village of Citta' della Pieve, surrounded by the green Umbrian countryside, is located this charming and renovated loft style house apartment of 160 square meters with independent entrance and over 40 square meters of caves already preset for the creation of a Spa (large enough for the creation of a sauna room and small pool). Free of any contact from its lateral and frontal sides, the property benefits a breathtaking panoramic view over the Val di Chiana valley from its frontal façade, with only the rear wall in contact to the neighboring houses. The estate is composed by: independent entrance access, large living room with fireplace and opening glass wall overlooking the Val di Chiana valley. A design metal staircase leads from the living room area to the study, located on an independent level above and characterized by glass flooring. Next to the living room, is located a semi-livable kitchen fully furnished and equipped with appliances, which then leads to a small bathroom and shower area before accessing to the caves. From the living room, a second stone cladding staircase leads to the first floor, where 3 bedrooms and the main bathroom (equipped with shower) are located. Two of the rooms oversee the living room, while the master bedroom has been realized with antique brick finishes. Additional features include: centralized independent heating system, design wall radiators, double glazed timber window frames, electrical Velux skylights adjustable from a wall system. The first floor is entirely paved in timber, while the main level is characterized by tiled effect porcelain laminated flooring. The design of the renovations (compliant to the anti-seismic regulations), the fine materials adopted as well as the proximity to shops and services and the historical context in which the property is located, make this estate a unique purchase opportunity.