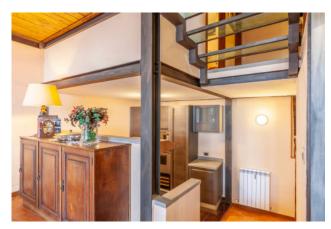

## 209 sq.m. | Bathrooms: 2 | Bedrooms: 3 | Rooms: 7

In the heart of the medieval village of Citta' della Pieve, surrounded by the green Umbrian countryside, is located this charming and renovated loft style house apartment of 160 square meters with independent entrance and over 40 square meters of caves already preset for the creation of a Spa (large enough for the creation of a sauna room and small pool). Free of any contact from its lateral and frontal sides, the property benefits a breathtaking panoramic view over the Val di Chiana valley from its frontal façade, with only the rear wall in contact to the neighboring houses. The estate is composed by: independent entrance access, large living room with fireplace and opening glass wall overlooking the Val di Chiana valley. A design metal staircase leads from the living room area to the study, located on an independent level above and characterized by glass flooring. Next to the living room, is located a semi-livable kitchen fully furnished and equipped with appliances, which then leads to a small bathroom and shower area before accessing to the caves. From the living room, a second stone cladding staircase leads to the first floor, where 3 bedrooms and the main bathroom (equipped with shower) are located. Two of the rooms oversee the living room, while the master bedroom has been realized with antique brick finishes. Additional features include: centralized independent heating system, design wall radiators, double glazed timber window frames, electrical Velux skylights adjustable from a wall system. The first floor is entirely paved in timber, while the main level is characterized by tiled effect porcelain laminated flooring. The design of the renovations (compliant to the anti-seismic regulations), the fine materials adopted as well as the proximity to shops and services and the historical context in which the property is located, make this estate a unique purchase opportunity.

### **Features**

| Property ID: CBI038-144-301327 | Contract: Sale                                   |
|--------------------------------|--------------------------------------------------|
| Categoria: Apartment           | Address: Via del Profiello                       |
| Zip Code: 6062                 | Municipality: Città della Pieve                  |
| Total sqm: 209 sq.m.           | Bedrooms: 3                                      |
| Bathrooms: 2                   | Rooms: 7                                         |
| Internal condition: Excellent  | Floor: On two-levels                             |
| Total floors: 2                | Independent heating: Heating                     |
| Date of construction: 1900     | Current Status: Available after the deed of sale |
| Kitchen: Small Kitchen         | : Yes                                            |
| Antenna : Independent          | SAT Tv : Independent                             |
| Storage                        | High-speed internet connection                   |
| Fastweb connection             | Fireplace                                        |
| Parquet                        | Telephone system                                 |
| Electric system : Compliant    | Shower                                           |
| Wooden fixtures                | Roller shutters                                  |
| Basement : 40 [                | Panoramic view                                   |
| Airport distance               | Shops distance or nearest city                   |
| Summary description            |                                                  |