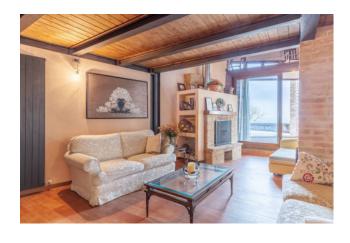

## 209 sq.m. | Bathrooms: 2 | Bedrooms: 3 | Rooms: 7

In the heart of the medieval village of Citta' della Pieve, surrounded by the green Umbrian countryside, is located this charming and renovated loft style house apartment of 160 square meters with independent entrance and over 40 square meters of caves already preset for the creation of a Spa (large enough for the creation of a sauna room and small pool). Free of any contact from its lateral and frontal sides, the property benefits a breathtaking panoramic view over the Val di Chiana valley from its frontal façade, with only the rear wall in contact to the neighboring houses. The estate is composed by: independent entrance access, large living room with fireplace and opening glass wall overlooking the Val di Chiana valley. A design metal staircase leads from the living room area to the study, located on an independent level above and characterized by glass flooring. Next to the living room, is located a semi-livable kitchen fully furnished and equipped with appliances, which then leads to a small bathroom and shower area before accessing to the caves. From the living room, a second stone cladding staircase leads to the first floor, where 3 bedrooms and the main bathroom (equipped with shower) are located. Two of the rooms oversee the living room, while the master bedroom has been realized with antique brick finishes. Additional features include: centralized independent heating system, design wall radiators, double glazed timber window frames, electrical Velux skylights adjustable from a wall system. The first floor is entirely paved in timber, while the main level is characterized by tiled effect porcelain laminated flooring. The design of the renovations (compliant to the anti-seismic regulations), the fine materials adopted as well as the proximity to shops and services and the historical context in which the property is located, make this estate a unique purchase opportunity.