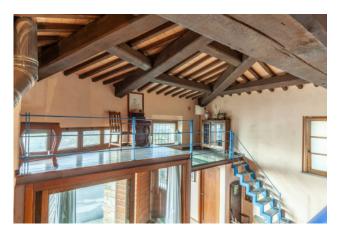

## 209 sq.m. | Bathrooms: 2 | Bedrooms: 3 | Rooms: 7

In the heart of the medieval village of Citta' della Pieve, surrounded by the green Umbrian countryside, is located this charming and renovated loft style house apartment of 160 square meters with independent entrance and over 40 square meters of caves already preset for the creation of a Spa (large enough for the creation of a sauna room and small pool). Free of any contact from its lateral and frontal sides, the property benefits a breathtaking panoramic view over the Val di Chiana valley from its frontal façade, with only the rear wall in contact to the neighboring houses. The estate is composed by: independent entrance access, large living room with fireplace and opening glass wall overlooking the Val di Chiana valley. A design metal staircase leads from the living room area to the study, located on an independent level above and characterized by glass flooring. Next to the living room, is located a semi-livable kitchen fully furnished and equipped with appliances, which then leads to a small bathroom and shower area before accessing to the caves. From the living room, a second stone cladding staircase leads to the first floor, where 3 bedrooms and the main bathroom (equipped with shower) are located. Two of the rooms oversee the living room, while the master bedroom has been realized with antique brick finishes. Additional features include: centralized independent heating system, design wall radiators, double glazed timber window frames, electrical Velux skylights adjustable from a wall system. The first floor is entirely paved in timber, while the main level is characterized by tiled effect porcelain laminated flooring. The design of the renovations (compliant to the anti-seismic regulations), the fine materials adopted as well as the proximity to shops and services and the historical context in which the property is located, make this estate a unique purchase opportunity.