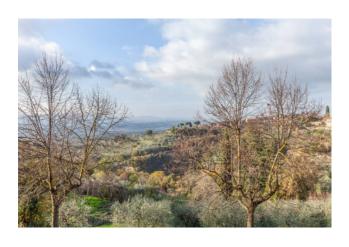

## 209 sq.m. | Bathrooms: 2 | Bedrooms: 3 | Rooms: 7

In the heart of the medieval village of Citta' della Pieve, surrounded by the green Umbrian countryside, is located this charming and renovated loft style house apartment of 160 square meters with independent entrance and over 40 square meters of caves already preset for the creation of a Spa (large enough for the creation of a sauna room and small pool). Free of any contact from its lateral and frontal sides, the property benefits a breathtaking panoramic view over the Val di Chiana valley from its frontal façade, with only the rear wall in contact to the neighboring houses. The estate is composed by: independent entrance access, large living room with fireplace and opening glass wall overlooking the Val di Chiana valley. A design metal staircase leads from the living room area to the study, located on an independent level above and characterized by glass flooring. Next to the living room, is located a semi-livable kitchen fully furnished and equipped with appliances, which then leads to a small bathroom and shower area before accessing to the caves. From the living room, a second stone cladding staircase leads to the first floor, where 3 bedrooms and the main bathroom (equipped with shower) are located. Two of the rooms oversee the living room, while the master bedroom has been realized with antique brick finishes. Additional features include: centralized independent heating system, design wall radiators, double glazed timber window frames, electrical Velux skylights adjustable from a wall system. The first floor is entirely paved in timber, while the main level is characterized by tiled effect porcelain laminated flooring. The design of the renovations (compliant to the anti-seismic regulations), the fine materials adopted as well as the proximity to shops and services and the historical context in which the property is located, make this estate a unique purchase opportunity.