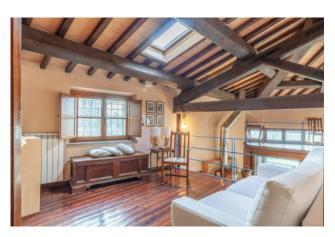

## 209 sq.m. | Bathrooms: 2 | Bedrooms: 3 | Rooms: 7

In the heart of the medieval village of Citta' della Pieve, surrounded by the green Umbrian countryside, is located this charming and renovated loft style house apartment of 160 square meters with independent entrance and over 40 square meters of caves already preset for the creation of a Spa (large enough for the creation of a sauna room and small pool). Free of any contact from its lateral and frontal sides, the property benefits a breathtaking panoramic view over the Val di Chiana valley from its frontal façade, with only the rear wall in contact to the neighboring houses. The estate is composed by: independent entrance access, large living room with fireplace and opening glass wall overlooking the Val di Chiana valley. A design metal staircase leads from the living room area to the study, located on an independent level above and characterized by glass flooring. Next to the living room, is located a semi-livable kitchen fully furnished and equipped with appliances, which then leads to a small bathroom and shower area before accessing to the caves. From the living room, a second stone cladding staircase leads to the first floor, where 3 bedrooms and the main bathroom (equipped with shower) are located. Two of the rooms oversee the living room, while the master bedroom has been realized with antique brick finishes. Additional features include: centralized independent heating system, design wall radiators, double glazed timber window frames, electrical Velux skylights adjustable from a wall system. The first floor is entirely paved in timber, while the main level is characterized by tiled effect porcelain laminated flooring. The design of the renovations (compliant to the anti-seismic regulations), the fine materials adopted as well as the proximity to shops and services and the historical context in which the property is located, make this estate a unique purchase opportunity.