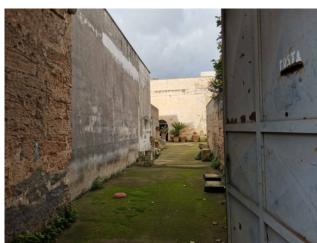

History and CharacterThe building, once used as an oil mill and later as a bakery, has a fascinating history. The ancient house, which covers an area of approximately 310 m2, offers seven spacious rooms with suggestive "Salento style" star and barrel ceilings. A warehouse of approximately 77 m2 and a solar area accessible via a Lecce stone staircase from inside complete the structure.

Unlimited Potential The farmhouse develops entirely on the ground floor and has two entrances, one of which opens onto an enchanting cloister. This flexibility of access, from the street or the garden, offers multiple transformation possibilities. You could create a prestigious residence or a characteristic restaurant with a large private garden, ideal for outdoor evenings. Furthermore, the garden, with a surface area of approximately 680 m2, is buildable, opening the doors to further development opportunities.