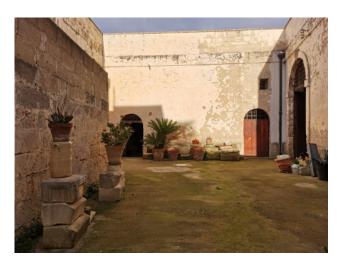

History and CharacterThe building, once used as an oil mill and later as a bakery, has a fascinating history. The ancient house, which covers an area of approximately 310 m2, offers seven spacious rooms with suggestive "Salento style" star and barrel ceilings. A warehouse of approximately 77 m2 and a solar area accessible via a Lecce stone staircase from inside complete the structure.

Unlimited Potential The farmhouse develops entirely on the ground floor and has two entrances, one of which opens onto an enchanting cloister. This flexibility of access, from the street or the garden, offers multiple transformation possibilities. You could create a prestigious residence or a characteristic restaurant with a large private garden, ideal for outdoor evenings. Furthermore, the garden, with a surface area of approximately 680 m2, is buildable, opening the doors to further development opportunities.