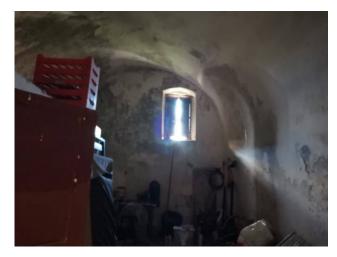

History and CharacterThe building, once used as an oil mill and later as a bakery, has a fascinating history. The ancient house, which covers an area of approximately 310 m2, offers seven spacious rooms with suggestive "Salento style" star and barrel ceilings. A warehouse of approximately 77 m2 and a solar area accessible via a Lecce stone staircase from inside complete the structure.