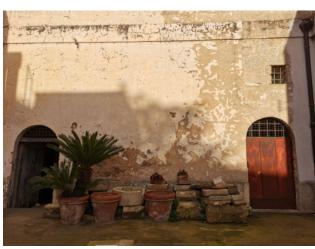

History and CharacterThe building, once used as an oil mill and later as a bakery, has a fascinating history. The ancient house, which covers an area of approximately 310 m2, offers seven spacious rooms with suggestive "Salento style" star and barrel ceilings. A warehouse of approximately 77 m2 and a solar area accessible via a Lecce stone staircase from inside complete the structure.

Unlimited Potential The farmhouse develops entirely on the ground floor and has two entrances, one of which opens onto an enchanting cloister. This flexibility of access, from the street or the garden, offers multiple transformation possibilities. You could create a prestigious residence or a characteristic restaurant with a large private garden, ideal for outdoor evenings. Furthermore, the garden, with a surface area of approximately 680 m2, is buildable, opening the doors to further development opportunities.