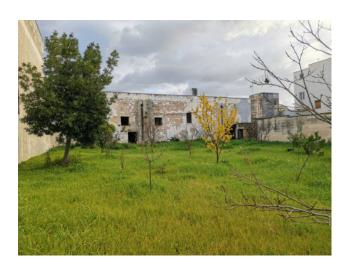

History and CharacterThe building, once used as an oil mill and later as a bakery, has a fascinating history. The ancient house, which covers an area of approximately 310 m2, offers seven spacious rooms with suggestive "Salento style" star and barrel ceilings. A warehouse of approximately 77 m2 and a solar area accessible via a Lecce stone staircase from inside complete the structure.

Unlimited Potential The farmhouse develops entirely on the ground floor and has two entrances, one of which opens onto an enchanting cloister. This flexibility of access, from the street or the garden, offers multiple transformation possibilities. You could create a prestigious residence or a characteristic restaurant with a large private garden, ideal for outdoor evenings. Furthermore, the garden, with a surface area of approximately 680 m2, is buildable, opening the doors to further development opportunities.