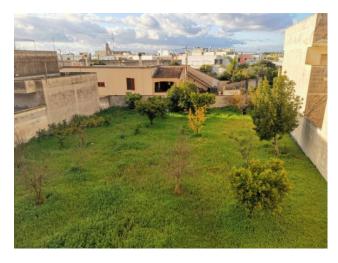

Unlimited Potential The farmhouse develops entirely on the ground floor and has two entrances, one of which opens onto an enchanting cloister. This flexibility of access, from the street or the garden, offers multiple transformation possibilities. You could create a prestigious residence or a characteristic restaurant with a large private garden, ideal for outdoor evenings. Furthermore, the garden, with a surface area of approximately 680 m2, is buildable, opening the doors to further development opportunities.

## **Features**

| Property ID: CBI104-622-88          | Contract: Sale                                   |
|-------------------------------------|--------------------------------------------------|
| Categoria: Indipendent house        | Address: Via Rimini, 66                          |
| Municipality: Galatina              | Zona: Collemeto                                  |
| Total sqm: 390 sq.m.                | Bedrooms: 3                                      |
| Bathrooms: 2                        | Rooms: 9                                         |
| Internal condition: To be renovated | Floor: Ground Floor                              |
| Total floors: 1                     | Current Status: Available after the deed of sale |
| Terrace: Present                    | Garden: Private, 680 sq.m.                       |