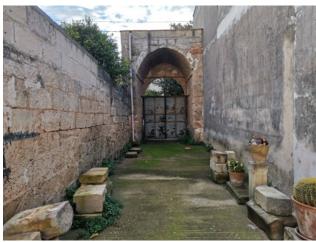

Unlimited Potential The farmhouse develops entirely on the ground floor and has two entrances, one of which opens onto an enchanting cloister. This flexibility of access, from the street or the garden, offers multiple transformation possibilities. You could create a prestigious residence or a characteristic restaurant with a large private garden, ideal for outdoor evenings. Furthermore, the garden, with a surface area of approximately 680 m2, is buildable, opening the doors to further development opportunities.