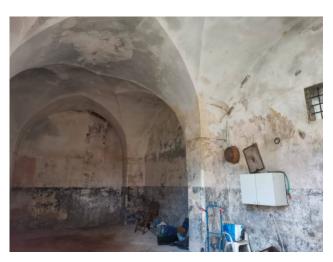

History and CharacterThe building, once used as an oil mill and later as a bakery, has a fascinating history. The ancient house, which covers an area of approximately 310 m2, offers seven spacious rooms with suggestive "Salento style" star and barrel ceilings. A warehouse of approximately 77 m2 and a solar area accessible via a Lecce stone staircase from inside complete the structure.

Unlimited Potential The farmhouse develops entirely on the ground floor and has two entrances, one of which opens onto an enchanting cloister. This flexibility of access, from the street or the garden, offers multiple transformation possibilities. You could create a prestigious residence or a characteristic restaurant with a large private garden, ideal for outdoor evenings. Furthermore, the garden, with a surface area of approximately 680 m2, is buildable, opening the doors to further development opportunities.