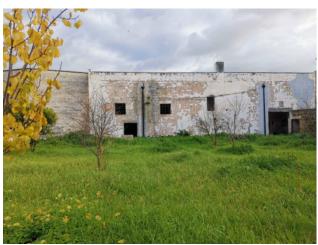

History and CharacterThe building, once used as an oil mill and later as a bakery, has a fascinating history. The ancient house, which covers an area of approximately 310 m2, offers seven spacious rooms with suggestive "Salento style" star and barrel ceilings. A warehouse of approximately 77 m2 and a solar area accessible via a Lecce stone staircase from inside complete the structure.

Unlimited Potential The farmhouse develops entirely on the ground floor and has two entrances, one of which opens onto an enchanting cloister. This flexibility of access, from the street or the garden, offers multiple transformation possibilities. You could create a prestigious residence or a characteristic restaurant with a large private garden, ideal for outdoor evenings. Furthermore, the garden, with a surface area of approximately 680 m2, is buildable, opening the doors to further development opportunities.