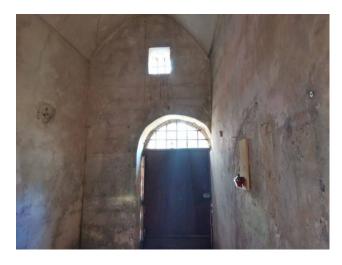

History and CharacterThe building, once used as an oil mill and later as a bakery, has a fascinating history. The ancient house, which covers an area of approximately 310 m2, offers seven spacious rooms with suggestive "Salento style" star and barrel ceilings. A warehouse of approximately 77 m2 and a solar area accessible via a Lecce stone staircase from inside complete the structure.

Unlimited Potential The farmhouse develops entirely on the ground floor and has two entrances, one of which opens onto an enchanting cloister. This flexibility of access, from the street or the garden, offers multiple transformation possibilities. You could create a prestigious residence or a characteristic restaurant with a large private garden, ideal for outdoor evenings. Furthermore, the garden, with a surface area of approximately 680 m2, is buildable, opening the doors to further development opportunities.