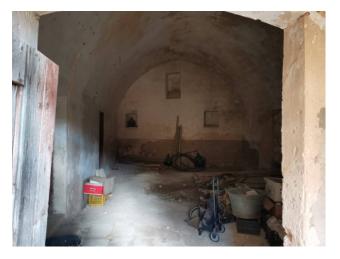

History and CharacterThe building, once used as an oil mill and later as a bakery, has a fascinating history. The ancient house, which covers an area of approximately 310 m2, offers seven spacious rooms with suggestive "Salento style" star and barrel ceilings. A warehouse of approximately 77 m2 and a solar area accessible via a Lecce stone staircase from inside complete the structure.

Unlimited Potential The farmhouse develops entirely on the ground floor and has two entrances, one of which opens onto an enchanting cloister. This flexibility of access, from the street or the garden, offers multiple transformation possibilities. You could create a prestigious residence or a characteristic restaurant with a large private garden, ideal for outdoor evenings. Furthermore, the garden, with a surface area of approximately 680 m2, is buildable, opening the doors to further development opportunities.