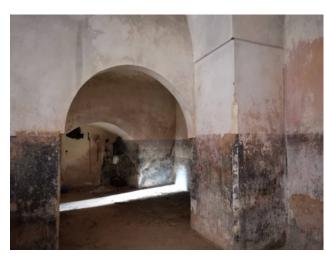

History and CharacterThe building, once used as an oil mill and later as a bakery, has a fascinating history. The ancient house, which covers an area of approximately 310 m2, offers seven spacious rooms with suggestive "Salento style" star and barrel ceilings. A warehouse of approximately 77 m2 and a solar area accessible via a Lecce stone staircase from inside complete the structure.

Unlimited Potential The farmhouse develops entirely on the ground floor and has two entrances, one of which opens onto an enchanting cloister. This flexibility of access, from the street or the garden, offers multiple transformation possibilities. You could create a prestigious residence or a characteristic restaurant with a large private garden, ideal for outdoor evenings. Furthermore, the garden, with a surface area of approximately 680 m2, is buildable, opening the doors to further development opportunities.