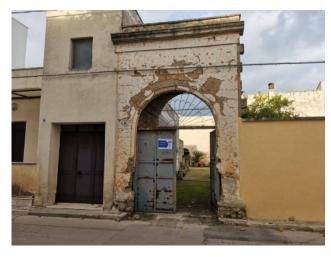

History and CharacterThe building, once used as an oil mill and later as a bakery, has a fascinating history. The ancient house, which covers an area of approximately 310 m2, offers seven spacious rooms with suggestive "Salento style" star and barrel ceilings. A warehouse of approximately 77 m2 and a solar area accessible via a Lecce stone staircase from inside complete the structure.

Unlimited Potential The farmhouse develops entirely on the ground floor and has two entrances, one of which opens onto an enchanting cloister. This flexibility of access, from the street or the garden, offers multiple transformation possibilities. You could create a prestigious residence or a characteristic restaurant with a large private garden, ideal for outdoor evenings. Furthermore, the garden, with a surface area of approximately 680 m2, is buildable, opening the doors to further development opportunities.