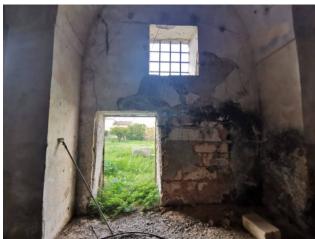

History and CharacterThe building, once used as an oil mill and later as a bakery, has a fascinating history. The ancient house, which covers an area of approximately 310 m2, offers seven spacious rooms with suggestive "Salento style" star and barrel ceilings. A warehouse of approximately 77 m2 and a solar area accessible via a Lecce stone staircase from inside complete the structure.

Unlimited Potential The farmhouse develops entirely on the ground floor and has two entrances, one of which opens onto an enchanting cloister. This flexibility of access, from the street or the garden, offers multiple transformation possibilities. You could create a prestigious residence or a characteristic restaurant with a large private garden, ideal for outdoor evenings. Furthermore, the garden, with a surface area of approximately 680 m2, is buildable, opening the doors to further development opportunities.