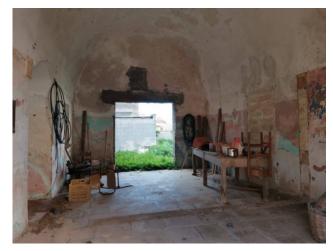

History and CharacterThe building, once used as an oil mill and later as a bakery, has a fascinating history. The ancient house, which covers an area of approximately 310 m2, offers seven spacious rooms with suggestive "Salento style" star and barrel ceilings. A warehouse of approximately 77 m2 and a solar area accessible via a Lecce stone staircase from inside complete the structure.

Unlimited Potential The farmhouse develops entirely on the ground floor and has two entrances, one of which opens onto an enchanting cloister. This flexibility of access, from the street or the garden, offers multiple transformation possibilities. You could create a prestigious residence or a characteristic restaurant with a large private garden, ideal for outdoor evenings. Furthermore, the garden, with a surface area of approximately 680 m2, is buildable, opening the doors to further development opportunities.