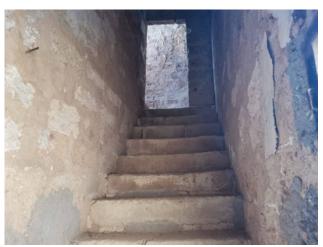

History and CharacterThe building, once used as an oil mill and later as a bakery, has a fascinating history. The ancient house, which covers an area of approximately 310 m2, offers seven spacious rooms with suggestive "Salento style" star and barrel ceilings. A warehouse of approximately 77 m2 and a solar area accessible via a Lecce stone staircase from inside complete the structure.