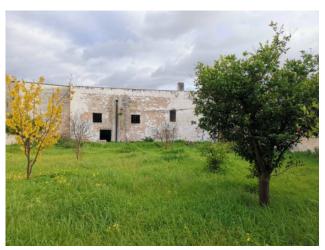

History and CharacterThe building, once used as an oil mill and later as a bakery, has a fascinating history. The ancient house, which covers an area of approximately 310 m2, offers seven spacious rooms with suggestive "Salento style" star and barrel ceilings. A warehouse of approximately 77 m2 and a solar area accessible via a Lecce stone staircase from inside complete the structure.

Unlimited Potential The farmhouse develops entirely on the ground floor and has two entrances, one of which opens onto an enchanting cloister. This flexibility of access, from the street or the garden, offers multiple transformation possibilities. You could create a prestigious residence or a characteristic restaurant with a large private garden, ideal for outdoor evenings. Furthermore, the garden, with a surface area of approximately 680 m2, is buildable, opening the doors to further development opportunities.