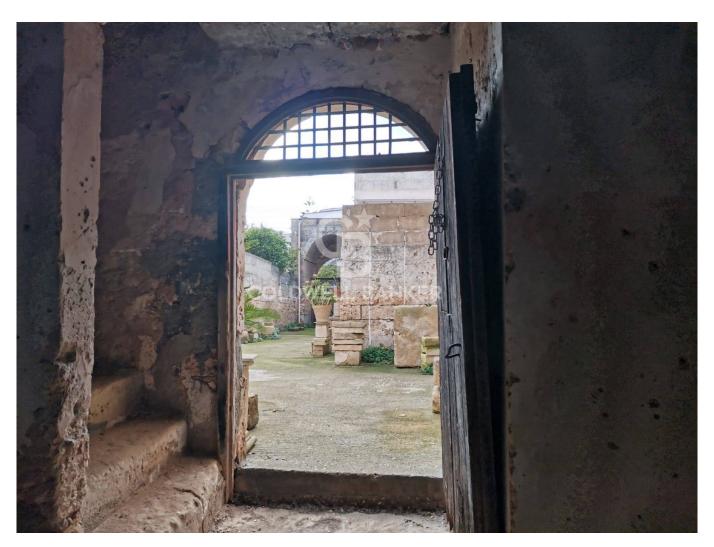

History and CharacterThe building, once used as an oil mill and later as a bakery, has a fascinating history. The ancient house, which covers an area of approximately 310 m2, offers seven spacious rooms with suggestive "Salento style" star and barrel ceilings. A warehouse of approximately 77 m2 and a solar area accessible via a Lecce stone staircase from inside complete the structure.

Unlimited Potential The farmhouse develops entirely on the ground floor and has two entrances, one of which opens onto an enchanting cloister. This flexibility of access, from the street or the garden, offers multiple transformation possibilities. You could create a prestigious residence or a characteristic restaurant with a large private garden, ideal for outdoor evenings. Furthermore, the garden, with a surface area of approximately 680 m2, is buildable, opening the doors to further development opportunities.