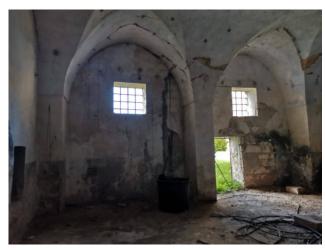

History and CharacterThe building, once used as an oil mill and later as a bakery, has a fascinating history. The ancient house, which covers an area of approximately 310 m2, offers seven spacious rooms with suggestive "Salento style" star and barrel ceilings. A warehouse of approximately 77 m2 and a solar area accessible via a Lecce stone staircase from inside complete the structure.

Unlimited Potential The farmhouse develops entirely on the ground floor and has two entrances, one of which opens onto an enchanting cloister. This flexibility of access, from the street or the garden, offers multiple transformation possibilities. You could create a prestigious residence or a characteristic restaurant with a large private garden, ideal for outdoor evenings. Furthermore, the garden, with a surface area of approximately 680 m2, is buildable, opening the doors to further development opportunities.