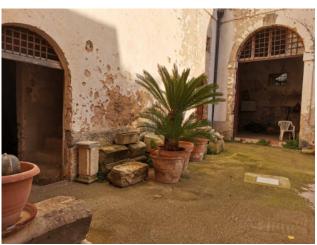

History and CharacterThe building, once used as an oil mill and later as a bakery, has a fascinating history. The ancient house, which covers an area of approximately 310 m2, offers seven spacious rooms with suggestive "Salento style" star and barrel ceilings. A warehouse of approximately 77 m2 and a solar area accessible via a Lecce stone staircase from inside complete the structure.

Unlimited Potential The farmhouse develops entirely on the ground floor and has two entrances, one of which opens onto an enchanting cloister. This flexibility of access, from the street or the garden, offers multiple transformation possibilities. You could create a prestigious residence or a characteristic restaurant with a large private garden, ideal for outdoor evenings. Furthermore, the garden, with a surface area of approximately 680 m2, is buildable, opening the doors to further development opportunities.