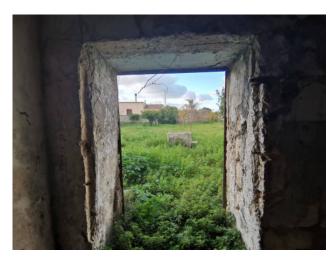

Unlimited Potential The farmhouse develops entirely on the ground floor and has two entrances, one of which opens onto an enchanting cloister. This flexibility of access, from the street or the garden, offers multiple transformation possibilities. You could create a prestigious residence or a characteristic restaurant with a large private garden, ideal for outdoor evenings. Furthermore, the garden, with a surface area of approximately 680 m2, is buildable, opening the doors to further development opportunities.