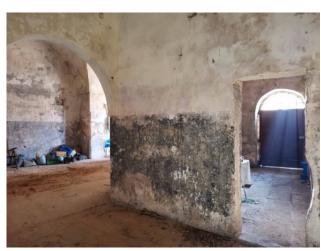

History and CharacterThe building, once used as an oil mill and later as a bakery, has a fascinating history. The ancient house, which covers an area of approximately 310 m2, offers seven spacious rooms with suggestive "Salento style" star and barrel ceilings. A warehouse of approximately 77 m2 and a solar area accessible via a Lecce stone staircase from inside complete the structure.

Unlimited Potential The farmhouse develops entirely on the ground floor and has two entrances, one of which opens onto an enchanting cloister. This flexibility of access, from the street or the garden, offers multiple transformation possibilities. You could create a prestigious residence or a characteristic restaurant with a large private garden, ideal for outdoor evenings. Furthermore, the garden, with a surface area of approximately 680 m2, is buildable, opening the doors to further development opportunities.