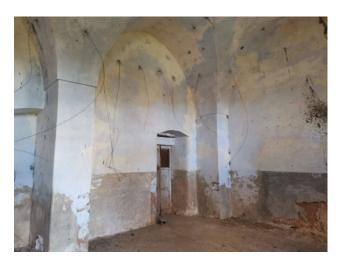

History and CharacterThe building, once used as an oil mill and later as a bakery, has a fascinating history. The ancient house, which covers an area of approximately 310 m2, offers seven spacious rooms with suggestive "Salento style" star and barrel ceilings. A warehouse of approximately 77 m2 and a solar area accessible via a Lecce stone staircase from inside complete the structure.

Unlimited Potential The farmhouse develops entirely on the ground floor and has two entrances, one of which opens onto an enchanting cloister. This flexibility of access, from the street or the garden, offers multiple transformation possibilities. You could create a prestigious residence or a characteristic restaurant with a large private garden, ideal for outdoor evenings. Furthermore, the garden, with a surface area of approximately 680 m2, is buildable, opening the doors to further development opportunities.