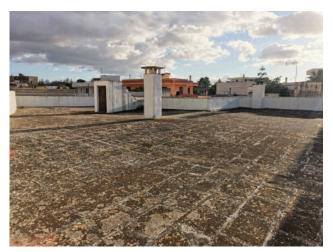

History and CharacterThe building, once used as an oil mill and later as a bakery, has a fascinating history. The ancient house, which covers an area of approximately 310 m2, offers seven spacious rooms with suggestive "Salento style" star and barrel ceilings. A warehouse of approximately 77 m2 and a solar area accessible via a Lecce stone staircase from inside complete the structure.