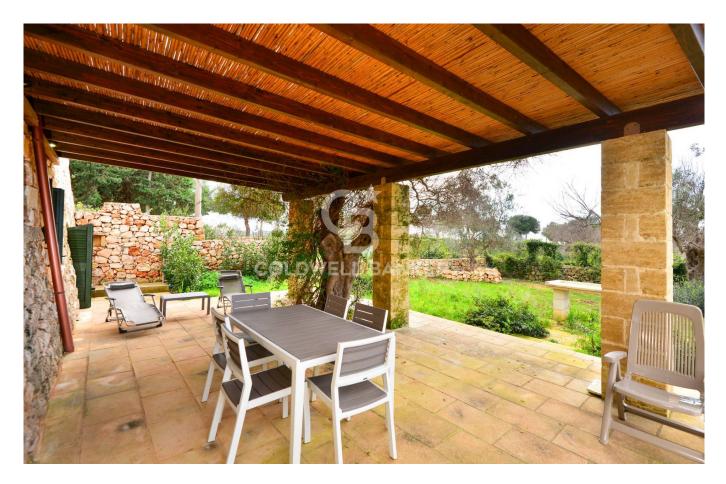

The walls with exposed stones are one of the main features of this beautiful property.

Outside there are two large pergolas equipped with tables and chairs, one of them on the front side of the house and the other one on the bask side, and they give the possibility to enjoy moments in the open air at different times of the day.

All of this is completed by outsides spaces of about 600 sqm, wich 320 sqm are intended to be garden with a beautiful glimpse of the sea completes the property and it welcomes you in the most suggestive holidays in Salento.