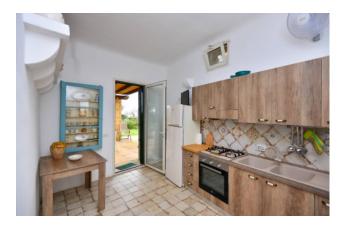

The property is spread over one single level and it was built from an already existing old "Pajara" (ancient rural house) by using the original stones.

It consists of kitchen, hallway, two double bedrooms and one bathroom with shower.