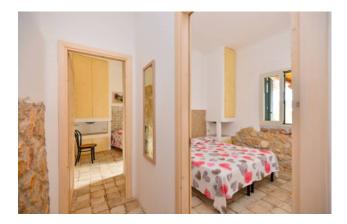

The property is spread over one single level and it was built from an already existing old "Pajara" (ancient rural house) by using the original stones.

It consists of kitchen, hallway, two double bedrooms and one bathroom with shower.

The walls with exposed stones are one of the main features of this beautiful property.

Outside there are two large pergolas equipped with tables and chairs, one of them on the front side of the house and the other one on the bask side, and they give the possibility to enjoy moments in the open air at different times of the day.