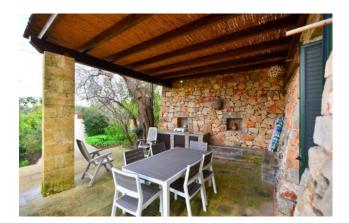

The walls with exposed stones are one of the main features of this beautiful property.

Outside there are two large pergolas equipped with tables and chairs, one of them on the front side of the house and the other one on the bask side, and they give the possibility to enjoy moments in the open air at different times of the day.