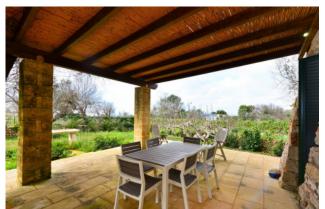

The walls with exposed stones are one of the main features of this beautiful property.

Outside there are two large pergolas equipped with tables and chairs, one of them on the front side of the house and the other one on the bask side, and they give the possibility to enjoy moments in the open air at different times of the day.