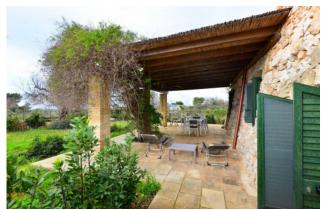

The walls with exposed stones are one of the main features of this beautiful property.

Outside there are two large pergolas equipped with tables and chairs, one of them on the front side of the house and the other one on the bask side, and they give the possibility to enjoy moments in the open air at different times of the day.

All of this is completed by outsides spaces of about 600 sqm, wich 320 sqm are intended to be garden with a beautiful glimpse of the sea completes the property and it welcomes you in the most suggestive holidays in Salento.