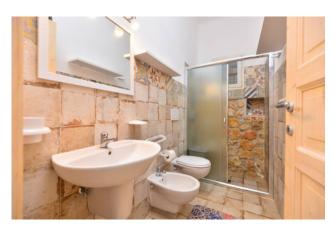

The property is spread over one single level and it was built from an already existing old "Pajara" (ancient rural house) by using the original stones.

It consists of kitchen, hallway, two double bedrooms and one bathroom with shower.

#### Features

| Property ID: CBI069-1827-132001                  | Contract: Sale                  |
|--------------------------------------------------|---------------------------------|
| Categoria: Villino                               | Address: Via Biscozzo, 4        |
| Zip Code: 73040                                  | Municipality: Morciano di Leuca |
| Total sqm: 150 sq.m.                             | Livable surface: 90.00          |
| Bedrooms: 2                                      | Bathrooms: 1                    |
| Rooms: 4                                         | Internal condition: Excellent   |
| Floor: Ground Floor                              | Total floors: 1                 |
| Parking space: Uncovered Parking                 | No architectural barriers: Yes  |
| Current Status: Available after the deed of sale | Garden: Private, 120 sq.m.      |
| Sea distance: 1.000 meter                        | Kitchen: Regular Kitchen        |
| Antenna : Independent                            | Electric system : Compliant     |
| Shower                                           | Alluminium fixtures             |
| Sea view                                         | Airport distance                |
| Shops distance or nearest city                   | Summary description             |