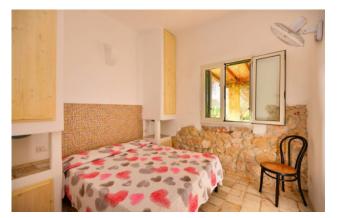

The property is spread over one single level and it was built from an already existing old "Pajara" (ancient rural house) by using the original stones.

It consists of kitchen, hallway, two double bedrooms and one bathroom with shower.

The walls with exposed stones are one of the main features of this beautiful property.

Outside there are two large pergolas equipped with tables and chairs, one of them on the front side of the house and the other one on the bask side, and they give the possibility to enjoy moments in the open air at different times of the day.