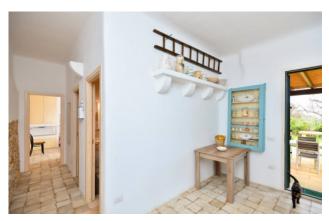

The property is spread over one single level and it was built from an already existing old "Pajara" (ancient rural house) by using the original stones.

It consists of kitchen, hallway, two double bedrooms and one bathroom with shower.

The walls with exposed stones are one of the main features of this beautiful property.

Outside there are two large pergolas equipped with tables and chairs, one of them on the front side of the house and the other one on the bask side, and they give the possibility to enjoy moments in the open air at different times of the day.