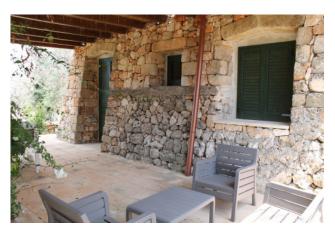

The walls with exposed stones are one of the main features of this beautiful property.

Outside there are two large pergolas equipped with tables and chairs, one of them on the front side of the house and the other one on the bask side, and they give the possibility to enjoy moments in the open air at different times of the day.

The property is spread over one single level and it was built from an already existing old "Pajara" (ancient rural house) by using the original stones.

It consists of kitchen, hallway, two double bedrooms and one bathroom with shower.