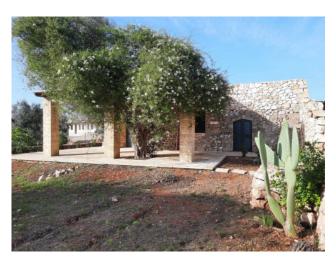

The property has been totaly renovated with attention to every detail.

A lovely and well kept walkway with luxuriant ornamental plants and elements of the Mediterranean scrub is the entrance to the house.

The property is spread over one single level and it was built from an already existing old "Pajara" (ancient rural house) by using the original stones.

It consists of kitchen, hallway, two double bedrooms and one bathroom with shower.

The walls with exposed stones are one of the main features of this beautiful property.

Outside there are two large pergolas equipped with tables and chairs, one of them on the front side of the house and the other one on the bask side, and they give the possibility to enjoy moments in the open air at different times of the day.

The renovation of all the internal and external environments and the attention to details by keeping intact the original stones actually makes this property an integral part of the surrounding landscape.