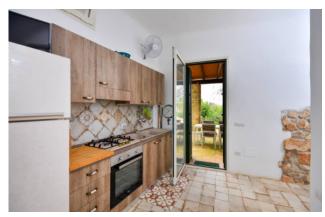

The property is spread over one single level and it was built from an already existing old "Pajara" (ancient rural house) by using the original stones.

It consists of kitchen, hallway, two double bedrooms and one bathroom with shower.