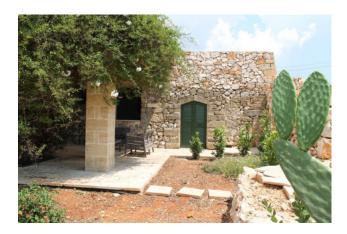

The walls with exposed stones are one of the main features of this beautiful property.

Outside there are two large pergolas equipped with tables and chairs, one of them on the front side of the house and the other one on the bask side, and they give the possibility to enjoy moments in the open air at different times of the day.

The property is spread over one single level and it was built from an already existing old "Pajara" (ancient rural house) by using the original stones.

It consists of kitchen, hallway, two double bedrooms and one bathroom with shower.