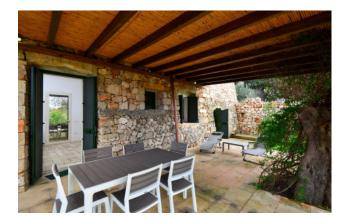

The walls with exposed stones are one of the main features of this beautiful property.

Outside there are two large pergolas equipped with tables and chairs, one of them on the front side of the house and the other one on the bask side, and they give the possibility to enjoy moments in the open air at different times of the day.