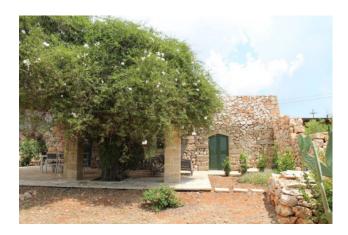

The walls with exposed stones are one of the main features of this beautiful property.

Outside there are two large pergolas equipped with tables and chairs, one of them on the front side of the house and the other one on the bask side, and they give the possibility to enjoy moments in the open air at different times of the day.

All of this is completed by outsides spaces of about 600 sqm, wich 320 sqm are intended to be garden with a beautiful glimpse of the sea completes the property and it welcomes you in the most suggestive holidays in Salento.