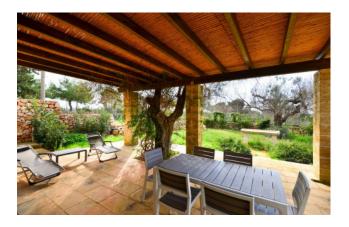

The walls with exposed stones are one of the main features of this beautiful property.

Outside there are two large pergolas equipped with tables and chairs, one of them on the front side of the house and the other one on the bask side, and they give the possibility to enjoy moments in the open air at different times of the day.

All of this is completed by outsides spaces of about 600 sqm, wich 320 sqm are intended to be garden with a beautiful glimpse of the sea completes the property and it welcomes you in the most suggestive holidays in Salento.