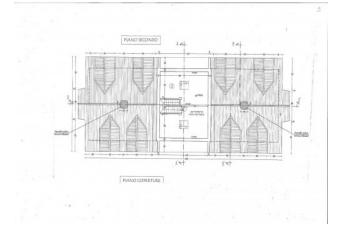

# 210 sq.m. | Bathrooms: 2 | Bedrooms: 3 | Rooms: 6

Terraced house for sale in Nichelino - Via Boccaccio

We are pleased to offer you new terraced houses (central and corner) for sale in a complex of only three units. Located a short distance from Via Torino, the well-stocked area guarantees tranquility and is mainly made up of small buildings and villas. The properties in Class A are composed as follows:

TYPE B: 90 sqm. on the floor

New construction of a terraced villa with free head on three sides consisting of:

- -Ground floor: living room with lounge, kitchen, two bedrooms, bathroom and garden on three sides.
- First floor attic: two bedrooms and bathroom.
- Basement floor: double garage and cellar.

ASKING PRICE: € .435.000,00

TYPE A: 65 sqm per floor

New construction of a central terraced villa consisting of:

-Ground floor: living room with lounge, kitchen, bathroom and garden on two sides.

-First floor: three bedrooms and bathroom.

- Attic floor: open space not habitable.

- Basement floor: double garage and cellar.

ASKING PRICE: €. 395.000,00