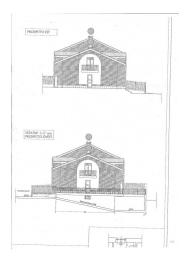

# 210 sq.m. | Bathrooms: 2 | Bedrooms: 3 | Rooms: 6

Terraced house for sale in Nichelino - Via Boccaccio

We are pleased to offer you new terraced houses (central and corner) for sale in a complex of only three units. Located a short distance from Via Torino, the well-stocked area guarantees tranquility and is mainly made up of small buildings and villas. The properties in Class A are composed as follows:

TYPE B: 90 sqm. on the floor

New construction of a terraced villa with free head on three sides consisting of:

- -Ground floor: living room with lounge, kitchen, two bedrooms, bathroom and garden on three sides.
- First floor attic: two bedrooms and bathroom.
- Basement floor: double garage and cellar.

ASKING PRICE: € .435.000,00

TYPE A: 65 sqm per floor

New construction of a central terraced villa consisting of:

-Ground floor: living room with lounge, kitchen, bathroom and garden on two sides.

-First floor: three bedrooms and bathroom.

- Attic floor: open space not habitable.

- Basement floor: double garage and cellar.

ASKING PRICE: €. 395.000,00