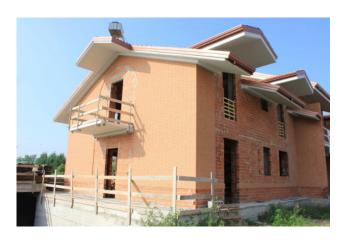

#### **MASONRY**

The structure is externally present hand guard / plaster.

The external walls will be built with a thermal insulating layer chosen by the manufacturer in charge, firmly anchored to the external handquard.