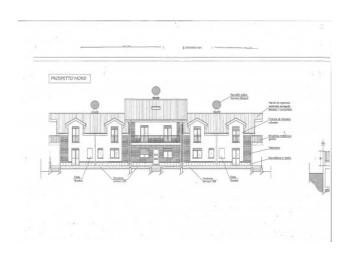

# 210 sq.m. | Bathrooms: 2 | Bedrooms: 3 | Rooms: 6

Terraced house for sale in Nichelino - Via Boccaccio

We are pleased to offer you new terraced houses (central and corner) for sale in a complex of only three units. Located a short distance from Via Torino, the well-stocked area guarantees tranquility and is mainly made up of small buildings and villas. The properties in Class A are composed as follows:

TYPE B: 90 sqm. on the floor

New construction of a terraced villa with free head on three sides consisting of:

- -Ground floor: living room with lounge, kitchen, two bedrooms, bathroom and garden on three sides.
- First floor attic: two bedrooms and bathroom.
- Basement floor: double garage and cellar.

ASKING PRICE: € .435.000,00

TYPE A: 65 sqm per floor

New construction of a central terraced villa consisting of:

-Ground floor: living room with lounge, kitchen, bathroom and garden on two sides.

-First floor: three bedrooms and bathroom.

- Attic floor: open space not habitable.

- Basement floor: double garage and cellar.

ASKING PRICE: €. 395.000,00