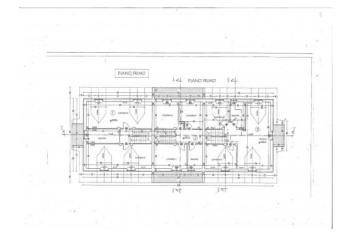

TYPE B: 90 sqm. on the floor

New construction of a terraced villa with free head on three sides consisting of:

- -Ground floor: living room with lounge, kitchen, two bedrooms, bathroom and garden on three sides.
- First floor attic: two bedrooms and bathroom.
- Basement floor: double garage and cellar.

ASKING PRICE: € .435.000,00

TYPE A: 65 sqm per floor

New construction of a central terraced villa consisting of:

-Ground floor: living room with lounge, kitchen, bathroom and garden on two sides.

-First floor: three bedrooms and bathroom.

- Attic floor: open space not habitable.

- Basement floor: double garage and cellar.

ASKING PRICE: €. 395.000,00