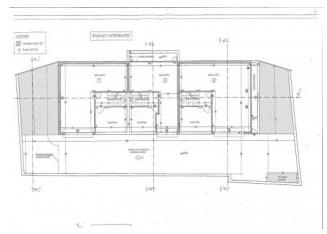

TYPE B: 90 sqm. on the floor

New construction of a terraced villa with free head on three sides consisting of:

- -Ground floor: living room with lounge, kitchen, two bedrooms, bathroom and garden on three sides.
- First floor attic: two bedrooms and bathroom.
- Basement floor: double garage and cellar.

ASKING PRICE: € .435.000,00

TYPE A: 65 sqm per floor

New construction of a central terraced villa consisting of:

-Ground floor: living room with lounge, kitchen, bathroom and garden on two sides.

-First floor: three bedrooms and bathroom.

- Attic floor: open space not habitable.

- Basement floor: double garage and cellar.

ASKING PRICE: €. 395.000,00