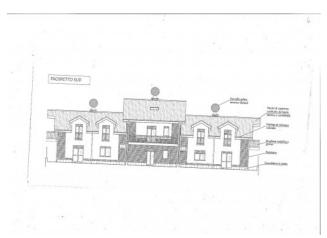

# 210 sq.m. | Bathrooms: 2 | Bedrooms: 3 | Rooms: 6

Terraced house for sale in Nichelino - Via Boccaccio

We are pleased to offer you new terraced houses (central and corner) for sale in a complex of only three units. Located a short distance from Via Torino, the well-stocked area guarantees tranquility and is mainly made up of small buildings and villas. The properties in Class A are composed as follows:

TYPE B: 90 sqm. on the floor

New construction of a terraced villa with free head on three sides consisting of:

- -Ground floor: living room with lounge, kitchen, two bedrooms, bathroom and garden on three sides.
- First floor attic: two bedrooms and bathroom.
- Basement floor: double garage and cellar.

ASKING PRICE: € .435.000,00

TYPE A: 65 sqm per floor

New construction of a central terraced villa consisting of:

-Ground floor: living room with lounge, kitchen, bathroom and garden on two sides.

-First floor: three bedrooms and bathroom.

- Attic floor: open space not habitable.

- Basement floor: double garage and cellar.

ASKING PRICE: €. 395.000,00