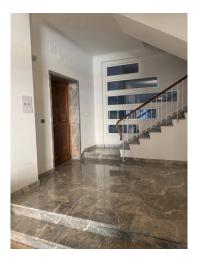

## 260 sq.m. | Bathrooms: 1 | Rooms: 10

Historic Center - Via San Gallo In a 16th century building notified by the Fine Arts, we offer for rent an elegant office with independent entrance. The apartment is located on the 1st floor without a lift, has an internal surface of about 400 square meters with 12 bedrooms and two bathrooms, possibility of a third bathroom, and has a splendid terrace of about 55 square meters. The coffered ceilings and the beautiful windows make the property exclusive. The property has been completely renovated, the photos published do not correspond to the current state. There are no condominium fees. The property is wired. Great for professionals and doctors' offices.