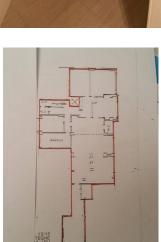

## 260 sq.m. | Bathrooms: 1 | Rooms: 10

Historic Center - Via San Gallo In a 16th century building notified by the Fine Arts, we offer for rent an elegant office with independent entrance. The apartment is located on the 1st floor without a lift, has an internal surface of about 400 square meters with 12 bedrooms and two bathrooms, possibility of a third bathroom, and has a splendid terrace of about 55 square meters. The coffered ceilings and the beautiful windows make the property exclusive. The property has been completely renovated, the photos published do not correspond to the current state. There are no condominium fees. The property is wired. Great for professionals and doctors' offices.

### **Features**

Property ID: CBI038-104-301296 Contract: Rent

| Categoria: Office            | Address: Via Delle Porte Nuove |
|------------------------------|--------------------------------|
| Zip Code: 50144              | Municipality: Firenze          |
| Zona: Centro Duomo           | Total sqm: 260 sq.m.           |
| Bathrooms: 1                 | Rooms: 10                      |
| Internal condition: Good     | Uncovered sq.m.: 55 sq.m.      |
| Independent heating: Heating |                                |
|                              |                                |