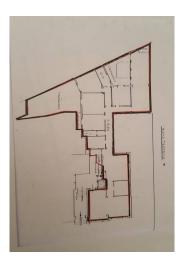

## 260 sq.m. | Bathrooms: 1 | Rooms: 10

Historic Center - Via San Gallo In a 16th century building notified by the Fine Arts, we offer for rent an elegant office with independent entrance. The apartment is located on the 1st floor without a lift, has an internal surface of about 400 square meters with 12 bedrooms and two bathrooms, possibility of a third bathroom, and has a splendid terrace of about 55 square meters. The coffered ceilings and the beautiful windows make the property exclusive. The property has been completely renovated, the photos published do not correspond to the current state. There are no condominium fees. The property is wired. Great for professionals and doctors' offices.

### **Features**

Property ID: CBI038-104-301296 Contract: Rent

| Categoria: Office            | Address: Via Delle Porte Nuove |
|------------------------------|--------------------------------|
| Zip Code: 50144              | Municipality: Firenze          |
| Zona: Centro Duomo           | Total sqm: 260 sq.m.           |
| Bathrooms: 1                 | Rooms: 10                      |
| Internal condition: Good     | Uncovered sq.m.: 55 sq.m.      |
| Independent heating: Heating |                                |
|                              |                                |