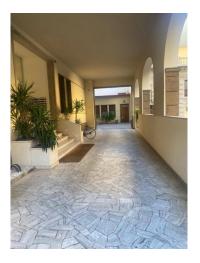

## 260 sq.m. | Bathrooms: 1 | Rooms: 10

Historic Center - Via San Gallo In a 16th century building notified by the Fine Arts, we offer for rent an elegant office with independent entrance. The apartment is located on the 1st floor without a lift, has an internal surface of about 400 square meters with 12 bedrooms and two bathrooms, possibility of a third bathroom, and has a splendid terrace of about 55 square meters. The coffered ceilings and the beautiful windows make the property exclusive. The property has been completely renovated, the photos published do not correspond to the current state. There are no condominium fees. The property is wired. Great for professionals and doctors' offices.