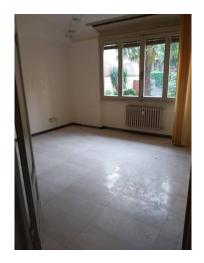

## 260 sq.m. | Bathrooms: 1 | Rooms: 10

Historic Center - Via San Gallo In a 16th century building notified by the Fine Arts, we offer for rent an elegant office with independent entrance. The apartment is located on the 1st floor without a lift, has an internal surface of about 400 square meters with 12 bedrooms and two bathrooms, possibility of a third bathroom, and has a splendid terrace of about 55 square meters. The coffered ceilings and the beautiful windows make the property exclusive. The property has been completely renovated, the photos published do not correspond to the current state. There are no condominium fees. The property is wired. Great for professionals and doctors' offices.