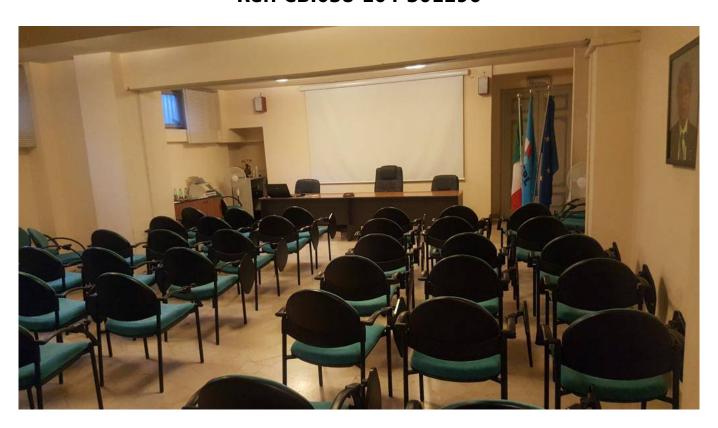

## 260 sq.m. | Bathrooms: 1 | Rooms: 10

Historic Center - Via San Gallo In a 16th century building notified by the Fine Arts, we offer for rent an elegant office with independent entrance. The apartment is located on the 1st floor without a lift, has an internal surface of about 400 square meters with 12 bedrooms and two bathrooms, possibility of a third bathroom, and has a splendid terrace of about 55 square meters. The coffered ceilings and the beautiful windows make the property exclusive. The property has been completely renovated, the photos published do not correspond to the current state. There are no condominium fees. The property is wired. Great for professionals and doctors' offices.