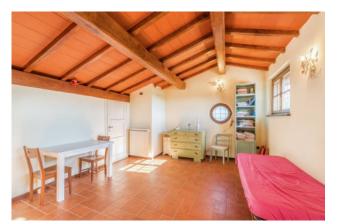

From the living room a hallway leads to the sleeping area where there are three bedrooms, a bathroom and a comfortable closet.

A beautiful staircase leads both to the large and bright attic and to the basement where there are generous spaces dedicated to service rooms such as the laundry, the cellar and the large basement with independent access also from the garden with the