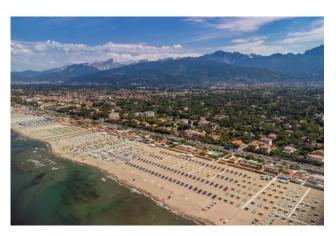

## 200 sq.m. | Bathrooms: 2 | Bedrooms: 3 | Rooms: 7

"Villa Camilla" is located in the green countryside behind the Forte dei Marmi Golf Club, in Montiscendi, just 3 km from the beach.

The villa has an area of about 200 square meters and a well-kept garden of about 850 square meters.