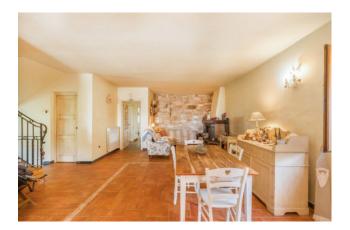

The house is accessed through the loggia which introduces us into a large living room with fireplace dedicated to relaxation and conviviality. Also on the ground floor is the beautiful exposed brick kitchen with access to the garden through a porch where you can have lunch and stay outdoors.

From the living room a hallway leads to the sleeping area where there are three bedrooms, a bathroom and a comfortable closet.

A beautiful staircase leads both to the large and bright attic and to the basement where there are generous spaces dedicated to service rooms such as the laundry, the cellar and the large basement with independent access also from the garden with the