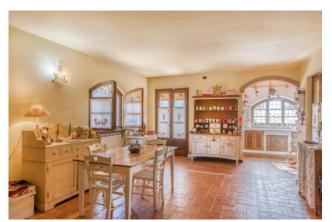

The house is accessed through the loggia which introduces us into a large living room with fireplace dedicated to relaxation and conviviality. Also on the ground floor is the beautiful exposed brick kitchen with access to the garden through a porch where you can have lunch and stay outdoors.