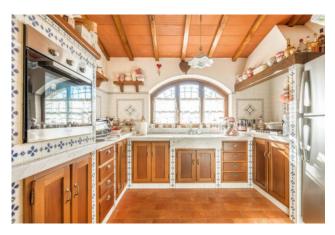

The house is accessed through the loggia which introduces us into a large living room with fireplace dedicated to relaxation and conviviality. Also on the ground floor is the beautiful exposed brick kitchen with access to the garden through a porch where you can have lunch and stay outdoors.