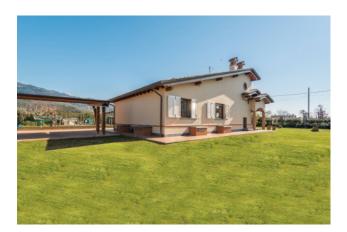

## 200 sq.m. | Bathrooms: 2 | Bedrooms: 3 | Rooms: 7

"Villa Camilla" is located in the green countryside behind the Forte dei Marmi Golf Club, in Montiscendi, just 3 km from the beach.

The villa has an area of about 200 square meters and a well-kept garden of about 850 square meters.

possibility of obtaining an additional bathroom.

Part of the garden is paved and houses a large canopy where cars can be parked.

The property is in perfect condition ready to welcome those who love tranquility a stone's throw from the sea.