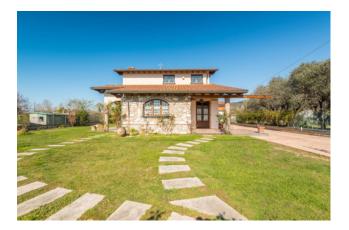

## 200 sq.m. | Bathrooms: 2 | Bedrooms: 3 | Rooms: 7

"Villa Camilla" is located in the green countryside behind the Forte dei Marmi Golf Club, in Montiscendi, just 3 km from the beach.

The villa has an area of about 200 square meters and a well-kept garden of about 850 square meters.

possibility of obtaining an additional bathroom.

Part of the garden is paved and houses a large canopy where cars can be parked.

The property is in perfect condition ready to welcome those who love tranquility a stone's throw from the sea.