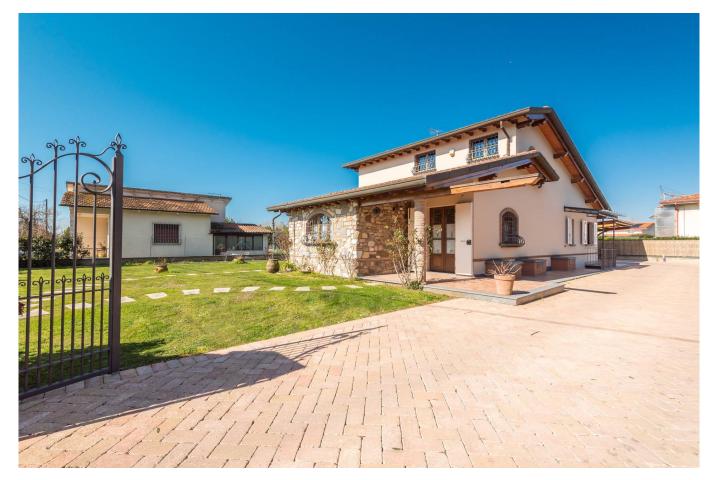

## 200 sq.m. | Bathrooms: 2 | Bedrooms: 3 | Rooms: 7

"Villa Camilla" is located in the green countryside behind the Forte dei Marmi Golf Club, in Montiscendi, just 3 km from the beach.

The villa has an area of about 200 square meters and a well-kept garden of about 850 square meters.

The house is accessed through the loggia which introduces us into a large living room with fireplace dedicated to relaxation and conviviality. Also on the ground floor is the beautiful exposed brick kitchen with access to the garden through a porch where you can have lunch and stay outdoors.

possibility of obtaining an additional bathroom.

Part of the garden is paved and houses a large canopy where cars can be parked.

The property is in perfect condition ready to welcome those who love tranquility a stone's throw from the sea.