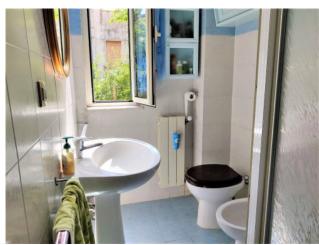

A corridor leads into an eat-in kitchen, a bedroom, a living room with sofa bed and a bathroom.

All rooms are fully furnished with handcrafted custom furniture, solid wood and glass doors, 2 of which are sliding, aluminum window frames, mosquito nets and shutters.