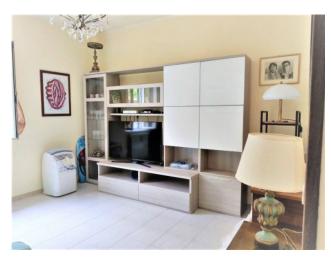

A corridor leads into an eat-in kitchen, a bedroom, a living room with sofa bed and a bathroom.

All rooms are fully furnished with handcrafted custom furniture, solid wood and glass doors, 2 of which are sliding, aluminum window frames, mosquito nets and shutters.