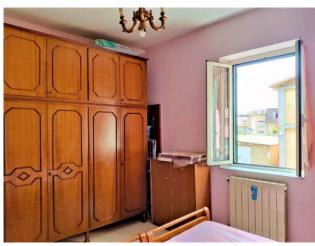

A corridor leads into an eat-in kitchen, a bedroom, a living room with sofa bed and a bathroom.

All rooms are fully furnished with handcrafted custom furniture, solid wood and glass doors, 2 of which are sliding, aluminum window frames, mosquito nets and shutters.