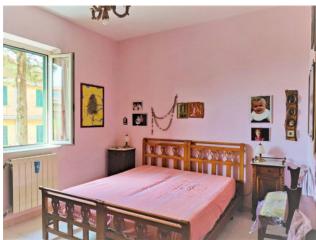

A corridor leads into an eat-in kitchen, a bedroom, a living room with sofa bed and a bathroom.

All rooms are fully furnished with handcrafted custom furniture, solid wood and glass doors, 2 of which are sliding, aluminum window frames, mosquito nets and shutters.