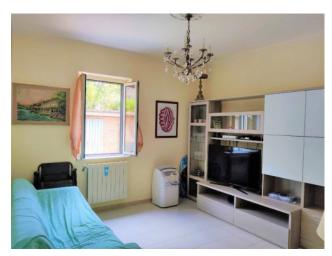

A corridor leads into an eat-in kitchen, a bedroom, a living room with sofa bed and a bathroom.

All rooms are fully furnished with handcrafted custom furniture, solid wood and glass doors, 2 of which are sliding, aluminum window frames, mosquito nets and shutters.