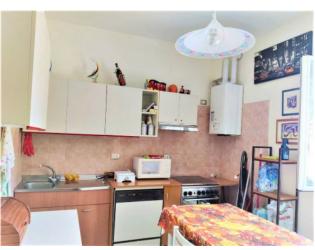

A corridor leads into an eat-in kitchen, a bedroom, a living room with sofa bed and a bathroom.

All rooms are fully furnished with handcrafted custom furniture, solid wood and glass doors, 2 of which are sliding, aluminum window frames, mosquito nets and shutters.

Independent methane heating system and air conditioning.

Outside, a large shared area is used for parking.

An integral part of the property is a garage of about 17 square meters which is state-owned but granted for exclusive use to the owner