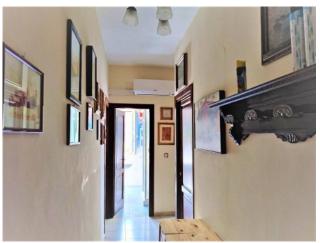

A corridor leads into an eat-in kitchen, a bedroom, a living room with sofa bed and a bathroom.

All rooms are fully furnished with handcrafted custom furniture, solid wood and glass doors, 2 of which are sliding, aluminum window frames, mosquito nets and shutters.

Independent methane heating system and air conditioning.

Outside, a large shared area is used for parking.

An integral part of the property is a garage of about 17 square meters which is state-owned but granted for exclusive use to the owner