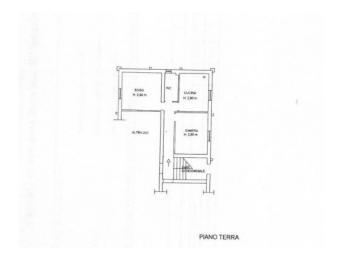

A corridor leads into an eat-in kitchen, a bedroom, a living room with sofa bed and a bathroom.

All rooms are fully furnished with handcrafted custom furniture, solid wood and glass doors, 2 of which are sliding, aluminum window frames, mosquito nets and shutters.

Independent methane heating system and air conditioning.

Outside, a large shared area is used for parking.

An integral part of the property is a garage of about 17 square meters which is state-owned but granted for exclusive use to the owner