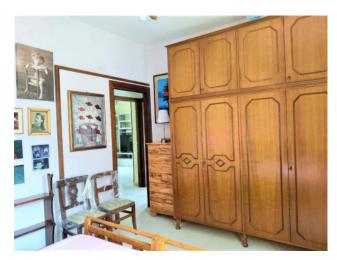

A corridor leads into an eat-in kitchen, a bedroom, a living room with sofa bed and a bathroom.

All rooms are fully furnished with handcrafted custom furniture, solid wood and glass doors, 2 of which are sliding, aluminum window frames, mosquito nets and shutters.