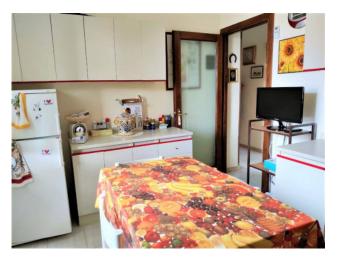

A corridor leads into an eat-in kitchen, a bedroom, a living room with sofa bed and a bathroom.

All rooms are fully furnished with handcrafted custom furniture, solid wood and glass doors, 2 of which are sliding, aluminum window frames, mosquito nets and shutters.