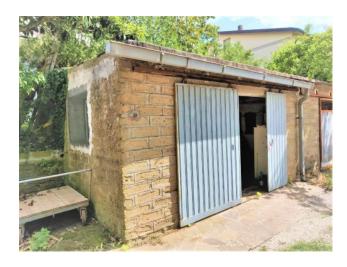

Independent methane heating system and air conditioning.

Outside, a large shared area is used for parking.

An integral part of the property is a garage of about 17 square meters which is state-owned but granted for exclusive use to the owner

of the apartment and can be used as a garage, car shed or agricultural vehicles. Excellent solution to spend your holidays.

15 minutes from Lake Bolsena, 30 km from the beautiful beach of Montalto di Castro and Tuscany, very close to the archaeological park of Vulci and the most famous spa resorts in Tuscia and Tuscany.