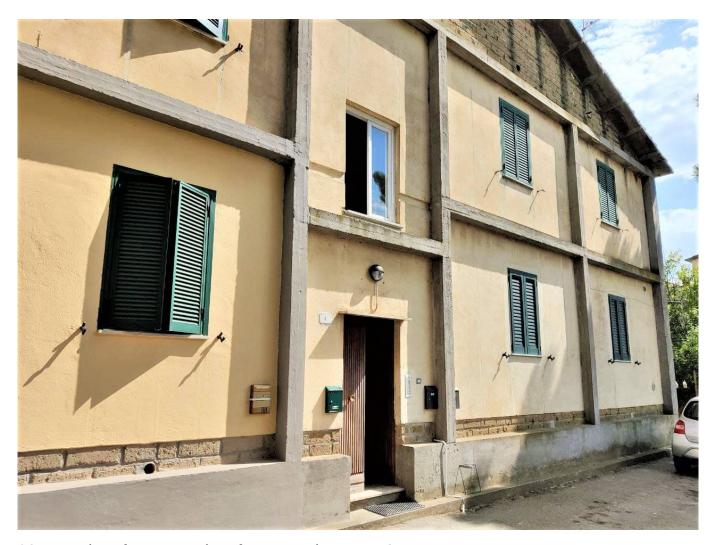

## Apartment for sale in Cellere Cellere € 37.000 Ref. CBI105-1470-123

90 sq.m. | Bathrooms: 1 | Bedrooms: 1 | Rooms: 2

LAZIO - VITERBO - CELLERE REFURBISHED APARTMENT

Apartment of about 60 m2 on the mezzanine floor of a building with 2 floors and 6 apartments. The apartment is easy to access, it was completely renovated in 2004 and used for very few seasonal periods.

A corridor leads into an eat-in kitchen, a bedroom, a living room with sofa bed and a bathroom.

All rooms are fully furnished with handcrafted custom furniture, solid wood and glass doors, 2 of which are sliding, aluminum window frames, mosquito nets and shutters.

Independent methane heating system and air conditioning.

Outside, a large shared area is used for parking.

An integral part of the property is a garage of about 17 square meters which is state-owned but granted for exclusive use to the owner