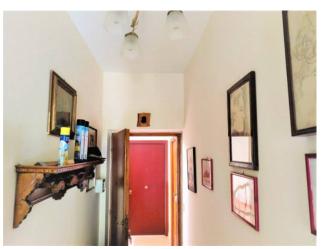

A corridor leads into an eat-in kitchen, a bedroom, a living room with sofa bed and a bathroom.

All rooms are fully furnished with handcrafted custom furniture, solid wood and glass doors, 2 of which are sliding, aluminum window frames, mosquito nets and shutters.