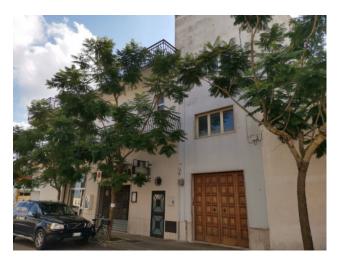

## 266 sq.m. | Bathrooms: 2 | Bedrooms: 4 | Rooms: 8

GALATINA - NOHA In the area served, in the center of Noha, we offer for sale an elegant apartment on the first floor with independent access. The property extends for 266 square meters on a single floor and consists of two residential units, both with private entrances. The first unit consists of a double living room, kitchen with fireplace, three bedrooms and bathroom, a solution made very bright by a large corner balcony that runs through the entire house. The second unit consists of a kitchen, two bedrooms and a bathroom, all rooms have a window overlooking the light well. The property lends itself to various uses, as a private residence, professional studio or as an investment use. Possibility of raising the second floor. Noha is almost equidistant from the Adriatic and Ionian coasts, from which about 18 km separate it, and is just over 50 km from Brindisi airport.