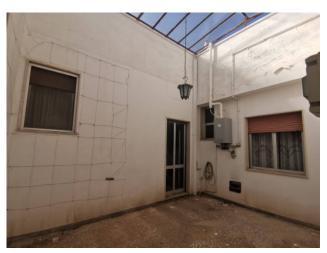

## 266 sq.m. | Bathrooms: 2 | Bedrooms: 4 | Rooms: 8

GALATINA - NOHA In the area served, in the center of Noha, we offer for sale an elegant apartment on the first floor with independent access. The property extends for 266 square meters on a single floor and consists of two residential units, both with private entrances. The first unit consists of a double living room, kitchen with fireplace, three bedrooms and bathroom, a solution made very bright by a large corner balcony that runs through the entire house. The second unit consists of a kitchen, two bedrooms and a bathroom, all rooms have a window overlooking the light well. The property lends itself to various uses, as a private residence, professional studio or as an investment use. Possibility of raising the second floor. Noha is almost equidistant from the Adriatic and Ionian coasts, from which about 18 km separate it, and is just over 50 km from Brindisi airport.