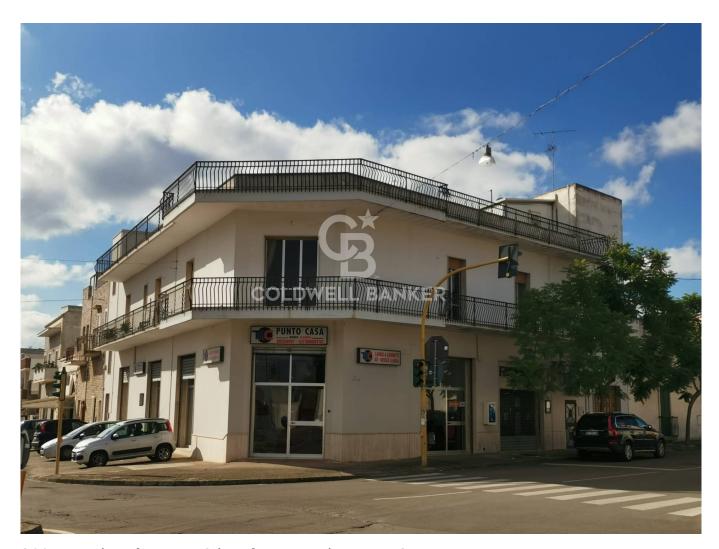

## Independent apartment for sale in Galatina Noha € 180.000 Ref. CBI104-622-81

## 266 sq.m. | Bathrooms: 2 | Bedrooms: 4 | Rooms: 8

GALATINA - NOHA In the area served, in the center of Noha, we offer for sale an elegant apartment on the first floor with independent access. The property extends for 266 square meters on a single floor and consists of two residential units, both with private entrances. The first unit consists of a double living room, kitchen with fireplace, three bedrooms and bathroom, a solution made very bright by a large corner balcony that runs through the entire house. The second unit consists of a kitchen, two bedrooms and a bathroom, all rooms have a window overlooking the light well. The property lends itself to various uses, as a private residence, professional studio or as an investment use. Possibility of raising the second floor. Noha is almost equidistant from the Adriatic and Ionian coasts, from which about 18 km separate it, and is just over 50 km from Brindisi airport.