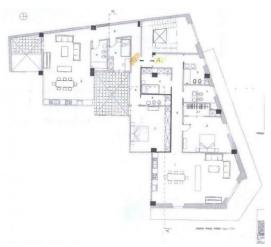

## 266 sq.m. | Bathrooms: 2 | Bedrooms: 4 | Rooms: 8

GALATINA - NOHA In the area served, in the center of Noha, we offer for sale an elegant apartment on the first floor with independent access. The property extends for 266 square meters on a single floor and consists of two residential units, both with private entrances. The first unit consists of a double living room, kitchen with fireplace, three bedrooms and bathroom, a solution made very bright by a large corner balcony that runs through the entire house. The second unit consists of a kitchen, two bedrooms and a bathroom, all rooms have a window overlooking the light well. The property lends itself to various uses, as a private residence, professional studio or as an investment use. Possibility of raising the second floor. Noha is almost equidistant from the Adriatic and Ionian coasts, from which about 18 km separate it, and is just over 50 km from Brindisi airport.