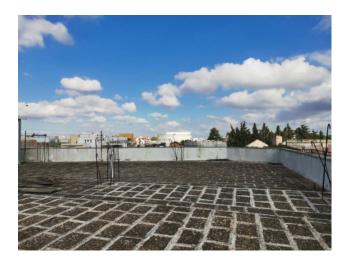

## 266 sq.m. | Bathrooms: 2 | Bedrooms: 4 | Rooms: 8

GALATINA - NOHA In the area served, in the center of Noha, we offer for sale an elegant apartment on the first floor with independent access. The property extends for 266 square meters on a single floor and consists of two residential units, both with private entrances. The first unit consists of a double living room, kitchen with fireplace, three bedrooms and bathroom, a solution made very bright by a large corner balcony that runs through the entire house. The second unit consists of a kitchen, two bedrooms and a bathroom, all rooms have a window overlooking the light well. The property lends itself to various uses, as a private residence, professional studio or as an investment use. Possibility of raising the second floor. Noha is almost equidistant from the Adriatic and Ionian coasts, from which about 18 km separate it, and is just over 50 km from Brindisi airport.