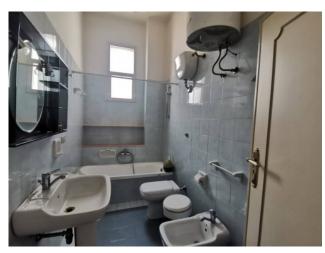

## 266 sq.m. | Bathrooms: 2 | Bedrooms: 4 | Rooms: 8

GALATINA - NOHA In the area served, in the center of Noha, we offer for sale an elegant apartment on the first floor with independent access. The property extends for 266 square meters on a single floor and consists of two residential units, both with private entrances. The first unit consists of a double living room, kitchen with fireplace, three bedrooms and bathroom, a solution made very bright by a large corner balcony that runs through the entire house. The second unit consists of a kitchen, two bedrooms and a bathroom, all rooms have a window overlooking the light well. The property lends itself to various uses, as a private residence, professional studio or as an investment use. Possibility of raising the second floor. Noha is almost equidistant from the Adriatic and Ionian coasts, from which about 18 km separate it, and is just over 50 km from Brindisi airport.

| Total sqm: 266 sq.m.         | Bedrooms: 4                                      |
|------------------------------|--------------------------------------------------|
| Bathrooms: 2                 | Rooms: 8                                         |
| Floor: 1                     | Total floors: 2                                  |
| Independent heating: Heating | Current Status: Available after the deed of sale |
| Balconies: Present           | Terrace: Present                                 |
| Kitchen: Regular Kitchen     |                                                  |