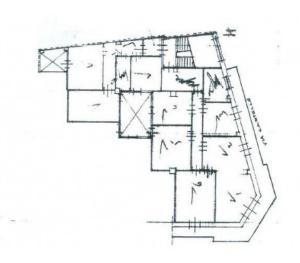

## 266 sq.m. | Bathrooms: 2 | Bedrooms: 4 | Rooms: 8

GALATINA - NOHA In the area served, in the center of Noha, we offer for sale an elegant apartment on the first floor with independent access. The property extends for 266 square meters on a single floor and consists of two residential units, both with private entrances. The first unit consists of a double living room, kitchen with fireplace, three bedrooms and bathroom, a solution made very bright by a large corner balcony that runs through the entire house. The second unit consists of a kitchen, two bedrooms and a bathroom, all rooms have a window overlooking the light well. The property lends itself to various uses, as a private residence, professional studio or as an investment use. Possibility of raising the second floor. Noha is almost equidistant from the Adriatic and Ionian coasts, from which about 18 km separate it, and is just over 50 km from Brindisi airport.