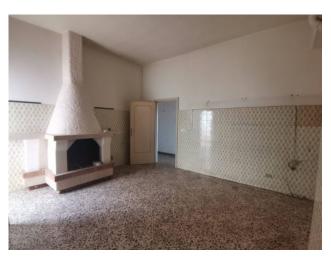

## 266 sq.m. | Bathrooms: 2 | Bedrooms: 4 | Rooms: 8

GALATINA - NOHA In the area served, in the center of Noha, we offer for sale an elegant apartment on the first floor with independent access. The property extends for 266 square meters on a single floor and consists of two residential units, both with private entrances. The first unit consists of a double living room, kitchen with fireplace, three bedrooms and bathroom, a solution made very bright by a large corner balcony that runs through the entire house. The second unit consists of a kitchen, two bedrooms and a bathroom, all rooms have a window overlooking the light well. The property lends itself to various uses, as a private residence, professional studio or as an investment use. Possibility of raising the second floor. Noha is almost equidistant from the Adriatic and Ionian coasts, from which about 18 km separate it, and is just over 50 km from Brindisi airport.